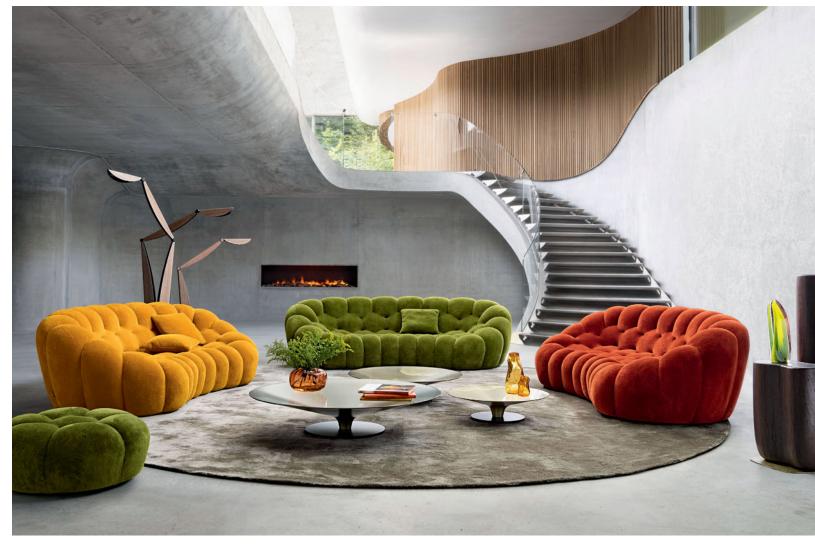

\***\$11,550** instead of \$13,590

 $\begin{array}{c} \begin{picture}(20,0) \put(0,0){\line(1,0){150}} \put(0,0){\line(1,$ 

Bubble 2 - designed by Sacha Lakic Curved 3-4 seat sofa

\*\$10,020 instead of \$11,790

**Bubble 2. \*\$10,020** instead of **\$11,790** until 05/31/25 for a curved 3-4 seat sofa as shown, 97.6" L. x 31.5" H. x 52" D. Price includes one sofa upholstered in Câlin fabric. Fully tufted. Other dimensions available. Optional throw cushions. Ovni Up cocktail tables, designed by Vincenzo Maiolino. Rio Ipanema pedestal table, designed by Bruno Moinard. Oiseau floor lamps, designed by Sean Connors. **Made in Europe.** Silky rug.