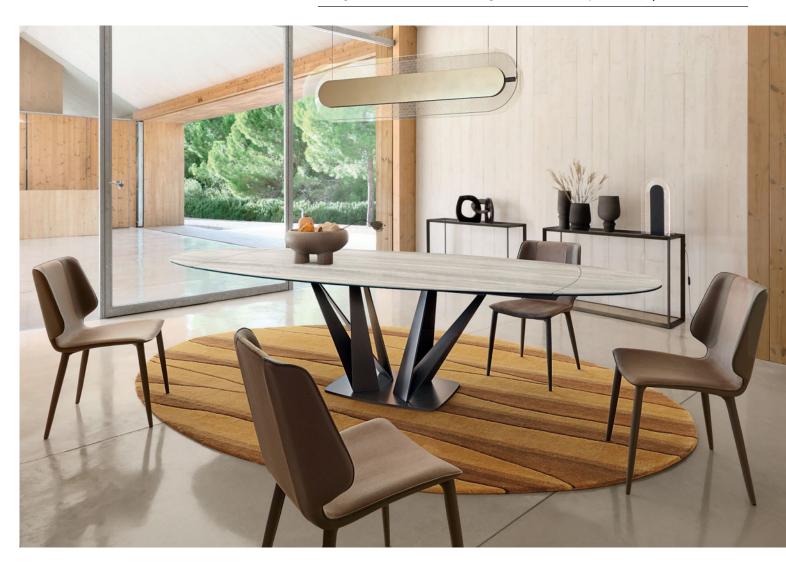

Alliage. \*\$8,790 instead of \$10,990 until 08/31/25 for a dining table as shown, 78.7" L. x 29.4" H. x 44.5" D. Price includes one barrel-shaped dining table, top in Marmi ceramic (many finishes available) with 2 integrated extension leaves (15.7") that transform the shape of the top into an oval. Crossbar in aluminum and base in steel with epoxy lacquer finish. Other shapes, dimensions, and fixed version available. Kasuka chairs, designed by Roberto Tapinassi & Maurizio Manzoni. Dorienne suspension and table lamp, designed by Martino Sasso.

Made in Europe. Dune rug, designed by Emmanuel Gallina.

Alliage - designed by Andrea Casati Dining table with extension leaves, glass and ceramic top

\***\$8,790** instead of \$10,990

Elanta - designed by Patrick Norguet Dining table, edges and base in solid oak