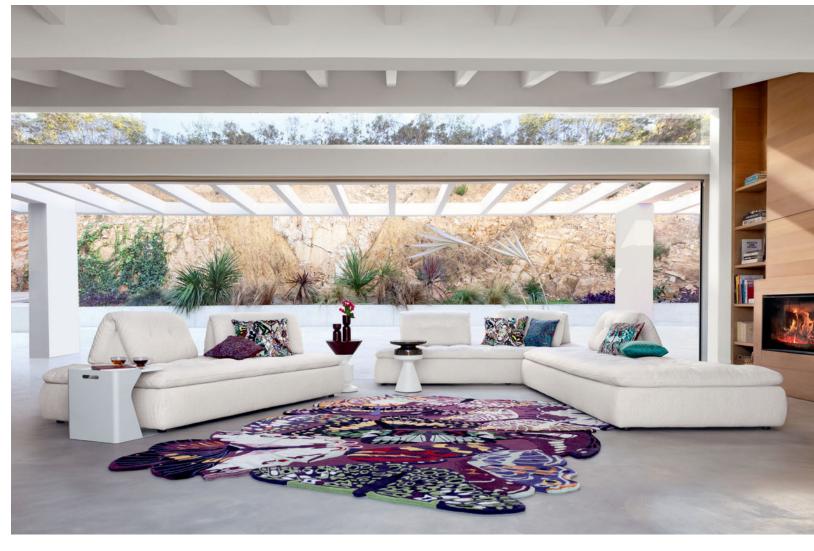

Roche Bobois. French Art de Vivre.

discover alluring offers on all new collections.

Mah Jong - designed by Hans Hopfer Modular seating system, upholstered in Kenzo Takada fabrics

Modular sofa upholstered in Kenzo Takada fabrics. Endless combinations of seat cushions (37.4" L. x 7.5" H. x 37.4" D.), straight and corner backrests (20.9" H.), and lounge chair elements (62.6" L. x 20.9" H. x 37.4" D.). The adjustable back mechanism, lumbar cushions, and throw cushions are optional. All elements are fully padded, tufted and handmade. Platform frames are in solid beech in a high-gloss lacquer finish. Fleur de Coton lamps, designed by Alessio Bassan. **Made in Europe**. Jiku Hizashi rug, designed by **Kenzo Takada for Roche Bobois**.

This sofa's frame is made with FSC®-certified mixed wood. It is made with a mixture of materials from responsibly managed, FSC®-certified forests and from other controlled sources.

Front cover: