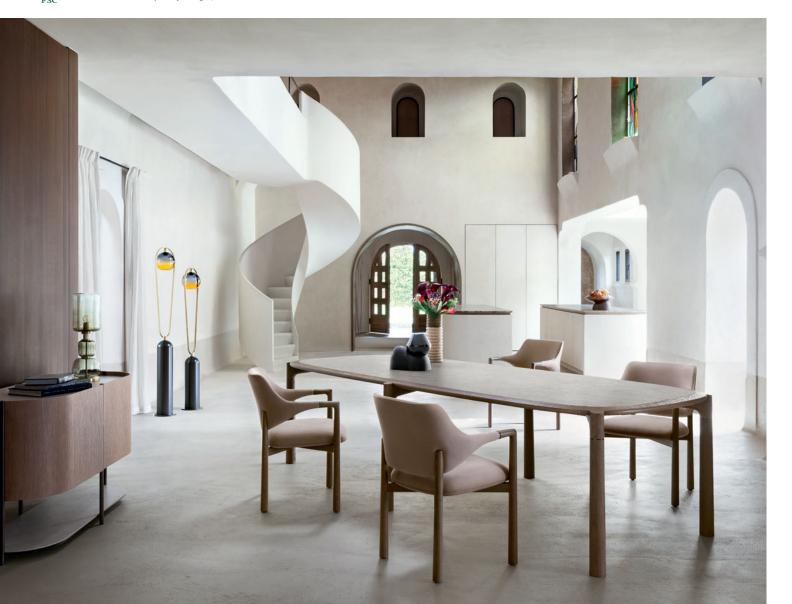

\***\$8,990** instead of \$11,290

Dining table, sideboard and dining armchairs made with FSC®-certified mixed wood. It is made with a mixture of materials from responsibly managed, FSC®-certified forests and other controlled sources.