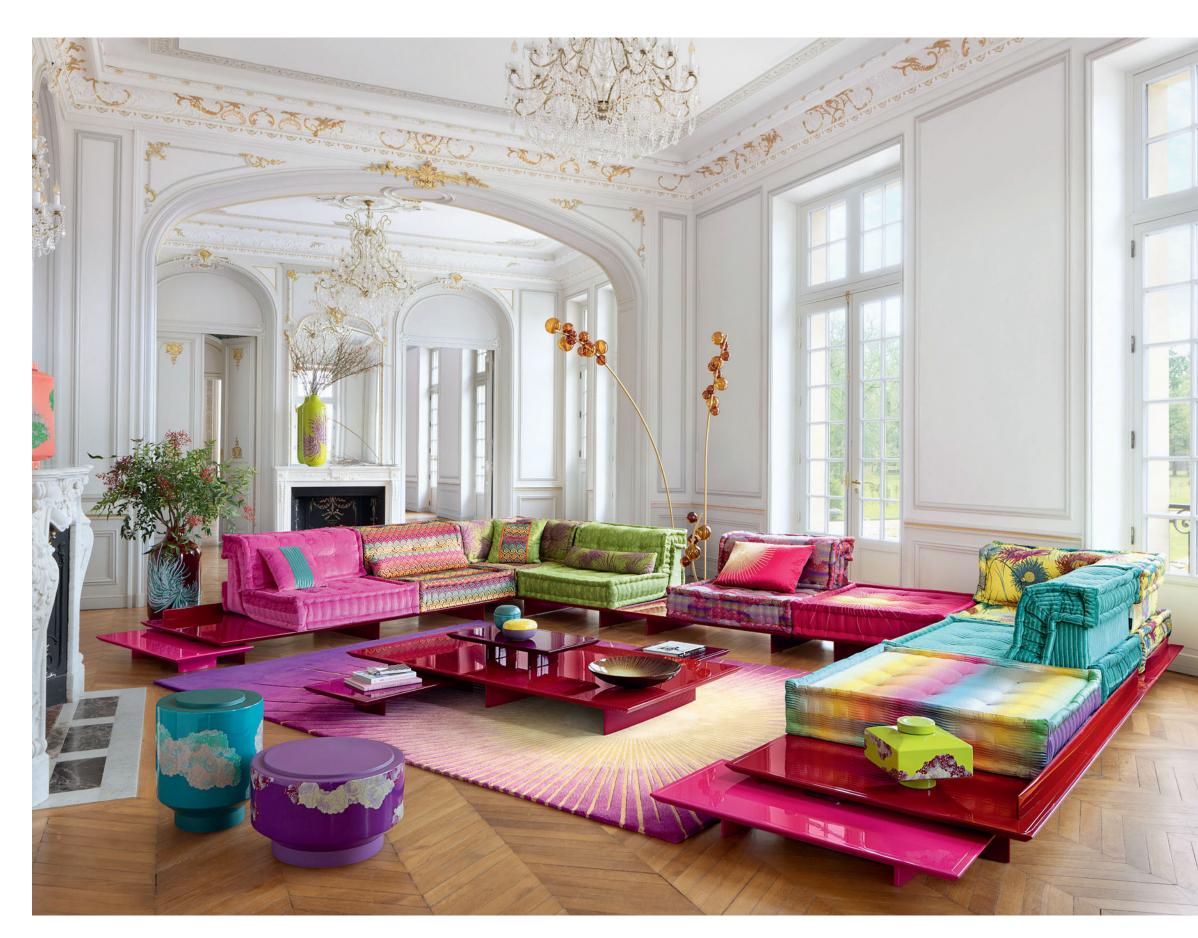

Roche Bobois. French Art de Vivre.

discover alluring offers on all new collections.

Mah Jong - designed by Hans Hopfer Modular seating system, upholstered in Kenzo Takada fabrics

Modular sofa upholstered in Kenzo Takada fabrics. Endless combinations of seat cushions (37.4" L. x 7.5" H. x 37.4" D.), straight and corner backrests (20.9" H.), and lounge chair elements (62.6" L. x 20.9" H. x 37.4" D.). The adjustable back mechanism, lumbar cushions, and throw cushions are optional. All elements are fully padded, tufted and handmade. Platform frames are in solid beech in a high-gloss lacquer finish. Fleur de Coton lamps, designed by Alessio Bassan. **Made in Europe**. Jiku Hizashi rug, designed by **Kenzo Takada for Roche Bobois**.