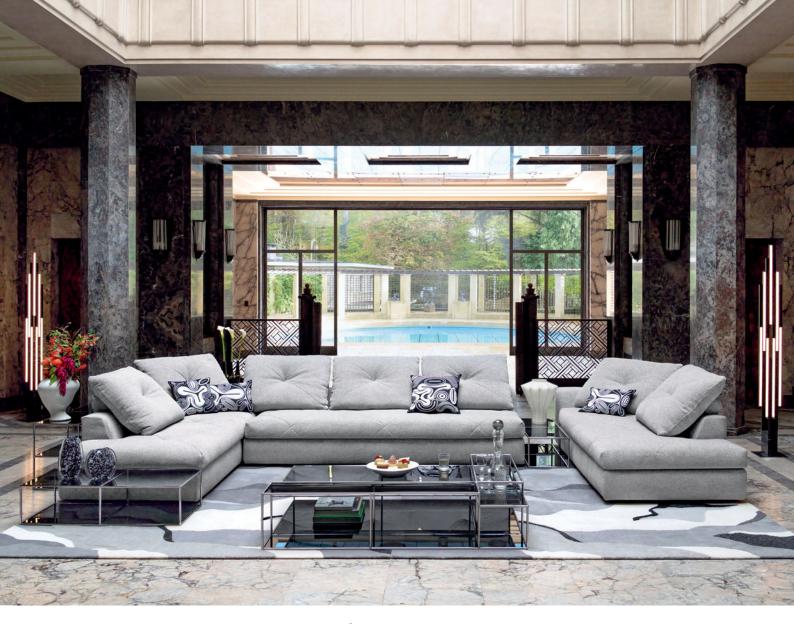

Sense. \*\$9,190 instead of \$11,490 until 08/31/25 for a large 3-seat sofa, 94.5" L. x 29.5" H. x 42.1/57.5" D. and \*\$18,590 instead of \$23,210 until 08/31/25 for a modular sofa as shown, 113/133.8" L. x 29.5" H. x 48.8/57.5" D. Price includes one sofa upholstered in Marshmallow Uni fabric. Metal legs in matte black finish. Other elements and dimensions available. Sense armchair, designed by Studio Roche Bobois. Cestello cocktail tables, designed by Gabriel Fedele. Unfold floor lamps, designed by Alexandre Dubreuil. Made in Europe. Lily Brush rug.