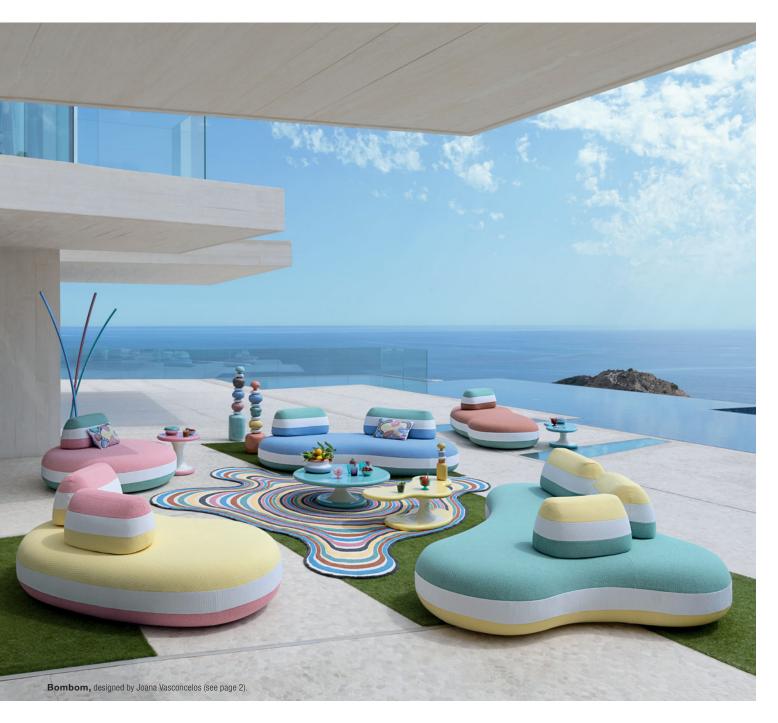

# **Bombom Outdoor**

designed by Joana Vasconcelos Large 3-seat sofa for outdoor use

\***\$7,580** instead of \$8,910

\*\$7,580 instead of \$8,910 until 05/31/25 for a large 3-seat sofa as shown, 94.3" L. x 33.4" H. x 49.3" D. Price includes one sofa upholstered in Méridien Matelassé fabric for outdoor use. Completely removable slipcovers. Set of two back cushions that can be freely arranged on the sofa and anti-slip mat. Black plastic base. Optional throw cushions. Sorvete cocktail tables, designed by Joana Vasconcelos. Pisa floor lamps, designed by Carlo Zerbaro. Made in Europe. Semi-Frio rug, designed by Joana Vasconcelos.