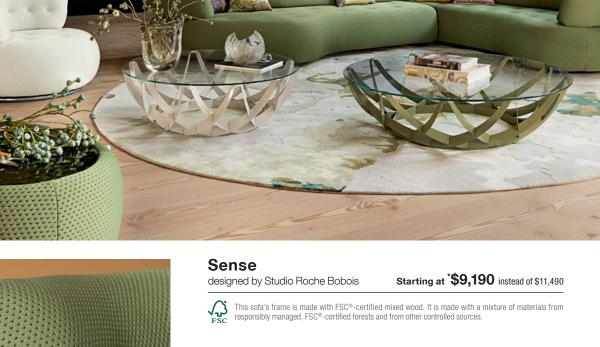

Sense. \*\$9,190 instead of \$11,490 until 08/31/25 for a large 3-seat sofa, 94.5" L. x 29.5" H. x 42.1/57.5" D. and \*\$18,590 instead of \$23,210 until 08/31/25 for a modular sofa as shown, 113/133.8" L. x 29.5" H. x 48.8/57.5" D. Price includes one sofa upholstered in Marshmallow Uni fabric. Metal legs in matte black finish. Other elements and dimensions available. Sense armchair, designed by Studio Roche Bobois. Cestello cocktail tables, designed by Gabriel Fedele. Unfold floor lamps, designed by Alexandre Dubreuil. Made in Europe. Lily Brush rug.