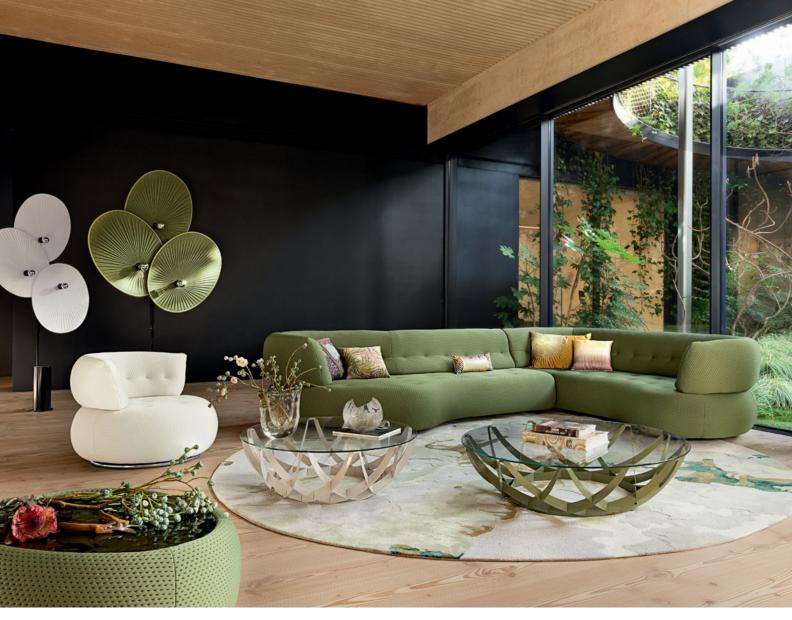

Sense. \*\$9,190 instead of \$11,490 until 08/31/25 for a large 3-seat sofa, 94.5" L. x 29.5" H. x 42.1/57.5" D. and \*\$18,590 instead of \$23,210 until 08/31/25 for a modular sofa as shown, 113/133.8" L. x 29.5" H. x 48.8/57.5" D. Price includes one sofa upholstered in Marshmallow Uni fabric. Metal legs in matte black finish. Other elements and dimensions available. Sense armchair, designed by Studio Roche Bobois. Cestello cocktail tables, designed by Gabriel Fedele. Unfold floor lamps, designed by Alexandre Dubreuil. Made in Europe. Lily Brush rug.