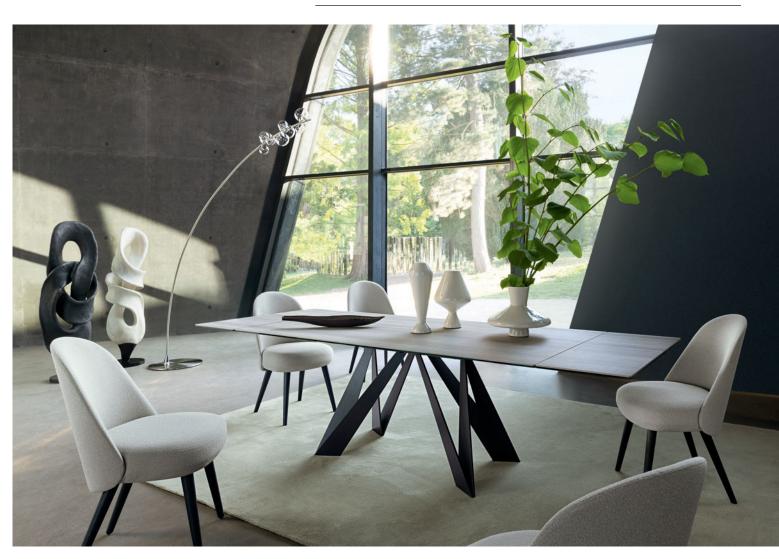

Alliage. \*\$8,790 instead of \$10,990 until 08/31/25 for a dining table as shown, 78.7" L. x 29.4" H. x 44.5" D. Price includes one barrel-shaped dining table, top in Marmi ceramic (many finishes available) with 2 integrated extension leaves (15.7") that transform the shape of the top into an oval. Crossbar in aluminum and base in steel with epoxy lacquer finish. Other shapes, dimensions, and fixed version available. Kasuka chairs, designed by Roberto Tapinassi & Maurizio Manzoni. Dorienne suspension and table lamp, designed by Martino Sasso.

Made in Europe. Dune rug, designed by Emmanuel Gallina.

Alliage - designed by Andrea Casati Dining table with extension leaves, glass and ceramic top

\***\$8,790** instead of \$10,990

Elanta - designed by Patrick Norguet Dining table, edges and base in solid oak