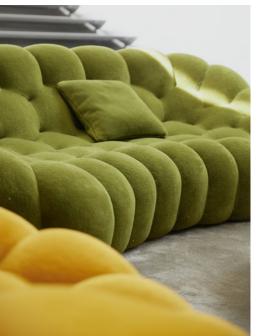

\***\$11,550** instead of \$13,590

 $\begin{array}{c} \begin{picture}(20,0) \put(0,0){\line(1,0){150}} \put(0,0){\line(1,$ 

Bubble 2 - designed by Sacha Lakic Curved 3-4 seat sofa

\*\$10,020 instead of \$11,790

**Bubble 2. \*\$10,020** instead of **\$11,790** until 05/31/25 for a curved 3-4 seat sofa as shown, 97.6" L. x 31.5" H. x 52" D. Price includes one sofa upholstered in Câlin fabric. Fully tufted. Other dimensions available. Optional throw cushions. Ovni Up cocktail tables, designed by Vincenzo Maiolino. Rio Ipanema pedestal table, designed by Bruno Moinard. Oiseau floor lamps, designed by Sean Connors. **Made in Europe.** Silky rug.