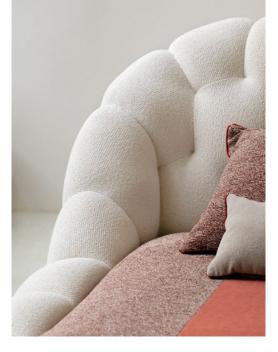

**Bubble.** \*\$11,550 instead of \$13,590 until 05/31/25 for a bed as shown, 79.6" L. x 35.5" H. x 106.7" D. Price includes one bed for a queen size mattress, upholstered in Orsetto Flex fabric. Tufted headboard and bed frame. All bed dimensions available. Hubba armchair, designed by Andrii Kovalskyi. Cuba Libre bedside table, designed by Daniel Rode. Rise table lamp, designed by Jonathan Radetz. **Made in Europe.** Novula rug.