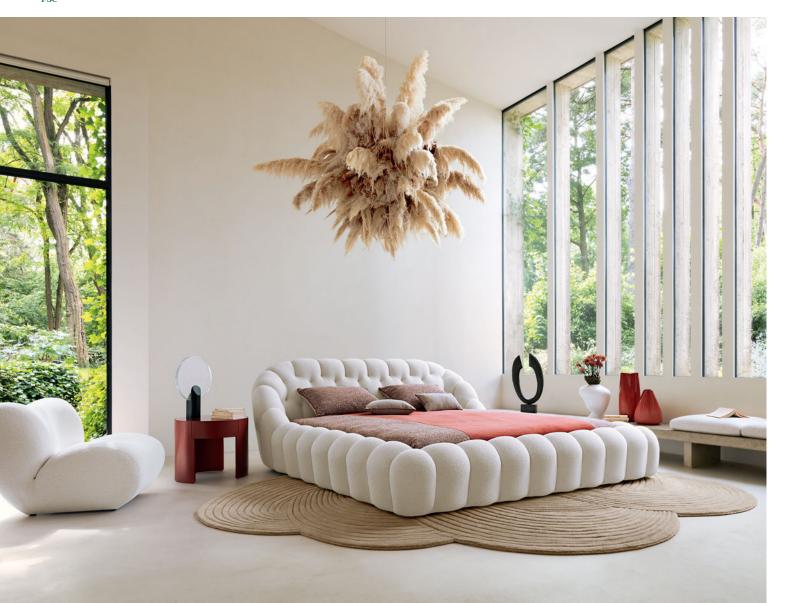

**Bubble.** \*\$11,550 instead of \$13,590 until 05/31/25 for a bed as shown, 79.6" L. x 35.5" H. x 106.7" D. Price includes one bed for a queen size mattress, upholstered in Orsetto Flex fabric. Tufted headboard and bed frame. All bed dimensions available. Hubba armchair, designed by Andrii Kovalskyi. Cuba Libre bedside table, designed by Daniel Rode. Rise table lamp, designed by Jonathan Radetz. **Made in Europe.** Novula rug.