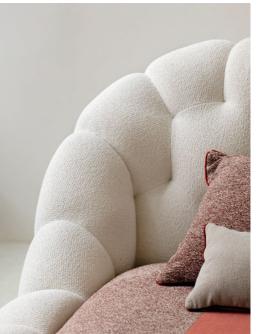

Bubble - designed by Sacha Lakic Fully tufted bed

\***\$13,595** instead of \$15,990

**Bubble.** \*\$13,595 instead of \$15,990 until 27/10/24 for a bed as shown, L. 202 x H. 90 x D. 271 cm. Price includes a bed upholstered in Orsetto Flex fabric for a queen size mattress. Tufted headboard and bed frame. All bed dimensions available. Hubba armchair, designed by Andrii Kovalskyi. Cuba Libre bedside table, designed by Daniel Rode. Rise table lamp, designed by Jonathan Radetz. **Made in Europe.** Novula rug.