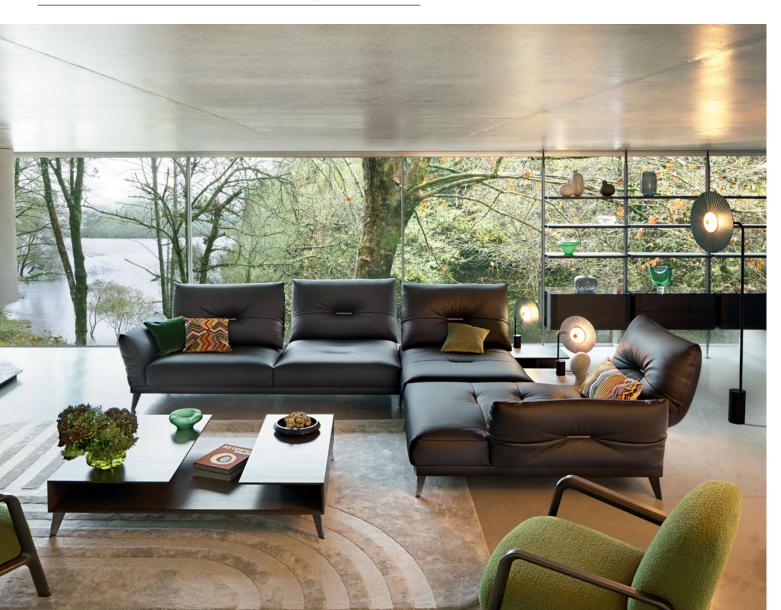

**Itinéraire** - designed by Philippe Bouix 3-seat sofa in full grain leather

\*\$14,955 instead of \$17,590

Cigale - designed by Andrea Casati
Dining table with extension leaves, glass and ceramic top

\***\$9,025** instead of \$10,615

Itinéraire. \*\$14,955 instead of \$17,590 until 27/10/24 for a 3-seat sofa, L. 202 x H. 90 x D. 110/140 cm, and \*\$34,200 instead of \$40,230 until 27/10/24 for a modular sofa as shown, L. 372/410 x H. 90 x D. 274/312 cm. Price includes one sofa upholstered in Sweet leather: full grain leather, pigmented finish. Mechanically operated double-depth backrests (fixed version also available), adjustable armrests. Padded seat cushions and armrests. Other dimensions available. Cliffhanger bookcase, designed by Studio Roche Bobois. Archipel armchairs, designed by Antoine Fritsch & Vivien Durisotti. Rays floor lamp and table lamps, designed by Marta Bakowski. Made in Europe. Satori rug, designed by Alessandra Benigno.