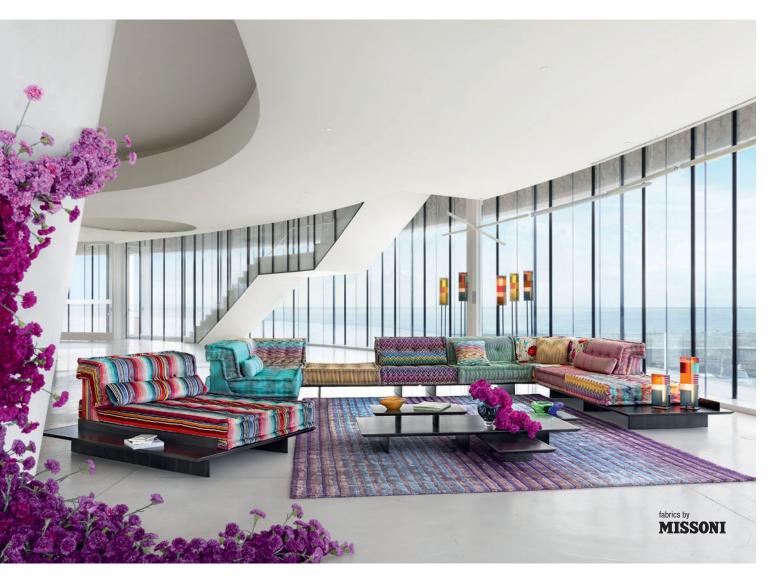

## Mah Jong - designed by Hans Hopfer

Modular seating system, upholstered in Missoni fabrics

Modular sofa upholstered in Missoni fabrics. Endless combinations of seat cushions (L. 95 x H. 19 x D. 95 cm), straight and corner backrests (H. 53 cm), and lounge chair elements (L. 159 x H. 19 x D. 95 cm). Adjustable backs, lumbar cushions, and throw cushions available as an option. All elements are fully padded, tufted, and handmade, and set on platforms. Platforms. Platforms frames and backs in solid oak, tops in wenge-stained Alpi® Zebrano veneer. Twin floor lamps and table lamps, designed by Clarisse Dutraive. Made in Europe. Rockford rug, Missoni.