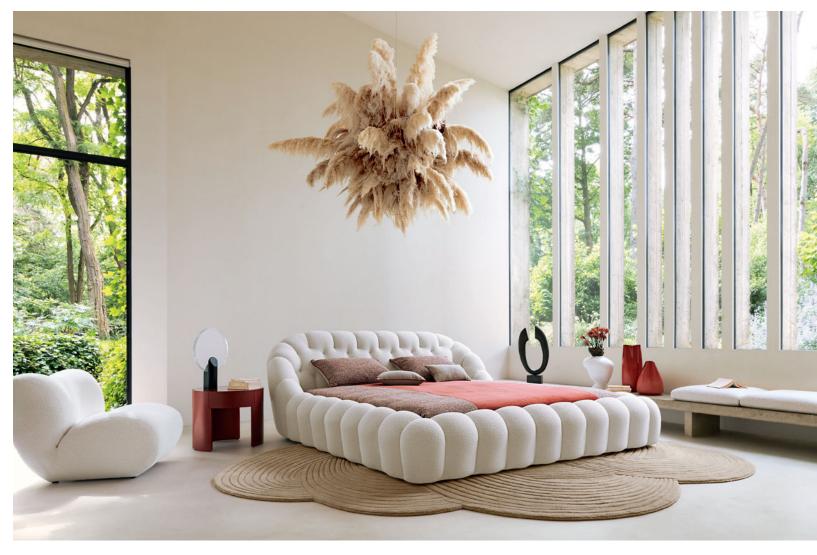

Bubble - designed by Sacha Lakic Fully tufted bed

\***\$13,595** instead of \$15,990

**Bubble.** \*\$13,595 instead of \$15,990 until 27/10/24 for a bed as shown, L. 202 x H. 90 x D. 271 cm. Price includes a bed upholstered in Orsetto Flex fabric for a queen size mattress. Tufted headboard and bed frame. All bed dimensions available. Hubba armchair, designed by Andrii Kovalskyi. Cuba Libre bedside table, designed by Daniel Rode. Rise table lamp, designed by Jonathan Radetz. **Made in Europe.** Novula rug.