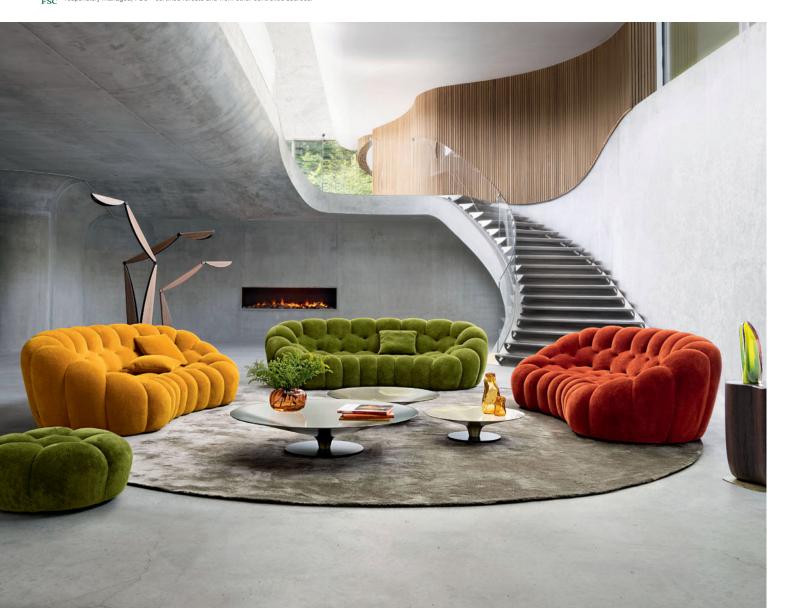

Pulp - designed by Eugeni Quitllet Dining table in Carrara marble

\***\$31,445** instead of \$36,990

Bubble 2 - designed by Sacha Lakic Curved 3-4 seat sofa

**\*\$11,680** instead of \$13,740

FSC This sofa's frame is made with FSC®-certified mixed wood. It is made with a mixture of materials from responsibly managed, FSC®-certified forests and from other controlled sources.

**Bubble 2.** \*\$11,680 instead of \$13,740 until 27/10/24 for a sofa as shown, L. 248 x H. 80 x D. 132 cm. Price includes one curved 3-4 seat sofa, upholstered in Câlin fabric. Fully tufted. Other dimensions available. Optional throw cushions. Ovni Up cocktail tables, designed by Vincenzo Maiolino. Rio Ipanema pedestal table, designed by Bruno Moinard. Oiseau floor lamps, designed by Sean Connors. **Made in Europe.** Silky rug.