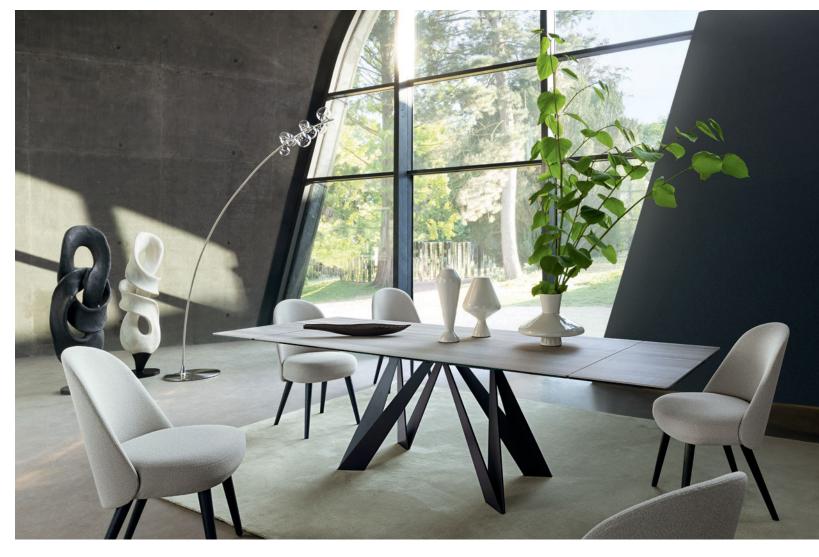

**Sense** - designed by Studio Roche Bobois **Large 3-seat sofa** 

\***\$11,145** instead of \$13,110

Alliage - designed by Andrea Casati
Dining table with extension leaves, glass and ceramic top

\*\$11,145 instead of \$13,110

Alliage. \*\$11,145 instead of \$13,110 until 27/10/24 for a dining table as shown, L. 200 x H. 75 x D. 113 cm. Price includes one barrel-shaped top in ceramic/glass composite (many finishes available) with 2 integrated extension leaves (40 cm) that transform the shape of the top into an oval. Crossbar in aluminum and base in steel with epoxy lacquer finish. Other shapes and dimensions available. Kasuka chairs, designed by Roberto Tapinassi & Maurizio Manzoni. Dorienne suspension and table lamps, designed by Martino Sasso. Made in Europe. Dune rug, designed by Emmanuel Gallina.