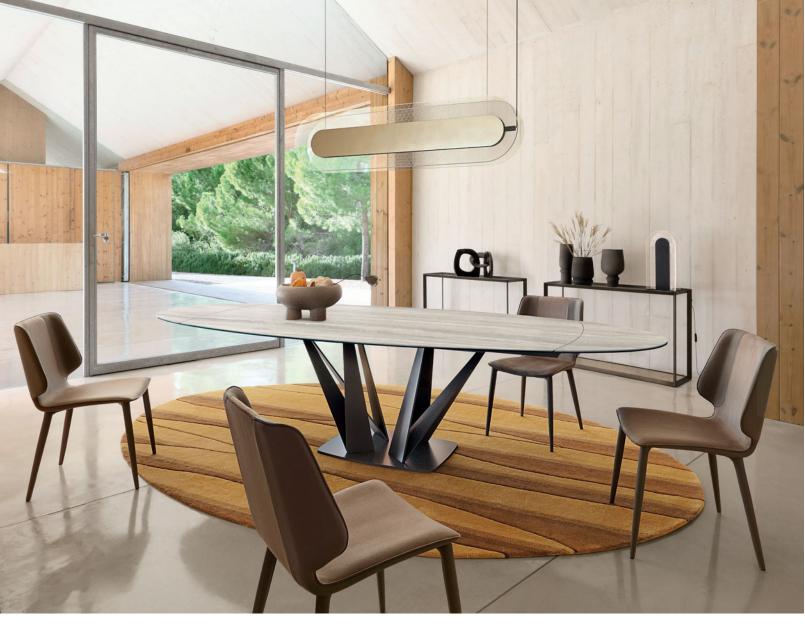

Alliage. \*\$11,145 instead of \$13,110 until 27/10/24 for a dining table as shown, L. 200 x H. 75 x D. 113 cm. Price includes one barrel-shaped top in ceramic/glass composite (many finishes available) with 2 integrated extension leaves (40 cm) that transform the shape of the top into an oval. Crossbar in aluminum and base in steel with epoxy lacquer finish. Other shapes and dimensions available. Kasuka chairs, designed by Roberto Tapinassi & Maurizio Manzoni. Dorienne suspension and table lamps, designed by Martino Sasso. Made in Europe. Dune rug, designed by Emmanuel Gallina.