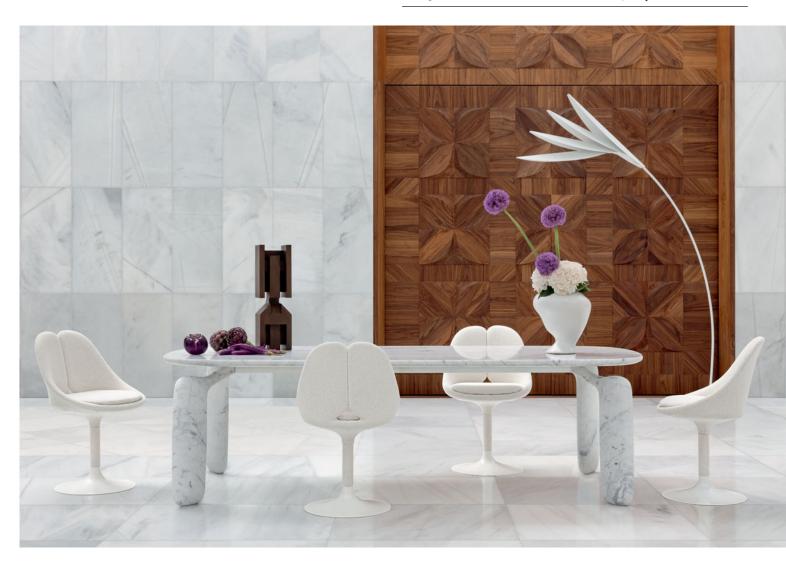

Pulp. \*\$31,445 instead of \$36,990 until 27/10/24 for a dining table as shown, L. 250 x H. 75 x D. 110 cm. Price includes a dining table with top and legs in white Carrara marble on a metal frame. Limited edition. Qiss chairs, designed by Eugeni Quitllet. Flou floor lamp, designed by Sophie Larger. Made in Europe.

Pulp - designed by Eugeni Quitllet Dining table in Carrara marble

\***\$31,445** instead of \$36,990

Bubble 2 - designed by Sacha Lakic Curved 3-4 seat sofa

**\*\$11,680** instead of \$13,740

FSC This sofa's frame is made with FSC®-certified mixed wood. It is made with a mixture of materials from responsibly managed, FSC®-certified forests and from other controlled sources.