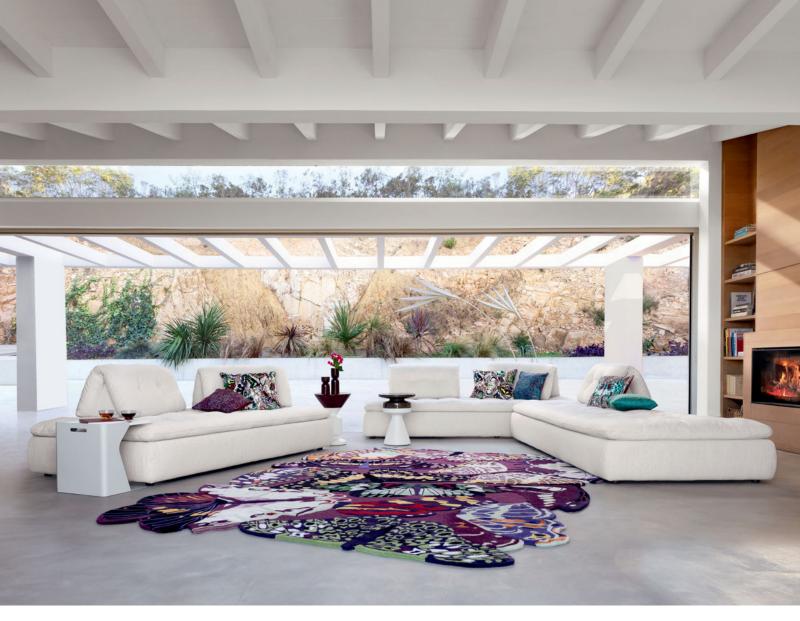

**Sense** - designed by Studio Roche Bobois **Large 3-seat sofa** 

\***\$11,145** instead of \$13,110

Alliage - designed by Andrea Casati
Dining table with extension leaves, glass and ceramic top

\*\$11,145 instead of \$13,110

Sense. \*\$11,145 instead of \$13,110 until 27/10/24 for a large 3-seat sofa, L. 240 x H. 75 x D. 107/146 cm, and \$18,175 instead of \$21,380 until 27/10/24 for a modular sofa as shown, L. 285 x H. 75 x D. 160 cm. Prices include a sofa upholstered in Marshmallow fabric. Metal legs, black matte stain. Sense, armchair and ottomans. Cestello cocktail tables, designed by Gabriel Fedele. Mariposa floor lamps, designed by Marcel Wanders. Made in Europe. Botanica rug, designed by Emmanuel Thibault.