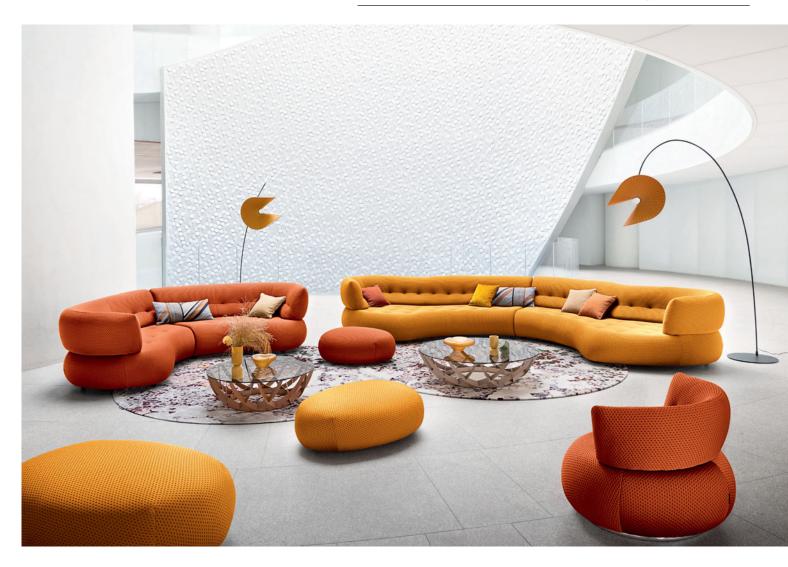

**Sense** - designed by Studio Roche Bobois **Large 3-seat sofa** 

\***\$11,145** instead of \$13,110

Alliage - designed by Andrea Casati
Dining table with extension leaves, glass and ceramic top

\*\$11,145 instead of \$13,110

Sense. \*\$11,145 instead of \$13,110 until 27/10/24 for a large 3-seat sofa, L. 240 x H. 75 x D. 107/146 cm, and \$18,175 instead of \$21,380 until 27/10/24 for a modular sofa as shown, L. 285 x H. 75 x D. 160 cm. Prices include a sofa upholstered in Marshmallow fabric. Metal legs, black matte stain. Sense, armchair and ottomans. Cestello cocktail tables, designed by Gabriel Fedele. Mariposa floor lamps, designed by Marcel Wanders. Made in Europe. Botanica rug, designed by Emmanuel Thibault.