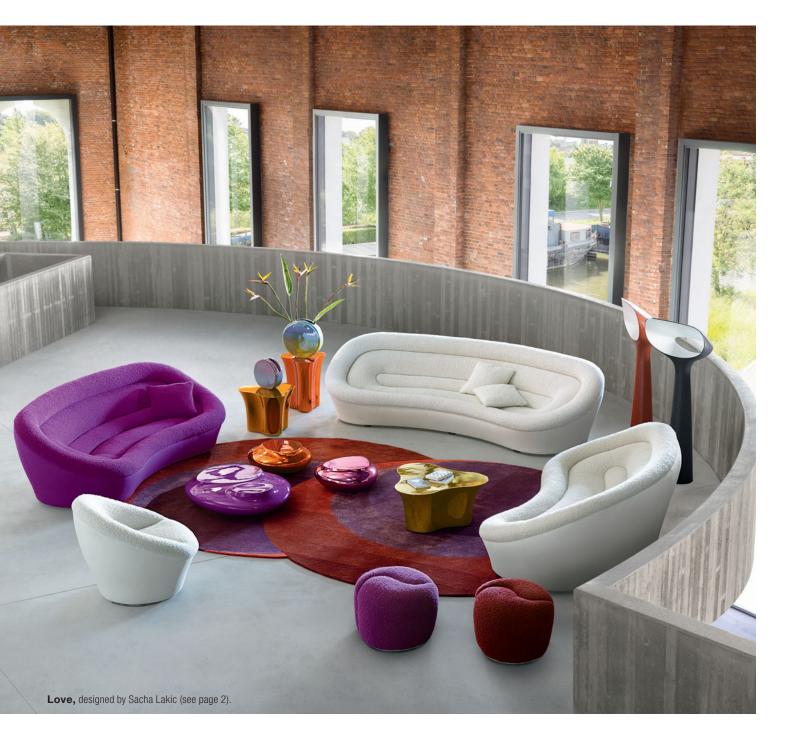

Front cover:

Love - designed by Sacha Lakic Curved 3-4 seat sofa

\*\$10,620 instead of \$12,490

**\*\$10,620 instead of \$12,490 until 27/10/24** for a sofa as shown, L. 241 x H. 78 x D. 120 cm. Price includes one curved 3-4 seat sofa with seat and backrest upholstered in Smile Flex fabric and frame upholstered in Edito wool. Other dimensions available. Optional throw cushions. Myrtéa armchair and Yin Yang ottoman, designed by Sacha Lakic. Cute Cut cocktail tables and Nonette floor lamp, designed by Cédric Ragot. Triolet cocktail table, end table, and occasional table, designed by Julie Figueroa Zafiro. **Made in Europe**.

FSC This sofa's frame is made with FSC®-certified mixed wood. It is made with a mixture of materials from responsibly managed, FSC®-certified forests and from other controlled sources.