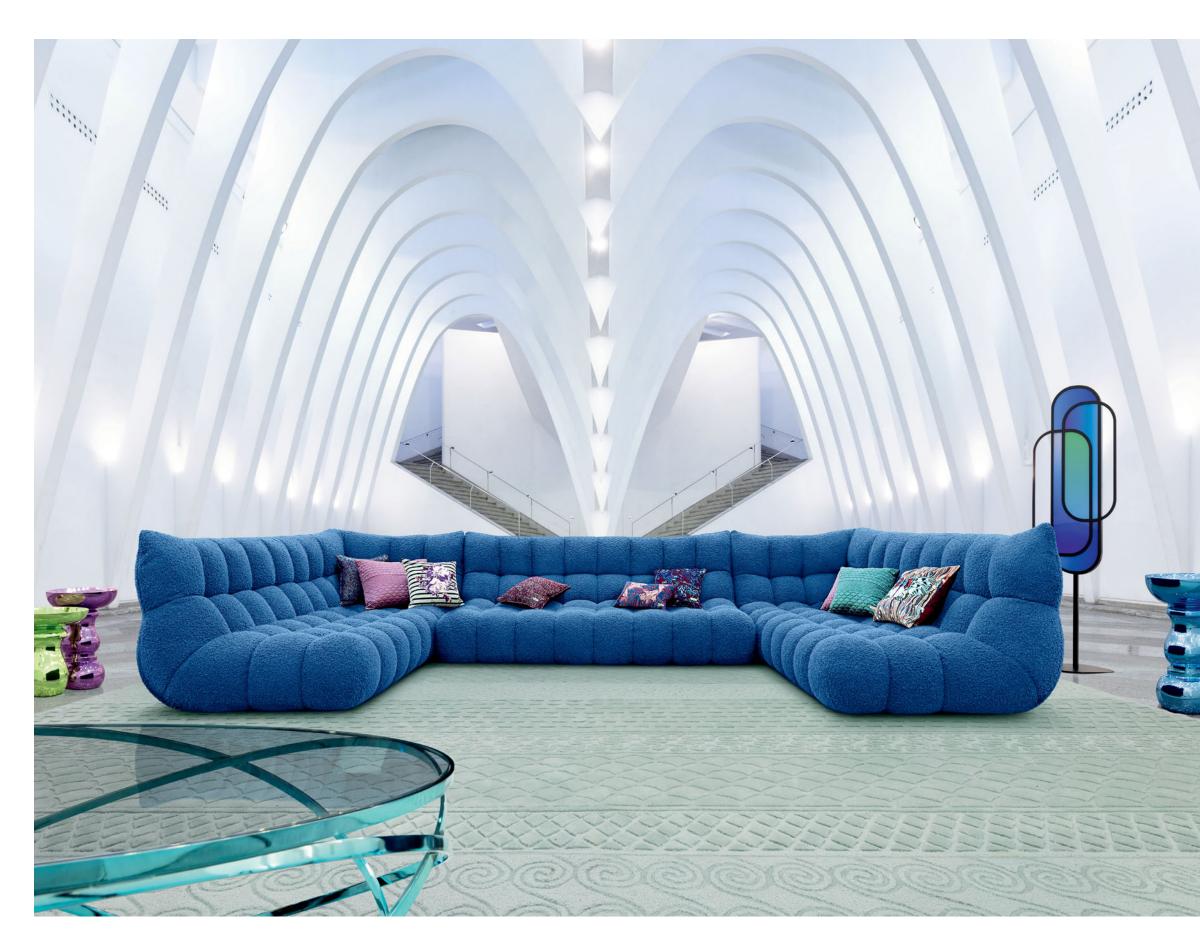

Pulp - designed by Eugeni Quitllet Dining table in Carrara marble

\***\$31,445** instead of \$36,990

Bubble 2 - designed by Sacha Lakic Curved 3-4 seat sofa

**\*\$11,680** instead of \$13,740

FSC This sofa's frame is made with FSC®-certified mixed wood. It is made with a mixture of materials from responsibly managed, FSC®-certified forests and from other controlled sources.

**Bubble 2.** \*\$11,680 instead of \$13,740 until 27/10/24 for a sofa as shown, L. 248 x H. 80 x D. 132 cm. Price includes one curved 3-4 seat sofa, upholstered in Câlin fabric. Fully tufted. Other dimensions available. Optional throw cushions. Ovni Up cocktail tables, designed by Vincenzo Maiolino. Rio Ipanema pedestal table, designed by Bruno Moinard. Oiseau floor lamps, designed by Sean Connors. **Made in Europe.** Silky rug.