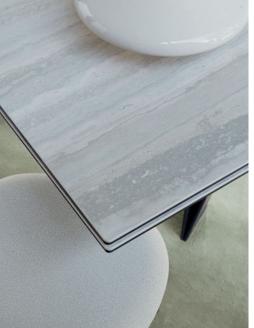

Alliage. \*\$11,145 instead of \$13,110 until 27/10/24 for a dining table as shown, L. 200 x H. 75 x D. 113 cm. Price includes one barrel-shaped top in ceramic/glass composite (many finishes available) with 2 integrated extension leaves (40 cm) that transform the shape of the top into an oval. Crossbar in aluminum and base in steel with epoxy lacquer finish. Other shapes and dimensions available. Kasuka chairs, designed by Roberto Tapinassi & Maurizio Manzoni. Dorienne suspension and table lamps, designed by Martino Sasso. Made in Europe. Dune rug, designed by Emmanuel Gallina.