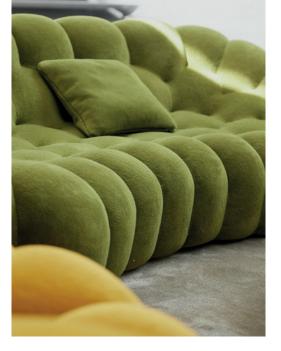

Pulp - designed by Eugeni Quitllet Dining table in Carrara marble

\***\$31,445** instead of \$36,990

Bubble 2 - designed by Sacha Lakic Curved 3-4 seat sofa

**\*\$11,680** instead of \$13,740

FSC This sofa's frame is made with FSC®-certified mixed wood. It is made with a mixture of materials from responsibly managed, FSC®-certified forests and from other controlled sources.

**Bubble 2.** \*\$11,680 instead of \$13,740 until 27/10/24 for a sofa as shown, L. 248 x H. 80 x D. 132 cm. Price includes one curved 3-4 seat sofa, upholstered in Câlin fabric. Fully tufted. Other dimensions available. Optional throw cushions. Ovni Up cocktail tables, designed by Vincenzo Maiolino. Rio Ipanema pedestal table, designed by Bruno Moinard. Oiseau floor lamps, designed by Sean Connors. **Made in Europe.** Silky rug.