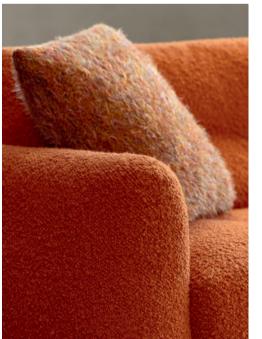

Setup - designed by Sacha Lakic Eco-designed, fully recyclable modular sofa

Sofa upholstered in Smile Flex fabric W. 235/421/235 x H. 83 x D. 108 cm. Fully tufted. Other dimensions available. Chess occasional tables, designed by Marcel Wanders. Evol coffee table, designed by Cédric Ragot. Chroma floor lamp, designed by Arturo Erbsman. Made in Europe. Cordouan rug, designed by Jean Paul Gaultier.