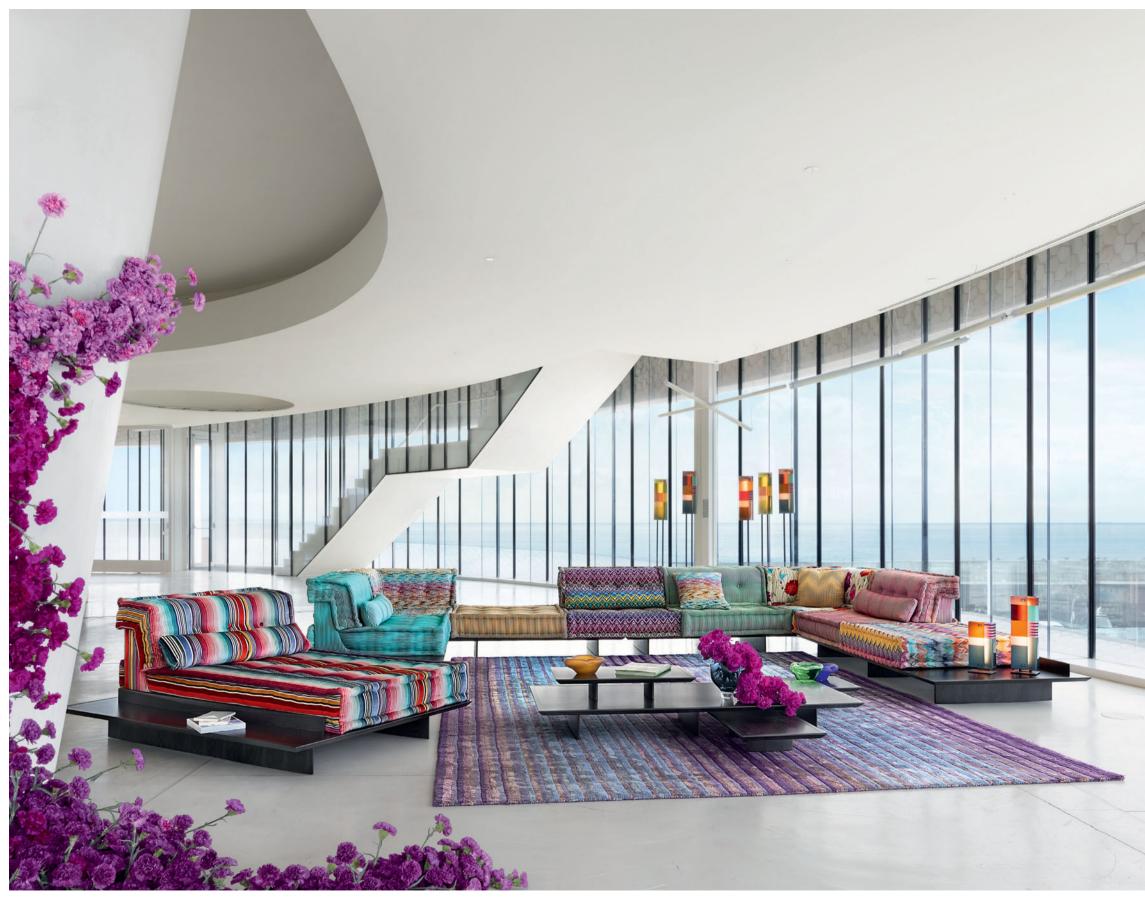

Setup - designed by Sacha Lakic Eco-designed, fully recyclable modular sofa

Sofa upholstered in Smile Flex fabric W. 235/421/235 x H. 83 x D. 108 cm. Fully tufted. Other dimensions available. Chess occasional tables, designed by Marcel Wanders. Evol coffee table, designed by Cédric Ragot. Chroma floor lamp, designed by Arturo Erbsman. Made in Europe. Cordouan rug, designed by Jean Paul Gaultier.