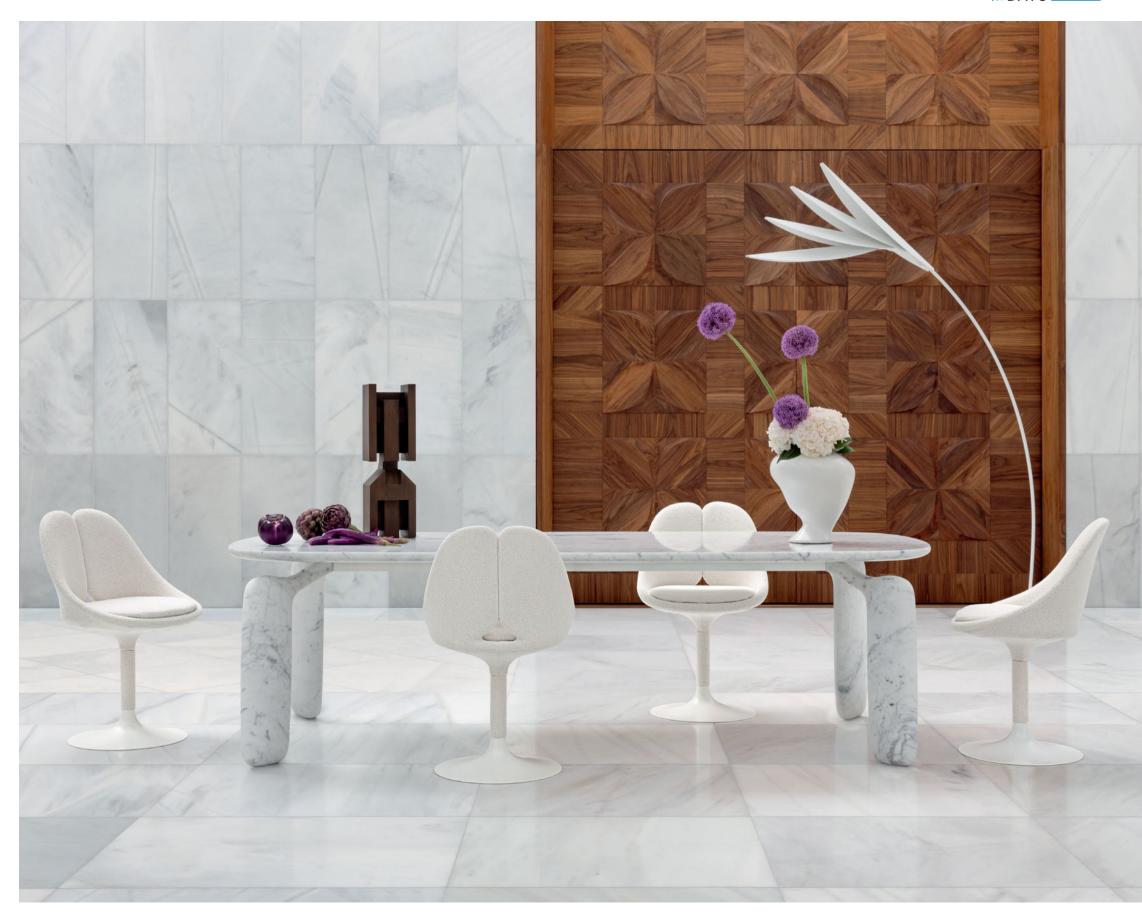

Designers Maurizio Manzoni, Sacha Lakic and Philippe Bouix (to name but a few) each conceived designs imbued with great elegance, reflecting their respective talents and sensibilities.

Featured among the reinterpretations, the Pulp table designed by Eugeni Quitllet is unveiled in a new Carrara marble version that adds a sculptural dimension to this signature piece.

Dining table. W. 250 x H. 75 x D. 110 cm. Top and legs in white Carrara marble on a metal frame. Numbered edition. Qiss chairs, designed by Eugeni Quitllet. Flou floor lamp, designed by Sophie Larger. Made in Europe.