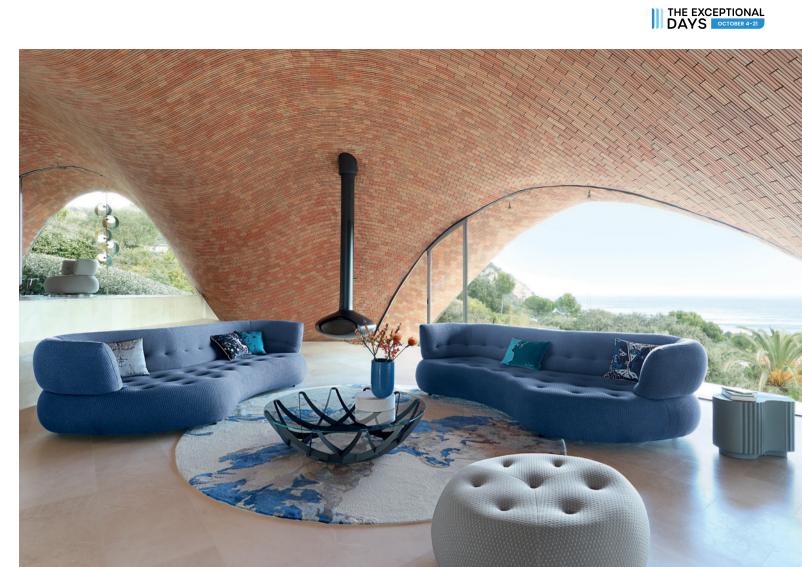

Setup - designed by Sacha Lakic Eco-designed, fully recyclable modular sofa

Sofa upholstered in Smile Flex fabric W. 235/421/235 x H. 83 x D. 108 cm. Fully tufted. Other dimensions available. Chess occasional tables, designed by Marcel Wanders. Evol coffee table, designed by Cédric Ragot. Chroma floor lamp, designed by Arturo Erbsman. Made in Europe. Cordouan rug, designed by Jean Paul Gaultier.