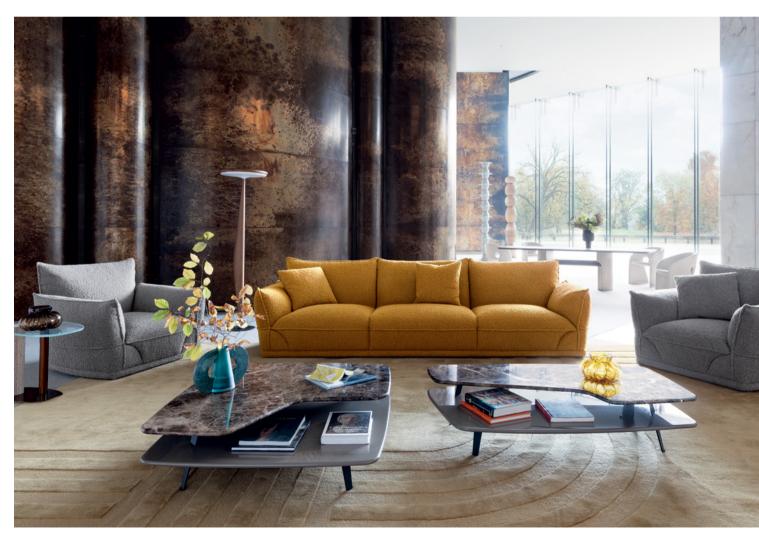

Setup - designed by Sacha Lakic Eco-designed, fully recyclable modular sofa

Sofa upholstered in Smile Flex fabric W. 235/421/235 x H. 83 x D. 108 cm. Fully tufted. Other dimensions available. Chess occasional tables, designed by Marcel Wanders. Evol coffee table, designed by Cédric Ragot. Chroma floor lamp, designed by Arturo Erbsman. Made in Europe. Cordouan rug, designed by Jean Paul Gaultier.