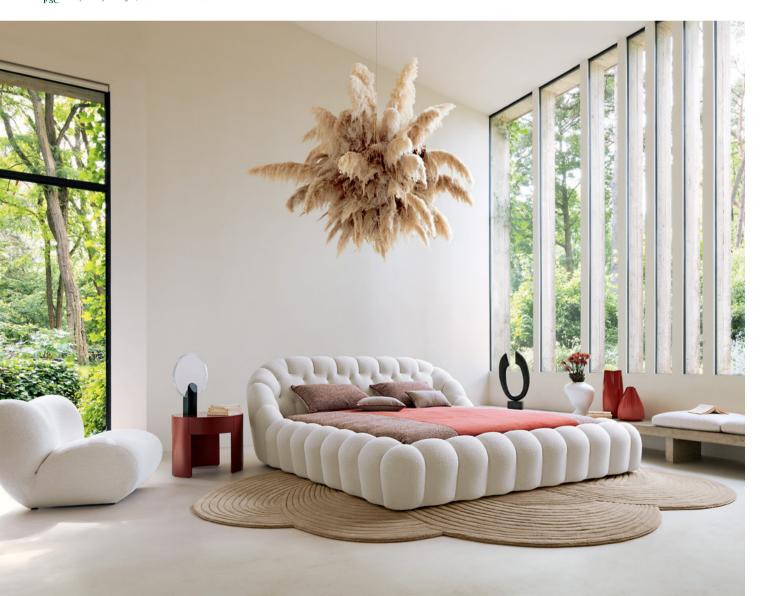

Bubble - designed by Sacha Lakic

**£6,920**\* reduced from £7,850 Fully tufted bed

This bed's frame is made with FSC® certified mixed wood. It is made with a mixture of materials from responsibly managed, FSC® certified forests and from other controlled sources.

**Bubble.** Bed upholstered in Orsetto Flex fabric. W. 202 x H. 90 x D. 266 cm for a 160 x 200 cm bed. Tufted headboard and bed frame. All bed dimensions available. Hubba armchair, designed by Andrii Kovalskyi. Cuba Libre bedside table, designed by Daniel Rode. Rise table lamp, designed by Jonathan Radetz. **Made in Europe.** Novula rug.