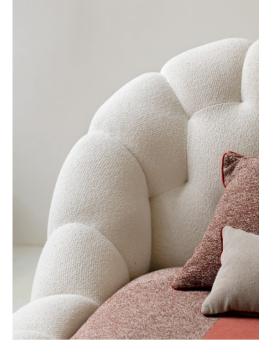

Bubble - designed by Sacha Lakic

**£6,920**\* reduced from £7,850 Fully tufted bed

This bed's frame is made with FSC® certified mixed wood. It is made with a mixture of materials from responsibly managed, FSC® certified forests and from other controlled sources.

**Bubble.** Bed upholstered in Orsetto Flex fabric. W. 202 x H. 90 x D. 266 cm for a 160 x 200 cm bed. Tufted headboard and bed frame. All bed dimensions available. Hubba armchair, designed by Andrii Kovalskyi. Cuba Libre bedside table, designed by Daniel Rode. Rise table lamp, designed by Jonathan Radetz. **Made in Europe.** Novula rug.