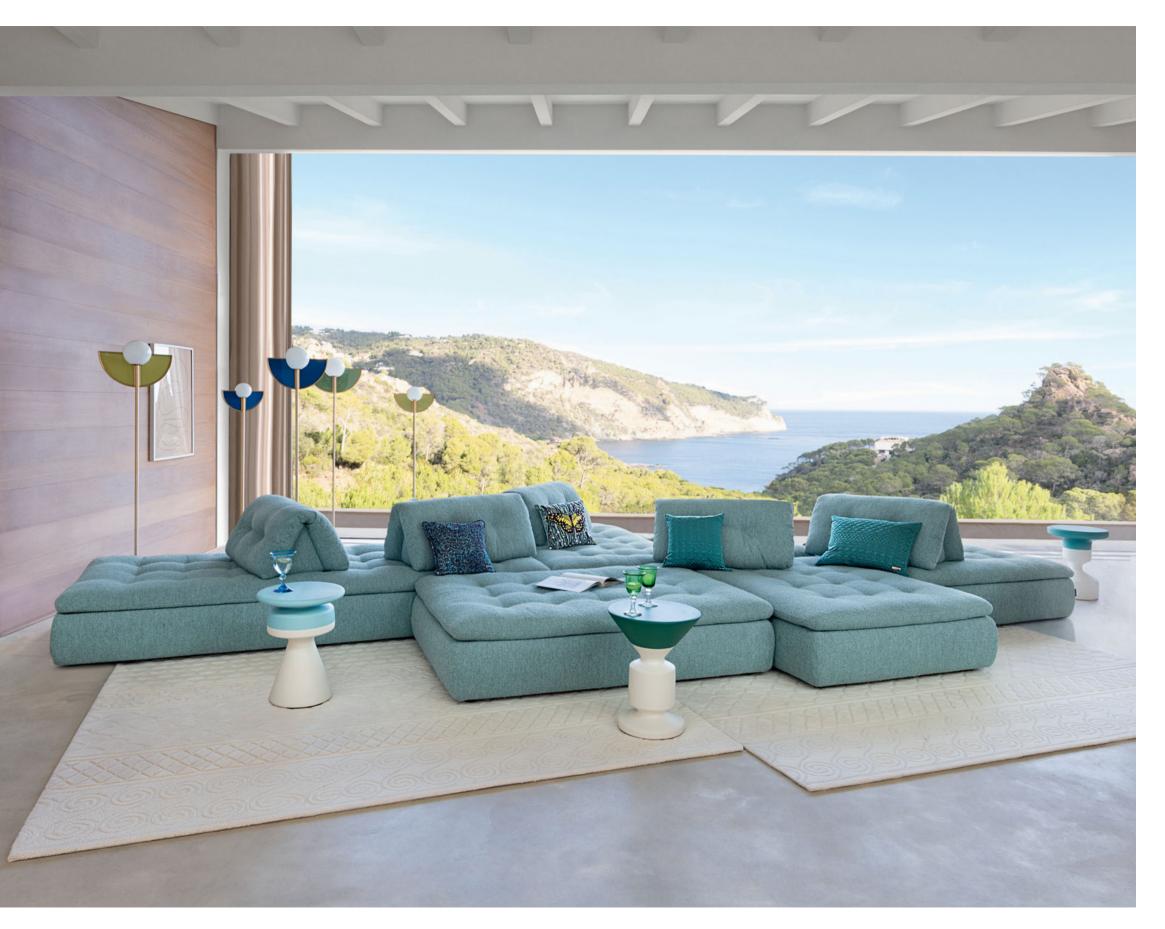

Sofa upholstered in Missoni fabrics. The modular system lends itself to endless arrangements and is made up of seat cushions, W. 95 x H. 19 x D. 95 cm, straight backrests, corner elements, W. 53 cm and a lounge chair W. 159 x H. 53 x D. 95 cm. The adjustable back mechanism, lumbar cushions and small cushions are optional. All elements are tufted, padded, hand-made and set on solid oak platforms with a wenge-stained Alpi® Zebrano veneer. Twin floor lamps and table lamps, designed by Clarisse Dutraive. Made in Europe. Rockford rug, Missoni.