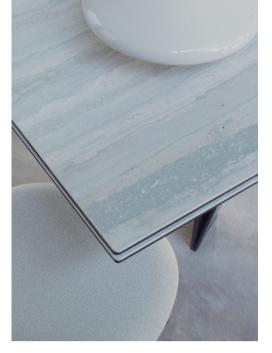

Designers Maurizio Manzoni, Sacha Lakic and Philippe Bouix (to name but a few) each conceived designs imbued with great elegance, reflecting their respective talents and sensibilities.

Featured among the reinterpretations, the Pulp table designed by Eugeni Quitllet is unveiled in a new Carrara marble version that adds a sculptural dimension to this signature piece.

Dining table. W. 250 x H. 75 x D. 110 cm. Top and legs in white Carrara marble on a metal frame. Numbered edition. Qiss chairs, designed by Eugeni Quitllet. Flou floor lamp, designed by Sophie Larger. Made in Europe.