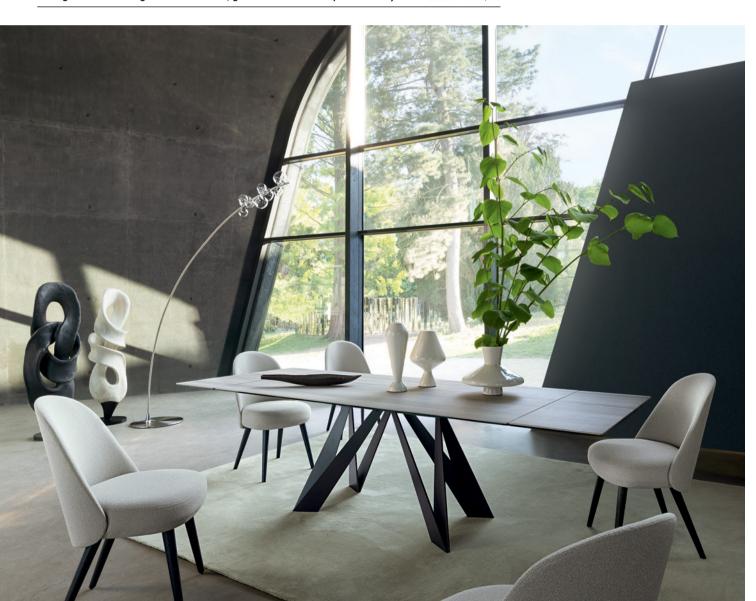

Designers Maurizio Manzoni, Sacha Lakic and Philippe Bouix (to name but a few) each conceived designs imbued with great elegance, reflecting their respective talents and sensibilities.

Featured among the reinterpretations, the Pulp table designed by Eugeni Quitllet is unveiled in a new Carrara marble version that adds a sculptural dimension to this signature piece.

Dining table. W. 250 x H. 75 x D. 110 cm. Top and legs in white Carrara marble on a metal frame. Numbered edition. Qiss chairs, designed by Eugeni Quitllet. Flou floor lamp, designed by Sophie Larger. Made in Europe.