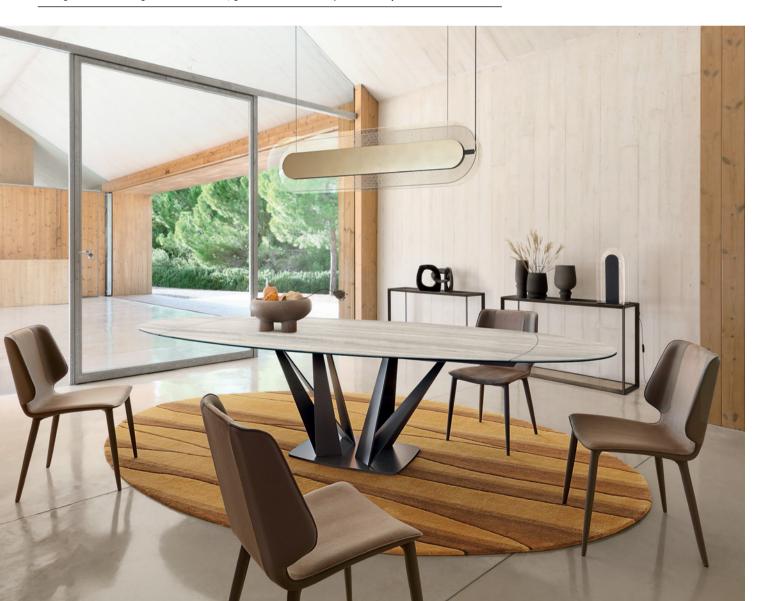

Come and explore the full range of designs and extraordinary talent making up this collection, both in our showrooms and at roche-bobois.com.

Roche Bobois. French Art de Vivre.

Pulp - designed by Eugeni Quitllet Dining table in Carrara marble

Dining table. W. 250 x H. 75 x D. 110 cm. Top and legs in white Carrara marble on a metal frame. Numbered edition. Qiss chairs, designed by Eugeni Quitllet. Flou floor lamp, designed by Sophie Larger. Made in Europe.