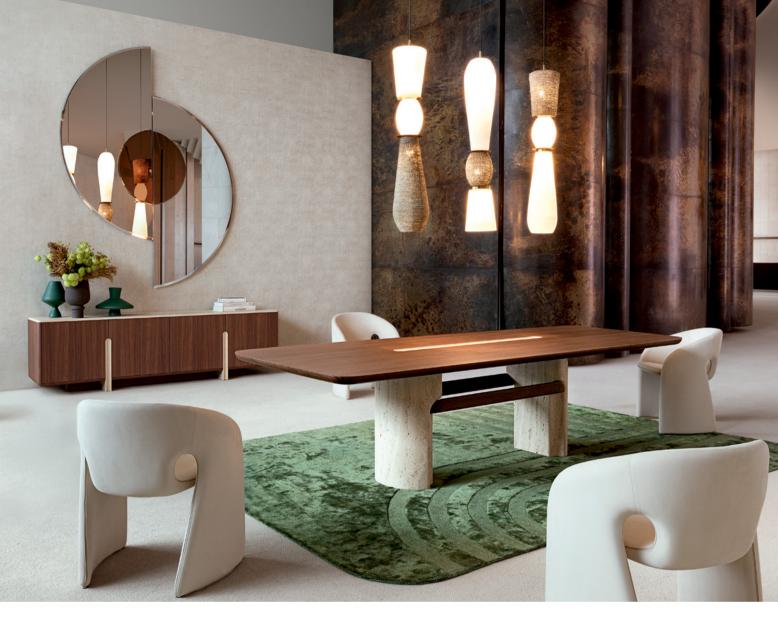

Models made from FSC® certified mixed wood. These products are composed of materials sourced from FSC® certified forests managed responsibly and other controlled sources.

Palatine. Dining table. W. 275 x H. 73 x D. 115 cm. Top with Canaletto walnut veneer and solid walnut edging. Two-leg base and solid, unfilled Roman travertine insert in the top. Other dimensions available. Sideboard, W. 240 x H. 70 x D. 50 cm. Céleste 2 dining armchairs, designed by Cédric Ragot. Zungueira suspensions, designed by Valdina Manuel. Eclipse mirror. Made in Europe. Satori rug, designed by Alessandra

Palatine - designed by Christophe Delcourt Large 4-seater sofa

This sofa's frame is made from FSC® certified mixed wood. It is composed of materials sourced from FSC® certified forests managed responsibly and other controlled sources.