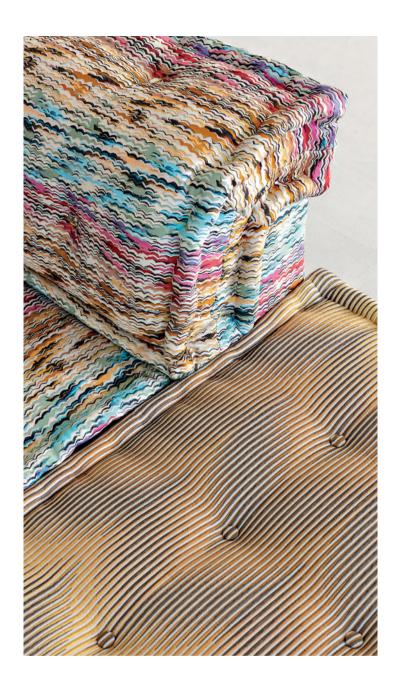

Sofa upholstered in Missoni fabrics. The modular system lends itself to endless arrangements and is made up of seat cushions, W. 95 x H. 19 x D. 95 cm, straight backrests, corner elements, W. 53 cm and a lounge chair W. 159 x H. 53 x D. 95 cm. The adjustable back mechanism, lumbar cushions and small cushions are optional. All elements are tufted, padded, hand-made and set on solid oak platforms with a wenge-stained Alpi® Zebrano veneer. Twin floor lamps and table lamps, designed by Clarisse Dutraive. Made in Europe. Rockford rug, Missoni.