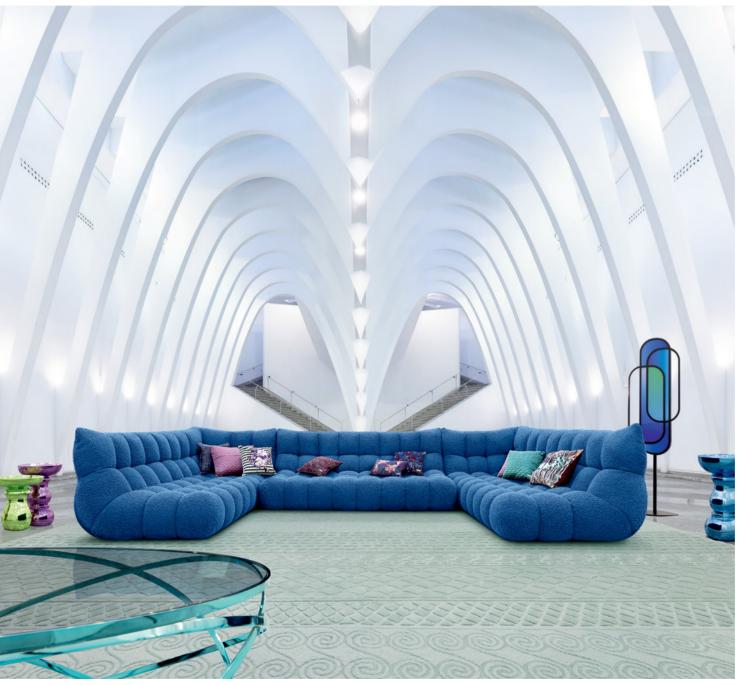

Setup - designed by Sacha Lakic Eco-designed, fully recyclable modular sofa

Sofa upholstered in Smile Flex fabric W. 235/421/235 x H. 83 x D. 108 cm. Fully tufted. Other dimensions available. Chess occasional tables, designed by Marcel Wanders. Evol coffee table, designed by Cédric Ragot. Chroma floor lamp, designed by Arturo Erbsman. Made in Europe. Cordouan rug, designed by Jean Paul Gaultier.