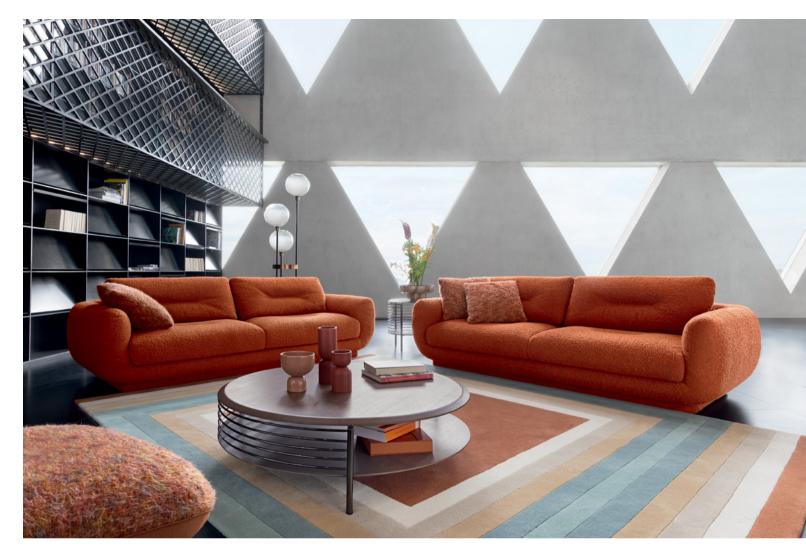

**Setup,** designed by Sacha Lakic.

Setup - designed by Sacha Lakic Eco-designed, fully recyclable modular sofa

Sofa upholstered in Smile Flex fabric W. 235/421/235 x H. 83 x D. 108 cm. Fully tufted. Other dimensions available. Chess occasional tables, designed by Marcel Wanders. Evol coffee table, designed by Cédric Ragot. Chroma floor lamp, designed by Arturo Erbsman. Made in Europe. Cordouan rug, designed by Jean Paul Gaultier.