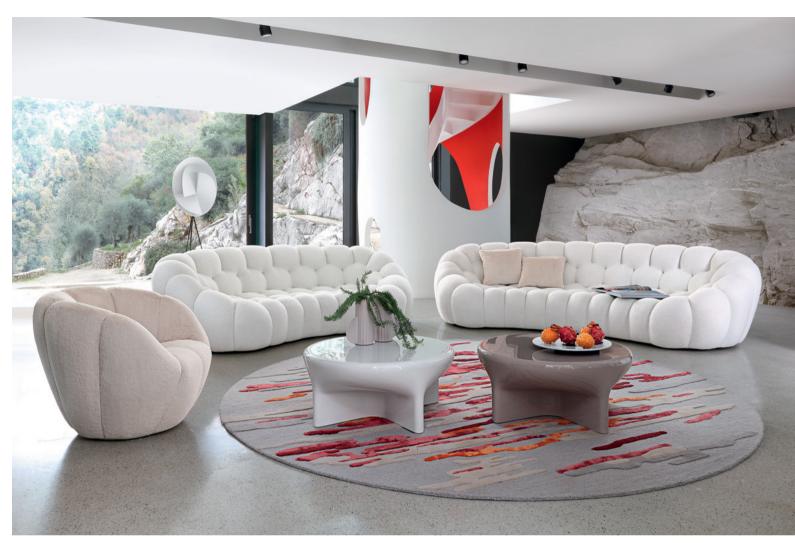

Bubble 2 - designed by Sacha Lakic Rounded 3-4 seater sofa

**£5,780**\* reduced from £6,720

This sofa's frame is made from FSC® certified mixed. It is composed of materials sourced from FSC® certified forests managed responsibly and other controlled sources.

Bubble 2. Sofa upholstered in Orsetto Flex fabric. W. 248 x H. 80 x D. 132 cm. Fully tufted. Other dimensions available. Optional deco cushions. Astréa armchair, Douceur fabric, designed by Sacha Lakic. Rocket coffee tables, designed by Nathanaël Désormeaux & Damien Carrette. Made in Europe. Sun Tropic rug, designed by Nany Cabrol.