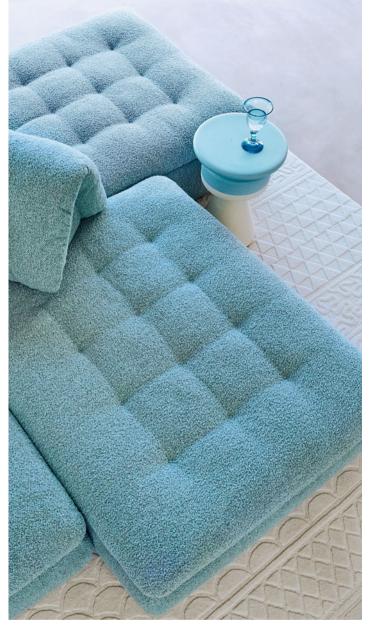

Sofa upholstered in Missoni fabrics. The modular system lends itself to endless arrangements and is made up of seat cushions, W. 95 x H. 19 x D. 95 cm, straight backrests, corner elements, W. 53 cm and a lounge chair W. 159 x H. 53 x D. 95 cm. The adjustable back mechanism, lumbar cushions and small cushions are optional. All elements are tufted, padded, hand-made and set on solid oak platforms with a wenge-stained Alpi® Zebrano veneer. Twin floor lamps and table lamps, designed by Clarisse Dutraive. Made in Europe. Rockford rug, Missoni.