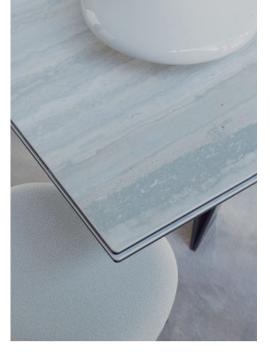

Designers Maurizio Manzoni, Sacha Lakic and Philippe Bouix (to name but a few) each conceived designs imbued with great elegance, reflecting their respective talents and sensibilities.

Featured among the reinterpretations, the Pulp table designed by Eugeni Quitllet is unveiled in a new Carrara marble version that adds a sculptural dimension to this signature piece.

Dining table. W. 250 x H. 75 x D. 110 cm. Top and legs in white Carrara marble on a metal frame. Numbered edition. Qiss chairs, designed by Eugeni Quitllet. Flou floor lamp, designed by Sophie Larger. Made in Europe.