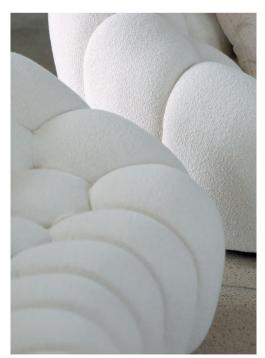

Bubble 2 - designed by Sacha Lakic Rounded 3-4 seater sofa

**€5.950**\* reduced from €6.920

This sofa's frame is made from FSC® certified mixed. It is composed of materials sourced from FSC® certified forests managed responsibly and other controlled sources.

Bubble 2. Sofa upholstered in Orsetto Flex fabric. W. 248 x H. 80 x D. 132 cm. Fully tufted. Other dimensions available. Optional deco cushions. Astréa armchair, Douceur fabric, designed by Sacha Lakic. Rocket coffee tables, designed by Nathanaël Désormeaux & Damien Carrette. Made in Europe. Sun Tropic rug, designed by Nany Cabrol.