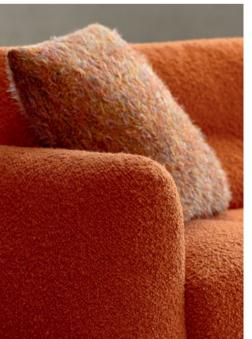

Setup - designed by Sacha Lakic Eco-designed, fully recyclable modular sofa

Sofa upholstered in Smile Flex fabric W. 235/421/235 x H. 83 x D. 108 cm. Fully tufted. Other dimensions available. Chess occasional tables, designed by Marcel Wanders. Evol coffee table, designed by Cédric Ragot. Chroma floor lamp, designed by Arturo Erbsman. Made in Europe. Cordouan rug, designed by Jean Paul Gaultier.