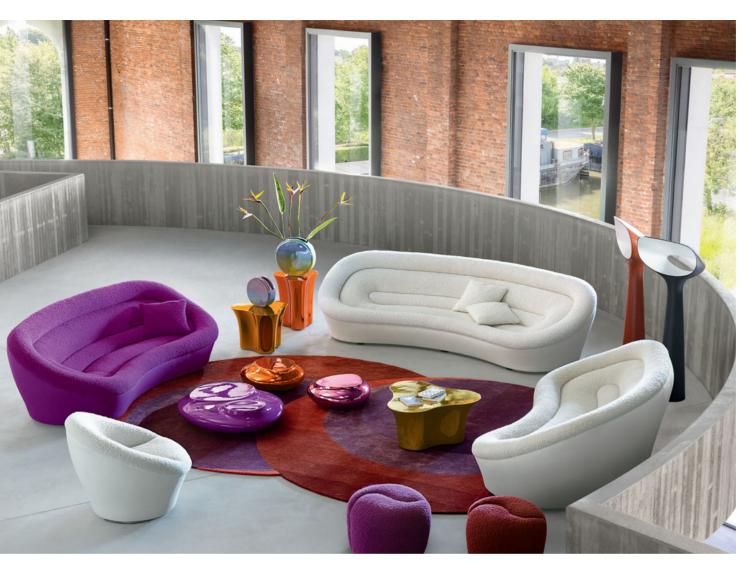

Love - designed by Sacha Lakic

Rounded 3-4 seater sofa

**€5.570**\* reduced from €6.880

Sofa upholstered in Smile Flex fabric for the seat and back and Edito wool for the frame. W. 241 x H. 78 x D. 120 cm. Other dimensions available. Optional deco cushions. Myrtéa armchair, designed by Sacha Lakic. Yin Yang ottomans, designed by Sacha Lakic. Cute Cut coffee tables and Nonette floor lamps, designed by Cédric Ragot. Triolet coffee table, end table and occasional table, designed by Julie Figueroa Zafiro. Made in Europe.