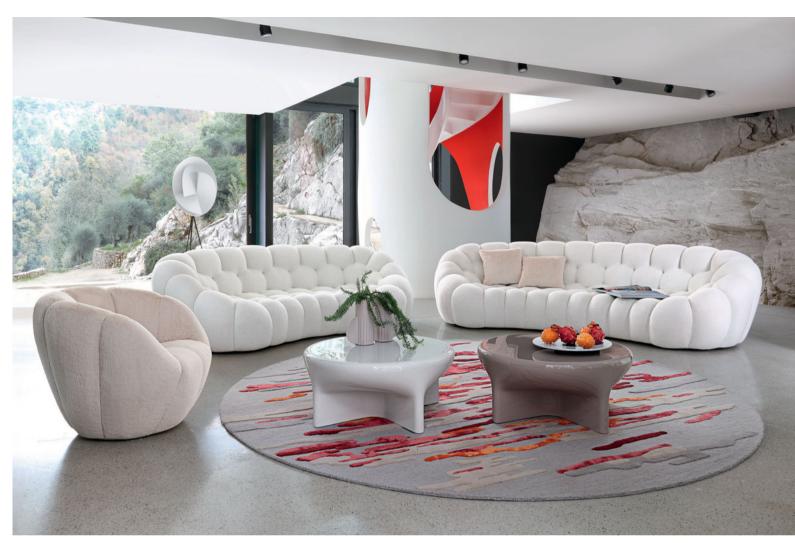

Bubble 2 - designed by Sacha Lakic Rounded 3-4 seater sofa

**€5.950**\* reduced from €6.920

This sofa's frame is made from FSC® certified mixed. It is composed of materials sourced from FSC® certified forests managed responsibly and other controlled sources.

Bubble 2. Sofa upholstered in Orsetto Flex fabric. W. 248 x H. 80 x D. 132 cm. Fully tufted. Other dimensions available. Optional deco cushions. Astréa armchair, Douceur fabric, designed by Sacha Lakic. Rocket coffee tables, designed by Nathanaël Désormeaux & Damien Carrette. Made in Europe. Sun Tropic rug, designed by Nany Cabrol.