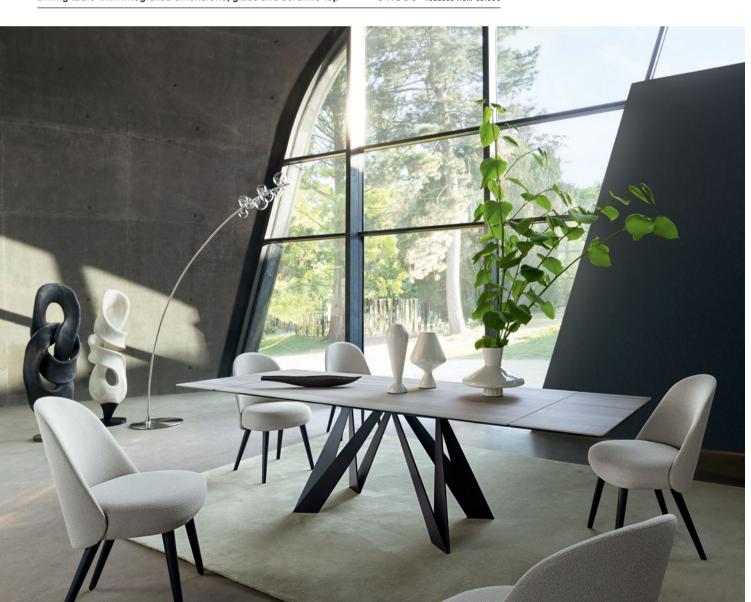

Cigale. Dining table. W. 200 x H. 75 x D. 100 cm with 2 integrated extension leaves of 40 cm. Top in glass/ceramic composite, Travertino Grigio finish (several finishes available) on a lacquered aluminum crossbar. Base of lacquered steel plates (several colours available). Other dimensions and a fixed version available. Identities chairs, designed by Raphael Navot. Fleur de Coton floor lamp, designed by Alessio Bassan. Made in Europe.