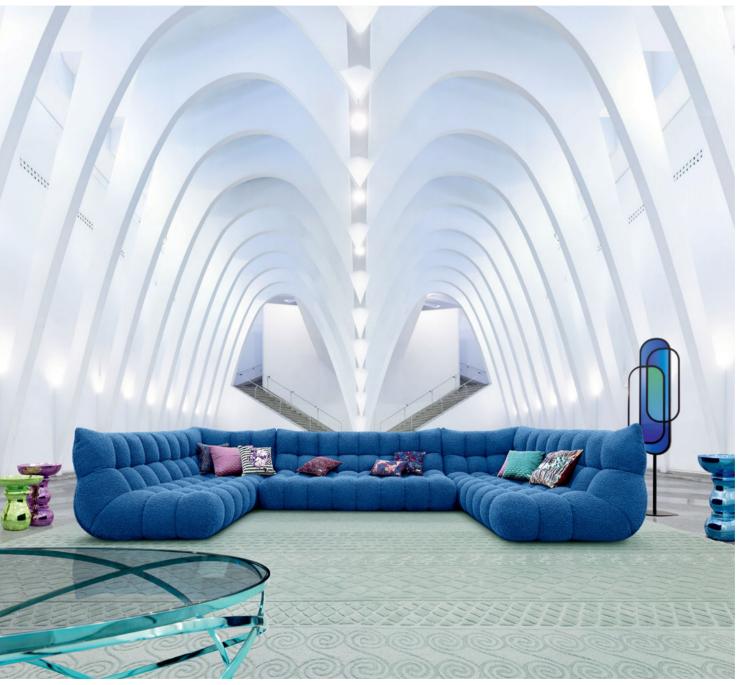

**Setup,** designed by Sacha Lakic.

Setup - designed by Sacha Lakic Eco-designed, fully recyclable modular sofa

Sofa upholstered in Smile Flex fabric W. 235/421/235 x H. 83 x D. 108 cm. Fully tufted. Other dimensions available. Chess occasional tables, designed by Marcel Wanders. Evol coffee table, designed by Cédric Ragot. Chroma floor lamp, designed by Arturo Erbsman. Made in Europe. Cordouan rug, designed by Jean Paul Gaultier.