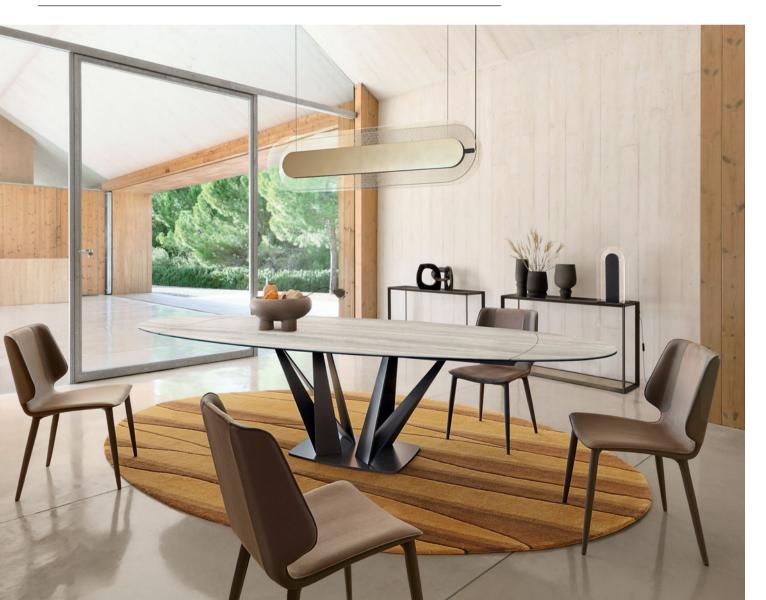

Alliage. Dining table. W. 220 x H. 75 x D. 115 cm with 2 integrated extension leaves of 40 cm, which extend the top into an oval shape of W. 300 cm. Barrel-shaped top in a ceramic/glass composite (many finishes available). Crossbar in aluminium and base in steel with an epoxy lacquer finish. Other shapes, dimensions and a fixed version available. Kasuka chairs, designed by Maurizio Manzoni. Dorienne suspension and table lamp, designed by Martino Sasso. Made in Europe. Dune rug, designed by Emmanuel Gallina.