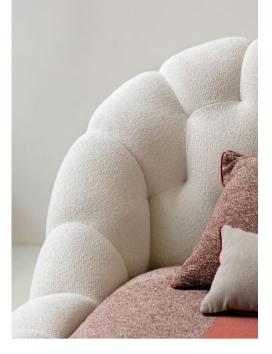

Bubble - designed by Sacha Lakic Fully tufted bed

**€6.920**\* reduced from €8.340

This bed's frame is made with FSC® certified mixed wood. It is made with a mixture of materials from responsibly managed, FSC® certified forests and from other controlled sources.

Bubble. Bed upholstered in Orsetto Flex fabric. W. 202 x H. 90 x D. 266 cm for a 160 x 200 cm bed. Tufted headboard and bed frame. All bed dimensions available. Hubba armchair, designed by Andrii Kovalskyi. Cuba Libre bedside table, designed by Daniel Rode. Rise table lamp, designed by Jonathan Radetz. Made in Europe. Novula rug.