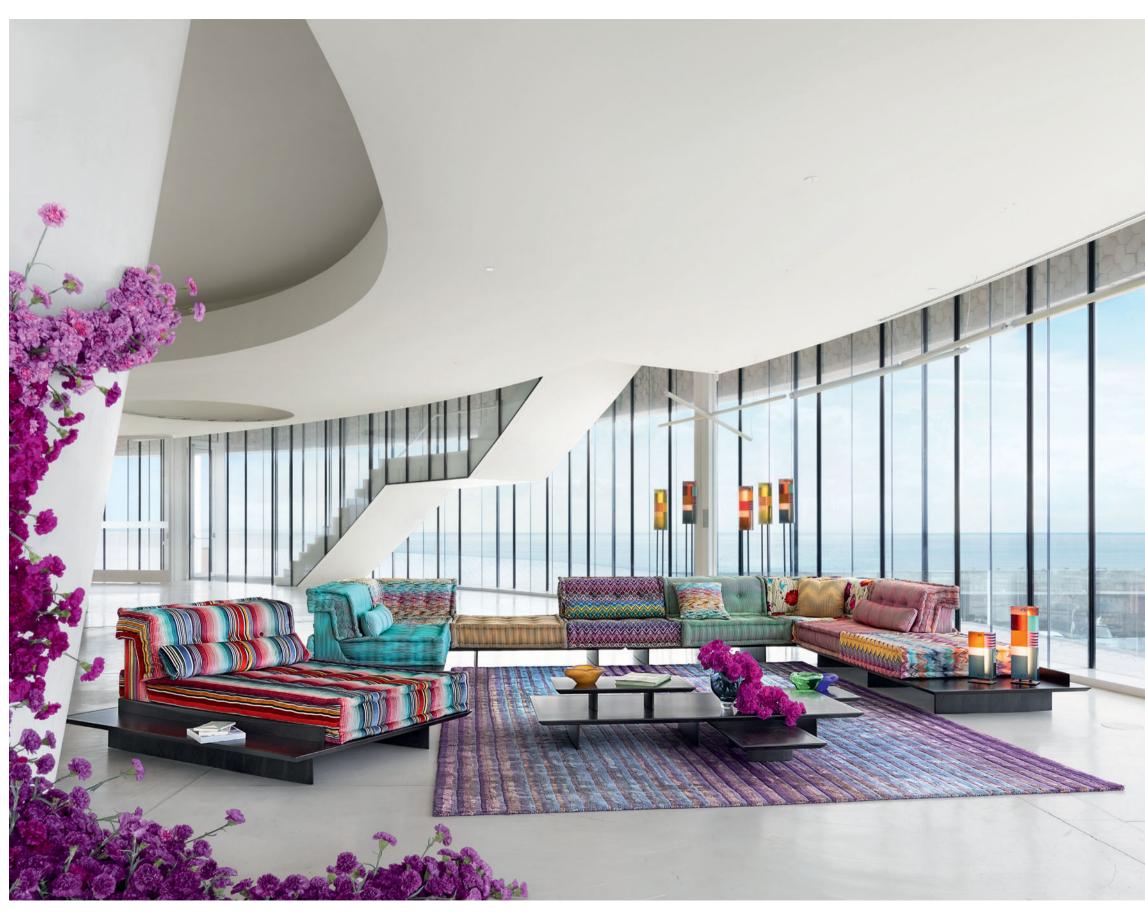

Sofa upholstered in Missoni fabrics. The modular system lends itself to endless arrangements and is made up of seat cushions, W. 95 x H. 19 x D. 95 cm, straight backrests, corner elements, W. 53 cm and a lounge chair W. 159 x H. 53 x D. 95 cm. The adjustable back mechanism, lumbar cushions and small cushions are optional. All elements are tufted, padded, hand-made and set on solid oak platforms with a wenge-stained Alpi® Zebrano veneer. Twin floor lamps and table lamps, designed by Clarisse Dutraive. Made in Europe. Rockford rug, Missoni.