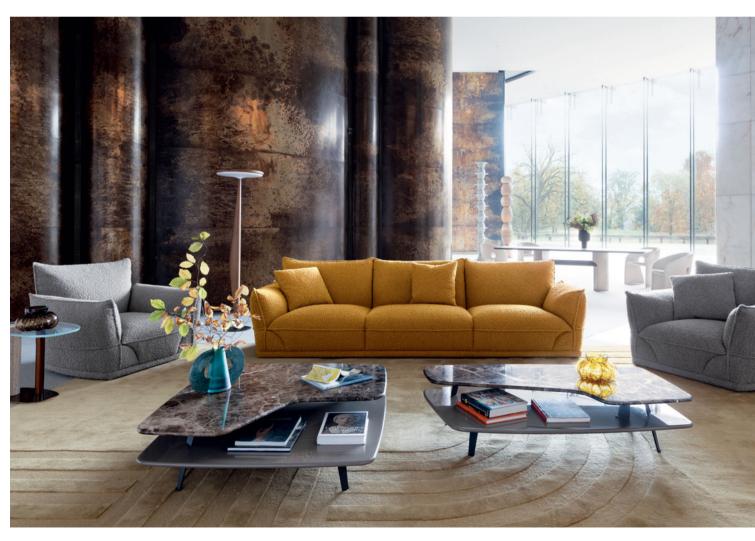

Setup - designed by Sacha Lakic Eco-designed, fully recyclable modular sofa

Sofa upholstered in Smile Flex fabric W. 235/421/235 x H. 83 x D. 108 cm. Fully tufted. Other dimensions available. Chess occasional tables, designed by Marcel Wanders. Evol coffee table, designed by Cédric Ragot. Chroma floor lamp, designed by Arturo Erbsman. Made in Europe. Cordouan rug, designed by Jean Paul Gaultier.