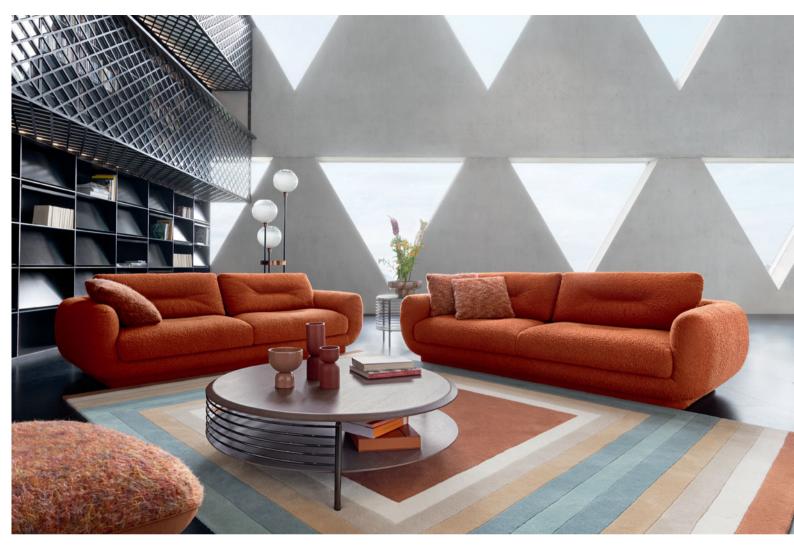

Setup - designed by Sacha Lakic Eco-designed, fully recyclable modular sofa

Sofa upholstered in Smile Flex fabric W. 235/421/235 x H. 83 x D. 108 cm. Fully tufted. Other dimensions available. Chess occasional tables, designed by Marcel Wanders. Evol coffee table, designed by Cédric Ragot. Chroma floor lamp, designed by Arturo Erbsman. Made in Europe. Cordouan rug, designed by Jean Paul Gaultier.