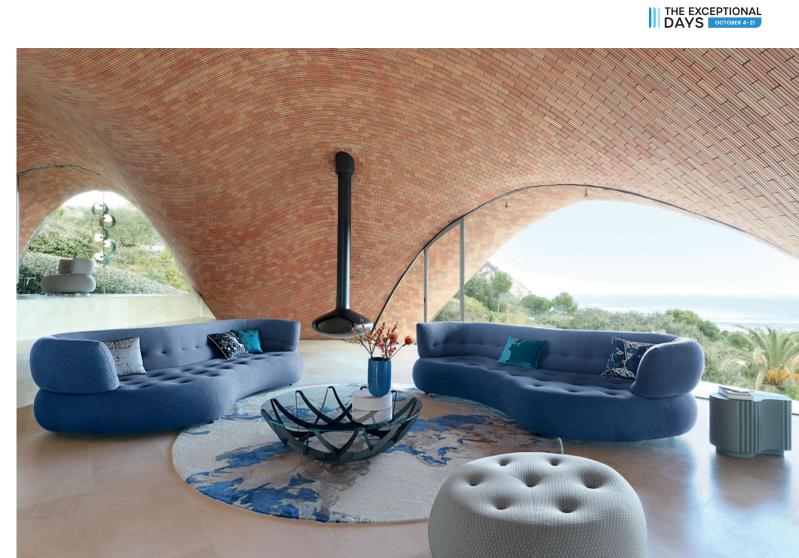

Setup - designed by Sacha Lakic Eco-designed, fully recyclable modular sofa

Sofa upholstered in Smile Flex fabric W. 235/421/235 x H. 83 x D. 108 cm. Fully tufted. Other dimensions available. Chess occasional tables, designed by Marcel Wanders. Evol coffee table, designed by Cédric Ragot. Chroma floor lamp, designed by Arturo Erbsman. Made in Europe. Cordouan rug, designed by Jean Paul Gaultier.