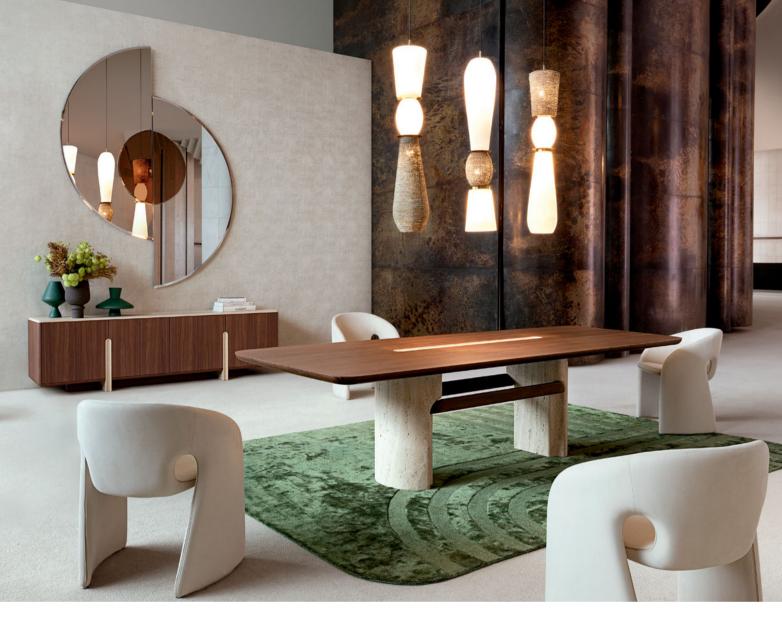

Models made from FSC® certified mixed wood. These products are composed of materials sourced from FSC® certified forests managed responsibly and other controlled sources.

Palatine. Dining table. W. 275 x H. 73 x D. 115 cm. Top with Canaletto walnut veneer and solid walnut edging. Two-leg base and solid, unfilled Roman travertine insert in the top. Other dimensions available. Sideboard, W. 240 x H. 70 x D. 50 cm. Céleste 2 dining armchairs, designed by Cédric Ragot. Zungueira suspensions, designed by Valdina Manuel. Eclipse mirror. Made in Europe. Satori rug, designed by Alessandra

Palatine - designed by Christophe Delcourt Large 4-seater sofa

This sofa's frame is made from FSC® certified mixed wood. It is composed of materials sourced from FSC® certified forests managed responsibly and other controlled sources.