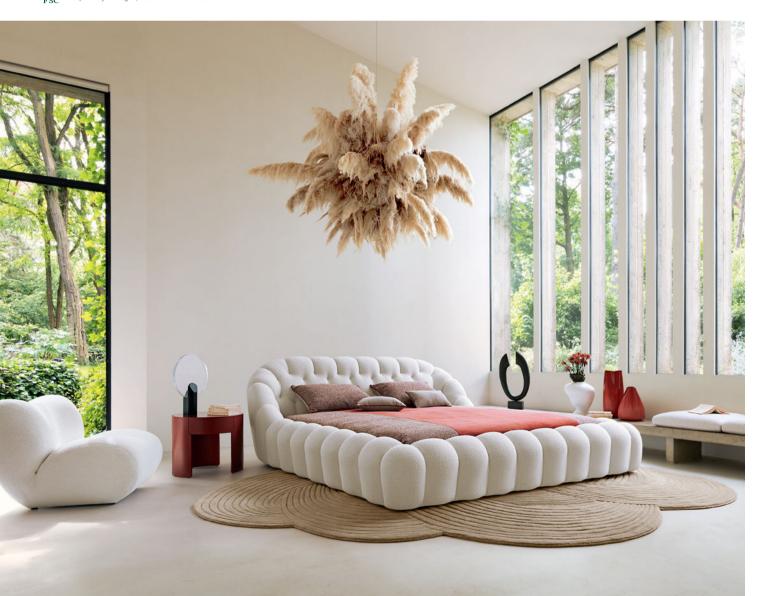

Bubble - designed by Sacha Lakic Fully tufted bed

**€6.920**\* reduced from €8.340

This bed's frame is made with FSC® certified mixed wood. It is made with a mixture of materials from responsibly managed, FSC® certified forests and from other controlled sources.

Bubble. Bed upholstered in Orsetto Flex fabric. W. 202 x H. 90 x D. 266 cm for a 160 x 200 cm bed. Tufted headboard and bed frame. All bed dimensions available. Hubba armchair, designed by Andrii Kovalskyi. Cuba Libre bedside table, designed by Daniel Rode. Rise table lamp, designed by Jonathan Radetz. Made in Europe. Novula rug.