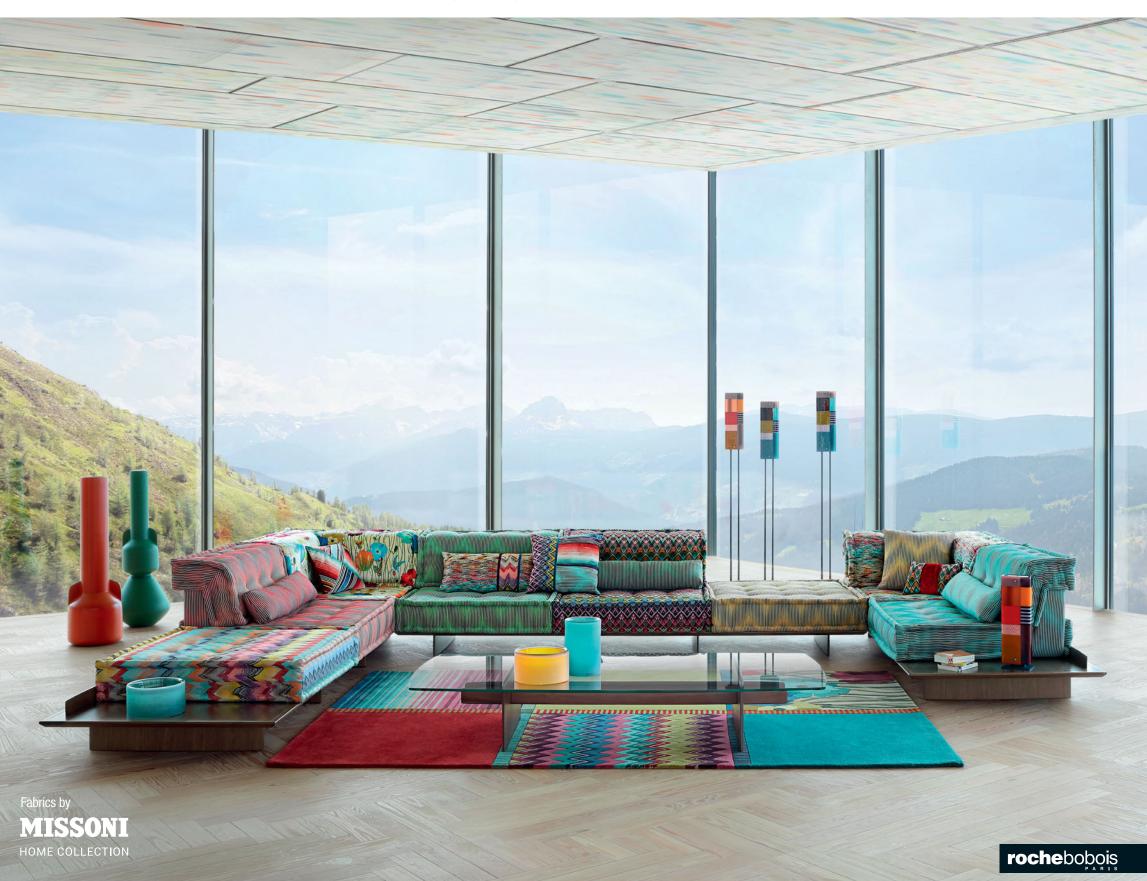

**roche**bobois

Platforms in stained wood, Alezan finish. Platform frames and backs are in solid oak, tops in rosewood Alpi $^{\rm to}.$ 

Mah Jong. Modular seating system, upholstered in **MISSONI** HOME fabrics, Constellation collection. Endless combinations of seat cushions (L. 95 x H. 19 x D. 95 cm), straight and corner backrests (H. 32 cm). Adjustable back, lumbar cushions and throw cushions available in option. All elements are fully padded, tufted and finished by hand, then set on platforms in stained wood, Alezan finish. Platform frames and backs in solid oak, tops in rosewood Alpi<sup>®</sup>. **Twin floor lamps,** designed by Clarisse Dutraive. **Tribu vases**, designed by Aurélie Richard. **Made in Europe. Antrim rug**, designed by **MISSONI** HOME.

Mah Jong - designed by Hans Hopfer Modular seating system, upholstered in MISSONI HOME fabrics, stained wooden platforms

QUICK SHIP delivery in 4 weeks see p.16