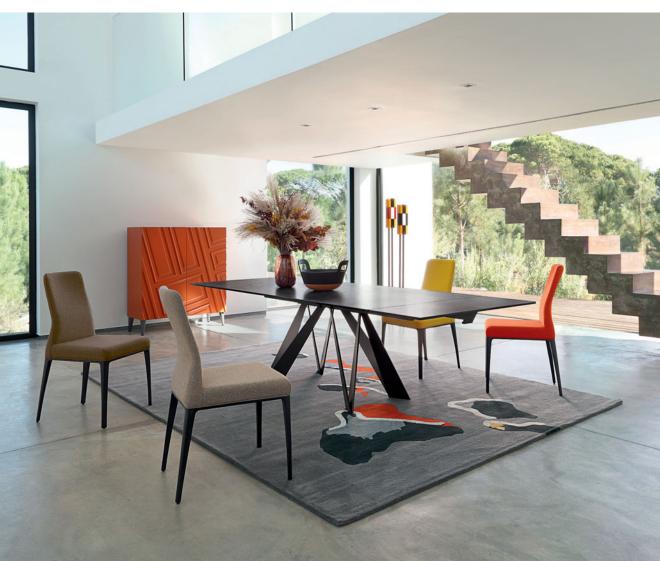

Caractère - designed by Sacha Lakic Corner composition with adjustable backs

Alliage - designed by Andrea Casati Dining table with integrated extensions, top in ceramic and glass

Alliage. \*\$10,990 instead of \$13,545 until 31/12/22 for a dining table as shown, L. 220 x H. 75 x D. 115 cm. Price includes one barrel shaped top in ceramic/glass composite (many finishes available) with 2 integrated extension leaves (40 cm) that transform the shape of the top into an oval. Crossbar in aluminum and base in steel with epoxy lacquer finish. Other shapes and dimensions available. Kasuka chairs, designed by Roberto Tapinassi & Maurizio Manzoni. Dorienne suspension and table lamps, designed by Martino Sasso. Dune rug, designed by Emmanuel Gallina. Made in Europe.

Caractère. Corner composition, upholstered in Giada fabric. Adjustable backrests with black-chromed mechanisms, goose and duck feathers and foam-filled duvet. Base in black chrome finish. L. 310/240 x H. 57/97 x D. 100 cm. Other elements and dimensions available. Deco cushions also available. Spoutnik armchairs, designed by Sacha Lakic. Coin cocktail, side and end tables, designed by Dmitry Kozinenko. Noise console, designed by Cristián Mohaded. Made in Europe.