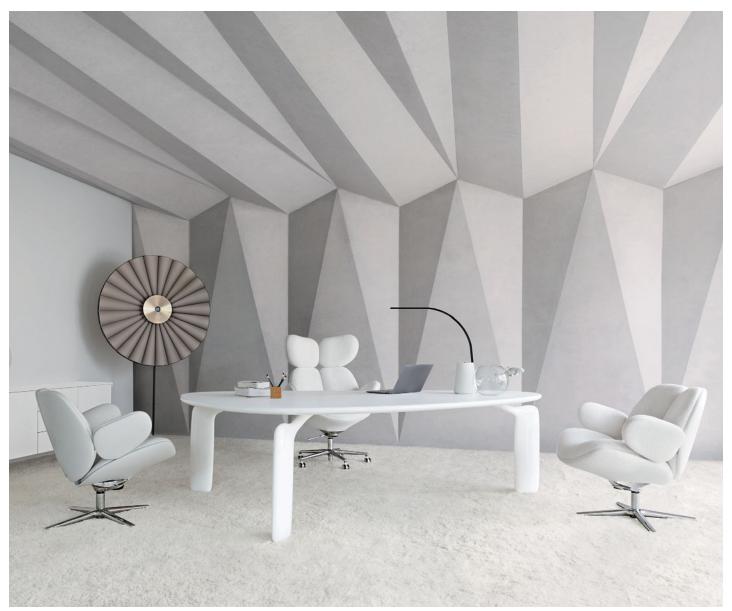

#### Pulp - designed by Eugeni Quitllet Three-legged desk

Pulp. Desk with 3 legs and pebble-shaped top. Legs in reinforced polyurethane with a matte or glossy lacquer finish, top in MDF, Fenix<sup>®</sup> laminate veneer, matte or glossy lacquered edges. Supporting bars under the top in matte lacquered metal to match the legs. L. 256 x H. 75 x D. 147 cm. Other shapes and dimensions available. Pulp armchairs, in leather or fabric versions. Rondo 2 sideboard, designed by Studio Roche Bobois. Reine floor lamp, designed by Chape & Mache. Made in Europe.