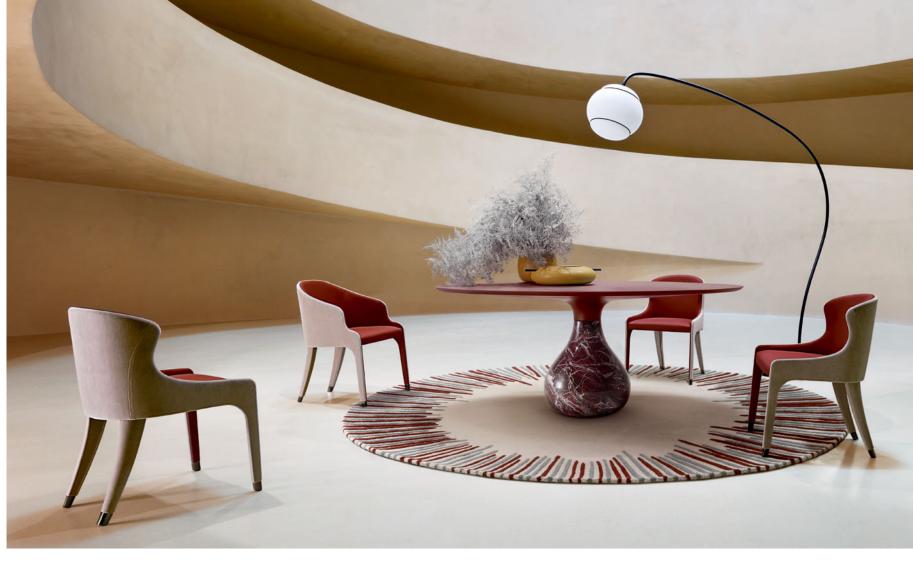

Aqua. Round dining table with top in lacquered polyurethane and MDF with laminated Fenix<sup>®</sup> veneer (color shown: Rosso Jaipur). Base in Rosso Levanto marble with a glossy finish. 158 Dia. x H. 75 cm. Steeple chairs and dining armchair, designed by Enrico Franzolini. Omino floor lamp, designed by Davide Monopoli. Made in Europe. Equinoxe rug, designed by Elizabeth Leriche.

### Steeple - designed by Enrico Franzolini

Chair, padded and upholstered in fabric or leather, contrasting piping. Chrome-plated leg base. Many finishes available. L. 56 x H. 77 x D. 58 cm. **Made in Europe.** 