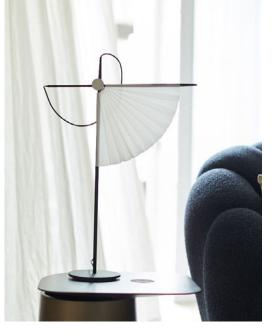

#### Sukato - designed by Elsa Pochat

Table lamp with structure in black metal and lampshade in pleated paper. Lampshade with two opening positions. Integrated LED. L. 45 x H. 60 x D. 10 cm.

Parcours. \*\$7,990 instead of \$9,685 until 31/12/22 for a sofa as shown, L. 219 x H. 78 x D. 92 cm. Price includes one 3-seat sofa, upholstered in Giada fabric. Piping in Lucy fabric and includes lumbar cushions upholstered in Hawaï fabric designed by Jean Paul Gaultier. Base in solid beech with stain finish col. gray. Other dimensions available. Deco cushions optional. Flou Floor lamps, designed by Sophie Larger. Made in Europe. Mariana Rug, designed by Mariana Waismann.