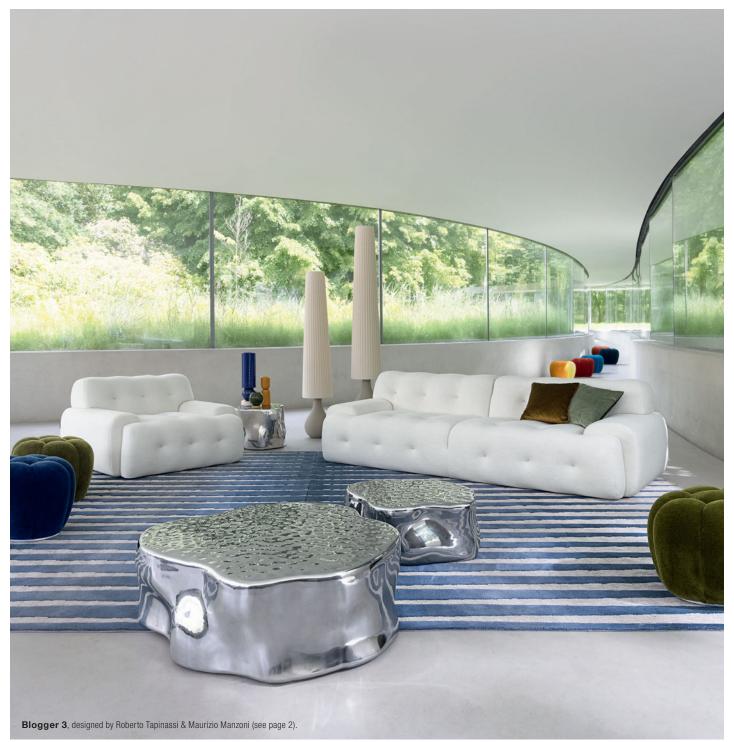

Front cover

Blogger 3 - designed by Roberto Tapinassi & Maurizio Manzoni Large 3-seat sofa, Câlin fabric

Blogger 3. Large 3-seat sofa, upholstered in Câlin fabric. Padded seat and back cushions. Base in solid beech with black stain. L. 240 x H. 67 x D.104 cm. Other dimensions available. Optional throw cushions. Silver Tree Bossa cocktail tables and end table, designed by Wood & Cane. Apex ottomans, designed by Sacha Lakic. Annapurna floor lamps, designed by Fabrice Berrux. Made in Europe.