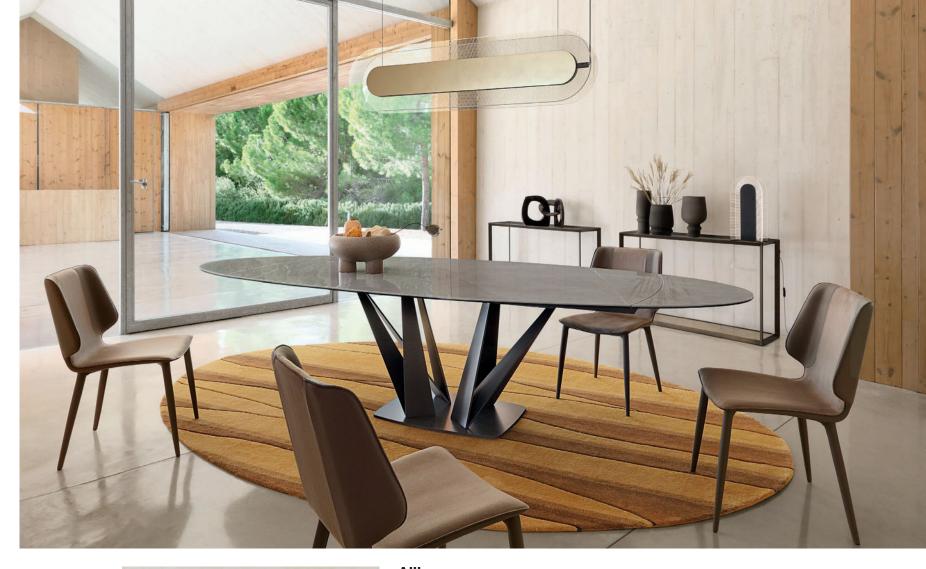

Aqua. Round dining table with top in lacquered polyurethane and MDF with laminated Fenix<sup>®</sup> veneer (color shown: Rosso Jaipur). Base in Rosso Levanto marble with a glossy finish. 158 Dia. x H. 75 cm. Steeple chairs and dining armchair, designed by Enrico Franzolini. Omino floor lamp, designed by Davide Monopoli. Made in Europe. Equinoxe rug, designed by Elizabeth Leriche.