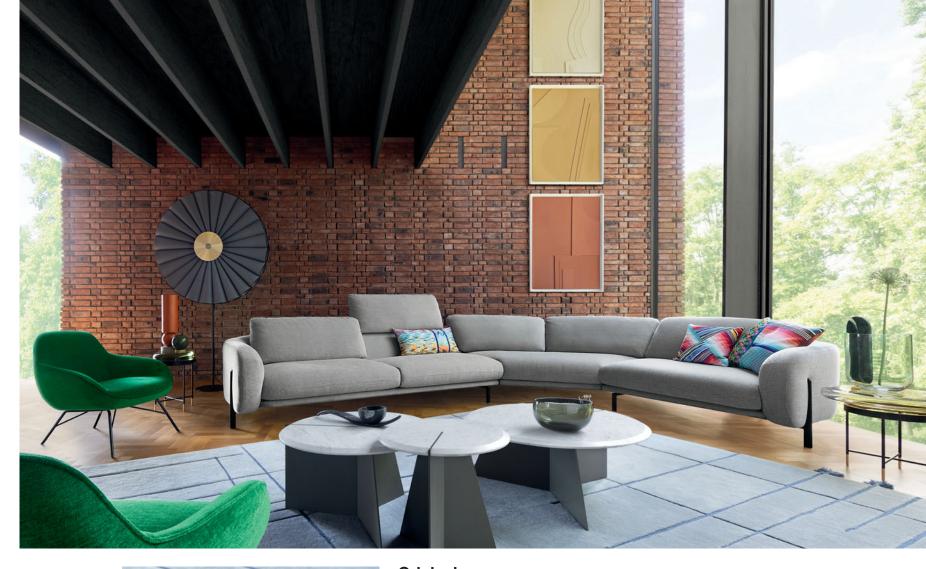

**roche**bobois

Platforms in stained wood, Alezan finish. Platform frames and backs are in solid oak, tops in rosewood Alpi $^{\rm to}.$ 

Mah Jong. Modular seating system, upholstered in **MISSONI** HOME fabrics, Constellation collection. Endless combinations of seat cushions (L. 95 x H. 19 x D. 95 cm), straight and corner backrests (H. 32 cm). Adjustable back, lumbar cushions and throw cushions available in option. All elements are fully padded, tufted and finished by hand, then set on platforms in stained wood, Alezan finish. Platform frames and backs in solid oak, tops in rosewood Alpi<sup>®</sup>. **Twin floor lamps,** designed by Clarisse Dutraive. **Tribu vases**, designed by Aurélie Richard. **Made in Europe. Antrim rug**, designed by **MISSONI** HOME.

Mah Jong - designed by Hans Hopfer Modular seating system, upholstered in MISSONI HOME fabrics, stained wooden platforms

QUICK SHIP delivery in 4 weeks see p.16