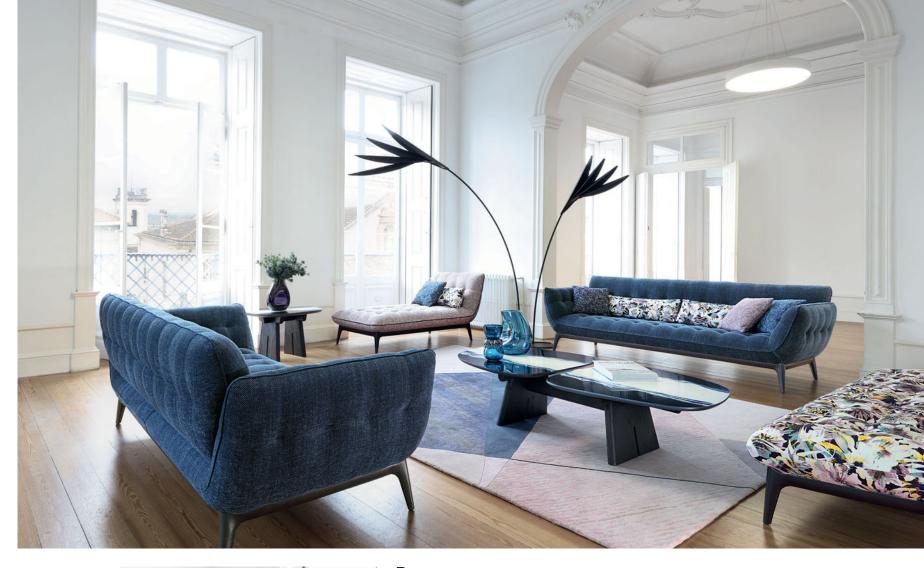

#### Scénario 2 - designed by Sacha Lakic Modular sofa, double-depth backrests

Scénario 2. Modular sofa, upholstered in Sweet leather: full grain cowhide, pigmented finish. Mechanically operated double-depth backrests, adjustable armrest. Padded seat cushions. Legs in black nickel-plated cast aluminum. L. 490 x H. 85 x D. 266/287 cm. D. Optional throw cushions. Gorizia cocktail tables, designed by Thierry Picassette. Midnight floor lamp, designed by Fabrice Berrux. Made in Europe.

Originel. Modular sofa, upholstered in Moorea fabric. Adjustable backrests, cast aluminum with matte black lacquer finish. Metal base with matte black finish. L. 392/287 x H. 75/95 x D. 106 cm. Other dimensions available. Nénuphar cocktail tables, designed by Efrem Bonacina & Greta Macri. Spoutnik armchairs, designed by Sacha Lakic. Artwork by Sonia Bonnamour: Parius, Oupsa and Xosar. Made in Europe. Flute rug.