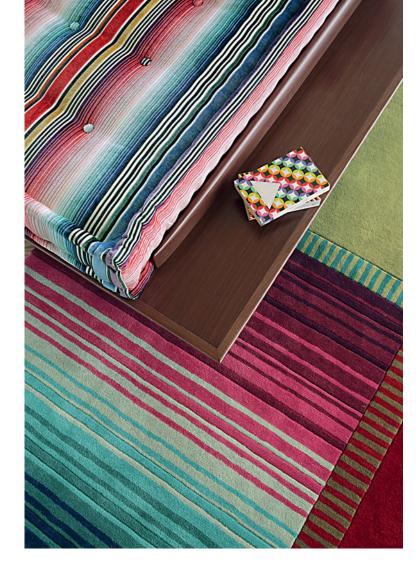

**roche**bobois

Platforms in stained wood, Alezan finish. Platform frames and backs are in solid oak, tops in rosewood Alpi $^{\rm to}.$ 

Mah Jong. Modular seating system, upholstered in **MISSONI** HOME fabrics, Constellation collection. Endless combinations of seat cushions (L. 95 x H. 19 x D. 95 cm), straight and corner backrests (H. 32 cm). Adjustable back, lumbar cushions and throw cushions available in option. All elements are fully padded, tufted and finished by hand, then set on platforms in stained wood, Alezan finish. Platform frames and backs in solid oak, tops in rosewood Alpi<sup>®</sup>. **Twin floor lamps,** designed by Clarisse Dutraive. **Tribu vases**, designed by Aurélie Richard. **Made in Europe. Antrim rug**, designed by **MISSONI** HOME.

Mah Jong - designed by Hans Hopfer Modular seating system, upholstered in MISSONI HOME fabrics, stained wooden platforms

QUICK SHIP delivery in 4 weeks see p.16