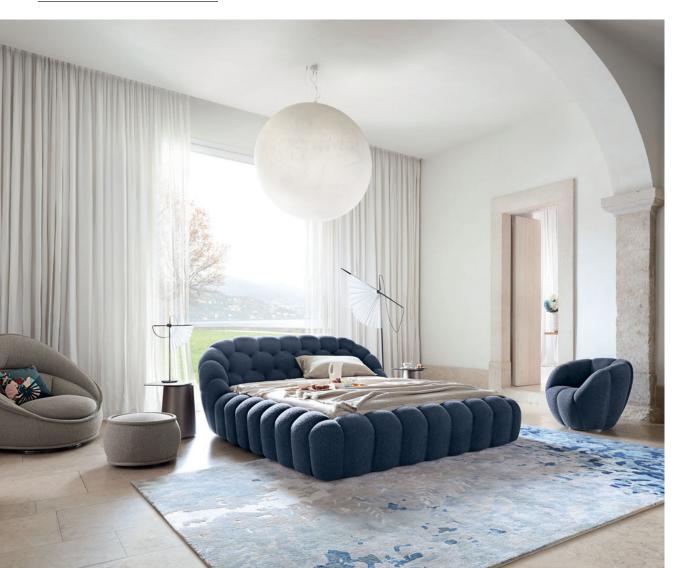

Bubble. Bed, upholstered in Orsetto Flex fabric. Tufted headboard and bed frame. L. 202 x H. 90 x D. 271 cm. All bed dimensions available. Coiffe armchair and ottoman, designed by Stephen Burks. Clic side tables, designed by A+A Cooren. Astréa armchair, designed by Sacha Lakic. Sukato floor and table lamps, designed by Elsa Pochat. Made in Europe.