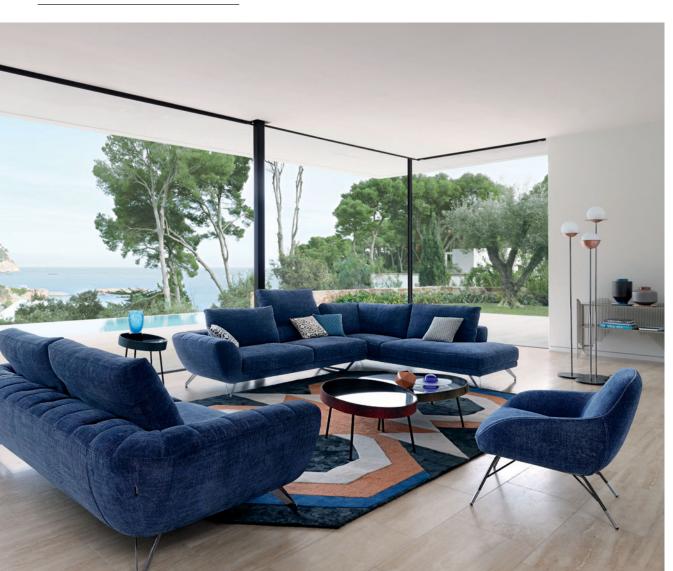

#### Scénario 2 - designed by Sacha Lakic Modular sofa, double-depth backrests

Scénario 2. Modular sofa, upholstered in Sweet leather: full grain cowhide, pigmented finish. Mechanically operated double-depth backrests, adjustable armrest. Padded seat cushions. Legs in black nickel-plated cast aluminum. L. 490 x H. 85 x D. 266/287 cm. D. Optional throw cushions. Gorizia cocktail tables, designed by Thierry Picassette. Midnight floor lamp, designed by Fabrice Berrux. Made in Europe.