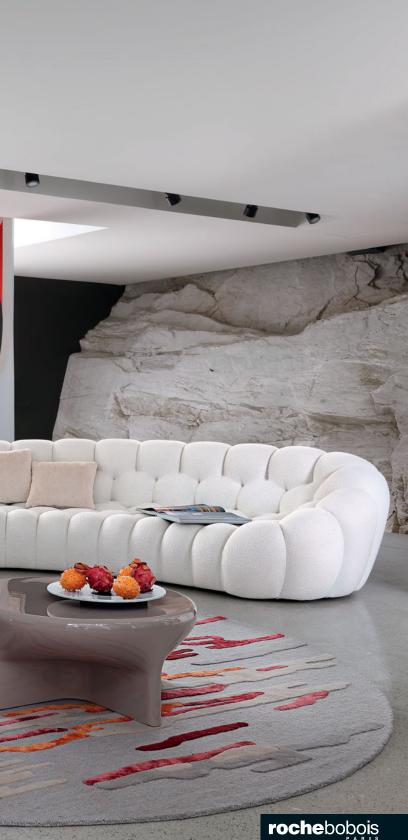

Bubble 2 - designed by Sacha Lakic Curved 3-4 seat sofa

\***\$9,990** instead of \$12,320

QUICK SHIP delivery in 4 weeks see p.16

Bubble 2. \*\$9,990 instead of \$12,320 until 31/12/22 for sofa as shown, L. 248 x H. 80 x D. 132 cm. Price includes one curved 3-4 seat sofa, upholstered in Orsetto Flex fabric. Fully tufted, and excludes optional toss cushions. Other dimensions available. Astréa armchair, Douceur fabric, designed by Sacha Lakic. Rocket cocktail tables, designed by Nathanaël Désormeaux & Damien Carrette. Made in Europe. Sun Tropic rug, designed by Nany Cabrol.