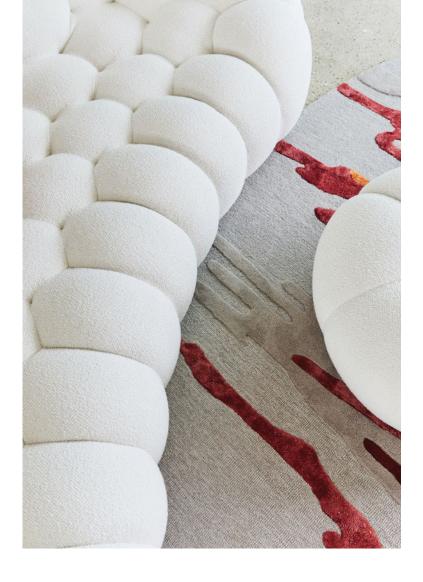

Bubble 2 - designed by Sacha Lakic Curved 3-4 seat sofa

\***\$9,990** instead of \$12,320

QUICK SHIP delivery in 4 weeks see p.16

Bubble 2. \*\$9,990 instead of \$12,320 until 31/12/22 for sofa as shown, L. 248 x H. 80 x D. 132 cm. Price includes one curved 3-4 seat sofa, upholstered in Orsetto Flex fabric. Fully tufted, and excludes optional toss cushions. Other dimensions available. Astréa armchair, Douceur fabric, designed by Sacha Lakic. Rocket cocktail tables, designed by Nathanaël Désormeaux & Damien Carrette. Made in Europe. Sun Tropic rug, designed by Nany Cabrol.