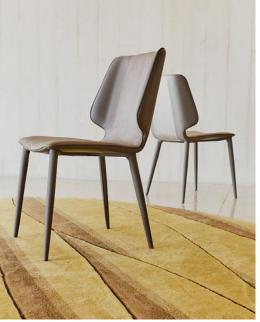

### Steeple - designed by Enrico Franzolini

Chair, padded and upholstered in fabric or leather, contrasting piping. Chrome-plated leg base. Many finishes available. L. 56 x H. 77 x D. 58 cm. **Made in Europe.** 