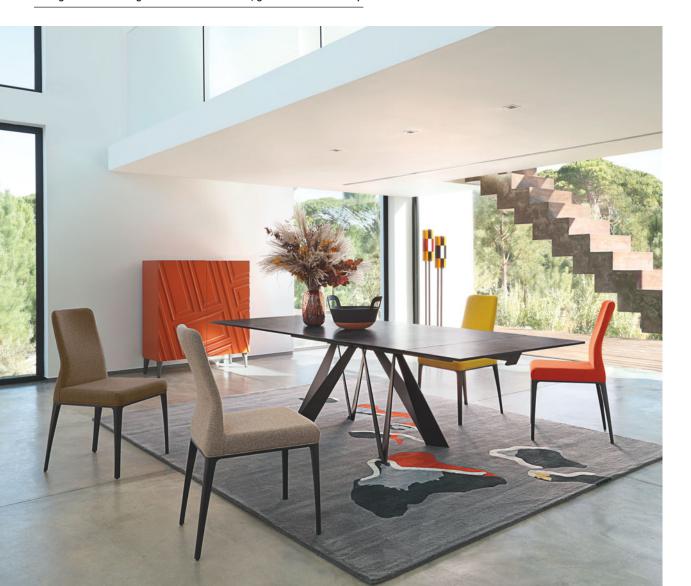

**Cigale** - designed by Andrea Casati

Dining table with integrated extension leaves, glass and ceramic top

**Octova** - designed by Studio Roche Bobois **Modular sofa** 

Octova. Modular sofa upholstered in quilted and plain Ondéa fabric. Black nickel-plated metal legs. L. 428 x H. 61 x D. 235 cm. Ottoman upholstered in Abstract fabric. Octova cocktail table. Vis-à-vis floor lamps, designed by Sophie Larger. Made in Europe. Misty rug.

Cigale. Dining table with top in glass/ceramic composite (several finishes) on a lacquered aluminium crossbar. Base of lacquered steel plates (several colour options).

L. 200 x H. 75 x D. 100 cm with 2 integrated extension leaves of 40 cm. Other dimensions and a fixed version available. Astragale china unit, designed by Bina Baitel.

Aïda chairs, designed by Area 44. Made in Europe. Goutte rug, designed by Julie Quaglia.

Modular sofa with elements, upholstered in **Missoni Home Collection** fabrics, platforms in stained wood, Alezan finish