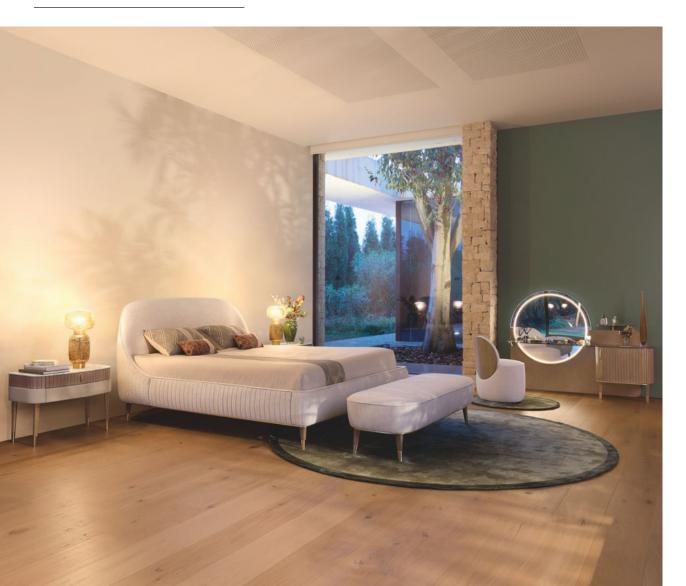

Eden Rock - designed by Sacha Lakic Bed for mattress size 160 x 200 cm

The fine slats of cherry wood give rhythm to the dining table and the solid brushed brass enhances the whole with a discreet shine.

Eden Rock. Bed uphoistered in Orsetto fabric. Padded with foam and cotton batting. Structure in MDF, plywood and solid beech. L. 179 x H. 118 x D. 223 cm for mattress size 160 x 200 cm. Available for all mattress sizes. Bedside tables, L. 60 x H. 57 x D. 39 cm. Bench, L. 163 x H. 45 x D. 55 cm. Dressing table, L. 170 x H. 138 x D. 45 cm. Armless chair, L. 73 x H. 77 x D. 52 cm. Omsk table lamps, designed by Pierre Dubois & Aimé Cécil. Silky Gradient rug. Made in Europe.