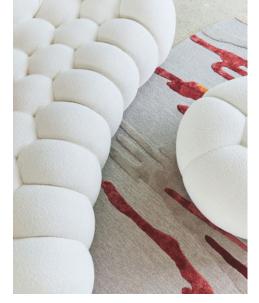

**Bubble 2** - designed by Sacha Lakic 3-4 seat sofa

Aqua - designed by Fabrice Berrux

Dining table with marble base, limited edition: 200 pieces

**Bubble 2.** Curved 3-4 seat sofas upholstered in Orsetto fabric. Fully tufted. L. 248 x H. 80 x D. 132 cm. Other dimensions available. Optional throw cushions. Astréa armchair, Douceur fabric, designed by Sacha Lakic. Rocket cocktail tables, designed by Nathanaël Désormeaux & Damien Carrette. **Made in Europe.** Sun Tropic rug, designed by Nany Cabrol.