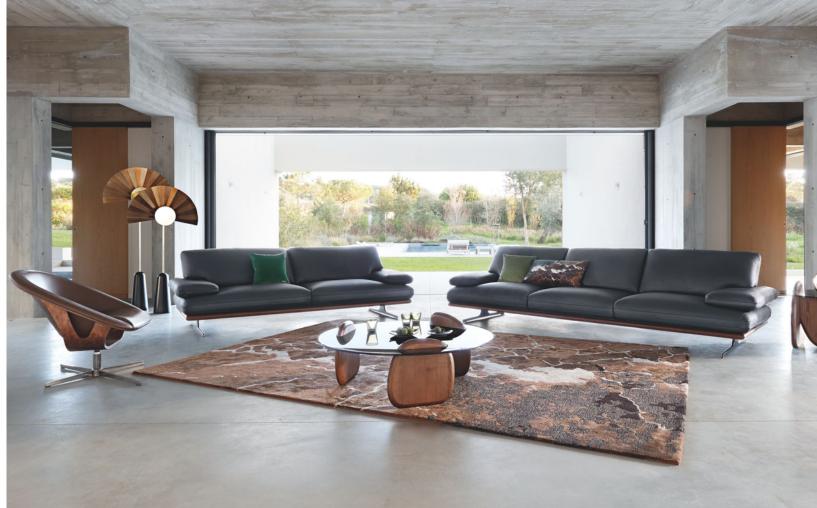

n Europe.** Sun Tropic rug, designed by Nany Cabrol.







Long Beach - designed by Studio Roche Bobois

Cocktail tables, top in Carrara marble, 20 mm-thick brass inserts. Steel base with brass finish. L. 110 x H. 40 x D. 110 cm. **Made in Europe**.



**Long Beach.** Modular sofa, upholstered in Arianna corduroy. Completely removable slipcovers. Seat and back cushions with goose and duck feathers. L. 436/436 x H. 89 x D. 115 cm. Other dimensions available. Long Beach cocktail tables, designed by Philippe Bouix. Medusa floor lamp, designed by Carlo Zerbaro. **Made in Europe.** Sun Désert rug, designed by Nany Cabrol.



Pulp - designed by Eugeni Quitllet Dining table



The Pulp dining table and chair have the FSCTM 100% label: the wood comes from FSCTM certified forests well managed.





Envergure - designed by Philippe Bouix 5-seat sofa



#### **Shark** - designed by Studio Juam

Cocktail table made with bases in stained solid ash (several colours available) and top in 10 mm-thick grey smoked glass. Ø. 110 x H. 33 cm. End table version also available: Ø. 60 x H. 46 cm. **Made in Europe.** 

Envergure. 5-seat sofa upholstered in solid Globe leather (2-2.2 mm thick), full-grain calfskin, pigmented finish. Base in solid beech with dark walnut stain (other finishes available). Metal legs with black lacquer finish (other finishes available). L. 300 x H. 82 x D. 101 cm. Other dimensions available. Optional throw cushions. Sira armchair, designed by 0&M. Shark cocktail and end tables, designed by Studio JUAM. Negresco floor lamps, designed by Pierre Dubois & Aimé Cécil. Made