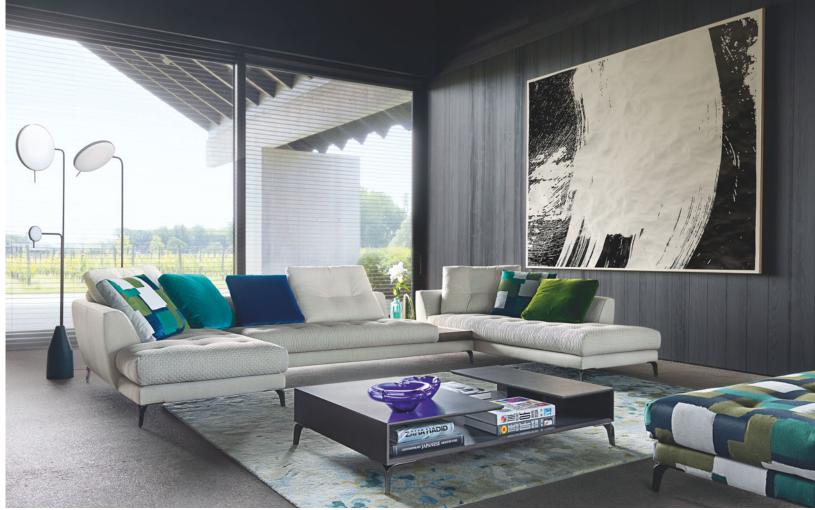

**Cigale** - designed by Andrea Casati

Dining table with integrated extension leaves, glass and ceramic top

**Octova** - designed by Studio Roche Bobois **Modular sofa** 

Octova. Modular sofa upholstered in quilted and plain Ondéa fabric. Black nickel-plated metal legs. L. 428 x H. 61 x D. 235 cm. Ottoman upholstered in Abstract fabric. Octova cocktail table. Vis-à-vis floor lamps, designed by Sophie Larger. Made in Europe. Misty rug.

Cigale. Dining table with top in glass/ceramic composite (several finishes) on a lacquered aluminium crossbar. Base of lacquered steel plates (several colour options).

L. 200 x H. 75 x D. 100 cm with 2 integrated extension leaves of 40 cm. Other dimensions and a fixed version available. Astragale china unit, designed by Bina Baitel.

Aïda chairs, designed by Area 44. Made in Europe. Goutte rug, designed by Julie Quaglia.

Modular sofa with elements, upholstered in **Missoni Home Collection** fabrics, platforms in stained wood, Alezan finish