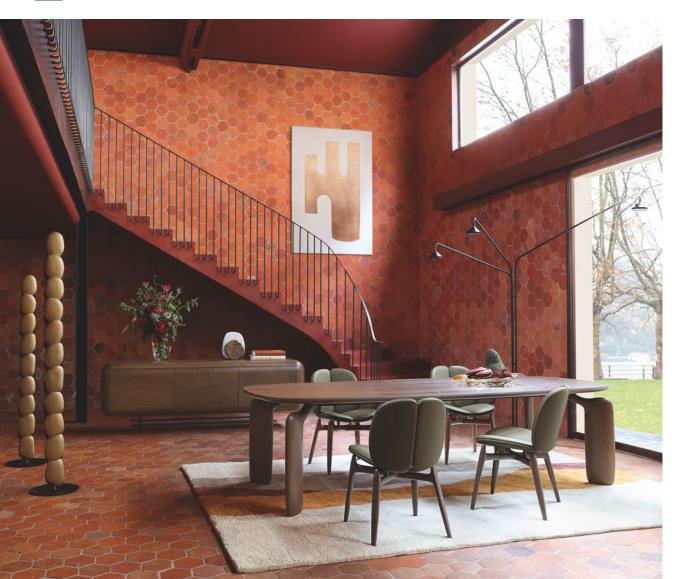

Eden Rock - designed by Sacha Lakic Bed for mattress size 160 x 200 cm

The fine slats of cherry wood give rhythm to the dining table and the solid brushed brass enhances the whole with a discreet shine.

Eden Rock - designed by Sacha Lakic Dining table, Carrara marble top

**Eden Rock. Dining table,** with Carrara marble top with waterproof varnish finish. Stained solid cherry wood structure. Brushed brass trims and feet. L. 242 x H. 76 x D. 101 cm. Other dimensions available. Sideboard, L. 220 x H. 77 x D. 58 cm. Chairs, L. 55 x H. 86 x D. 58 cm. Dining armchairs, L. 61 x H. 86 x D. 58 cm. Medusa Suspension, designed by Carlo Zerbaro. **Made in Europe.** 