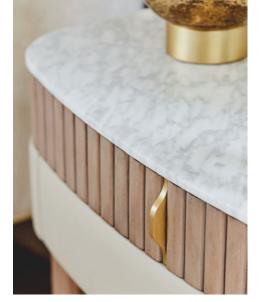

Eden Rock - designed by Sacha Lakic Bed for mattress size 160 x 200 cm

The fine slats of cherry wood give rhythm to the dining table and the solid brushed brass enhances the whole with a discreet shine.

Eden Rock - designed by Sacha Lakic Dining table, Carrara marble top

**Eden Rock. Dining table,** with Carrara marble top with waterproof varnish finish. Stained solid cherry wood structure. Brushed brass trims and feet. L. 242 x H. 76 x D. 101 cm. Other dimensions available. Sideboard, L. 220 x H. 77 x D. 58 cm. Chairs, L. 55 x H. 86 x D. 58 cm. Dining armchairs, L. 61 x H. 86 x D. 58 cm. Medusa Suspension, designed by Carlo Zerbaro. **Made in Europe.** 