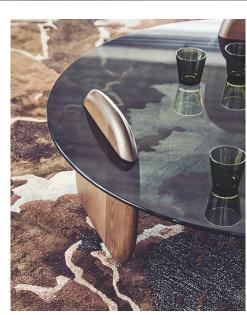

Eden Rock - designed by Sacha Lakic Bed for mattress size 160 x 200 cm

The fine slats of cherry wood give rhythm to the dining table and the solid brushed brass enhances the whole with a discreet shine.

Eden Rock - designed by Sacha Lakic Dining table, Carrara marble top

**Eden Rock. Dining table,** with Carrara marble top with waterproof varnish finish. Stained solid cherry wood structure. Brushed brass trims and feet. L. 242 x H. 76 x D. 101 cm. Other dimensions available. Sideboard, L. 220 x H. 77 x D. 58 cm. Chairs, L. 55 x H. 86 x D. 58 cm. Dining armchairs, L. 61 x H. 86 x D. 58 cm. Medusa Suspension, designed by Carlo Zerbaro. **Made in Europe.** 