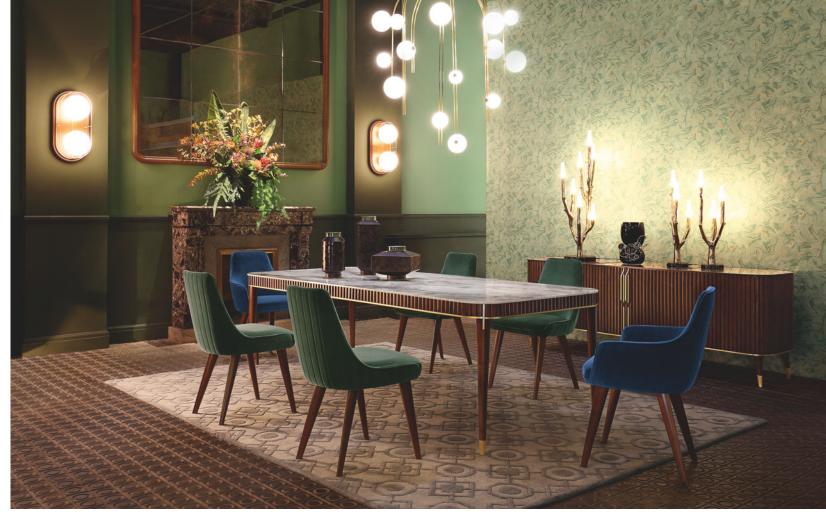

**Cigale** - designed by Andrea Casati

Dining table with integrated extension leaves, glass and ceramic top

**Octova** - designed by Studio Roche Bobois **Modular sofa** 

Octova. Modular sofa upholstered in quilted and plain Ondéa fabric. Black nickel-plated metal legs. L. 428 x H. 61 x D. 235 cm. Ottoman upholstered in Abstract fabric. Octova cocktail table. Vis-à-vis floor lamps, designed by Sophie Larger. Made in Europe. Misty rug.

Cigale. Dining table with top in glass/ceramic composite (several finishes) on a lacquered aluminium crossbar. Base of lacquered steel plates (several colour options).

L. 200 x H. 75 x D. 100 cm with 2 integrated extension leaves of 40 cm. Other dimensions and a fixed version available. Astragale china unit, designed by Bina Baitel.

Aïda chairs, designed by Area 44. Made in Europe. Goutte rug, designed by Julie Quaglia.

Modular sofa with elements, upholstered in **Missoni Home Collection** fabrics, platforms in stained wood, Alezan finish