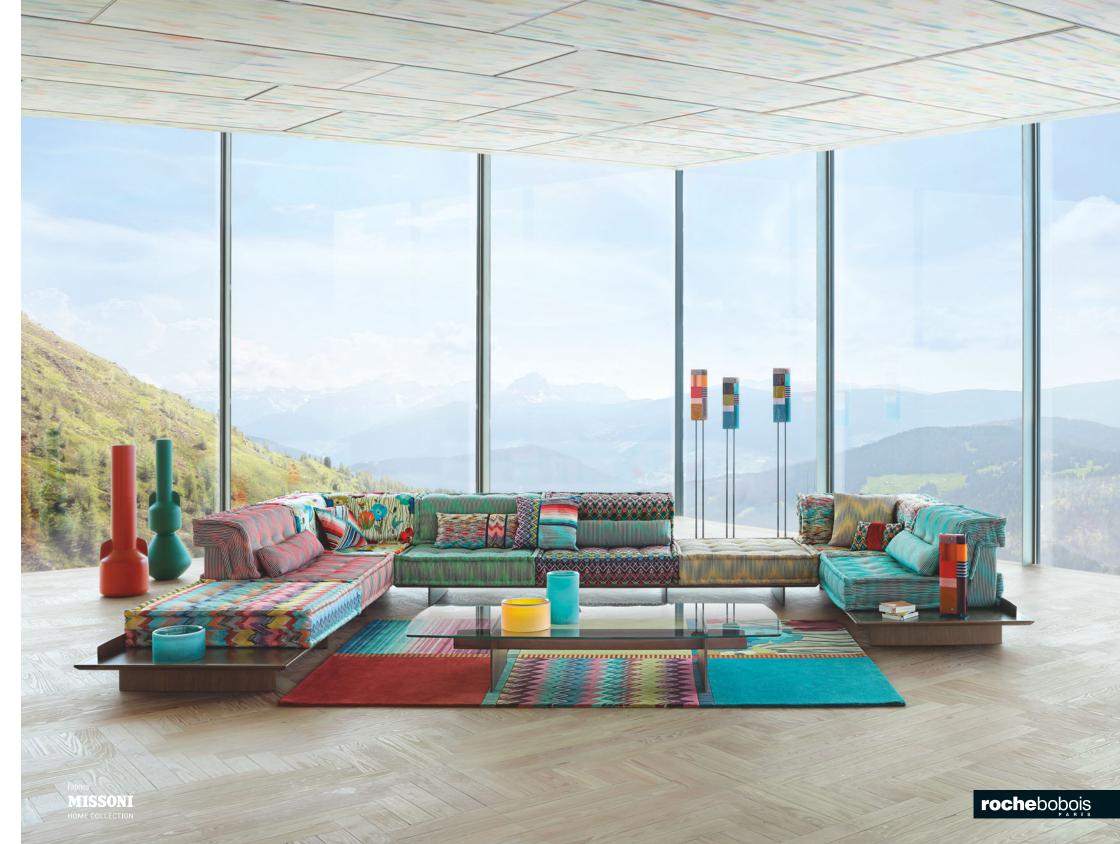

Aïda chairs, designed by Area 44. Made in Europe. Goutte rug, designed by Julie Quaglia.

Modular sofa with elements, upholstered in **Missoni Home Collection** fabrics, platforms in stained wood, Alezan finish

Mah Jong. Modular sofa with elements, upholstered in Missoni Home Collection fabrics, Constellation collection. Endless combinations of seat cushions (L. 95 x H. 19 x D. 95 cm), straight and corner backs (H. 53 cm) and lounge chair elements (L. 159 x H. 53 x D. 95 cm). Adjustable back, lumbar cushions and throw cushions available in option. All elements are fully padded, tufted and finished by hand, then set on platforms in stained wood, Alezan finish. Platform frames and backs in solid oak, tops in rosewood Alpi®. Twin floor lamps, designed by Clarisse Dutraive. Made in Europe. Antrim rug, designed by Missoni Home Collection.