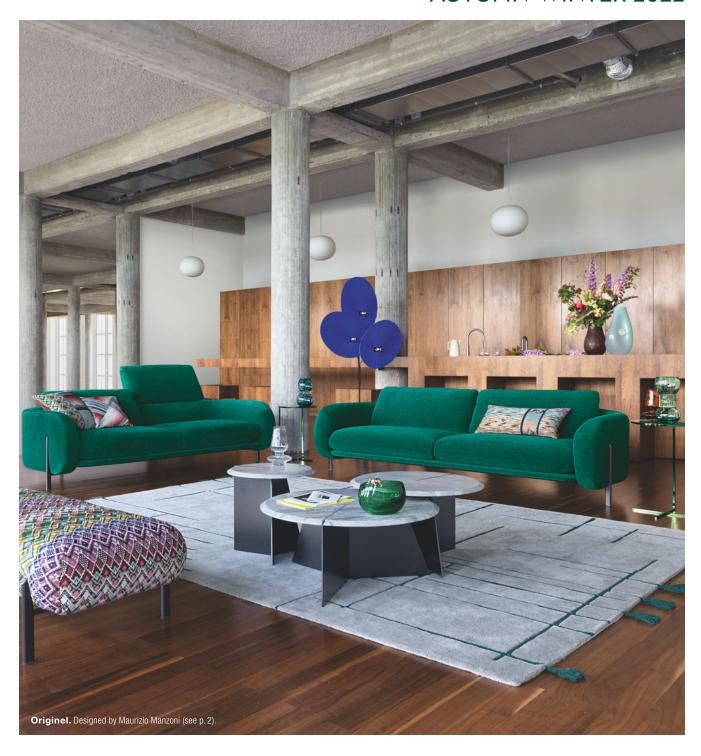

Originel - designed by Maurizio Manzoni

Large 3-seat sofa

Large 3-seat sofa upholstered in Moorea fabric. Adjustable backrests, mechanism in cast aluminium with matte black lacquer finish. XL HR elastic strap suspension. Metal base with matte black finish. Ottoman upholstered in Amarillo fabric. L. 231 x H. 75/95 x D. 106 cm. Available in other dimensions and corner versions. Optional throw cushions. Nénuphar cocktail tables, designed by Efrem Bonacina & Greta Macri. Majordome pedestal tables, designed by Cédric Ragot. Unfold floor lamp, designed by Alexandre Dubreuil. Made in Europe.