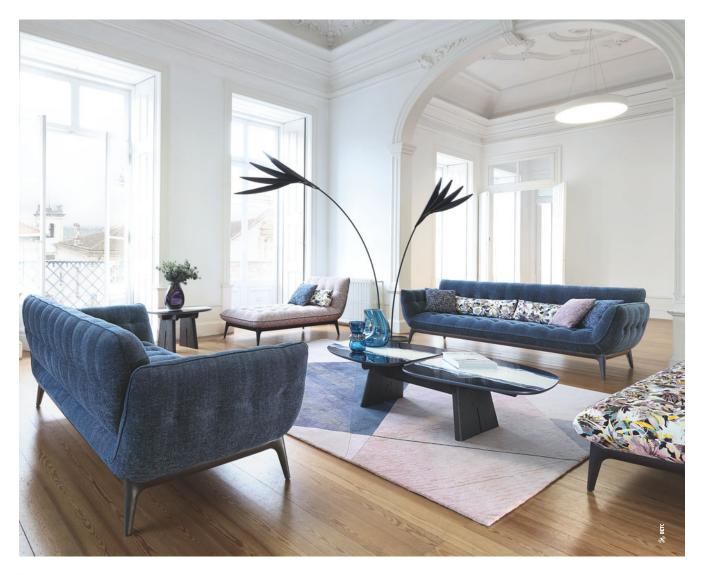

Roche Bobois. French Art de Vivre.

**Présage** - designed by Antoine Fritsch & Vivien Durisotti Large 3-seat sofa

Large 3-seat sofa upholstered in Orsetto Flex fabric. Seat and back cushions in tri-density foam and fibres. Base in solid beech, Tourterelle grey colour. L. 240 x H. 85 x D. 105 cm. Other dimensions available. Optional throw cushions. Arobase armchairs, designed by Antoine Fritsch & Vivien Durisotti. Winch cocktail and end tables, designed by Sacha Lakic. Island floor lamps, designed by Pierre Dubois & Aimé Cécil. Made in Europe. Éventail rug, designed by Messieurs.