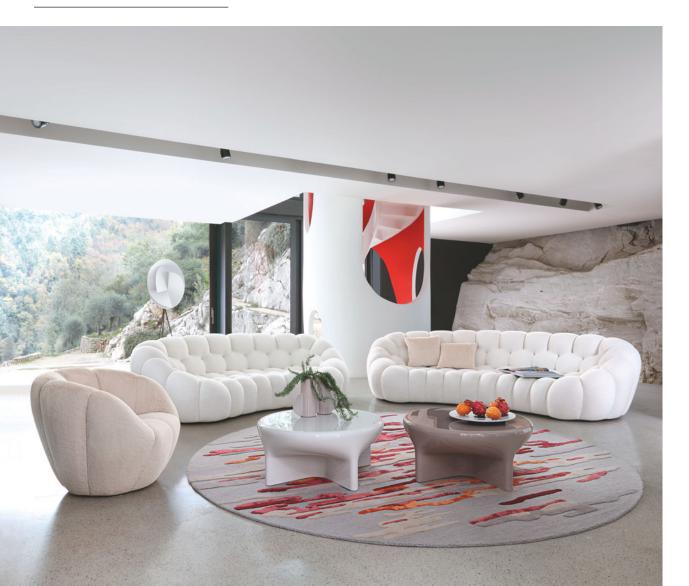

**Bubble 2** - designed by Sacha Lakic 3-4 seat sofa

Aqua - designed by Fabrice Berrux

Dining table with marble base, limited edition: 200 pieces

**Bubble 2.** Curved 3-4 seat sofas upholstered in Orsetto fabric. Fully tufted. L. 248 x H. 80 x D. 132 cm. Other dimensions available. Optional throw cushions. Astréa armchair, Douceur fabric, designed by Sacha Lakic. Rocket cocktail tables, designed by Nathanaël Désormeaux & Damien Carrette. **Made in Europe.** Sun Tropic rug, designed by Nany Cabrol.