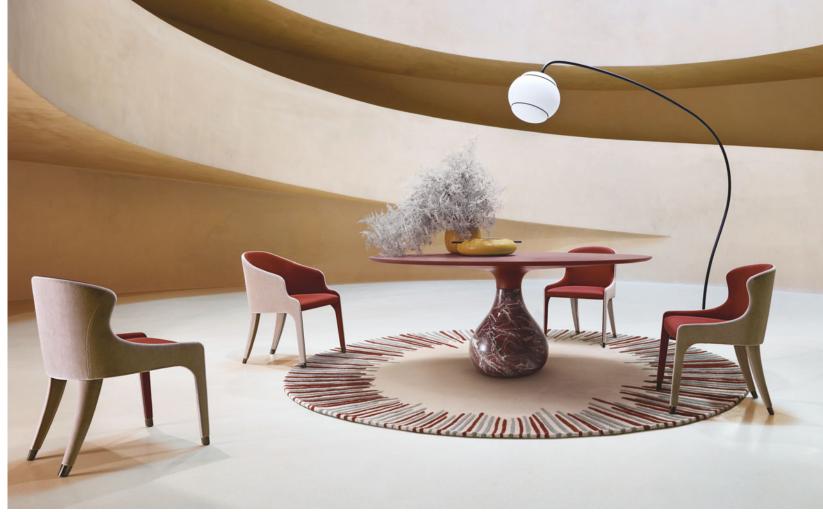

#### Steeple - designed by Enrico Franzolini

Dining armchair with structure in solid beech and plywood, padded and upholstered in fabric, leather or leather-like technological fabric (many colours available). Leg base: chrome-plated, black chrome-plated or golden. L. 56 x H. 77 x D. 58 cm. **Made in Europe.** 

Aqua. Round dining table with top in lacquered polyurethane and MDF with laminated Fenix® veneer (colour shown: Rosso Jaïpur). Base in Rosso Levanto marble with a glossy finish. Ø 158 x H. 75 cm. Steeple chairs and dining armchair, designed by Enrico Franzolini. Omino floor lamp, designed by Davide Monopoli. Made in Europe. Equinoxe rug, designed by Elizabeth Leriche.