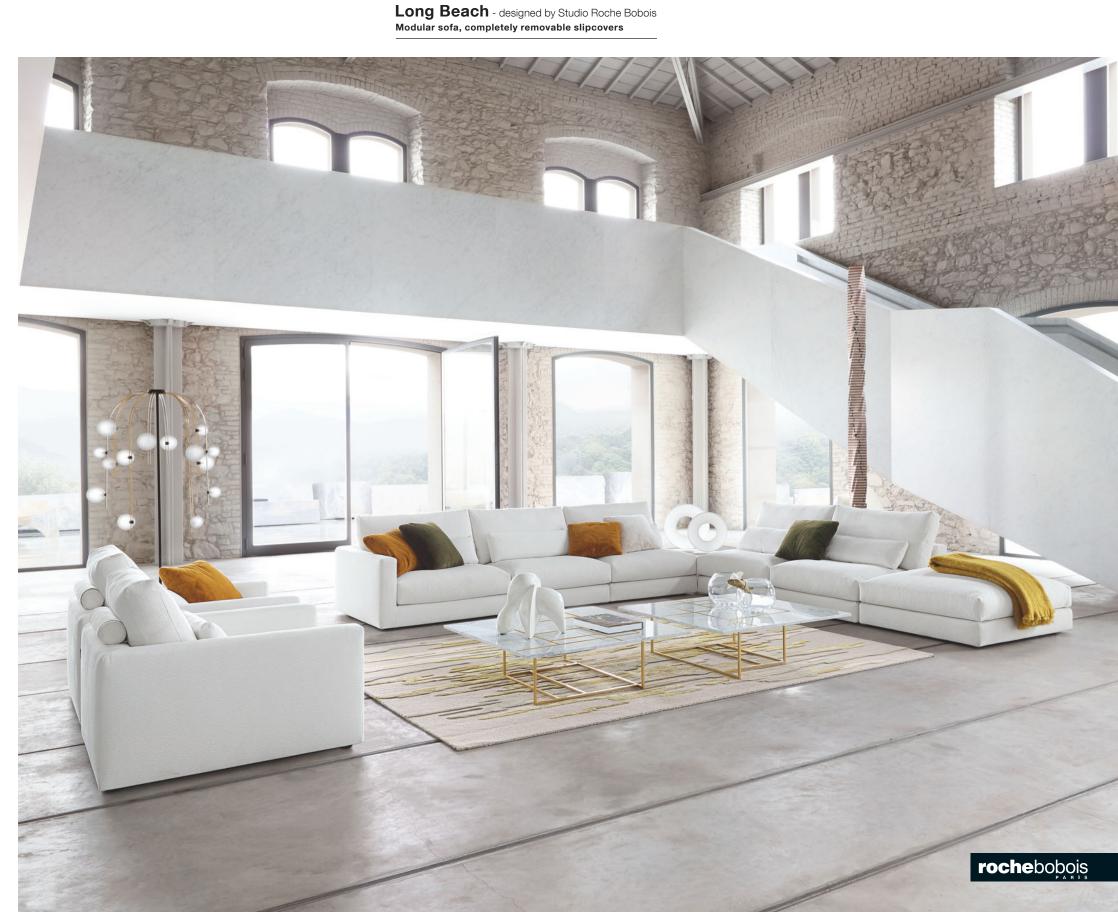

Long Beach - designed by Studio Roche Bobois

Cocktail tables, top in Carrara marble, 20 mm-thick brass inserts. Steel base with brass finish. L. 110 x H. 40 x D. 110 cm. **Made in Europe**.

**Long Beach.** Modular sofa, upholstered in Arianna corduroy. Completely removable slipcovers. Seat and back cushions with goose and duck feathers. L. 436/436 x H. 89 x D. 115 cm. Other dimensions available. Long Beach cocktail tables, designed by Philippe Bouix. Medusa floor lamp, designed by Carlo Zerbaro. **Made in Europe.** Sun Désert rug, designed by Nany Cabrol.