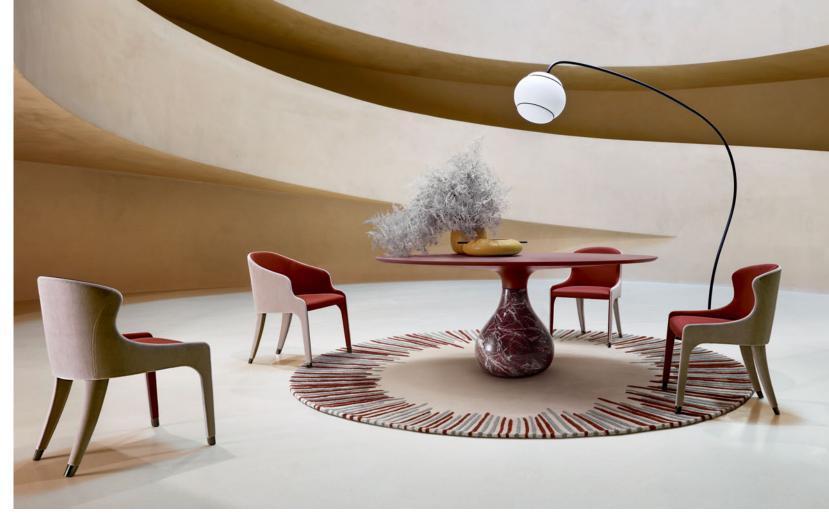

Aqua. Round dining table with top in lacquered polyurethane and MDF with laminated Fenix<sup>®</sup> veneer (colour shown: Rosso Jaïpur). Base in Rosso Levanto marble with a glossy finish. Ø 158 x H. 75 cm. Steeple chairs and dining armchair, designed by Enrico Franzolini. Omino floor lamp, designed by Davide Monopoli. Made in Europe. Equinoxe rug, designed by Elizabeth Leriche.