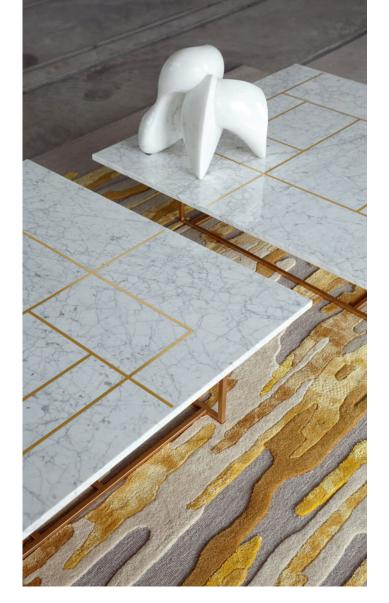

Aqua - designed by Fabrice Berrux Dining table with marble base, limited edition: 200 pieces

Long Beach - designed by Studio Roche Bobois

Coffee tables, top in Carrara marble, 20 mm-thick brass inserts. Steel base with brass finish. L. 110 x H. 40 x D. 110 cm. Made in Europe.