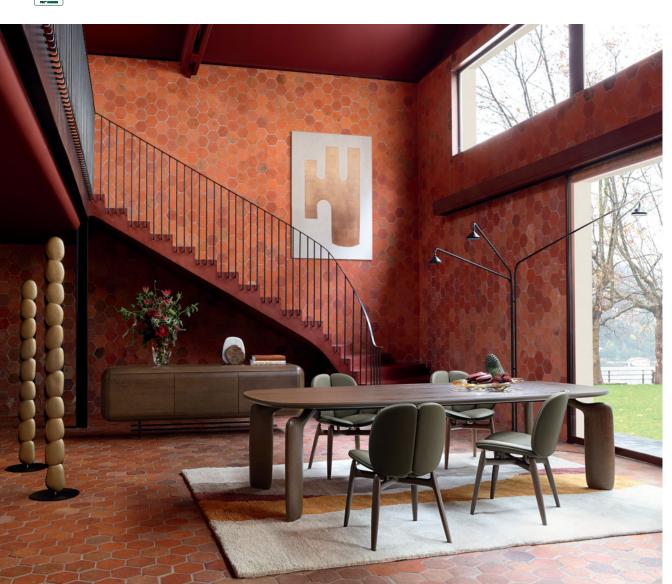

Cigale - designed by Andrea Casati Dining table with integrated extension leaves, glass and ceramic top

**£3,690**<sup>\*</sup> reduced from £4,280

Octova - designed by Studio Roche Bobois Modular sofa

Octova. Modular sofa upholstered in quilted and plain Ondéa fabric. Black nickel-plated metal legs. L. 428 x H. 61 x D. 235 cm. Ottoman upholstered in Abstract fabric. Octova coffee table. Vis-à-vis floor lamps, designed by Sophie Larger. Made in Europe. Misty rug.

**Cigale.** Dining table with top in glass/ceramic composite (several finishes) on a lacquered aluminium crossbar. Base of lacquered steel plates (several colour options). L. 200 x H. 75 x D. 100 cm with 2 integrated extension leaves of 40 cm. \*Price valid until 31/12/2022, excluding delivery. Other dimensions and a fixed version available. Astragale china unit, designed by Bina Baitel. Aïda chairs, designed by Area 44. **Made in Europe.** Goutte rug, designed by Julie Quaglia.

## Astragale - designed by Bina Baitel

China unit with 2 doors, 4 adjustable wooden shelves. Solid beech mouldings. Many colours available. Legs in steamed beech with brown or Manganese lacquer finish. L. 108 x H. 126 x D. 47 cm. **Made in Europe**.