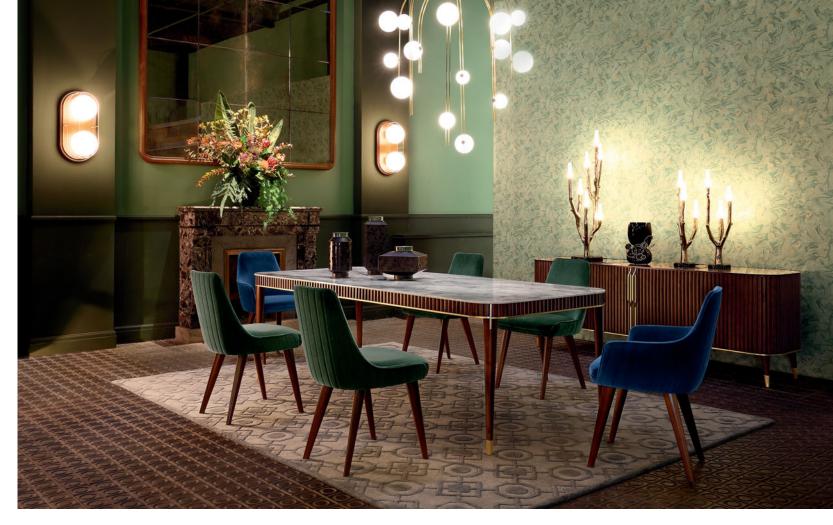

**Cigale.** Dining table with top in glass/ceramic composite (several finishes) on a lacquered aluminium crossbar. Base of lacquered steel plates (several colour options). L. 200 x H. 75 x D. 100 cm with 2 integrated extension leaves of 40 cm. \*Price valid until 31/12/2022, excluding delivery. Other dimensions and a fixed version available. Astragale china unit, designed by Bina Baitel. Aïda chairs, designed by Area 44. **Made in Europe.** Goutte rug, designed by Julie Quaglia.