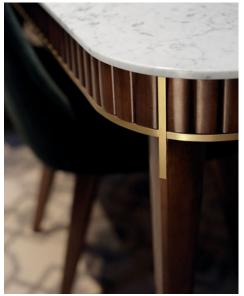

**Cigale.** Dining table with top in glass/ceramic composite (several finishes) on a lacquered aluminium crossbar. Base of lacquered steel plates (several colour options). L. 200 x H. 75 x D. 100 cm with 2 integrated extension leaves of 40 cm. \*Price valid until 31/12/2022, excluding delivery. Other dimensions and a fixed version available. Astragale china unit, designed by Bina Baitel. Aïda chairs, designed by Area 44. **Made in Europe.** Goutte rug, designed by Julie Quaglia.