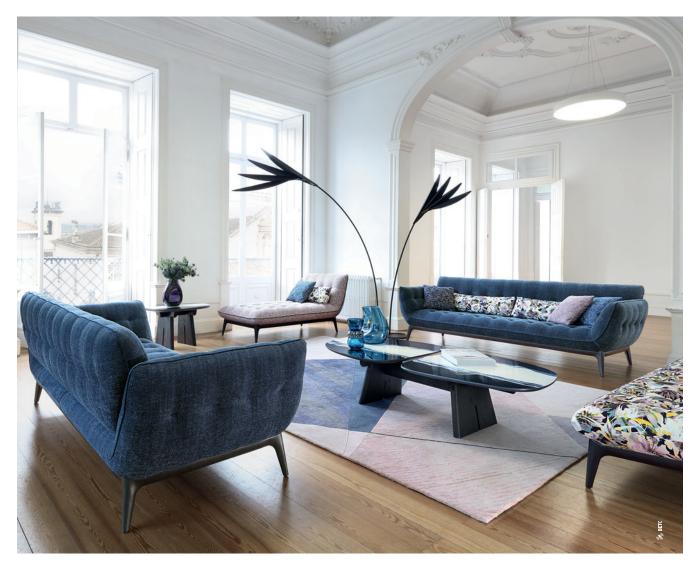

## Présage - designed by Antoine Fritsch & Vivien Durisotti Large 3-seat sofa

Large 3-seat sofa upholstered in Orsetto Flex fabric. Seat and back cushions in tri-density foam and fibres. Base in solid beech, Tourterelle grey colour. L. 240 x H. 85 x D. 105 cm. Other dimensions available. Optional throw cushions. Arobase armchairs, designed by Antoine Fritsch & Vivien Durisotti. Winch coffee and end tables, designed by Sacha Lakic. Island floor lamps, designed by Pierre Dubois & Aimé Cécil. Made in Europe. Éventail rug, designed by Messieurs.