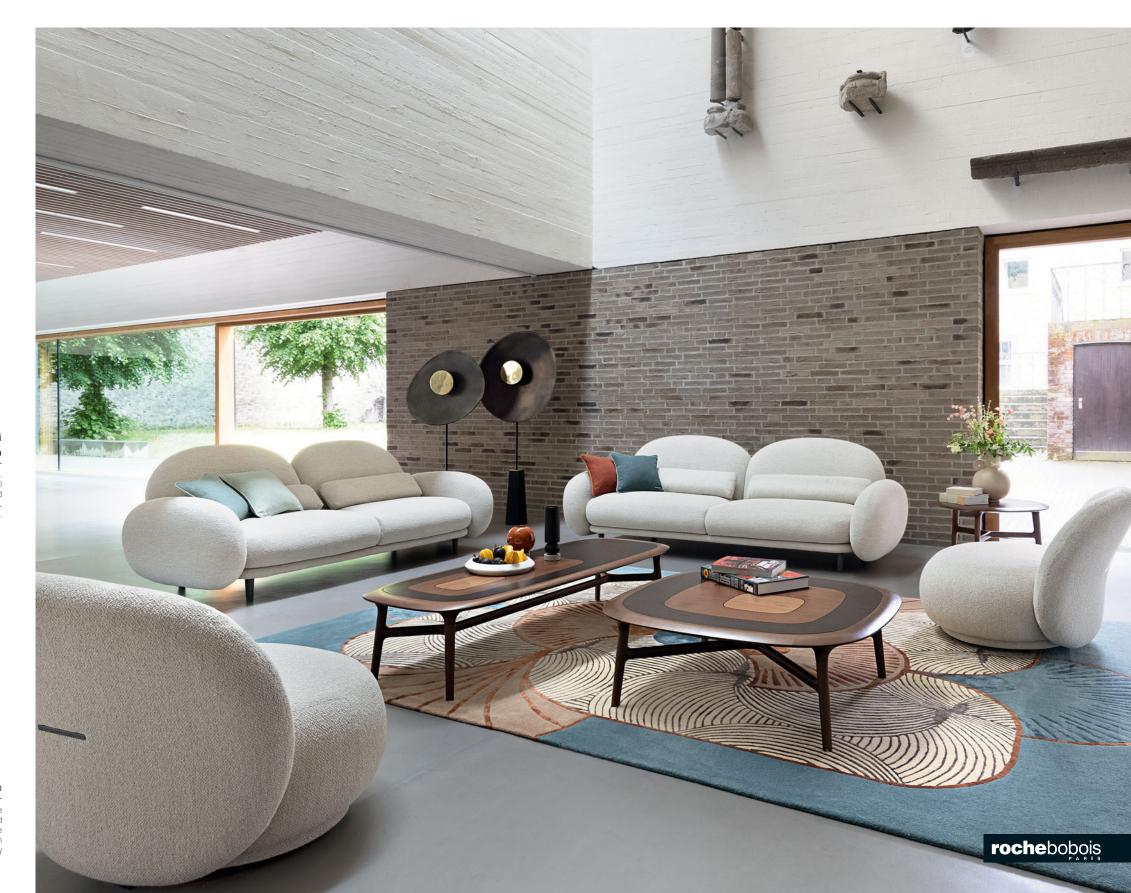

igned by Antoine Fritsch & Vivien Durisotti. Winch coffee and end tables, designed by Sacha Lakic. Island floor lamps, designed by Pierre Dubois & Aimé Cécil. Made in Europe. Éventail rug, designed by Messieurs.



Large 3-seat sofa upholstered in Moorea fabric. Adjustable backrests, mechanism in cast aluminium with matte black lacquer finish. XL HR elastic strap suspension. Metal base with matte black finish. Ottoman upholstered in Amarillo fabric. L. 231 x H. 75/95 x D. 106 cm. \*Price valid until 31/12/2022, excluding delivery. Available in other dimensions and corner versions. Optional throw cushions. Nénuphar coffee tables, designed by Efrem Bonacina & Greta Macri. Majordome pedestal tables, designed by Cédric Ragot. Unfold floor lamp, designed by Alexandre Dubreuil. Made in Europe.







## Astragale - designed by Bina Baitel

China unit with 2 doors, 4 adjustable wooden shelves. Solid beech mouldings. Many colours available. Legs in steamed beech with brown or Manganese lacquer finish. L. 108 x H. 126 x D. 47 cm. **Made in Europe**.

Cigale - designed by Andrea Casati Dining table with integrated extension leaves, glass and ceramic top

**£3,690**<sup>\*</sup> reduced from £4,280







Octova - designed by Studio Roche Bobois Modular sofa

Octova. Modular sofa upholstered in quilted and plain Ondéa fabric. Black nickel-plated metal legs. L. 428 x H. 61 x D. 235 cm. Ottoman upholstered in Abstract fabric. Octova coffee table. Vis-à-vis floor lamps, designed by Sophie Larger. Made in Europe. Misty rug.

**Cigale.** Dining table with top in glass/ceramic composite (se