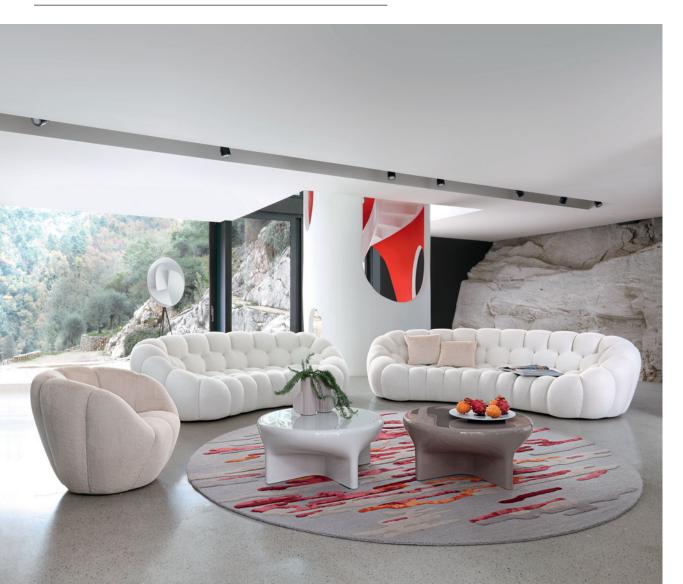

e in Europe.** Goutte rug, designed by Julie Quaglia.





Mah Jong. Modular sofa with elements, upholstered in Missoni Home Collection fabrics, Constellation collection. Endless combinations of seat cushions (L. 95 x H. 19 x D. 95 cm), straight and corner backs (H. 53 cm) and lounge chair elements (L. 159 x H. 53 x D. 95 cm). Adjustable back, lumbar cushions and throw cushions available in option. All elements are fully padded, tufted and finished by hand, then set on platforms in stained wood, Alezan finish. Platform frames and backs in solid oak, tops in rosewood Alpi®. Twin floor lamps, designed by Clarisse Dutraive. Made in Europe. Antrim rug, designed by Missoni Home Collection.











Bubble 2 - designed by Sacha Lakic 3-4 seat sofa

**£5,290**<sup>\*</sup> reduced from £6,340







### Steeple - designed by Enrico Franzolini

Dining armchair with structure in solid beech and plywood, padded and upholstered in fabric, leather or leather-like technological fabric (many colours available). Leg base: chrome-plated, black chrome-plated or golden. L. 56 x H. 77 x D. 58 cm. **Made in Europe.** 

Aqua. Round dining table with top in lacquered polyurethane and MDF with laminated Fenix<sup>®</sup> veneer (colour shown: Rosso Jaïpur). Base in Rosso Levanto marble with a glossy finish. Ø 158 x H. 75 cm. Steeple chairs and dining armchair, designed by Enrico Franzolini. Omino floor lamp, designed by Davide Monopoli. Made in Europe. Equinoxe rug, designed by Elizabeth Leriche.

Bubble 2. Curved 3-4 seat sofas upholstered in Orsetto fabric. Fully tufted. L. 248 x H. 80 x D. 1