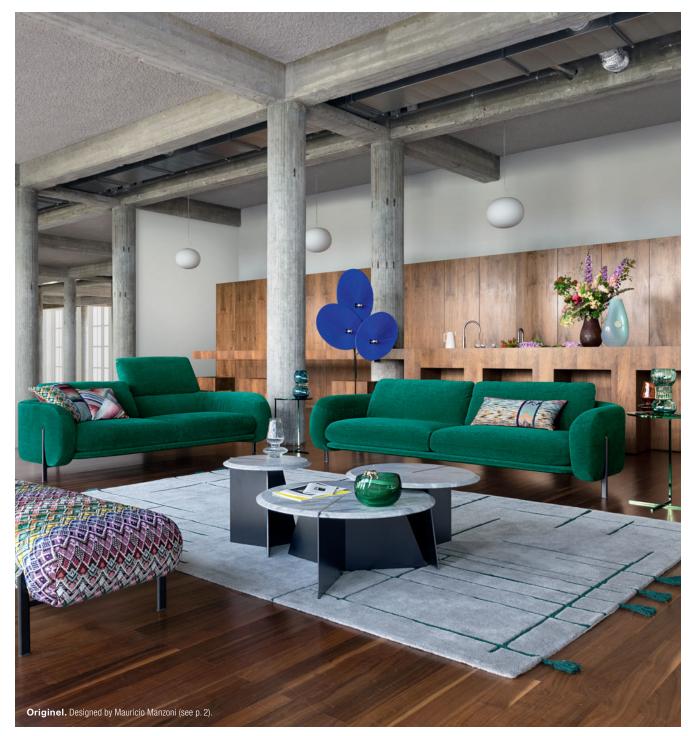

## Présage - designed by Antoine Fritsch & Vivien Durisotti Large 3-seat sofa

Large 3-seat sofa upholstered in Orsetto Flex fabric. Seat and back cushions in tri-density foam and fibres. Base in solid beech, Tourterelle grey colour. L. 240 x H. 85 x D. 105 cm. Other dimensions available. Optional throw cushions. Arobase armchairs, designed by Antoine Fritsch & Vivien Durisotti. Winch coffee and end tables, designed by Sacha Lakic. Island floor lamps, designed by Pierre Dubois & Aimé Cécil. Made in Europe. Éventail rug, designed by Messieurs.