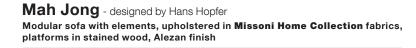

Mah Jong. Modular sofa with elements, upholstered in Missoni Home Collection fabrics, Constellation collection. Endless combinations of seat cushions (L. 95 x H. 19 x D. 95 cm), straight and corner backs (H. 53 cm) and lounge chair elements (L. 159 x H. 53 x D. 95 cm). Adjustable back, lumbar cushions and throw cushions available in option. All elements are fully padded, tufted and finished by hand, then set on platforms in stained wood, Alezan finish. Platform frames and backs in solid oak, tops in rosewood Alpi®. Twin floor lamps, designed by Clarisse Dutraive. Made in Europe. Antrim rug, designed by Missoni Home Collection.