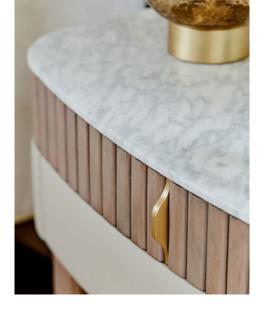

**Envergure** - designed by Philippe Bouix 5-seat sofa

Eden Rock - designed by Sacha Lakic Bed for mattress size 160 x 200 cm

**£4,190**<sup>\*</sup> reduced from £5,180

Dining table, Carrara marble top

The fine slats of cherry wood give rhythm to the dining table and the solid brushed brass enhances the whole with a discreet shine.

Eden Rock. Dining table, with Carrara marble top with waterproof varnish finish. Stained solid cherry wood structure. Brushed brass trims and feet. L. 242 x H. 76 x D. 101 cm. \*Price valid until 31/12/2022, excluding delivery. Other dimensions available. Sideboard, L. 220 x H. 77 x D. 58 cm. Chairs, L. 55 x H. 86 x D. 58 cm. Dining armchairs, L. 61 x H. 86 x D. 58 cm. Medusa Suspension, designed by Carlo Zerbaro. Made in Europe.