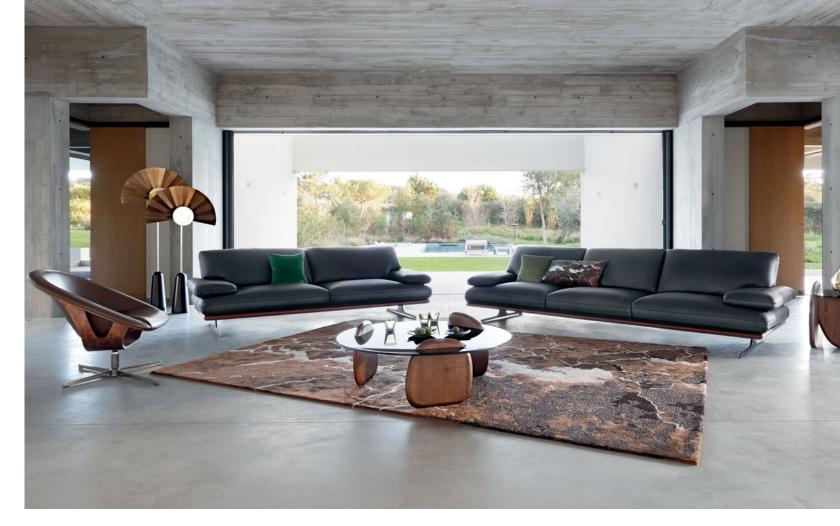

Aqua - designed by Fabrice Berrux Dining table with marble base, limited edition: 200 pieces

Long Beach - designed by Studio Roche Bobois

Coffee tables, top in Carrara marble, 20 mm-thick brass inserts. Steel base with brass finish. L. 110 x H. 40 x D. 110 cm. Made in Europe.