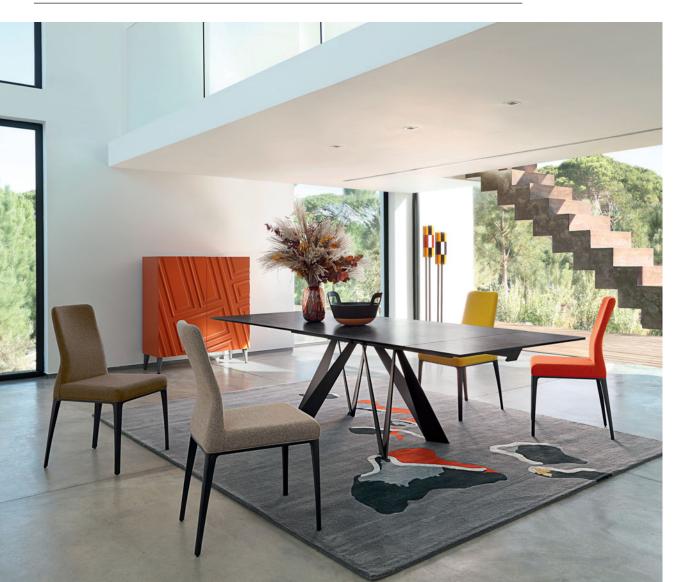

Cigale - designed by Andrea Casati Dining table with integrated extension leaves, glass and ceramic top

**£3,690**<sup>\*</sup> reduced from £4,280

Octova - designed by Studio Roche Bobois Modular sofa

Octova. Modular sofa upholstered in quilted and plain Ondéa fabric. Black nickel-plated metal legs. L. 428 x H. 61 x D. 235 cm. Ottoman upholstered in Abstract fabric. Octova coffee table. Vis-à-vis floor lamps, designed by Sophie Larger. Made in Europe. Misty rug.

**Cigale.** Dining table with top in glass/ceramic composite (several finishes) on a lacquered aluminium crossbar. Base of lacquered steel plates (several colour options). L. 200 x H. 75 x D. 100 cm with 2 integrated extension leaves of 40 cm. \*Price valid until 31/12/2022, excluding delivery. Other dimensions and a fixed version available. Astragale china unit, designed by Bina Baitel. Aïda chairs, designed by Area 44. **Made in Europe.** Goutte rug, designed by Julie Quaglia.

## Astragale - designed by Bina Baitel

China unit with 2 doors, 4 adjustable wooden shelves. Solid beech mouldings. Many colours available. Legs in steamed beech with brown or Manganese lacquer finish. L. 108 x H. 126 x D. 47 cm. **Made in Europe**.