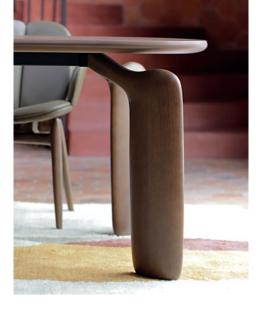

Cigale - designed by Andrea Casati Dining table with integrated extension leaves, glass and ceramic top

**£3,690**<sup>\*</sup> reduced from £4,280

Octova - designed by Studio Roche Bobois Modular sofa

Octova. Modular sofa upholstered in quilted and plain Ondéa fabric. Black nickel-plated metal legs. L. 428 x H. 61 x D. 235 cm. Ottoman upholstered in Abstract fabric. Octova coffee table. Vis-à-vis floor lamps, designed by Sophie Larger. Made in Europe. Misty rug.

**Cigale.** Dining table with top in glass/ceramic composite (several finishes) on a lacquered aluminium crossbar. Base of lacquered steel plates (several colour options). L. 200 x H. 75 x D. 100 cm with 2 integrated extension leaves of 40 cm. \*Price valid until 31/12/2022, excluding delivery. Other dimensions and a fixed version available. Astragale china unit, designed by Bina Baitel. Aïda chairs, designed by Area 44. **Made in Europe.** Goutte rug, designed by Julie Quaglia.