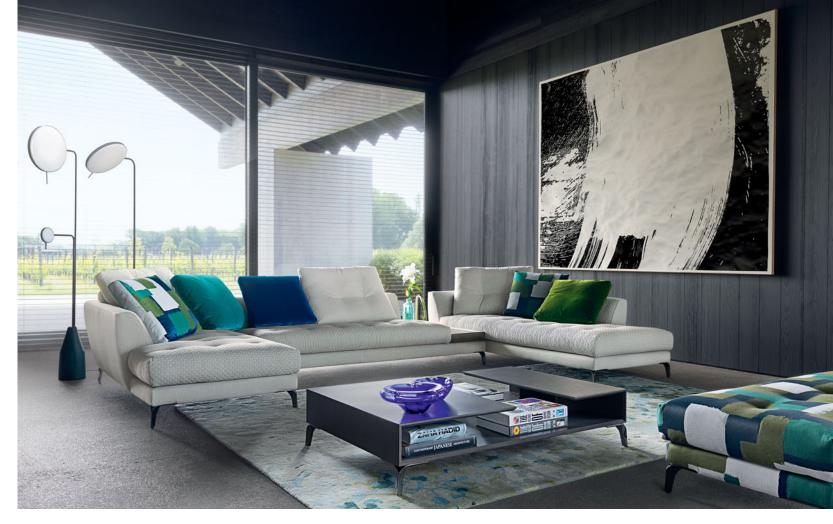

Mah Jong. Modular sofa with elements, upholstered in Missoni Home Collection fabrics, Constellation collection. Endless combinations of seat cushions (L. 95 x H. 19 x D. 95 cm), straight and corner backs (H. 53 cm) and lounge chair elements (L. 159 x H. 53 x D. 95 cm). Adjustable back, lumbar cushions and throw cushions available in option. All elements are fully padded, tufted and finished by hand, then set on platforms in stained wood, Alezan finish. Platform frames and backs in solid oak, tops in rosewood Alpi®. Twin floor lamps, designed by Clarisse Dutraive. Made in Europe. Antrim rug, designed by Missoni Home Collection.