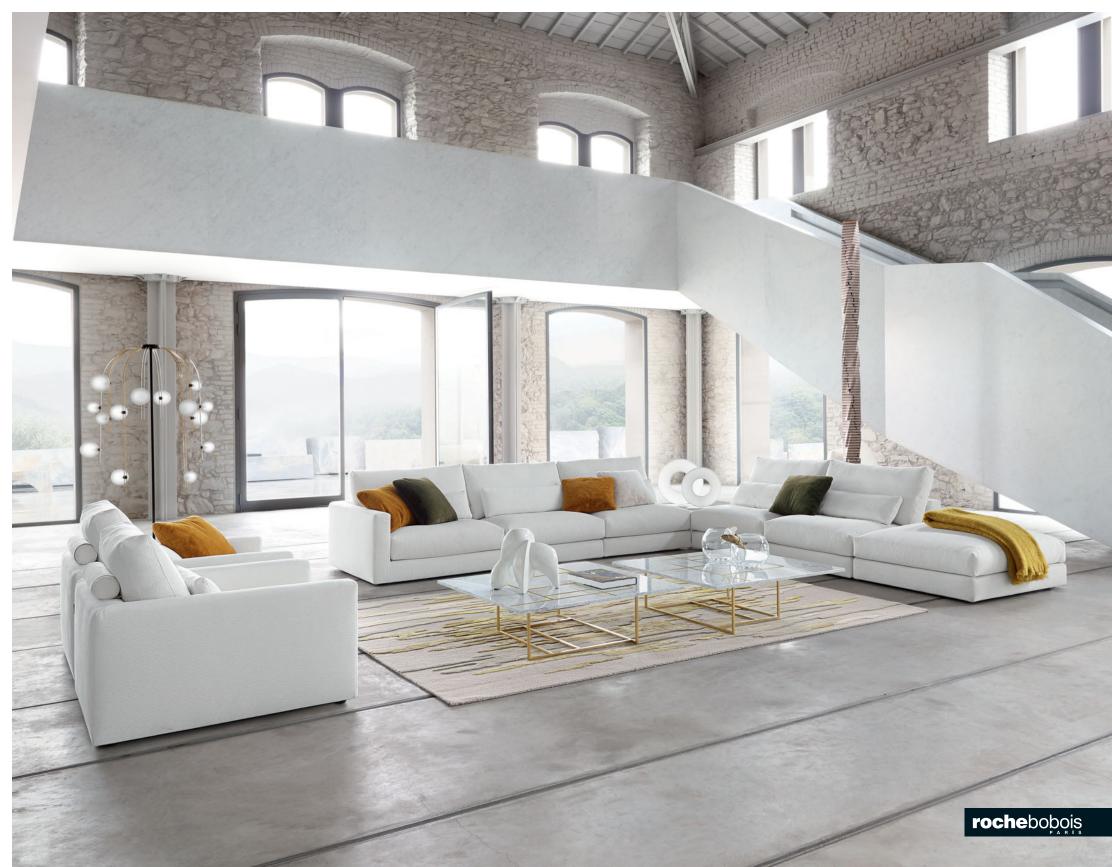

ed by Sacha Lakic. Rocket coffee tables, designed by Nathanaël Désormeaux & Damien Carrette. Made in Europe. Sun Tropic rug, designed by Nany Cabrol.

Aqua - designed by Fabrice Berrux Dining table with marble base, limited edition: 200 pieces





Long Beach - designed by Studio Roche Bobois

Coffee tables, top in Carrara marble, 20 mm-thick brass inserts. Steel base with brass finish. L. 110 x H. 40 x D. 110 cm. Made in Europe.

Long Beach. Modular sofa, upholstered in Arianna corduroy. Completely removable slipcovers. Seat and back cushions with goose and duck feathers. L. 436/436 x H. 89 x D. 115 cm. Other dimensions available. Long Beach coffee tables, designed by Philippe Bouix. Medusa floor lamp, designed by Carlo Zerbaro. Made in Europe. Sun Désert rug, designed by Nany Cabrol.









Pulp - designed by Eugeni Quitllet Dining table

**£4,290**<sup>\*</sup> reduced from £4,970



The Pulp dining table and chair have the FSC<sup>™</sup> 100% label: the wood comes from FSC<sup>™</sup> certified forests well managed.







### Shark - designed by Studio Juam

Coffee table made with bases in stained solid ash (several colours available) and top in 10 mm-thick grey smoked glass. Ø. 110 x H. 33 cm. End table version also available: Ø. 60 x H. 46 cm. Made in Europe.

Envergure. 5-seat sofa upholstered in solid Globe leather (2-2.2 mm thick), full-grain calfskin, pigmented finish. Base in solid beech with dark walnut stain (other finishes available). Metal legs with black lacquer finish (other finishes available). L. 300 x H. 82 x D. 101 cm. Other dimensions available. Op