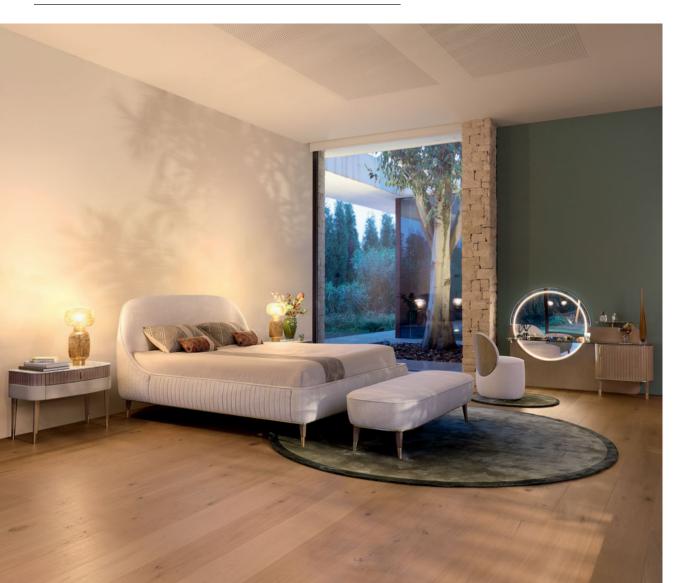

Eden Rock. Bed upholstered in Orsetto fabric. Padded with foam and cotton batting. Structure in MDF, plywood and solid beech. L. 179 x H. 118 x D. 223 cm for mattress size 160 x 200 cm. \*Price valid until 31/12/2022, excluding delivery. Available for all mattress sizes. Bedside tables, L. 60 x H. 57 x D. 39 cm. Bench, L. 163 x H. 45 x D. 55 cm. Dressing table, L. 170 x H. 138 x D. 45 cm. Armless chair, L. 73 x H. 77 x D. 52 cm. Omsk table lamps, designed by Pierre Dubois & Aimé Cécil. Silky Gradient rug. Made in Europe.