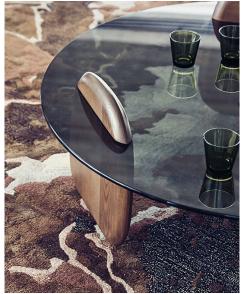

### Shark - designed by Studio Juam

Coffee table made with bases in stained solid ash (several colours available) and top in 10 mm-thick grey smoked glass. Ø. 110 x H. 33 cm. End table version also available: Ø. 60 x H. 46 cm. Made in Europe.