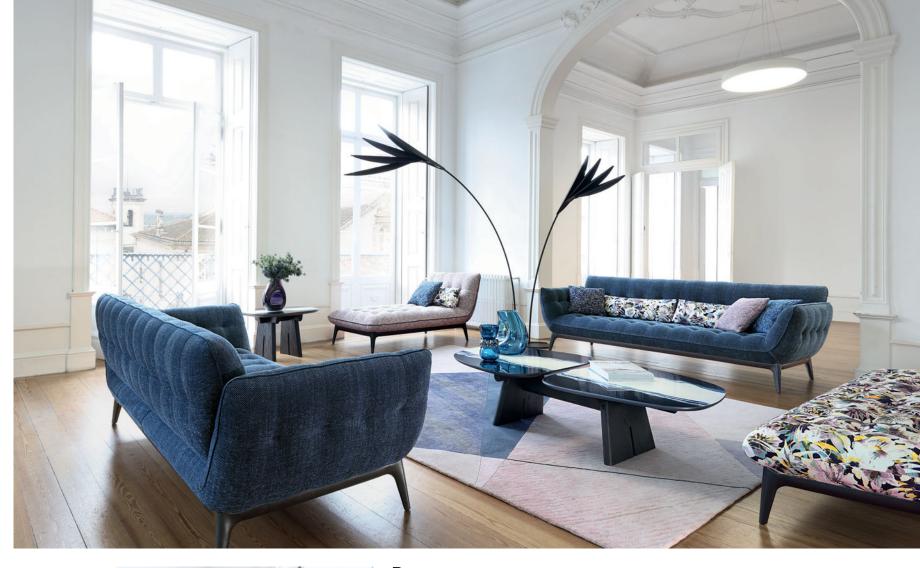

#### Scénario 2 - designed by Sacha Lakic Modular sofa, double-depth backrests

Scénario 2. Modular sofa, upholstered in Sweet leather: full grain cowhide, pigmented finish. Mechanically operated double-depth backrests, adjustable armrest. Padded seat cushions. Legs in black nickel-plated cast aluminum. 192.9" L. x 33.5" H. x 104.7/112.9" D. Optional throw cushions. Gorizia cocktail tables, designed by Thierry Picassette. Midnight floor lamp, designed by Fabrice Berrux. Made in Europe.