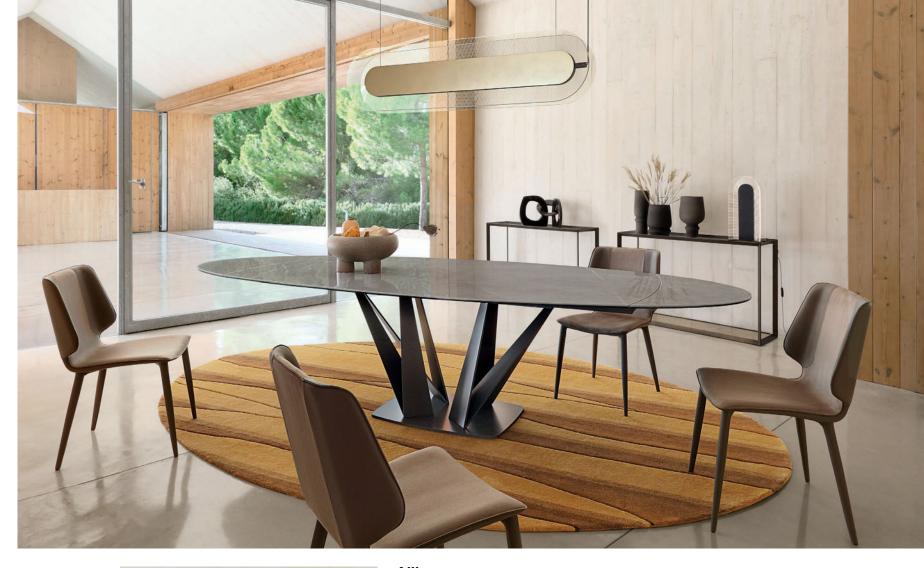

Aqua. Round dining table with top in lacquered polyurethane and MDF with laminated Fenix® veneer (color shown: Rosso Jaïpur). Base in Rosso Levanto marble with a glossy finish. 62.2" Dia. x 29.5" H. Steeple chairs and dining armchair, designed by Enrico Franzolini. Omino floor lamp, designed by Davide Monopoli. Made in Europe. Equinoxe rug, designed by Elizabeth Leriche.