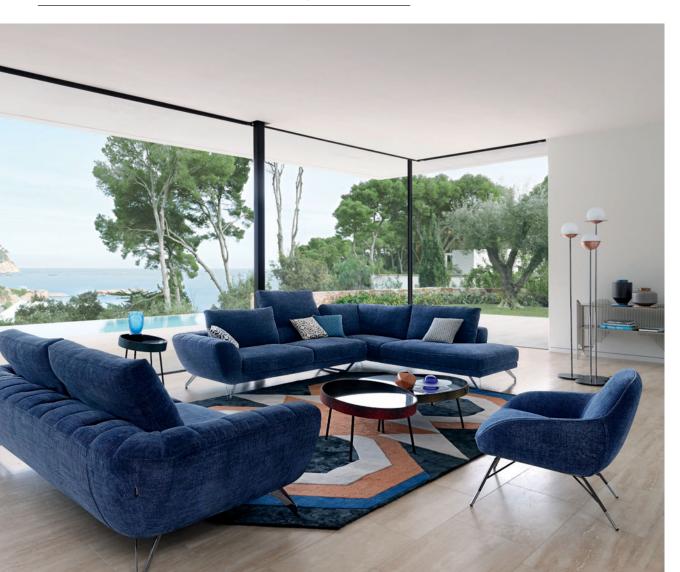

to Flex fabric. Tufted headboard and bed frame. 79.6" L. x 35.5" H. x 106.7" D. All bed dimensions available. Coiffe armchair and ottoman, designed by Stephen Burks. Clic side tables, designed by A+A Cooren. Astréa armchair, designed by Sacha Lakic. Sukato floor and table lamps, designed by Elsa Pochat. Made in Europe.

Parcours - designed by Sacha Lakic 3-seat sofa

\***\$7,990** instead of \$9,340





#### **Coin** - designed by Dmitry Kozinenko

Cocktail table with structure in sheet metal with matte lacquer finish and exterior uphotos and infric, leather-like fabric, or leather. Legs in steel with matte lacquer finish. 37.6" L. x 12.4" H. x 37.4" dia. **Made in Europe**.

Caractère - designed by Sacha Lakic Corner composition with adjustable backs

\***\$13,990** instead of \$17,190







Alliage - designed by Andrea Casati Dining table with integrated extensions, top in ceramic and glass

Alliage. \*\$8,990 instead of \$10,935 until 12/31/22 for a dining table as shown, 86.6" L. x 29.5" H. x 45.2" D. Price includes one barrel shaped top in ceramic/glass composite (many finishes available) with 2 integrated extension leaves (15.7") that transform the shape of the top into an oval. Crossbar in aluminum and base in steel with epoxy lacquer finish. Other shapes and dimensions available. Kasuka chairs, designed by Roberto Tapinassi & Maurizio Manzoni. Dorienne suspension and table lamps, designed by Martino Sasso. Dune rug, designed by Emmanuel Gallina. Made in Europe.

Caractère. \*\$13,990 instead of \$17,190 until 12/31/22 for a corner composition as shown, 122"/94.5"