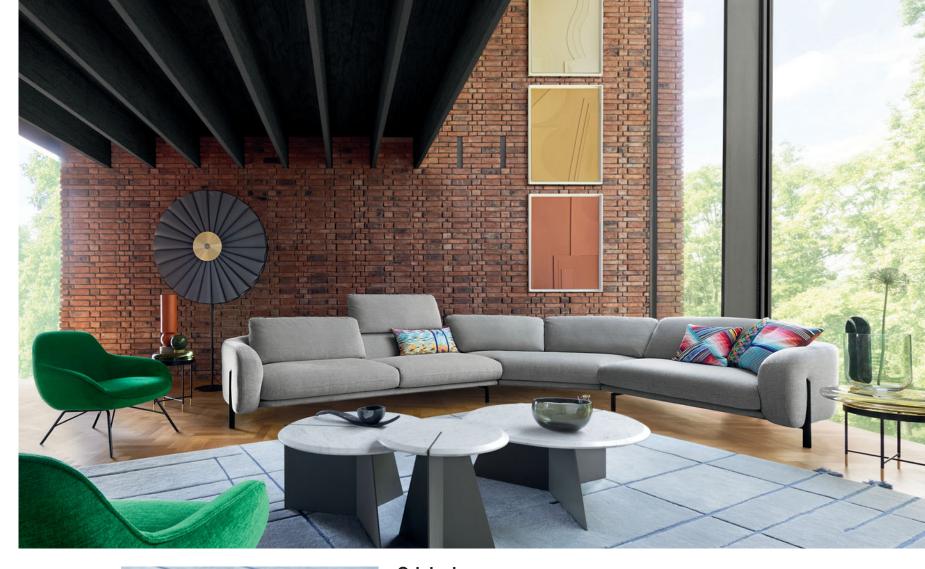

Platforms in stained wood, Alezan finish. Platform frames and backs are in solid oak, tops in rosewood Alpi $^{\rm to}.$ 

Mah Jong. Modular seating system, upholstered in **MISSONI** HOME fabrics, Constellation collection. Endless combinations of seat cushions (37.4° L. x 7.5° H. x 37.4° D), straight and corner backs (37.4° H). Adjustable back, lumbar cushions and throw cushions available in option. All elements are fully padded, tufted and finished by hand, then set on platforms in stained wood, Alezan finish. Platform frames and backs in solid oak, tops in rosewood Alpi®. **Twin floor lamps,** designed by Clarisse Dutraive. **Tribu vases**, designed by Aurélie Richard. **Made in Europe. Antrim rug**, designed by **MISSONT**HOME.