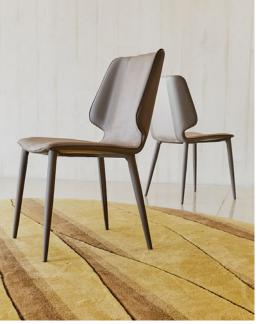

Steeple - designed by Enrico Franzolini

Chair, padded and upholstered in fabric or leather, contrasting piping. Chrome-plated leg base. Many finishes available. 22" W. x 30.3" H. x 22.8" D. Made in Europe.