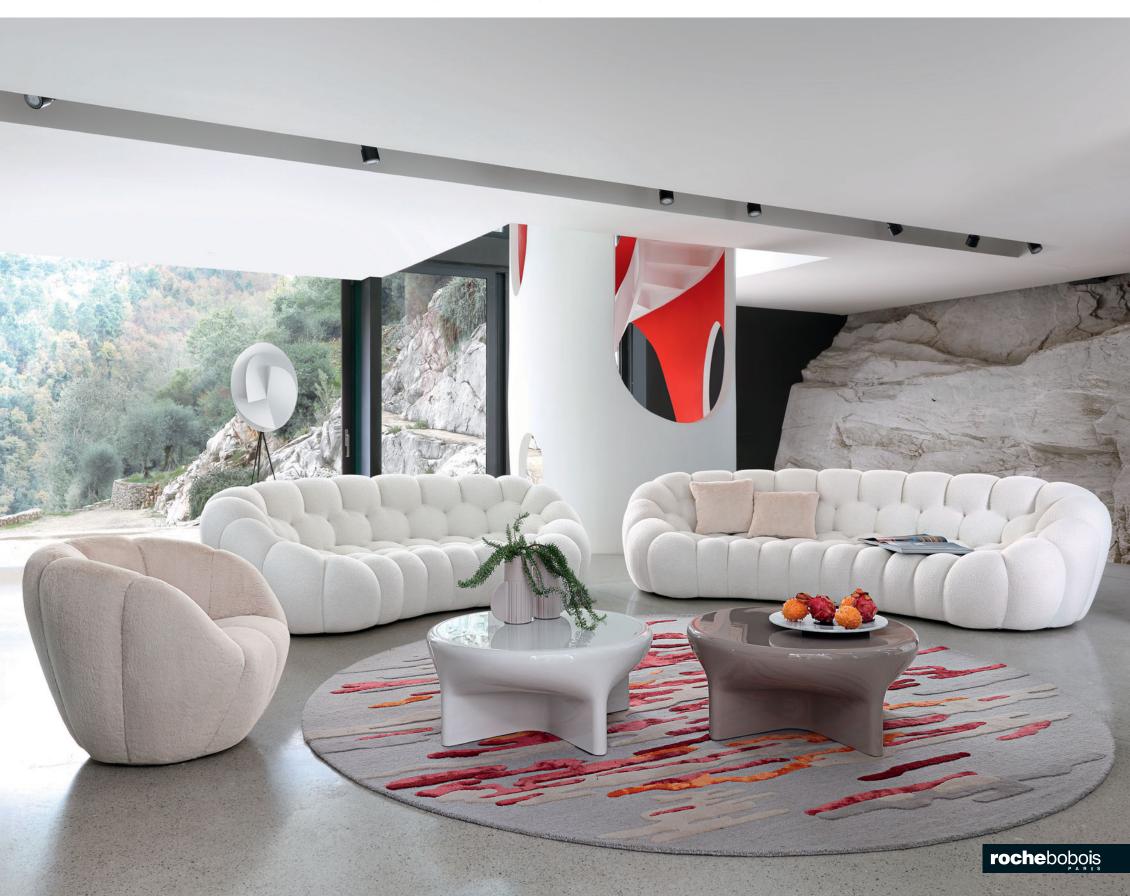

Bubble 2 - designed by Sacha Lakic Curved 3-4 seat sofa

\***\$7,990** instead of \$9,630

QUICK SHIP delivery within 3 weeks or less see p.16

Bubble 2. \*\$7,990 instead of \$9,630 until 12/31/22 for sofa as shown, 97.6" L. x 31.5" H. x 52" D. Price includes one curved 3-4 seat sofa, upholstered in Orsetto Flex fabric. Fully tufted, and excludes optional toss cushions. Other dimensions available. Astréa armchair, Douceur fabric, designed by Sacha Lakic. Rocket cocktail tables, designed by Nathanaël Désormeaux & Damien Carrette. Made in Europe. Sun Tropic rug, designed by Nany Cabrol.