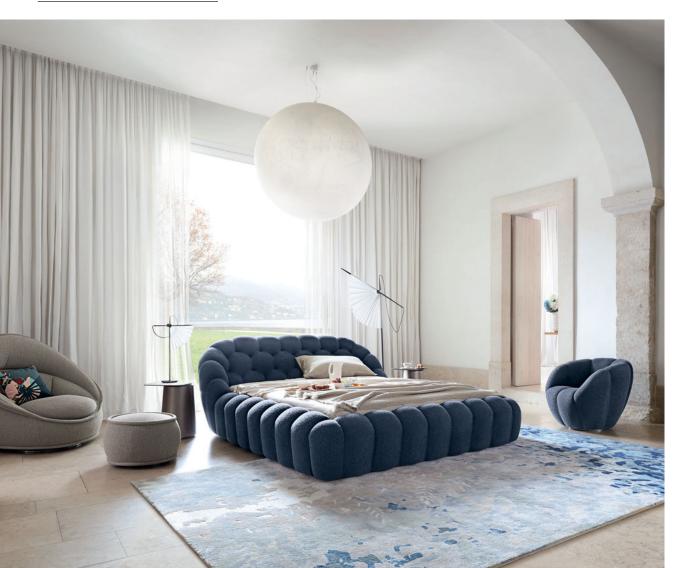

Bubble. Bed, upholstered in Orsetto Flex fabric. Tufted headboard and bed frame. 79.6" L. x 35.5" H. x 106.7" D. All bed dimensions available. Coiffe armchair and ottoman, designed by Stephen Burks. Clic side tables, designed by A+A Cooren. Astréa armchair, designed by Sacha Lakic. Sukato floor and table lamps, designed by Elsa Pochat. Made in Europe.