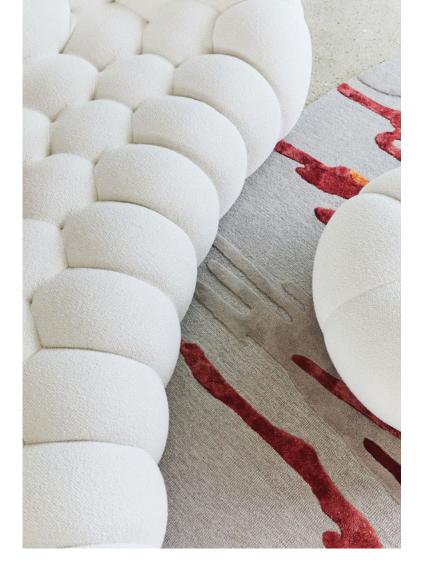

Bubble 2 - designed by Sacha Lakic Curved 3-4 seat sofa

\***\$7,990** instead of \$9,630

QUICK SHIP delivery within 3 weeks or less see p.16

Bubble 2. \*\$7,990 instead of \$9,630 until 12/31/22 for sofa as shown, 97.6" L. x 31.5" H. x 52" D. Price includes one curved 3-4 seat sofa, upholstered in Orsetto Flex fabric. Fully tufted, and excludes optional toss cushions. Other dimensions available. Astréa armchair, Douceur fabric, designed by Sacha Lakic. Rocket cocktail tables, designed by Nathanaël Désormeaux & Damien Carrette. Made in Europe. Sun Tropic rug, designed by Nany Cabrol.