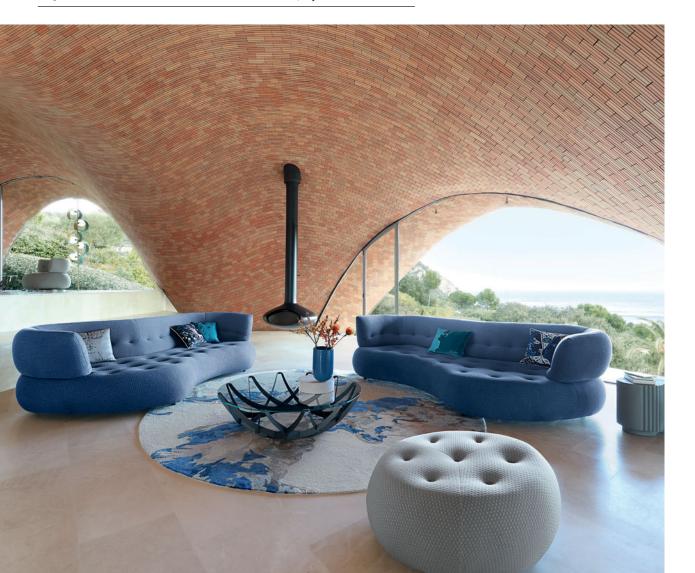

t aluminum. 192.9" L. x 33.5" H. x 104.7/112.9" D. Optional throw cushions. Gorizia cocktail tables, designed by Thierry Picassette. Midnight floor lamp, designed by Fabrice Berrux. Made in Europe.



Front cover

Blogger 3 - designed by Roberto Tapinassi & Maurizio Manzoni Large 3-seat sofa, Câlin fabric

Blogger 3. Large 3-seat sofa, upholstered in Câlin fabric. Padded seat and back cushions. Base in solid beech with black stain. 94.5" L. x 26.3" H. x 40.9" D. Other dimensions available. Optional throw cushions. Silver Tree Bossa cocktail tables and end table, designed by Wood & Cane. Apex ottomans, designed by Sacha Lakic. Annapurna floor lamps, designed by Fabrice Berrux. Made in Europe.





Sense - designed by Studio Roche Bobois Large 3-seat sofa

\***\$8,990** instead of \$10,790







Aqua - designed by Fabrice Berrux Dining table with base in marble, limited edition: 200 pieces

QUICK SHIP delivery within 3 weeks or less see p.16

Steeple - designed by Enrico Franzolini

Chair, padded and upholstered in fabric or leather, contrasting piping. Chrome-plated leg base. Many finishes available. 22" W. x 30.3" H. x 22.8" D. Made in Europe.

Aqua. Round dining table with top in lacquered polyurethane and MDF with laminated Fenix® veneer (color shown: Rosso Jaïpur). Base in Rosso Levanto marble with a glossy finish. 62.2" Dia. x 29.5" H. Steeple chairs and dining armchair, designed by Enrico Franzolini. Omino floor lamp, designed by Davide Monopoli. Made in Europe. Equinoxe rug, designed by Elizabeth Leriche.

Sense. \*\$8,990 instead of \$10,790 until 12/31/22 for a sof