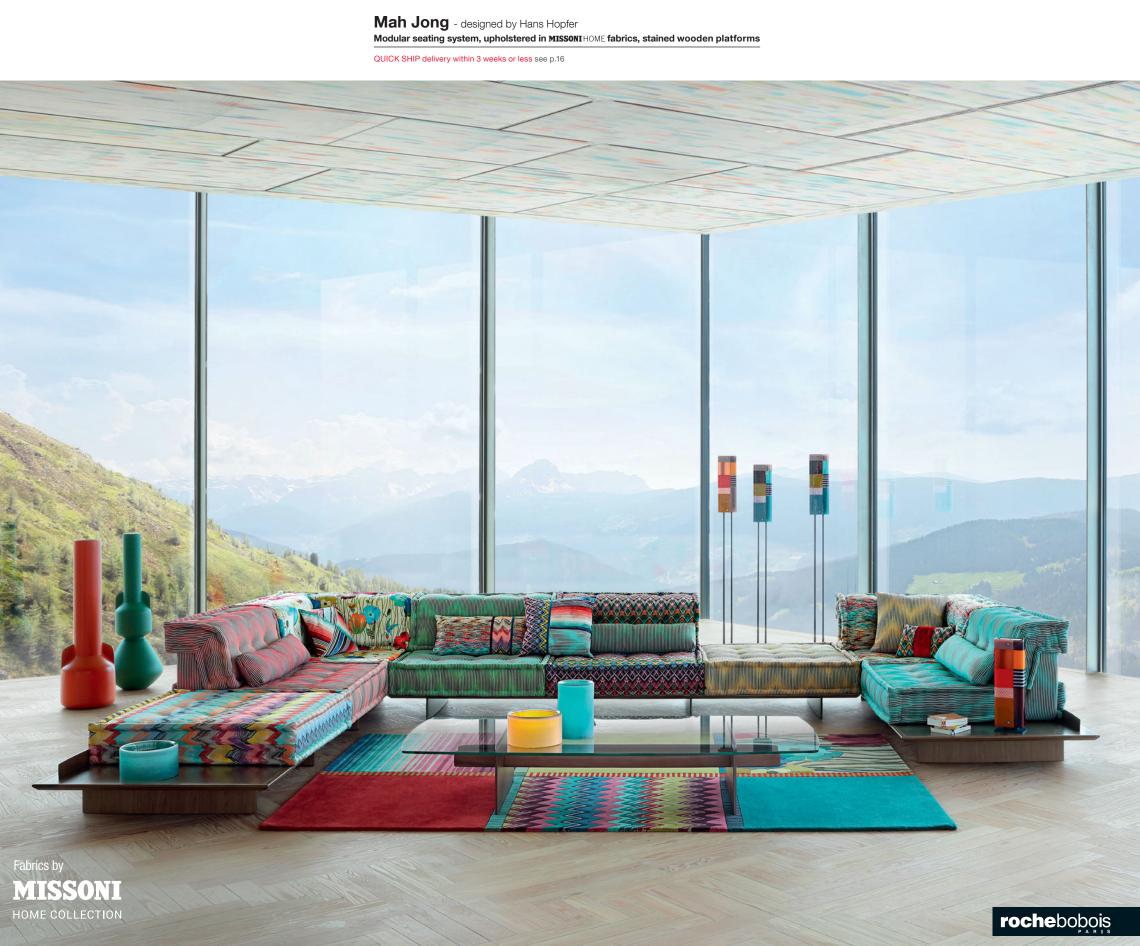

Platforms in stained wood, Alezan finish. Platform frames and backs are in solid oak, tops in rosewood Alpi $^{\rm to}.$ 

Mah Jong. Modular seating system, upholstered in **MISSONI** HOME fabrics, Constellation collection. Endless combinations of seat cushions (37.4° L. x 7.5° H. x 37.4° D), straight and corner backs (37.4° H). Adjustable back, lumbar cushions and throw cushions available in option. All elements are fully padded, tufted and finished by hand, then set on platforms in stained wood, Alezan finish. Platform frames and backs in solid oak, tops in rosewood Alpi®. **Twin floor lamps,** designed by Clarisse Dutraive. **Tribu vases**, designed by Aurélie Richard. **Made in Europe. Antrim rug**, designed by **MISSONT**HOME.