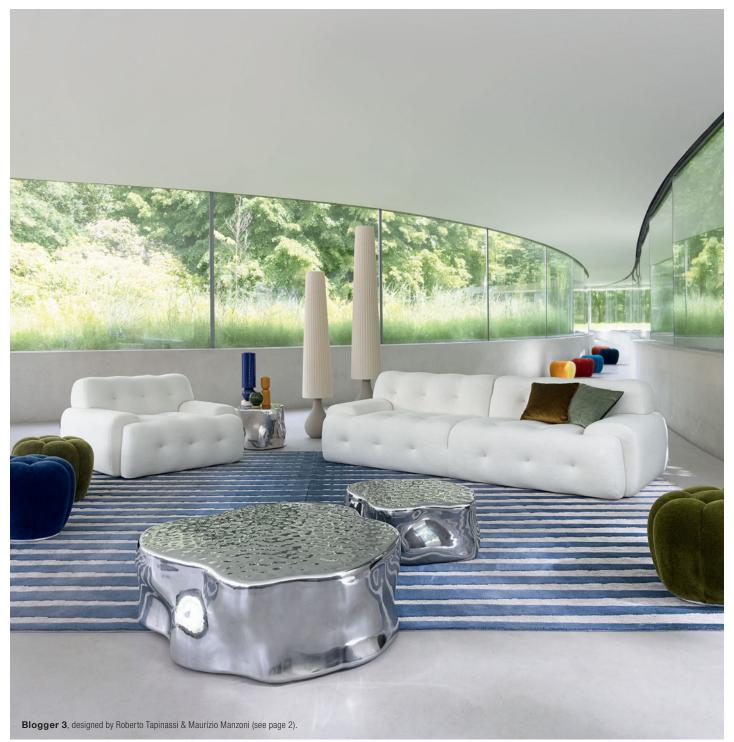

Front cover

Blogger 3 - designed by Roberto Tapinassi & Maurizio Manzoni Large 3-seat sofa, Câlin fabric

Blogger 3. Large 3-seat sofa, upholstered in Câlin fabric. Padded seat and back cushions. Base in solid beech with black stain. 94.5" L. x 26.3" H. x 40.9" D. Other dimensions available. Optional throw cushions. Silver Tree Bossa cocktail tables and end table, designed by Wood & Cane. Apex ottomans, designed by Sacha Lakic. Annapurna floor lamps, designed by Fabrice Berrux. Made in Europe.