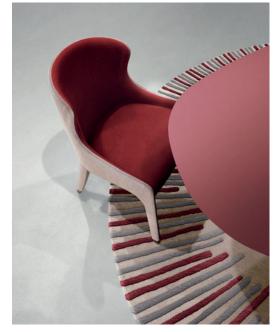

Sense - designed by Studio Roche Bobois Large 3-seat sofa

\***\$8,990** instead of \$10,790

Aqua - designed by Fabrice Berrux Dining table with base in marble, limited edition: 200 pieces

QUICK SHIP delivery within 3 weeks or less see p.16

Aqua. Round dining table with top in lacquered polyurethane and MDF with laminated Fenix® veneer (color shown: Rosso Jaïpur). Base in Rosso Levanto marble with a glossy finish. 62.2" Dia. x 29.5" H. Steeple chairs and dining armchair, designed by Enrico Franzolini. Omino floor lamp, designed by Davide Monopoli. Made in Europe. Equinoxe rug, designed by Elizabeth Leriche.