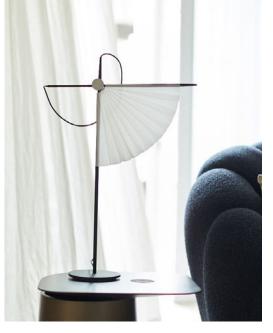

### Sukato - designed by Elsa Pochat

Table lamp with structure in black metal and lampshade in pleated paper. Lampshade with two opening positions. Integrated LED. 17.7" L. x 23.6" H. x 3.9" D.

Parcours. \*\$7,990 instead of \$9,340 until 12/31/22 for a sofa as shown, 86.2" L x 30.7" H x 36.2" D. Price includes one 3-seat sofa, upholstered in Giada fabric. Piping in Lucy fabric and includes lumbar cushions upholstered in Hawaï fabric designed by Jean Paul Gaultier. Base in solid beech with stain finish col. gray. Other dimensions available. Deco cushions optional. Flou Floor lamps, designed by Sophie Larger. Made in Europe. Mariana Rug, designed by Mariana Waismann.