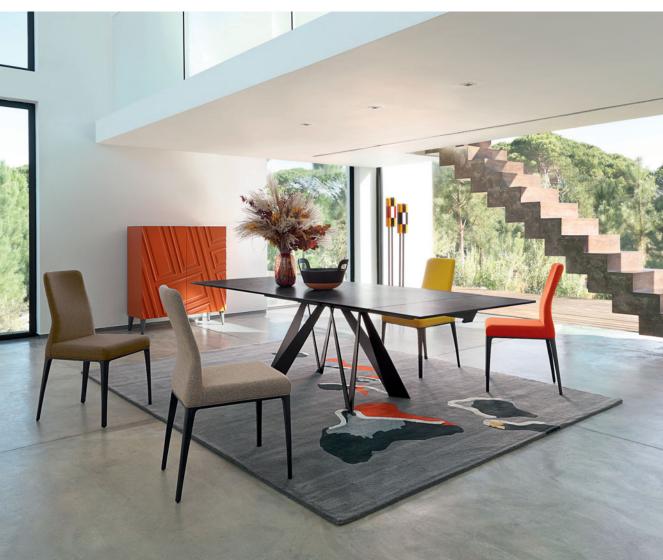

Aqua. Round dining table with top in lacquered polyurethane and MDF with laminated Fenix® veneer (color shown: Rosso Jaïpur). Base in Rosso Levanto marble with a glossy finish. 62.2" Dia. x 29.5" H. Steeple chairs and dining armchair, designed by Enrico Franzolini. Omino floor lamp, designed by Davide Monopoli. Made in Europe. Equinoxe rug, designed by Elizabeth Leriche.