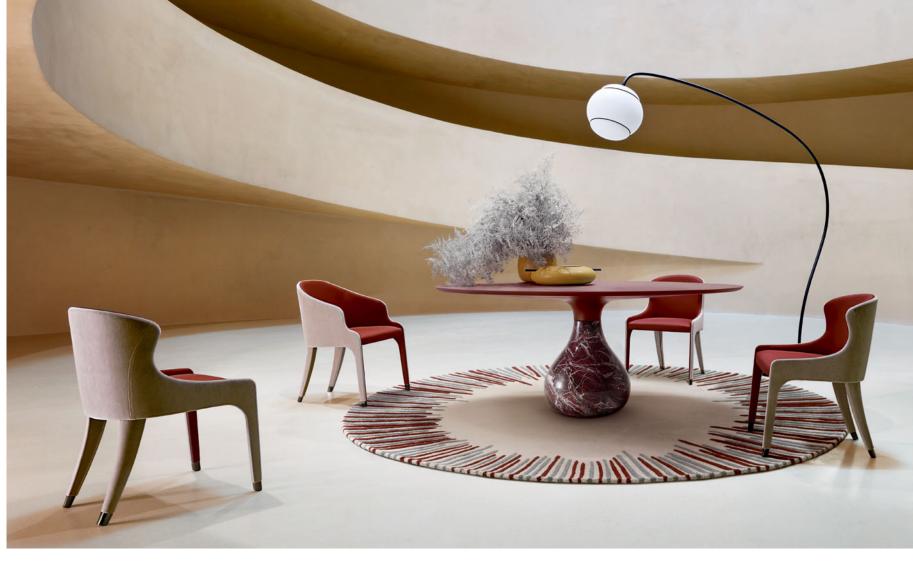

Sense - designed by Studio Roche Bobois Large 3-seat sofa

\***\$8,990** instead of \$10,790

Aqua - designed by Fabrice Berrux Dining table with base in marble, limited edition: 200 pieces

QUICK SHIP delivery within 3 weeks or less see p.16

Aqua. Round dining table with top in lacquered polyurethane and MDF with laminated Fenix® veneer (color shown: Rosso Jaïpur). Base in Rosso Levanto marble with a glossy finish. 62.2" Dia. x 29.5" H. Steeple chairs and dining armchair, designed by Enrico Franzolini. Omino floor lamp, designed by Davide Monopoli. Made in Europe. Equinoxe rug, designed by Elizabeth Leriche.