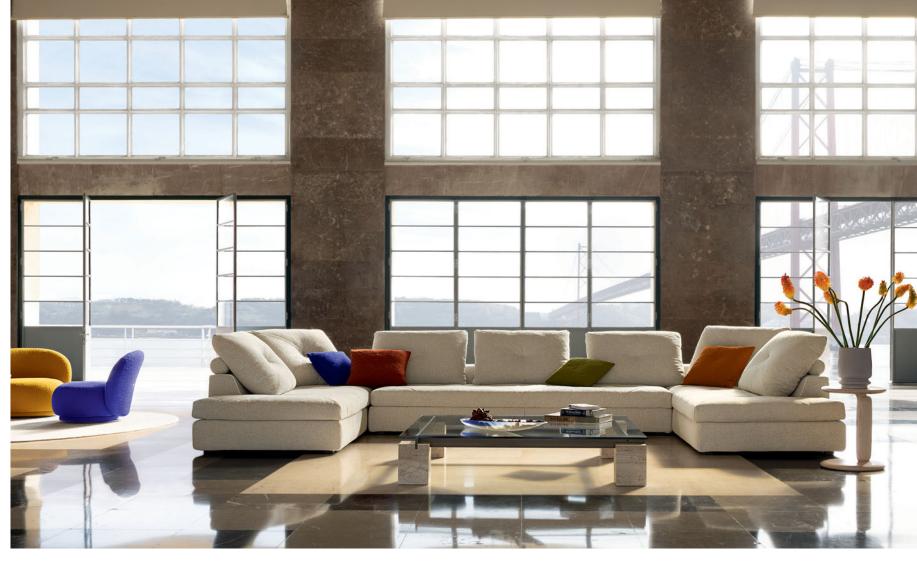

**Opale.** Sofa upholstered in Ricochet fabric L. 218 x H. 72/98 x. 114 cm, with multi-position electric mechanism that turns each seat into a lounge chair - 2 motors per seat. Digital control unit embedded in the armrest. Other dimensions available. Optional throw cushions. Dolomie cocktail table and pedestal tables, designed by Efrem Bonacina & Greta Macri. Annapurna floor lamps, designed by Fabrice Berrux. **Made in Europe**. Nadia rug.