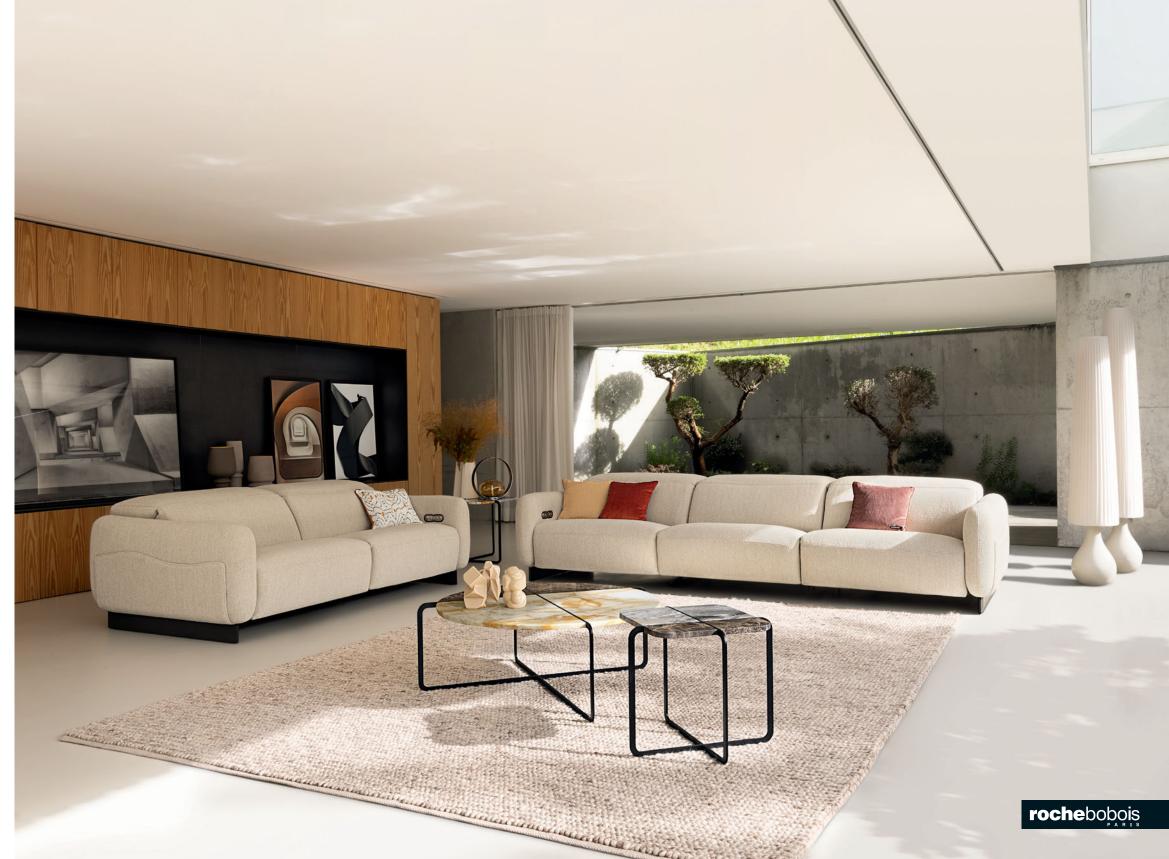

**Iroise** - designed by Studio Roche Bobois Dining table

Scénario 2 - designed by Sacha Lakic Modular sofa, double-depth backrests

Scénario 2. Modular sofa upholstered in Sweet leather: full-grain cowhide, pigmented finish. Mechanically operated double-depth backrests, adjustable armrest. Padded seat cushions. Legs in black nickel-plated cast aluminum. L. 490 x H. 85 x D. 266/287 cm. Optional throw cushions. Gorizia cocktail tables, designed by Thierry Picassette. Midnight floor lamp, designed by Fabrice Berrux. Made in Europe.