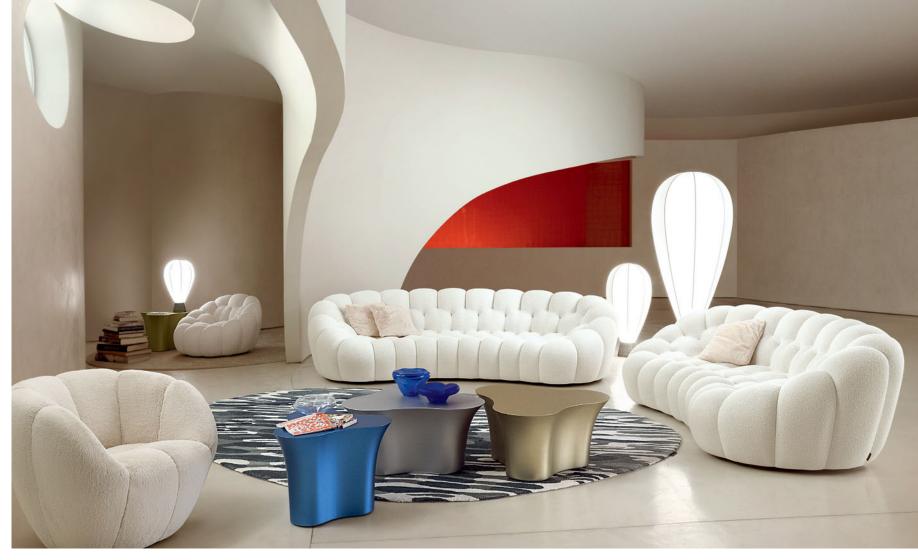

**Bubble** - designed by Sacha Lakic Bed, with tufted bed frame

**Bubble 2** - designed by Sacha Lakic **Curved 3-4 seat sofa** 

Triolet - designed by Julie Figueroa Zafiro

Collection made of fiberglass and lacquered polyester resin (several finishes available).
Cocktail table: L. 77 x H. 39 x D. 77 cm
End table: L. 56 x H. 43 x D. 56 cm
Occasional table: L. 45 x H. 55 x D. 45 cm
Made in Europe.

**Bubble 2.** Curved 3-4 seat sofa, upholstered in Orsetto Flex fabric. L. 248 x H. 80 x D. 132 cm. Fully tufted. Other dimensions available. Optional throw cushions. Astréa armchair, designed by Sacha Lakic. Triolet cocktail table, end tables and occasional table, designed by Julie Figueroa Zafiro. Up floor lamp and table lamps, designed by Marcel Wanders. **Made in Europe.** Mer rug, designed by Antoine Fritsch & Vivien Durisotti.