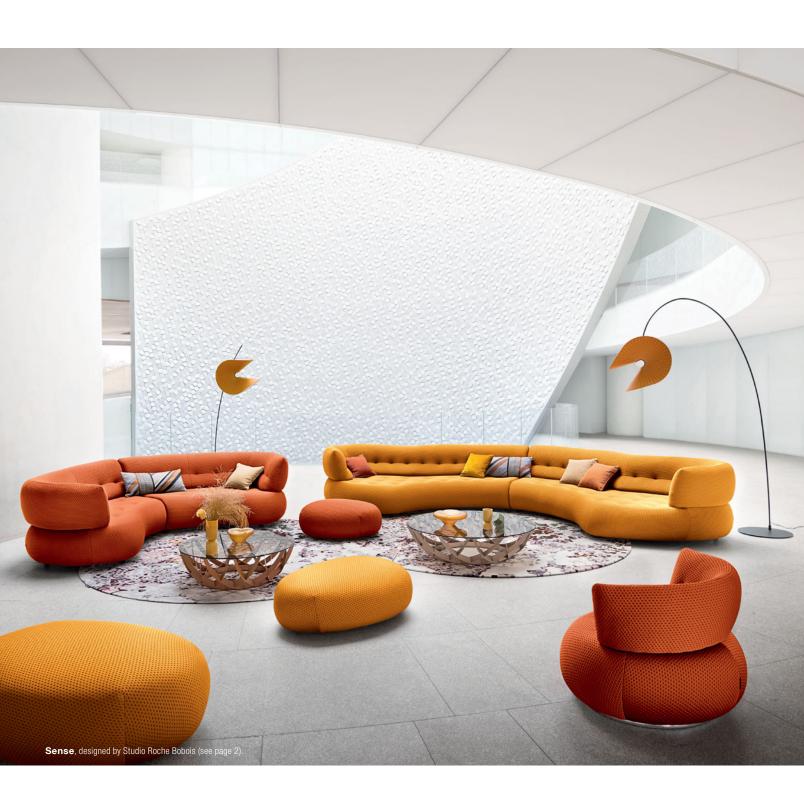

"Mah Jong Sofa 3D" app 🍎 App Store Social Play

Front cover **Sense** - designed by Studio Roche Bobois Modular sofas

Sofas, armchair and ottomans upholstered in Marshmallow fabric. Metal legs, black matte stain. Cestello cocktail tables, designed by Gabriel Fedele. Mariposa floor lamps, designed by Marcel Wanders. **Made in Europe**. Botanica rug, designed by Emmanuel Thibault.