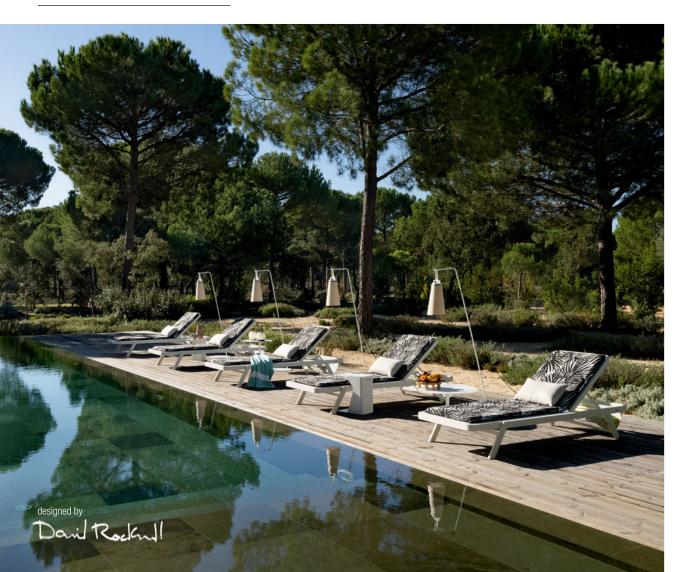

Sunset - designed by David Rockwell Lounge chairs

Mah Jong Outdoor - designed by Hans Hopfer Outdoor modular seating system

"Mah Jong Sofa 3D" app 

\*\*Ownlead on the App Store Google Play

Mah Jong Outdoor. Modular setting system, upholstered in fabrics designed for outdoor use. Endless combinations of seat cushions (L. 95 x H. 19 x D. 95 cm), straight and corner backrests (H. 53 cm), and lounge chair elements (L. 159 x H. 19 x D. 95 cm). All elements are fully padded, tufted and handmade. Bases in openwork, lacquered and CDP-coated metal (several colors available). Adjustable legs in lacquered metal with anti-corrosion treatment. Several finishes available. Doc pedestal tables, designed by Fred Rieffel. Made in Europe.

Sunset. Lounge chair. L. 210 x H. 32 x D. 81 cm. Structure in lacquered aluminum with integrated wheels. Adjustable backrest, seat and towel holder in Batyline® canvas. Sacha floor lamps, designed by Studio Nathrang. Doc pedestal table, designed by Fred Rieffel. Made in Europe.