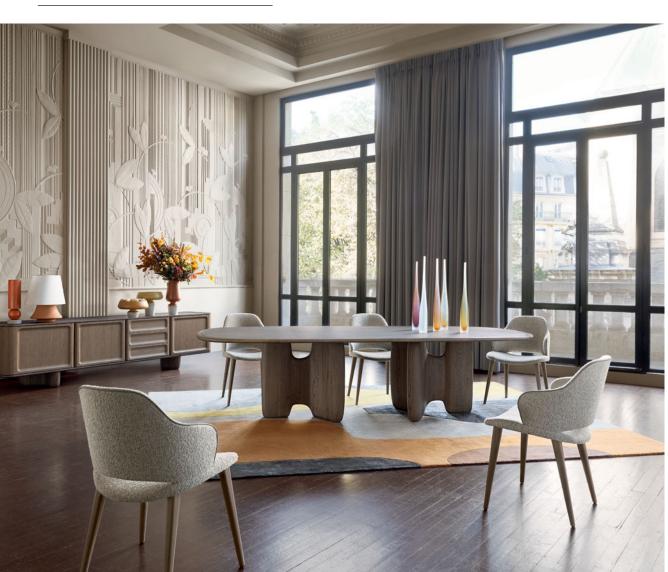

**Rio Ipanema** - designed by Bruno Moinard **Dining table in solid oak** 

**Préface** - designed by Philippe Bouix Modular sofa

Préface. Modular sofa upholstered in Discours fabric. L. 458/232 x H. 59 x D. 106 cm. Contrast piping. Completely removable slipcovers. Padded seat mattress, extra-wide back cushions with latex padding. Solid beech base with wenge color varnish. Other dimensions available. Arobase armchairs, designed by Antoine Fritsch & Vivien Durisotti. Ténéré cocktail table, designed by Lionel Morgaine. Sail floor lamps, designed by Pepe Llaudet. Made in Europe.

**Rio Ipanema.** Dining table. L. 200 x H. 76 x D. 100 cm. Fixed top with solid oak frame. Base in defibrated solid oak. Sideboard, L. 300 x H. 74 x D. 55 cm. Other dimensions available. Yel dining armchairs, designed by Fred Rieffel. **Made in Europe.** Orelia rug.