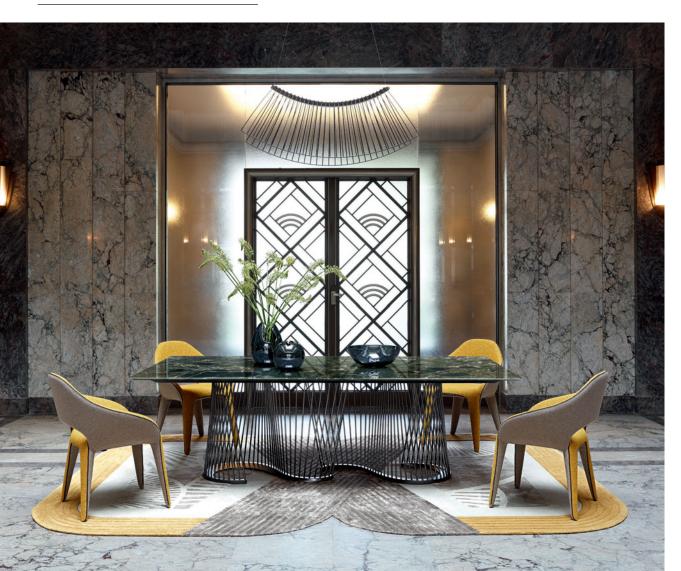

**Serpentine** - designed by Fabrice Berrux **Dining table, top in Verde Levanto marble** 

Double-depth backrests with reclining mechanism, adjustable armrests.

Itinéraire - designed by Philippe Bouix

Modular sofa in full grain leather, mechanically operated double-depth backrests

Serpentine. Dining table. L. 240 x H. 75 x D. 120 cm. Verde Levanto marble top. Base comprising 96 fanned-out steel tubes with a black chrome-plated finish. Available in other dimensions and finishes. Frontline dining armchairs, designed by Antoine Fritsch & Vivien Durisotti. Parabola suspension, designed by Cristián Mohaded. Sushi rug, designed by Messieurs. Made in Europe.