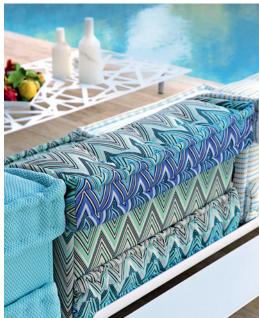

Sunset - designed by David Rockwell Lounge chairs

Mah Jong Outdoor - designed by Hans Hopfer Outdoor modular seating system

"Mah Jong Sofa 3D" app 

\*\*Ownlead on the App Store Google Play

Mah Jong Outdoor. Modular setting system, upholstered in fabrics designed for outdoor use. Endless combinations of seat cushions (L. 95 x H. 19 x D. 95 cm), straight and corner backrests (H. 53 cm), and lounge chair elements (L. 159 x H. 19 x D. 95 cm). All elements are fully padded, tufted and handmade. Bases in openwork, lacquered and CDP-coated metal (several colors available). Adjustable legs in lacquered metal with anti-corrosion treatment. Several finishes available. Doc pedestal tables, designed by Fred Rieffel. Made in Europe.