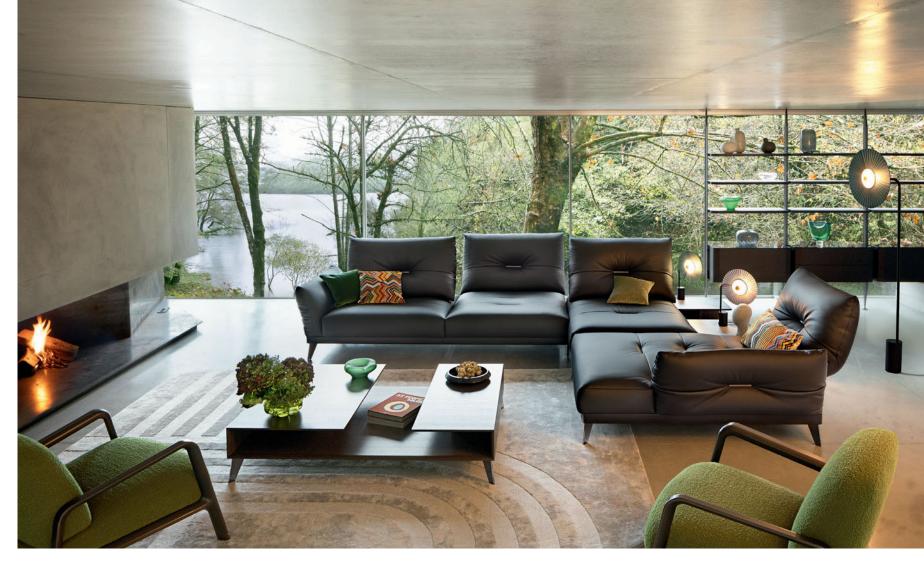

**Iroise** - designed by Studio Roche Bobois Dining table

Scénario 2 - designed by Sacha Lakic Modular sofa, double-depth backrests

Scénario 2. Modular sofa upholstered in Sweet leather: full-grain cowhide, pigmented finish. Mechanically operated double-depth backrests, adjustable armrest. Padded seat cushions. Legs in black nickel-plated cast aluminum. L. 490 x H. 85 x D. 266/287 cm. Optional throw cushions. Gorizia cocktail tables, designed by Thierry Picassette. Midnight floor lamp, designed by Fabrice Berrux. Made in Europe.