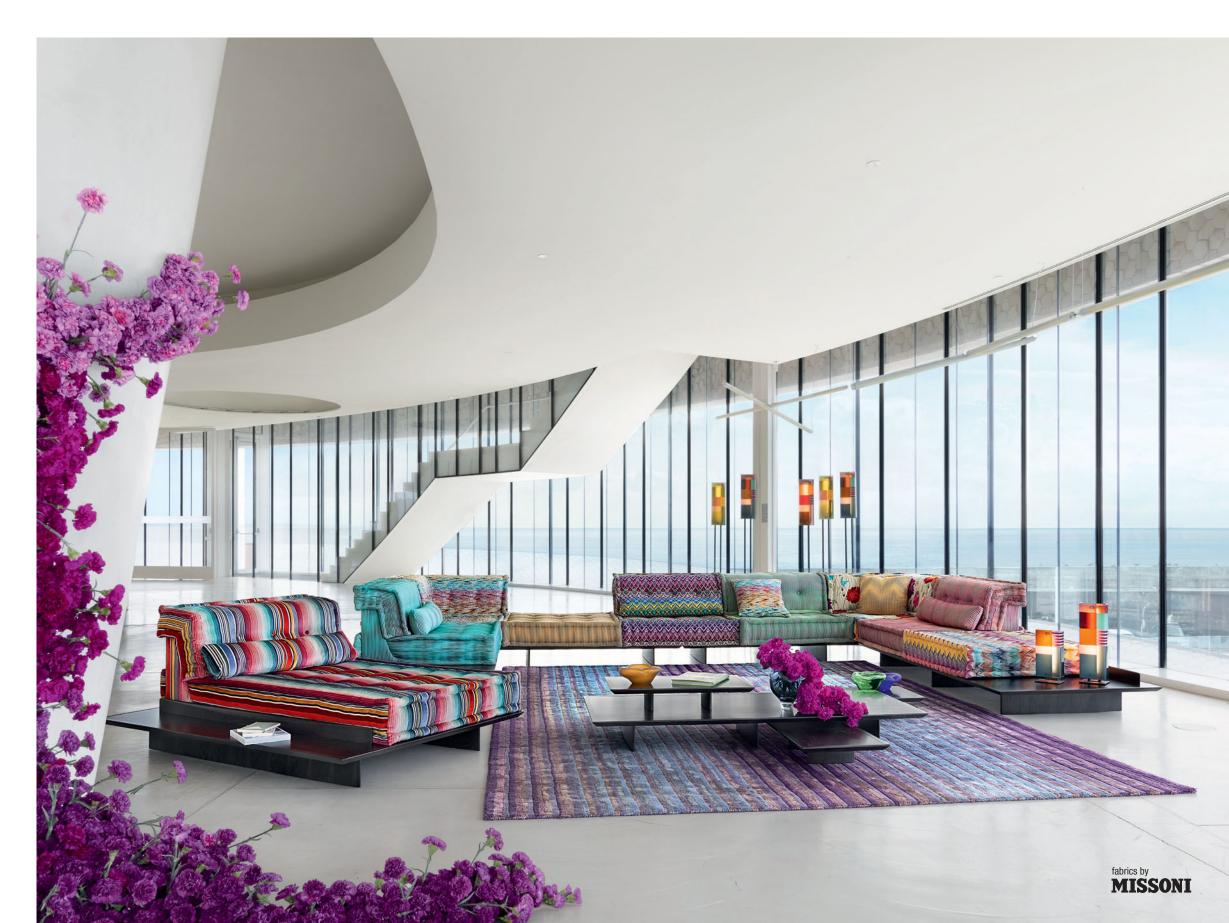

Roche Bobois. French Art de Vivre.

Mah Jong - designed by Hans Hopfer Modular seating system, upholstered in Missoni fabrics

Modular seating system, upholstered in Missoni fabrics. Endless combinations of seat cushions (L. 95 x H. 19 x D. 95 cm), straight and corner backrests (H. 53 cm), and lounge chair elements (L. 159 x H. 53 x D. 95 cm). Adjustable back, lumbar cushions and throw cushions available as an option. All elements are fully padded, tufted and handmade, and set on platforms. Platform frames and backs in solid oak, tops in wenge-stained Alpi® Zebrano veneer. Twin floor lamps and table lamps, designed by Clarisse Dutraive. **Made in Europe**. Rockford rug, Missoni.