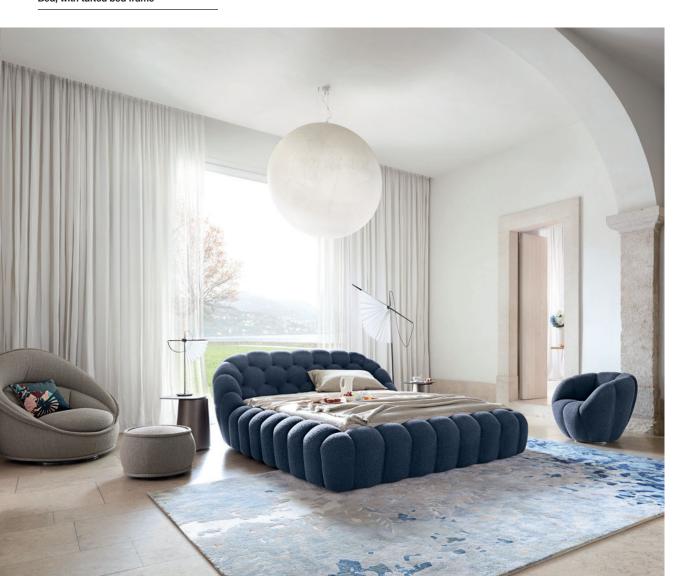

**Bubble** - designed by Sacha Lakic Bed, with tufted bed frame

**Bubble 2** - designed by Sacha Lakic **Curved 3-4 seat sofa** 

Triolet - designed by Julie Figueroa Zafiro

Collection made of fiberglass and lacquered polyester resin (several finishes available).
Cocktail table: L. 77 x H. 39 x D. 77 cm
End table: L. 56 x H. 43 x D. 56 cm
Occasional table: L. 45 x H. 55 x D. 45 cm
Made in Europe.

**Bubble.** Bed upholstered in Orsetto Flex fabric. L. 202 x H. 90 x D. 266 cm for a 160 x 200 cm bed. Tufted headboard and bed frame in bi-density polyurethane foam. All bed dimensions available. Coiffe armchair and ottoman, designed by Stephen Burks. Clic pedestal tables, designed by A+A Cooren. Astréa armchair, designed by Sacha Lakic. Sukato floor lamp and table lamp, designed by Elsa Pochat. **Made in Europe**.