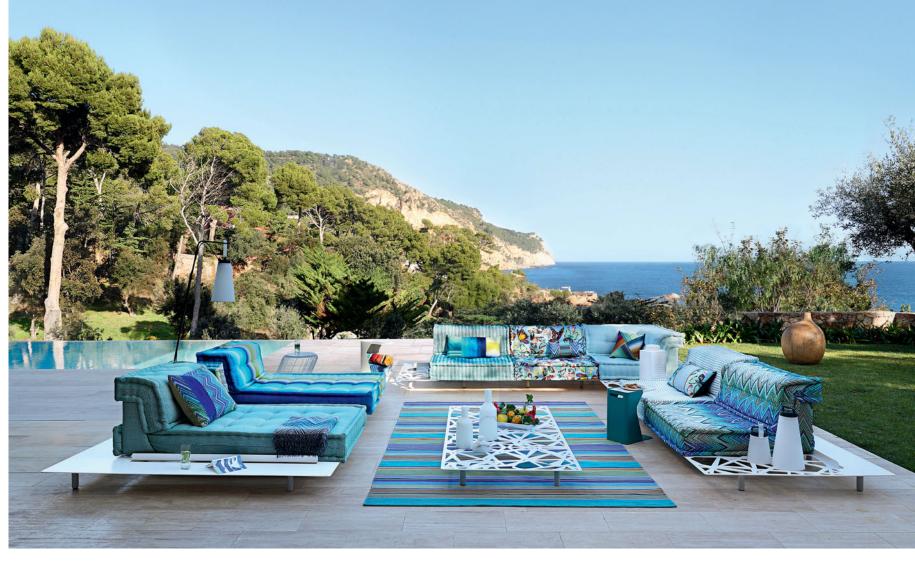

Sunset - designed by David Rockwell Lounge chairs

Mah Jong Outdoor - designed by Hans Hopfer Outdoor modular seating system

"Mah Jong Sofa 3D" app 

\*\*Ownlead on the App Store Google Play

Mah Jong Outdoor. Modular setting system, upholstered in fabrics designed for outdoor use. Endless combinations of seat cushions (L. 95 x H. 19 x D. 95 cm), straight and corner backrests (H. 53 cm), and lounge chair elements (L. 159 x H. 19 x D. 95 cm). All elements are fully padded, tufted and handmade. Bases in openwork, lacquered and CDP-coated metal (several colors available). Adjustable legs in lacquered metal with anti-corrosion treatment. Several finishes available. Doc pedestal tables, designed by Fred Rieffel. Made in Europe.