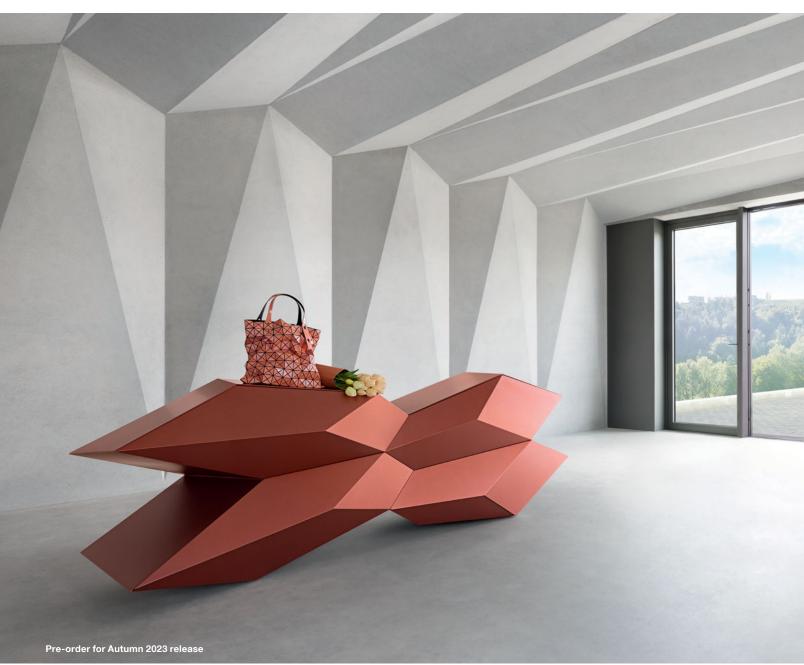

## Polygonia - designed by Giacomo Garziano

Sculptural sideboard

Polygonia. Sideboard. Sculptural piece made of 4 units, 2 opened with butterfly doors and 2 with flap doors. Made using plain or metallic lacquered polyurethane (many colors available). L. 263 x H. 81 x D. 67 cm. Made in Europe.