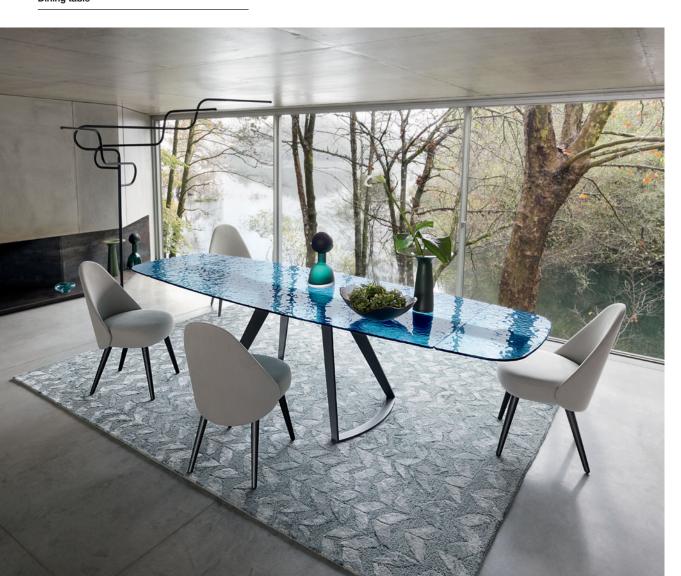

**Iroise** - designed by Studio Roche Bobois Dining table

Scénario 2 - designed by Sacha Lakic Modular sofa, double-depth backrests

Scénario 2. Modular sofa upholstered in Sweet leather: full-grain cowhide, pigmented finish. Mechanically operated double-depth backrests, adjustable armrest. Padded seat cushions. Legs in black nickel-plated cast aluminum. L. 490 x H. 85 x D. 266/287 cm. Optional throw cushions. Gorizia cocktail tables, designed by Thierry Picassette. Midnight floor lamp, designed by Fabrice Berrux. Made in Europe.

Iroise. Fixed semi-elliptical dining table L. 260 x H. 75 x D. 100 cm. Coloured bubble glass top on a lacquered aluminium crossbar. Base in anthracite lacquered steel. Other dimensions available, including the version photographed: L. 220 cm with 2 integrated 40 cm extensions. Identities chairs, designed by Raphaël Navot. Flow floor lamp, designed by Sophie Larger. Made in Europe. Free rug.