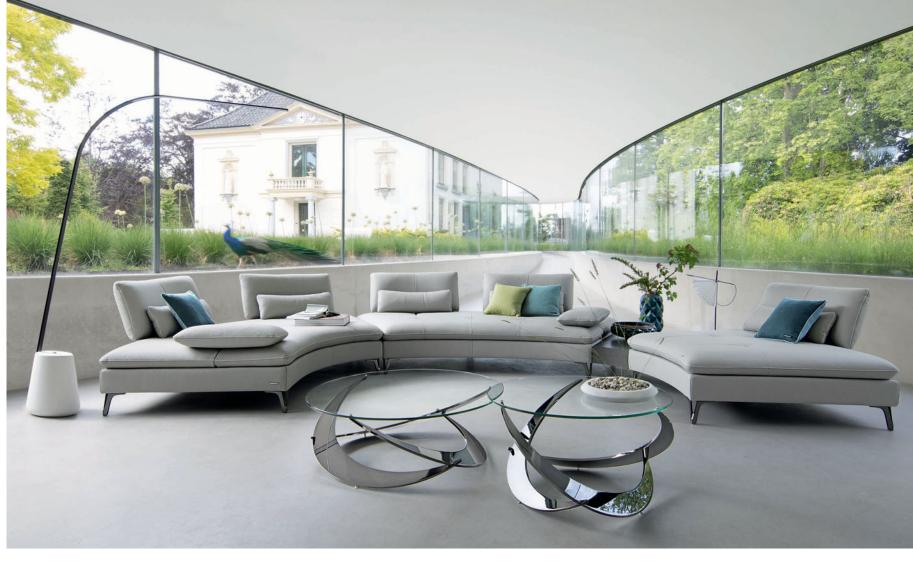

**Serpentine** - designed by Fabrice Berrux **Dining table, top in Verde Levanto marble** 

Double-depth backrests with reclining mechanism, adjustable armrests.

Itinéraire - designed by Philippe Bouix

Modular sofa in full grain leather, mechanically operated double-depth backrests

Itinéraire. Modular sofa upholstered in Sweet leather: full grain leather, pigmented cowhide. Mechanically operated double-depth backrests (fixed version also available), adjustable armrests. Padded seat cushions and armrests. Other dimensions available. Cliffnanger bookcase, designed by Studio Roche Bobois. Archipel armchairs, designed by Antoine Fritsch & Vivien Durisotti. Rays floor lamp and table lamps, designed by Marta Bakowski. Made in Europe. Satori rug, designed by Alessandra Benigno.