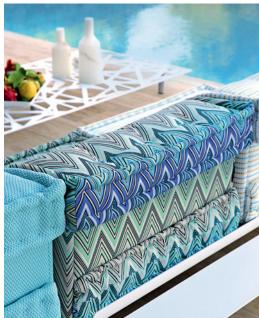

Made in Europe. Botanica rug, designed by Emmanuel Thibault.

Front cover

Mah Jong - designed by Hans Hopfer Modular seating system, upholstered in Missoni fabrics

Mah Jong. Modular seating system, upholstered in Missoni fabrics. Endless combinations of seat cushions (37.4" L. x 7.5" H. x 37.4" D.), straight and corner backrests (37.4" H.), and lounge chair elements (62.6" L. x 7.5" H. x 37.4" D.) Adjustable back, lumbar cushions and throw cushions available as an option. All elements are fully padded, tufted and handmade, and set on platforms. Platform frames and backs in solid oak, tops in wenge-stained Alpi® Zebrano veneer. Twin floor lamps and table lamps, designed by Clarisse Dutraive. Made in Europe. Rockford rug, Missoni.