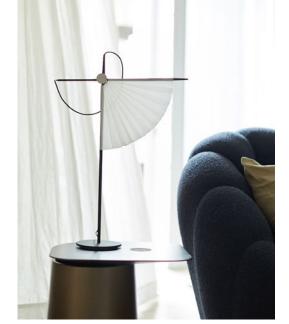

"Mah Jong Sofa 3D" app App Store Securion

Sukato - designed by Elsa Pochat

Table lamp with structure in black metal and lampshade in pleated paper. Lampshade with two opening positions. Integrated LED. 17.7" L. x 23.6" H. x 3.9" D. Made in Europe.