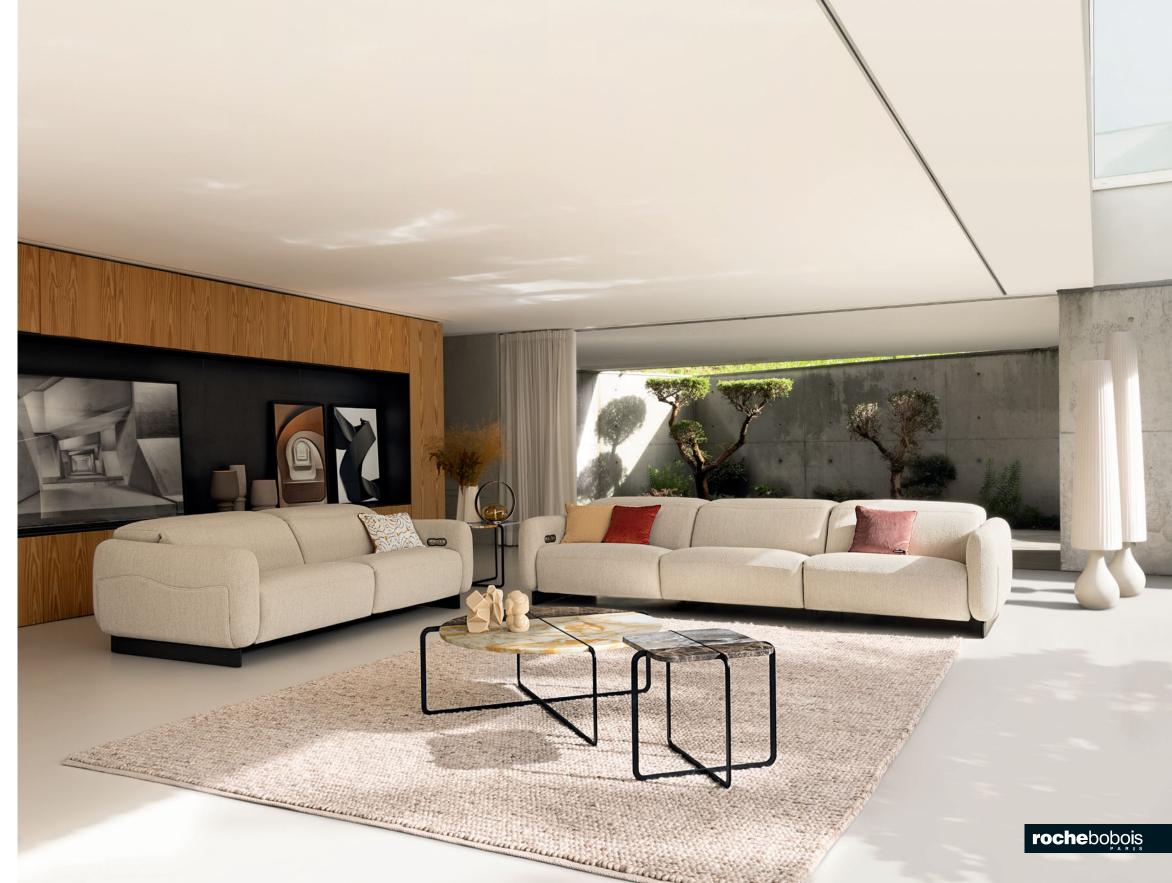

**Iroise** - designed by Studio Roche Bobois Dining table

\***\$7,990** instead of \$10,490

Scénario 2 - designed by Sacha Lakic Modular sofa, double-depth backrests

Scénario 2. Modular sofa upholstered in Sweet leather: full-grain cowhide, pigmented finish. Mechanically operated double-depth backrests, adjustable armrest. Padded seat cushions. Legs in black nickel-plated cast aluminum. 192.9" L. x 33.5" H. x 104.7/112.9" D. Optional throw cushions. Gorizia cocktail tables, designed by Thierry Picassette. Midnight floor lamp, designed by Fabrice Berrux. Made in Europe.