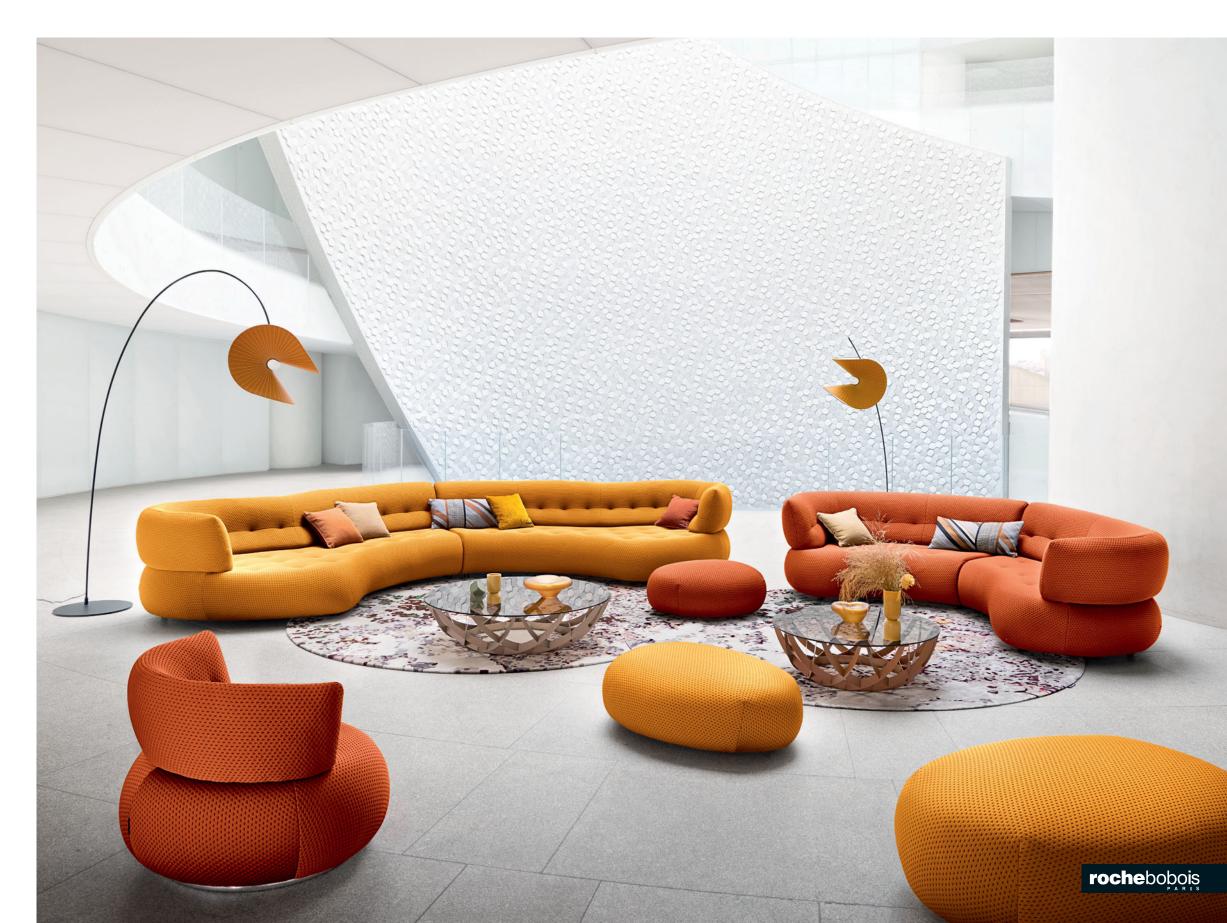

Roche Bobois. French Art de Vivre.

Sense - designed by Studio Roche Bobois

Sense. Modular sofas, armchair and ottomans upholstered in Marshmallow fabric. Metal legs, black matte stain. Cestello cocktail tables, designed by Gabriel Fedele. Mariposa floor lamps, designed by Marcel Wanders.