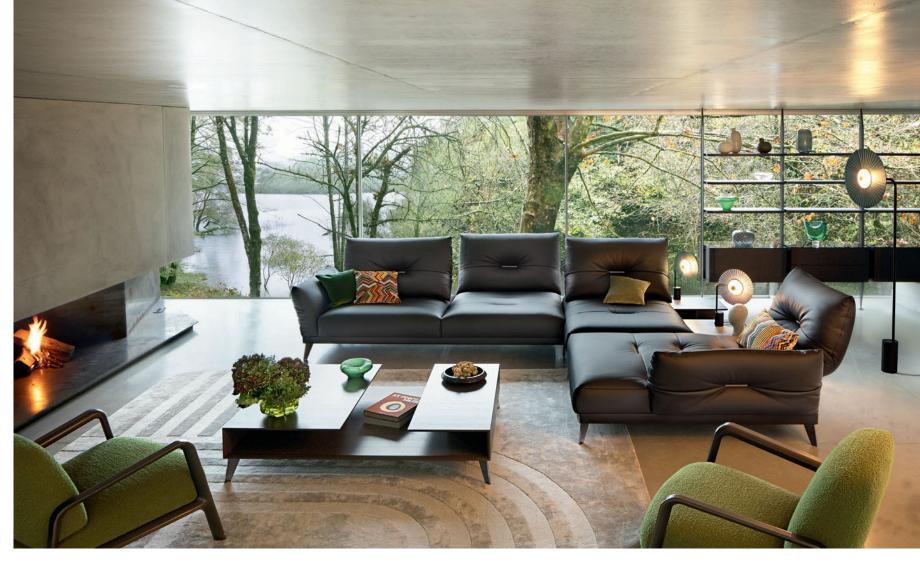

**Iroise** - designed by Studio Roche Bobois Dining table

\***\$7,990** instead of \$10,490

Scénario 2 - designed by Sacha Lakic Modular sofa, double-depth backrests

Scénario 2. Modular sofa upholstered in Sweet leather: full-grain cowhide, pigmented finish. Mechanically operated double-depth backrests, adjustable armrest. Padded seat cushions. Legs in black nickel-plated cast aluminum. 192.9" L. x 33.5" H. x 104.7/112.9" D. Optional throw cushions. Gorizia cocktail tables, designed by Thierry Picassette. Midnight floor lamp, designed by Fabrice Berrux. Made in Europe.