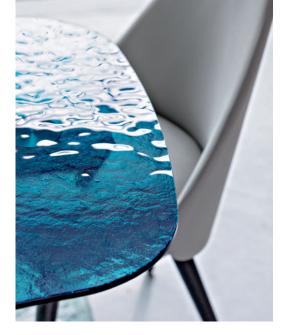

Proise. \*\$7,990 instead of \$10,490 until 04/30/23 for a table as shown, 86.6" L. x 29.5" H. x 39.3" D. (2 integrated extension leaves of 15.7"). Price includes one semi-elliptical dining table with a colored bubble glass top on a lacquered aluminum crossbar. Base in anthracite lacquered steel. Fixed version also available. Identities chairs, designed by Raphaël Navot. Flow floor lamp, designed by Sophie Larger. Made in Europe.