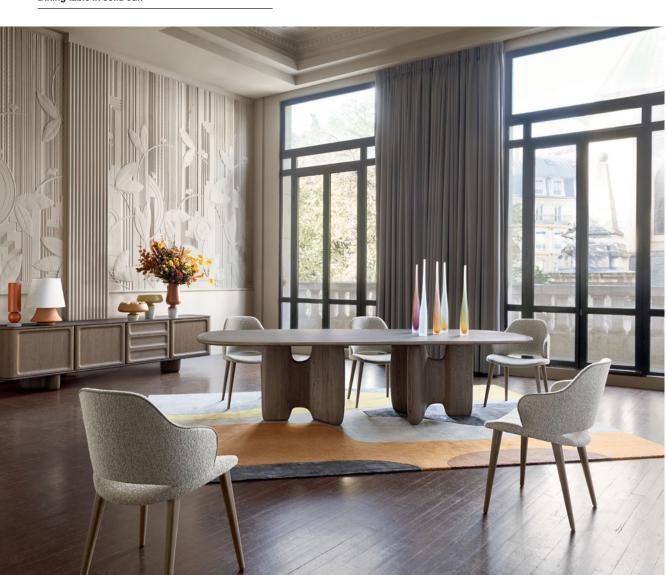

**Iroise** - designed by Studio Roche Bobois Dining table

\***\$7,990** instead of \$10,490

Scénario 2 - designed by Sacha Lakic Modular sofa, double-depth backrests

Scénario 2. Modular sofa upholstered in Sweet leather: full-grain cowhide, pigmented finish. Mechanically operated double-depth backrests, adjustable armrest. Padded seat cushions. Legs in black nickel-plated cast aluminum. 192.9" L. x 33.5" H. x 104.7/112.9" D. Optional throw cushions. Gorizia cocktail tables, designed by Thierry Picassette. Midnight floor lamp, designed by Fabrice Berrux. Made in Europe.

Proise. \*\$7,990 instead of \$10,490 until 04/30/23 for a table as shown, 86.6" L. x 29.5" H. x 39.3" D. (2 integrated extension leaves of 15.7"). Price includes one semi-elliptical dining table with a colored bubble glass top on a lacquered aluminum crossbar. Base in anthracite lacquered steel. Fixed version also available. Identities chairs, designed by Raphaël Navot. Flow floor lamp, designed by Sophie Larger. Made in Europe.