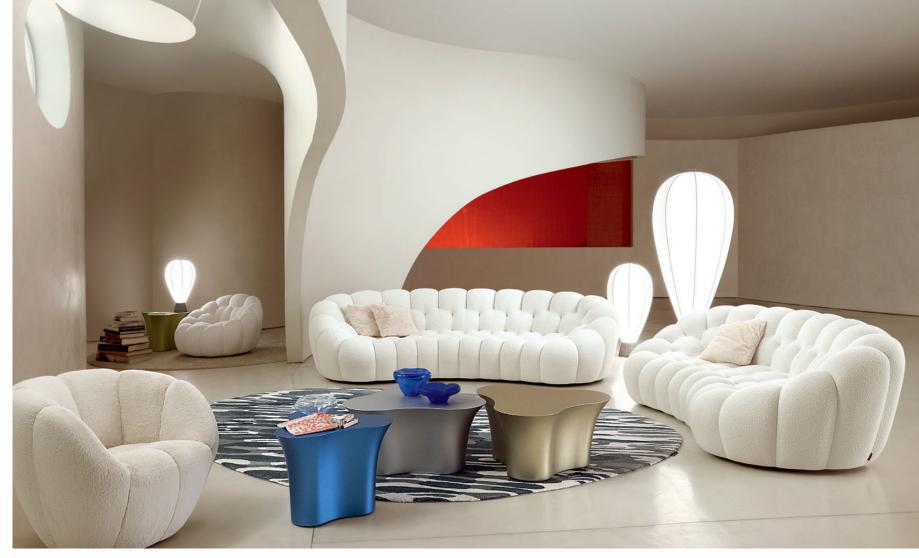

Roche Bobois. French Art de Vivre.

Sense - designed by Studio Roche Bobois

Sense. Modular sofas, armchair and ottomans upholstered in Marshmallow fabric. Metal legs, black matte stain. Cestello cocktail tables, designed by Gabriel Fedele. Mariposa floor lamps, designed by Marcel Wanders.

Made in Europe. Botanica rug, designed by Emmanuel Thibault.

Front cover

Mah Jong - designed by Hans Hopfer Modular seating system, upholstered in Missoni fabrics

Mah Jong. Modular seating system, upholstered in Missoni fabrics. Endless combinations of seat cushions (37.4" L. x 7.5" H. x 37.4" D.), straight and corner backrests (37.4" H.), and lounge chair elements (62.6" L. x 7.5" H. x 37.4" D.) Adjustable back, lumbar cushions and throw cushions available as an option. All elements are fully padded, tufted and handmade, and set on platforms. Platform frames and backs in solid oak, tops in wenge-stained Alpi® Zebrano veneer. Twin floor lamps and table lamps, designed by Clarisse Dutraive. Made in Europe. Rockford rug, Missoni.