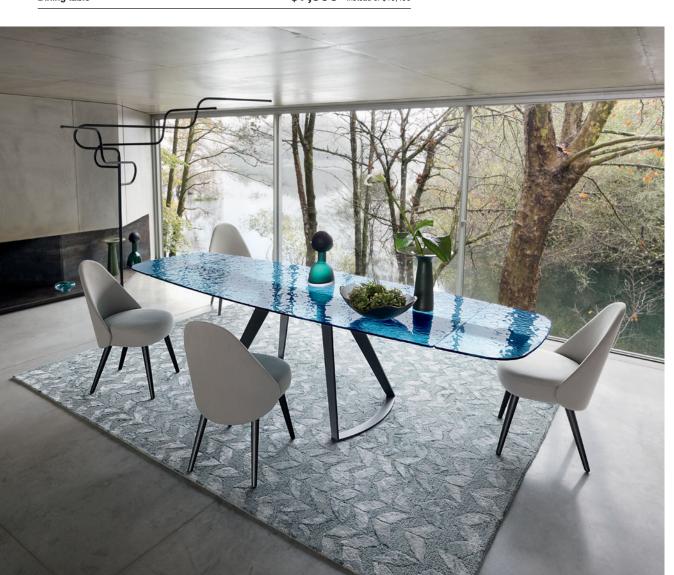

Proise. \*\$7,990 instead of \$10,490 until 04/30/23 for a table as shown, 86.6" L. x 29.5" H. x 39.3" D. (2 integrated extension leaves of 15.7"). Price includes one semi-elliptical dining table with a colored bubble glass top on a lacquered aluminum crossbar. Base in anthracite lacquered steel. Fixed version also available. Identities chairs, designed by Raphaël Navot. Flow floor lamp, designed by Sophie Larger. Made in Europe.