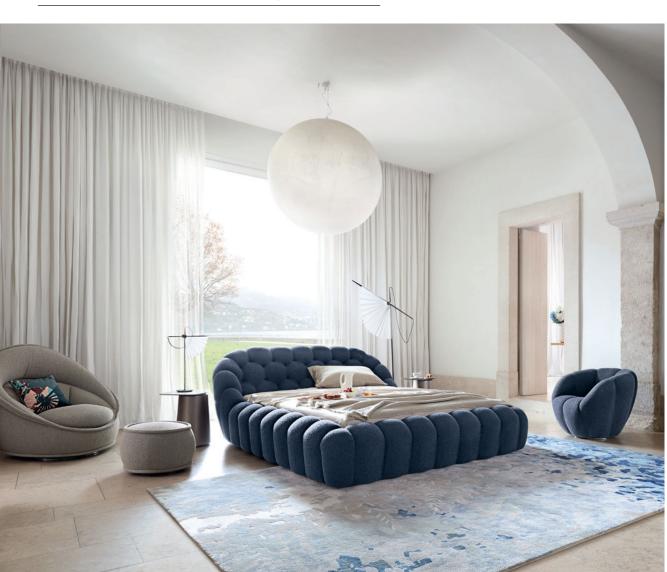

**Bubble** - designed by Sacha Lakic Bed, with tufted bed frame

**\*\$9,990** instead of \$12,720

**Bubble 2** - designed by Sacha Lakic Curved 3-4 seat sofa

\***\$8,490** instead of \$10,110

Bubble. \*\$9,990 instead of \$12,720 until 04/30/23 for a bed as shown, 79.6" L. x 35.5" H. x 106.7" D. Price includes one bed for queen size mattress upholstered in Orsetto Flex fabric. Tufted headboard and bed frame. All bed dimensions available, price upon request. Coiffe armchair and ottoman, designed by Stephen Burks. Clic side tables, designed by A+A Cooren. Astréa armchair, designed by Sacha Lakic. Sukato floor and table lamps, designed by Elsa Pochat. Made in Europe.