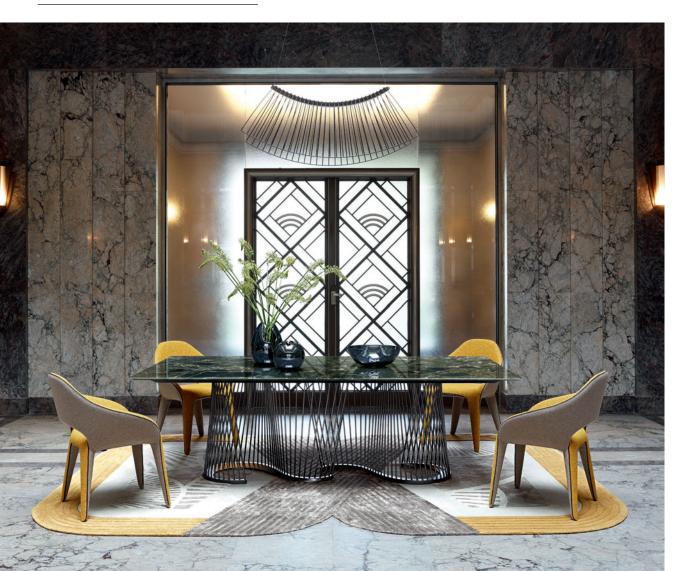

**Serpentine** - designed by Fabrice Berrux **Dining table, top in Verde Levanto marble** 

Double-depth backrests with reclining mechanism, adjustable armrests.

Itinéraire - designed by Philippe Bouix

Modular sofa in full grain leather, mechanically operated double-depth backrests

Serpentine. Dining table. 94.5" L. x 29.5" H. x 47.2" D. Verde Levanto marble top. Base comprising 96 fanned-out steel tubes with a black chrome-plated finish. Available in other dimensions and finishes. Frontline dining armchairs, designed by Antoine Fritsch & Vivien Durisotti. Parabola suspension, designed by Cristián Mohaded. Sushi rug, designed by Messieurs. Made in Europe.