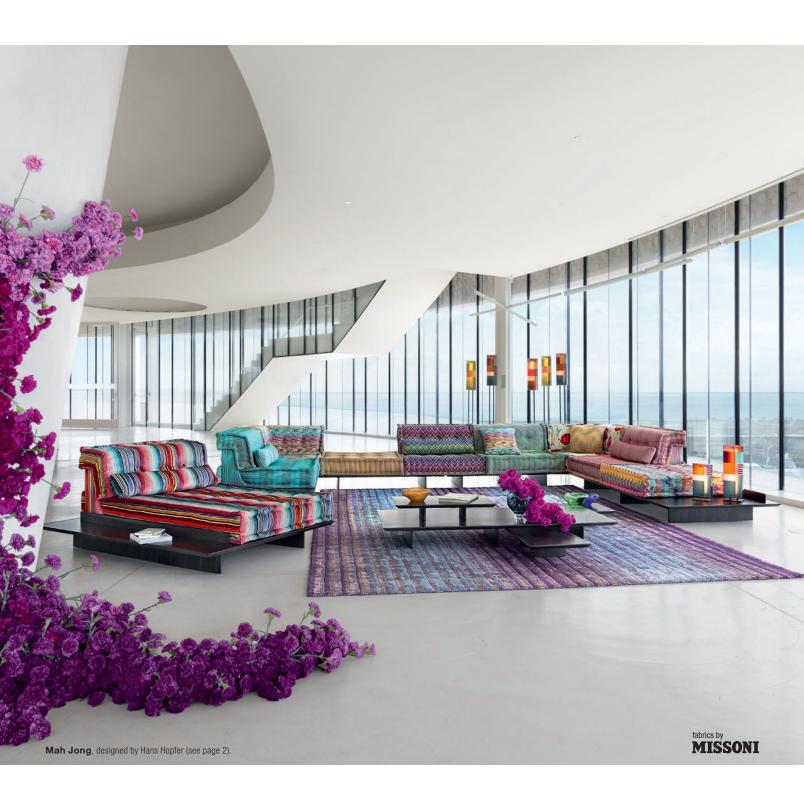

Made in Europe. Botanica rug, designed by Emmanuel Thibault.

Front cover

Mah Jong - designed by Hans Hopfer Modular seating system, upholstered in Missoni fabrics

Mah Jong. Modular seating system, upholstered in Missoni fabrics. Endless combinations of seat cushions (37.4" L. x 7.5" H. x 37.4" D.), straight and corner backrests (37.4" H.), and lounge chair elements (62.6" L. x 7.5" H. x 37.4" D.) Adjustable back, lumbar cushions and throw cushions available as an option. All elements are fully padded, tufted and handmade, and set on platforms. Platform frames and backs in solid oak, tops in wenge-stained Alpi® Zebrano veneer. Twin floor lamps and table lamps, designed by Clarisse Dutraive. Made in Europe. Rockford rug, Missoni.