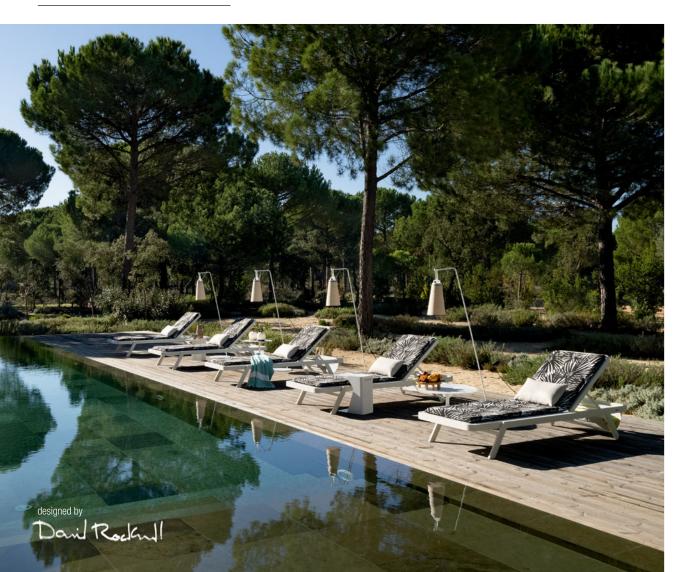

Sunset - designed by David Rockwell Lounge chairs

Mah Jong Outdoor - designed by Hans Hopfer Outdoor modular seating system

"Mah Jong Sofa 3D" app 

\*\*Ownlead on the App Store Google Play

Mah Jong Outdoor. Modular setting system, upholstered in fabrics designed for outdoor use. Endless combinations of seat cushions (37.4" L. x 7.5" H. x 37.4" D.), straight and comer backrests (37.4" H.), and lounge chair elements (62.6" L. x 7.5" H. x 37.4" D.). All elements are fully padded, tufted and handmade. Bases in openwork, lacquered and CDP-coated metal (several colors available). Adjustable legs in lacquered metal with anti-corrosion treatment. Several finishes available. Doc pedestal tables, designed by Fred Rieffel. Made in Europe.

Sunset. Lounge chair. 82.7" L. x 12.6" H. x 31.9" D. Structure in lacquered aluminum with integrated wheels. Articulated backrest, seat and towel holder in Batyline® canvas. Sacha floor lamps, designed by Studio Nathrang. Doc pedestal table, designed by Fred Rieffel. Made in Europe.