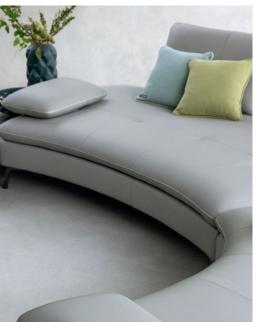

**Bubble 2. \*\$8,490** instead of \$10,110 until 04/30/23 for sofa as shown, 97.6" L. x 31.5" H. x 52" D. Price includes one curved 3-4 seat sofa, upholstered in Orsetto Flex fabric. Fully tufted, and excludes optional toss cushions. Other dimensions available. Optional throw cushions. Astréa armchair, designed by Sacha Lakic. Triolet cocktail table, end tables and occasional table, designed by Julie Figueroa Zafiro. Up floor lamp and table lamps, designed by Marcel Wanders. **Made in Europe.** Mer rug, designed by Antoine Fritsch & Vivien Durisotti.