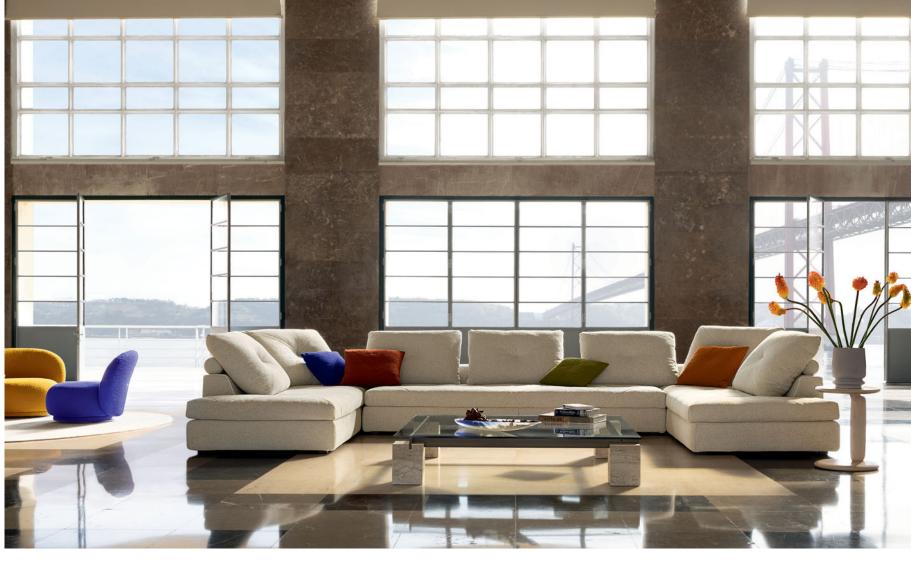

Roche Bobois. French Art de Vivre.

Sense - designed by Studio Roche Bobois

Sense. Modular sofas, armchair and ottomans upholstered in Marshmallow fabric. Metal legs, black matte stain. Cestello cocktail tables, designed by Gabriel Fedele. Mariposa floor lamps, designed by Marcel Wanders.