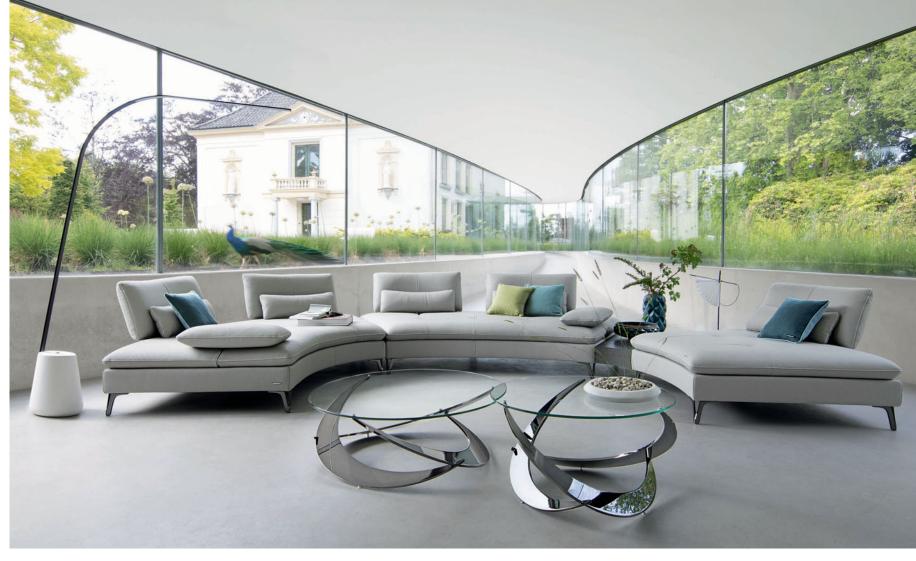

#### Triolet - designed by Julie Figueroa Zafiro

Collection made of fiberglass and lacquered polyester resin (several finishes available).
Cocktail table: 30.3" L. x 15.3" H. x 20.5" D.
End table: 22" L. x 16.9" H. x 22" D.
Occasional table: 17.7" L. x 21.6" H. x 17.7" D.
Made in Europe.

**Bubble 2. \*\$8,490** instead of \$10,110 until 04/30/23 for sofa as shown, 97.6" L. x 31.5" H. x 52" D. Price includes one curved 3-4 seat sofa, upholstered in Orsetto Flex fabric. Fully tufted, and excludes optional toss cushions. Other dimensions available. Optional throw cushions. Astréa armchair, designed by Sacha Lakic. Triolet cocktail table, end tables and occasional table, designed by Julie Figueroa Zafiro. Up floor lamp and table lamps, designed by Marcel Wanders. **Made in Europe.** Mer rug, designed by Antoine Fritsch & Vivien Durisotti.