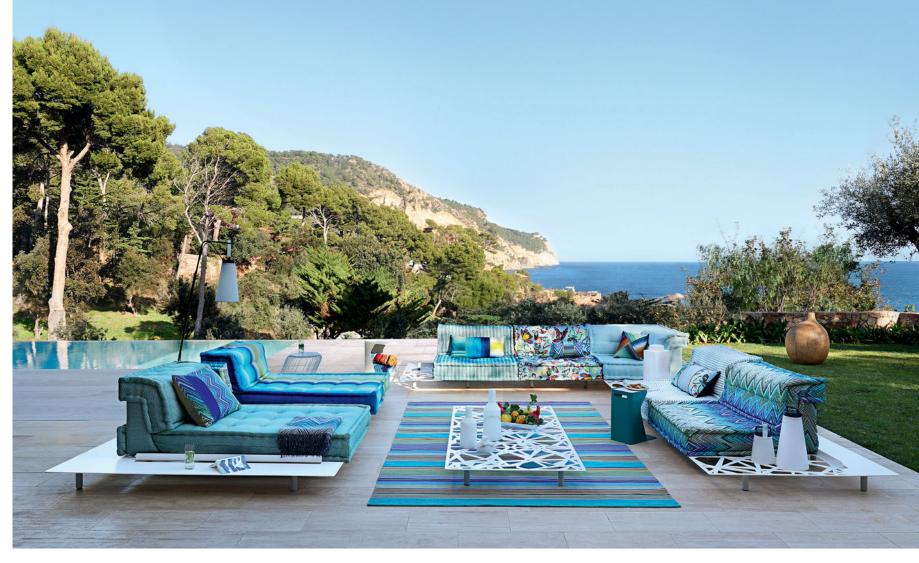

Made in Europe. Botanica rug, designed by Emmanuel Thibault.

Front cover

Mah Jong - designed by Hans Hopfer Modular seating system, upholstered in Missoni fabrics

Mah Jong. Modular seating system, upholstered in Missoni fabrics. Endless combinations of seat cushions (37.4" L. x 7.5" H. x 37.4" D.), straight and corner backrests (37.4" H.), and lounge chair elements (62.6" L. x 7.5" H. x 37.4" D.) Adjustable back, lumbar cushions and throw cushions available as an option. All elements are fully padded, tufted and handmade, and set on platforms. Platform frames and backs in solid oak, tops in wenge-stained Alpi® Zebrano veneer. Twin floor lamps and table lamps, designed by Clarisse Dutraive. Made in Europe. Rockford rug, Missoni.