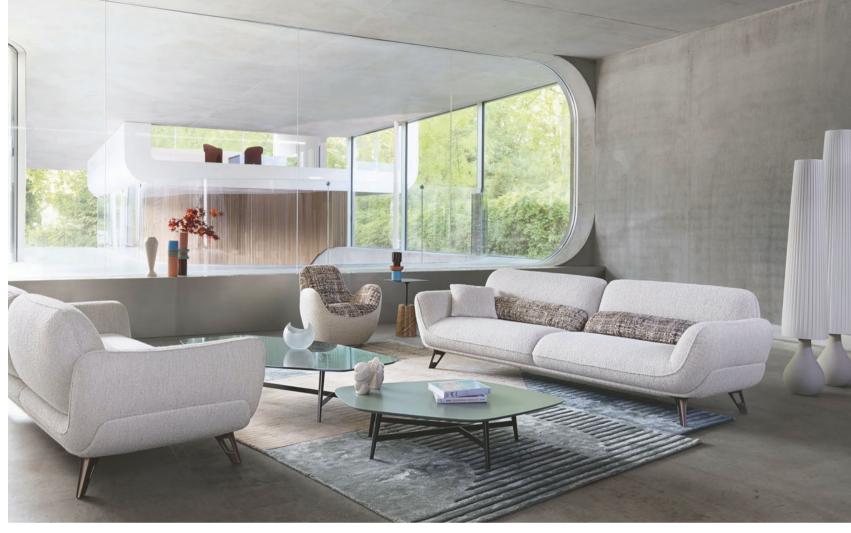

**Alliage** - design by Andrea Casati

Dining table with integrated extensions, ceramic and glass top

**Allusion** - design by Sacha Lakic Large 3-seat sofas

This sofa's structure has the FSCTM mix label. It is made with a mixture of materials from sustainable forests that adhere to FSC/PEFC standards, and other controlled sources.

**Allusion.** Large 3-seat sofas upholstered in Nuage fabric. W. 240 x H. 81 x D. 94 cm. Base in cast aluminum with a matte bronze varnish. Other dimensions available. Aircell armchair, designed by Sacha Lakic. Quintet coffee tables, designed by Maurizio Manzoni. Annapurna floor lamps, designed by Fabrice Berrux. **Made in Europe**. Architrave rug.