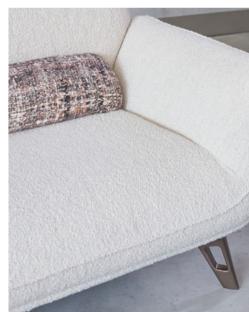

## Cover:

Bombom « Indoor ». Collection of sofas upholstered in Méridien matelassé fabric. Completely removable slipcovers. Legs in solid beech with black stain. Other dimensions available. Sorvete coffee tables, designed by Joana Vasconcelos. Pisa floor lamps, designed by Carlo Zerbaro. Made in Europe. Semi-Frio rug, designed by Joana Vasconcelos.