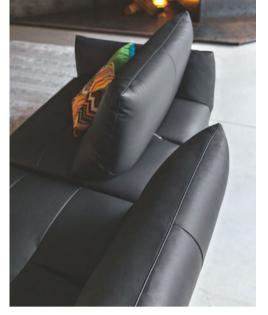

**Bubble 2** - design by Sacha Lakic Rounded 3 to 4-seat sofa

**Bubble 2.** Rounded 3 to 4-seat sofa upholstered in Câlin fabric. W. 248 x H. 80 x D. 132 cm. Fully tufted. Other dimensions available. Ovni Up coffee tables, designed by Vincenzo Maiolino. Rio Ipanema pedestal tables, designed by Bruno Moinard. Oiseau floor lamps, designed by Sean Connors. **Made in Europe**. Silky rug.