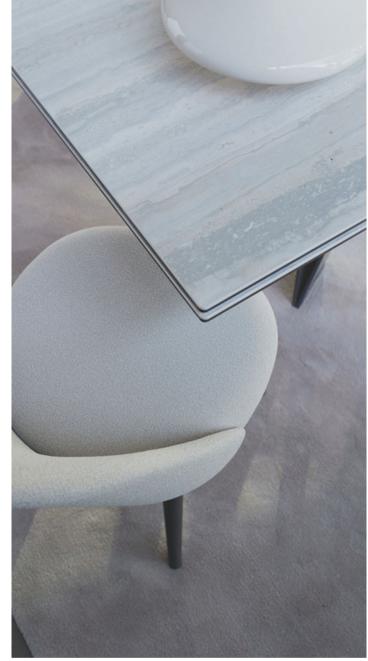

**Cigale** - design by Andrea Casati

Dining table with integrated extensions, glass and ceramic top

**Cigale. Dining table.** W. 200 x H. 75 x D. 100 cm with 2 integrated extension leaves of 40 cm. Top in glass/ceramic composite (several finishes available) on a lacquered aluminum crossbar. Base of lacquered steel plates (several colours available). Other dimensions and a fixed version available. Identities chairs, designed by Raphael Navot. Fleur de Coton floor lamp, designed by Alessio Bassan. **Made in Europe.** 

Alliage. Dining table. W. 220 x H. 75 x D. 115 cm with 2 integrated extension leaves of 40 cm, which extend the top into an oval shape of W. 300 cm. Barrel-shaped top in a ceramic/glass composite (many finishes available). Crossbar in aluminum and base in steel with an epoxy lacquer finish. Other shapes, dimensions and a fixed version available. Kasuka chairs, designed by Maurizio Manzoni. Dorienne suspension and table lamp, designed by Martino Sasso. Made in Europe. Dune rug, designed by Emmanuel Gallina.