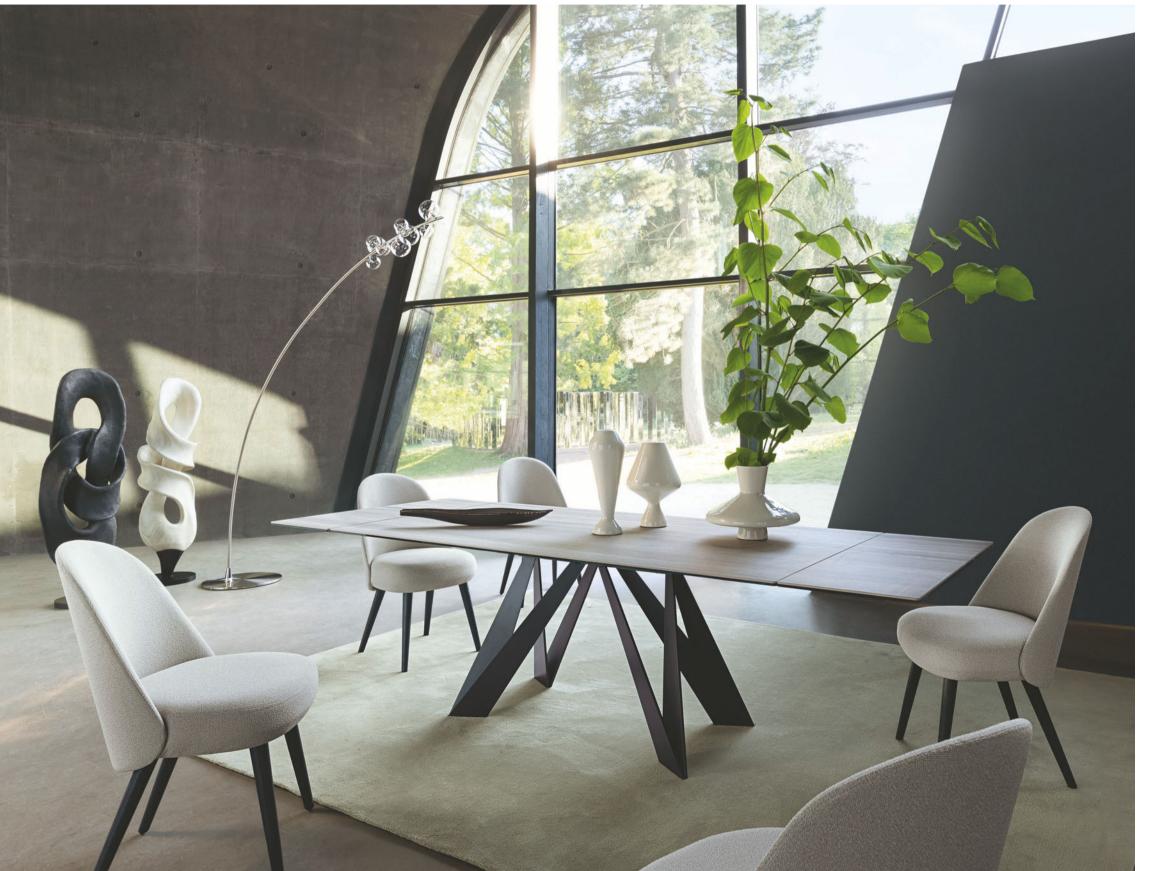

Alliage. Dining table. W. 220 x H. 75 x D. 115 cm with 2 integrated extension leaves of 40 cm, which extend the top into an oval shape of W. 300 cm. Barrel-shaped top in a ceramic/glass composite (many finishes available). Crossbar in aluminum and base in steel with an epoxy lacquer finish. Other shapes, dimensions and a fixed version available. Kasuka chairs, designed by Maurizio Manzoni. Dorienne suspension and table lamp, designed by Martino Sasso. Made in Europe. Dune rug, designed by Emmanuel Gallina.