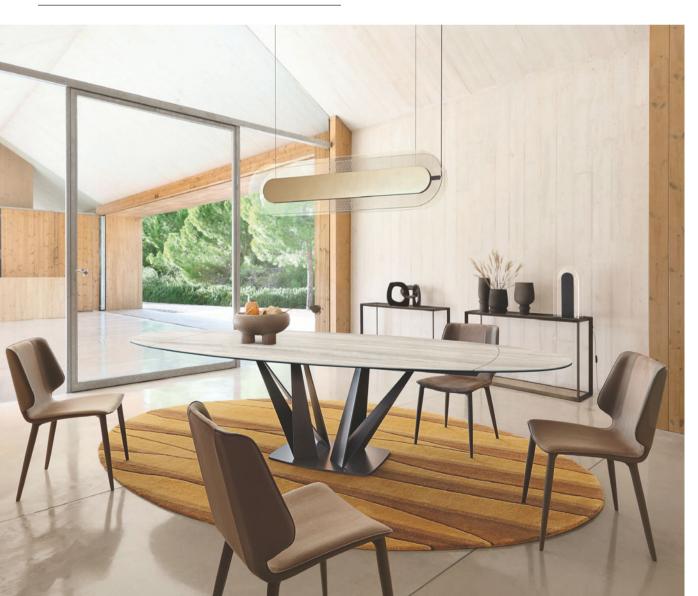

**Alliage** - design by Andrea Casati

Dining table with integrated extensions, ceramic and glass top

**Allusion** - design by Sacha Lakic Large 3-seat sofas

This sofa's structure has the FSCTM mix label. It is made with a mixture of materials from sustainable forests that adhere to FSC/PEFC standards, and other controlled sources.

Alliage. Dining table. W. 220 x H. 75 x D. 115 cm with 2 integrated extension leaves of 40 cm, which extend the top into an oval shape of W. 300 cm. Barrel-shaped top in a ceramic/glass composite (many finishes available). Crossbar in aluminum and base in steel with an epoxy lacquer finish. Other shapes, dimensions and a fixed version available. Kasuka chairs, designed by Maurizio Manzoni. Dorienne suspension and table lamp, designed by Martino Sasso. Made in Europe. Dune rug, designed by Emmanuel Gallina.