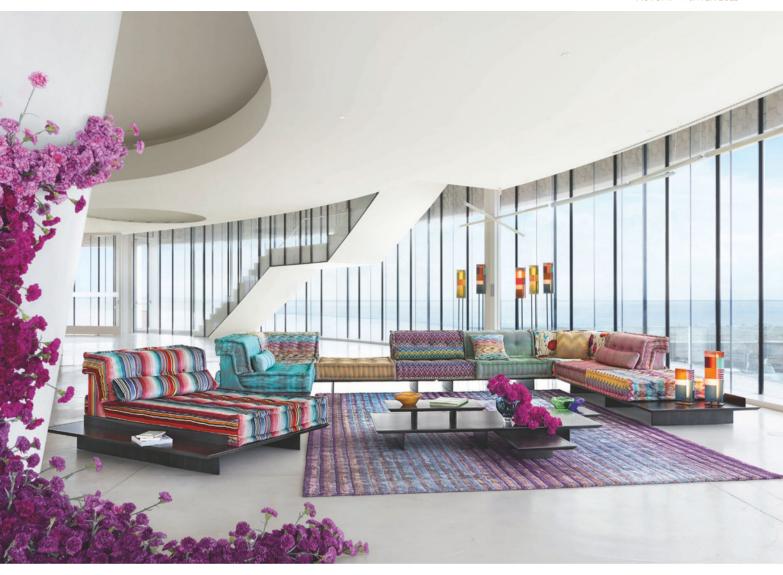

Roche Bobois. French Art de Vivre.

Portuguese visual artist Joana Vasconcelos designed the Bombom collection for Roche Bobois. It comprises a range of seats and decorative accessories with bold, delectable shapes suited to both indoor and outdoor use.

**Bombom** - design by Joana Vasconcelos Fabric sofas for outdoor and indoor use

## Cover:

Bombom « Indoor ». Collection of sofas upholstered in Méridien matelassé fabric. Completely removable slipcovers. Legs in solid beech with black stain. Other dimensions available. Sorvete coffee tables, designed by Joana Vasconcelos. Pisa floor lamps, designed by Carlo Zerbaro. Made in Europe. Semi-Frio rug, designed by Joana Vasconcelos.

To the right

Bombom « Outdoor ». Collection of sofas upholstered in Méridien matelassé fabric. Completely removable slipcovers. Frame in solid fir, pine plywood (CARB), treated for outdoor use. Legs in solid beech with black stain. Other dimensions available. Sorvete coffee tables, designed by Joana Vasconcelos. Pisa floor lamps, designed by Carlo Zerbaro. Made in Europe. Semi-Frio rug, designed by Joana Vasconcelos.