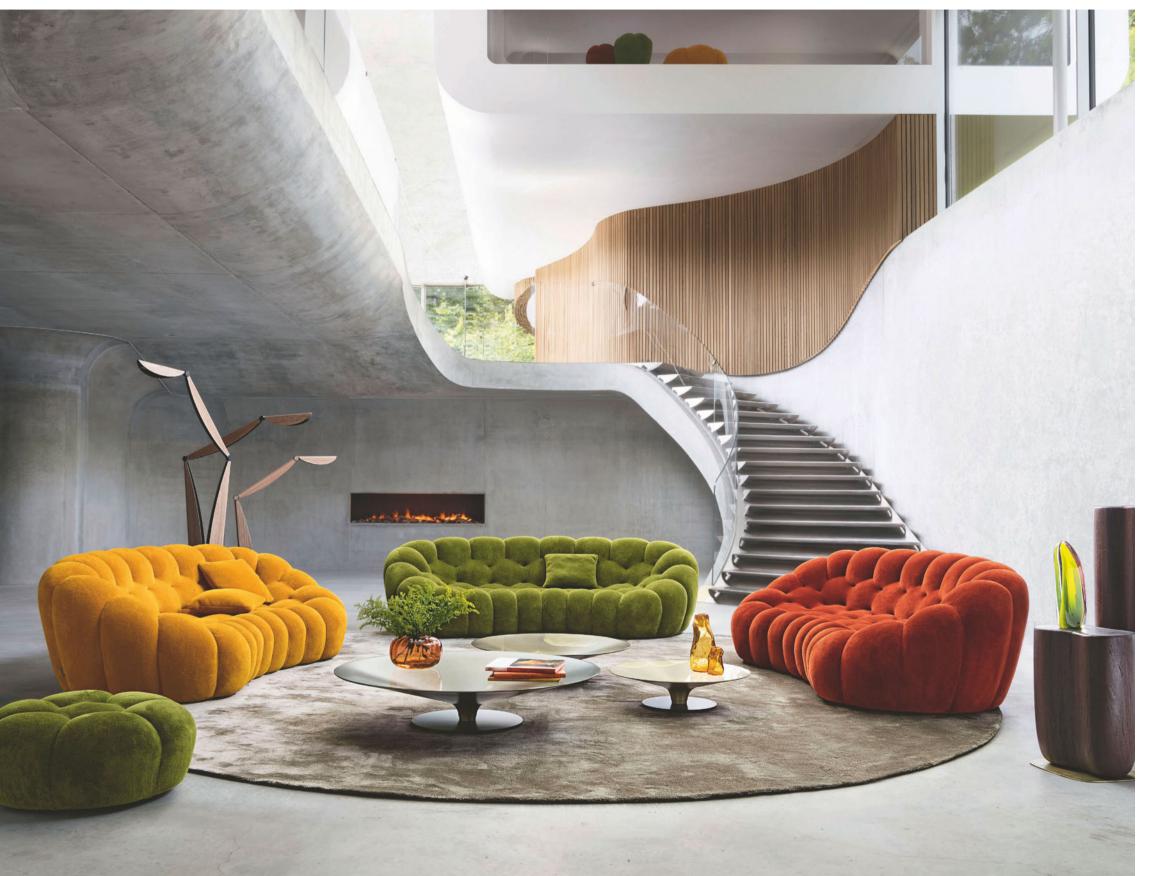

**Bubble 2** - design by Sacha Lakic Rounded 3 to 4-seat sofa

**Bubble 2.** Rounded 3 to 4-seat sofa upholstered in Câlin fabric. W. 248 x H. 80 x D. 132 cm. Fully tufted. Other dimensions available. Ovni Up coffee tables, designed by Vincenzo Maiolino. Rio Ipanema pedestal tables, designed by Bruno Moinard. Oiseau floor lamps, designed by Sean Connors. **Made in Europe**. Silky rug.