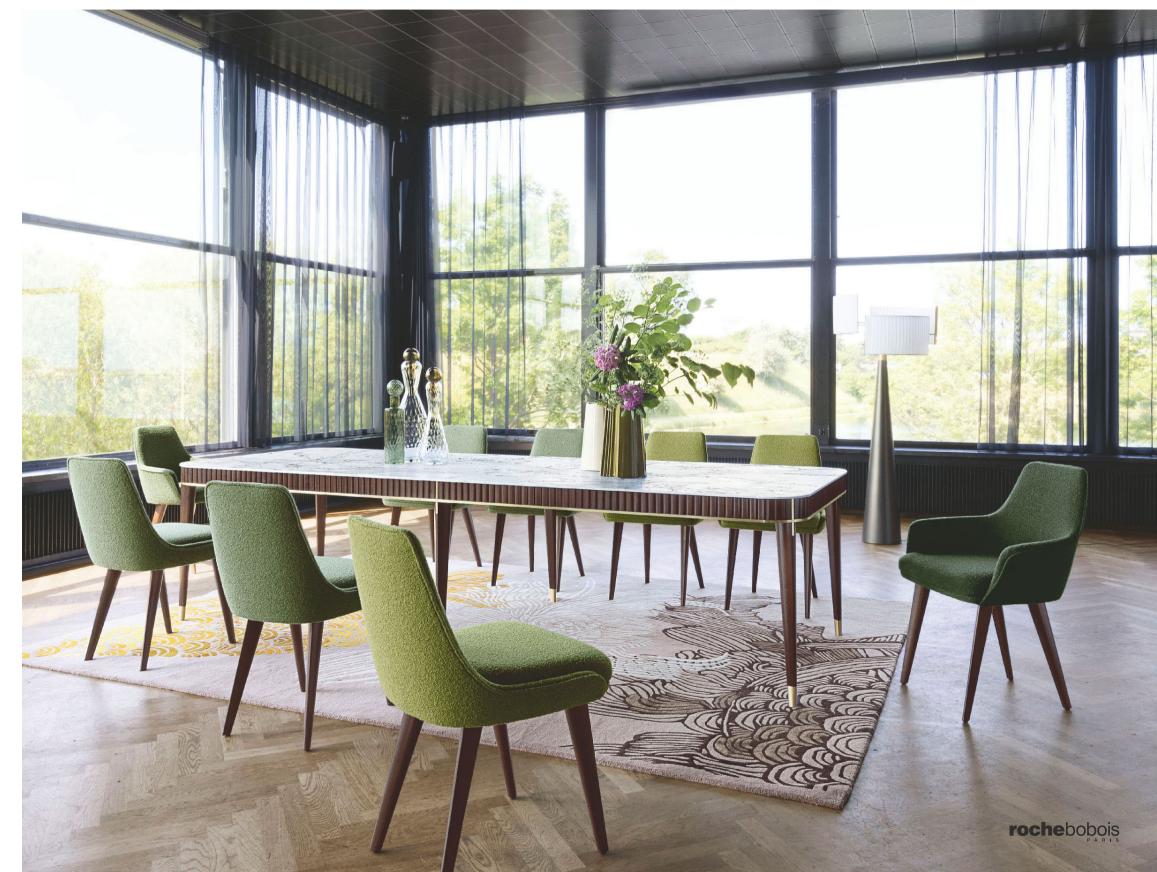

**Pulp** - design by Eugeni Quitllet **Dining table** 

Intervalle - design by Studio Roche Bobois
Fabric sofas

Intervalle. Sofas upholstered in Nuage fabric. Metal base with bronze lacquer finish. Other dimensions available. Marmo coffee tables, designed by Daniel Rode. Mei floor lamps, designed by Studio Nahtrang. Made in Europe. Smoke rug, designed by Nany Cabrol.

**Pulp. Dining table.** W. 250 x H. 75 x D. 110 cm. Top in ash veneer on MDF, base in stained and varnished solid ash. Underside in matte lacquer. Other dimensions and a version with two 40 cm extensions available. Pulp chairs and dining armchairs, designed by Eugeni Quitllet. Serena floor lamp, designed by Marin Thuéry. **Made in Europe**. Marble rug.