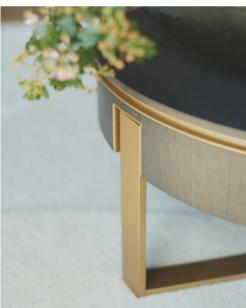

Eden Rock - design by Sacha Lakic Dining table, top in Carrara marble

**Eden Rock.** Dining table. W. 242 x H. 76 x D. 101 cm. Carrara marble top with water-repellent varnish finish. Stained solid cherry wood structure. Brushed brass detailing and feet. Other dimensions available. Chairs, W. 55 x H. 86 x D. 58 cm. Dining armchairs, W. 61 x H. 86 x D. 58 cm. Cinecittà floor lamp, designed by Fabrice Berrux. **Made in Europe**. Golden Scales rug, designed by Coco Hellein.