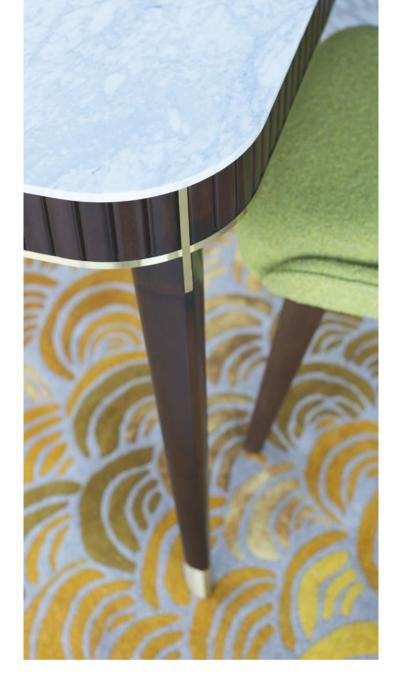

**Pulp. Dining table.** W. 250 x H. 75 x D. 110 cm. Top in ash veneer on MDF, base in stained and varnished solid ash. Underside in matte lacquer. Other dimensions and a version with two 40 cm extensions available. Pulp chairs and dining armchairs, designed by Eugeni Quitllet. Serena floor lamp, designed by Marin Thuéry. **Made in Europe**. Marble rug.