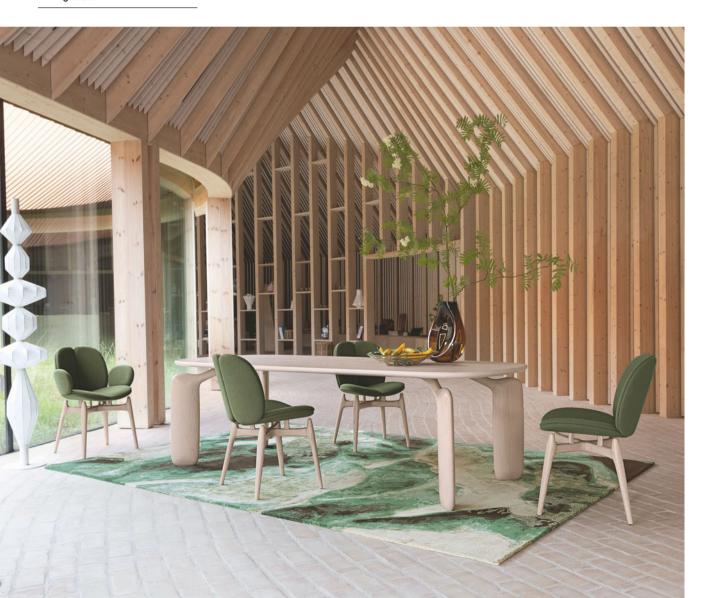

**Pulp. Dining table.** W. 250 x H. 75 x D. 110 cm. Top in ash veneer on MDF, base in stained and varnished solid ash. Underside in matte lacquer. Other dimensions and a version with two 40 cm extensions available. Pulp chairs and dining armchairs, designed by Eugeni Quitllet. Serena floor lamp, designed by Marin Thuéry. **Made in Europe**. Marble rug.