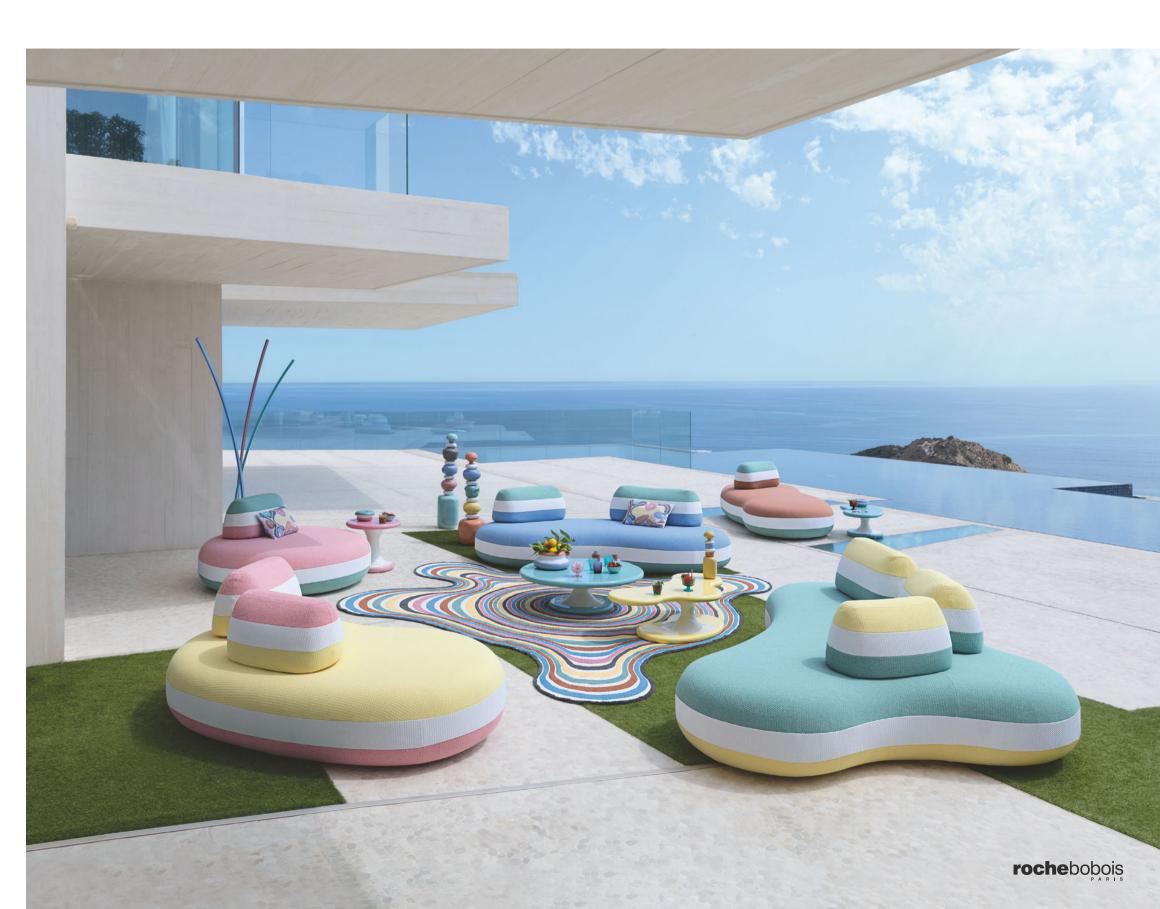

Roche Bobois. French Art de Vivre.

Portuguese visual artist Joana Vasconcelos designed the Bombom collection for Roche Bobois. It comprises a range of seats and decorative accessories with bold, delectable shapes suited to both indoor and outdoor use.

**Bombom** - design by Joana Vasconcelos Fabric sofas for outdoor and indoor use

To the right

Bombom « Outdoor ». Collection of sofas upholstered in Méridien matelassé fabric. Completely removable slipcovers. Frame in solid fir, pine plywood (CARB), treated for outdoor use. Legs in solid beech with black stain. Other dimensions available. Sorvete coffee tables, designed by Joana Vasconcelos. Pisa floor lamps, designed by Carlo Zerbaro. Made in Europe. Semi-Frio rug, designed by Joana Vasconcelos.