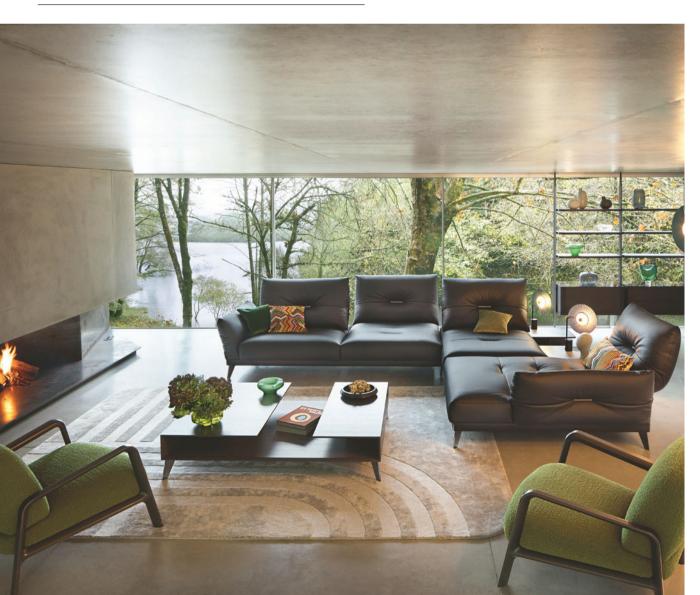

**Alliage** - design by Andrea Casati

Dining table with integrated extensions, ceramic and glass top

**Allusion** - design by Sacha Lakic Large 3-seat sofas

This sofa's structure has the FSCTM mix label. It is made with a mixture of materials from sustainable forests that adhere to FSC/PEFC standards, and other controlled sources.

**Allusion.** Large 3-seat sofas upholstered in Nuage fabric. W. 240 x H. 81 x D. 94 cm. Base in cast aluminum with a matte bronze varnish. Other dimensions available. Aircell armchair, designed by Sacha Lakic. Quintet coffee tables, designed by Maurizio Manzoni. Annapurna floor lamps, designed by Fabrice Berrux. **Made in Europe**. Architrave rug.