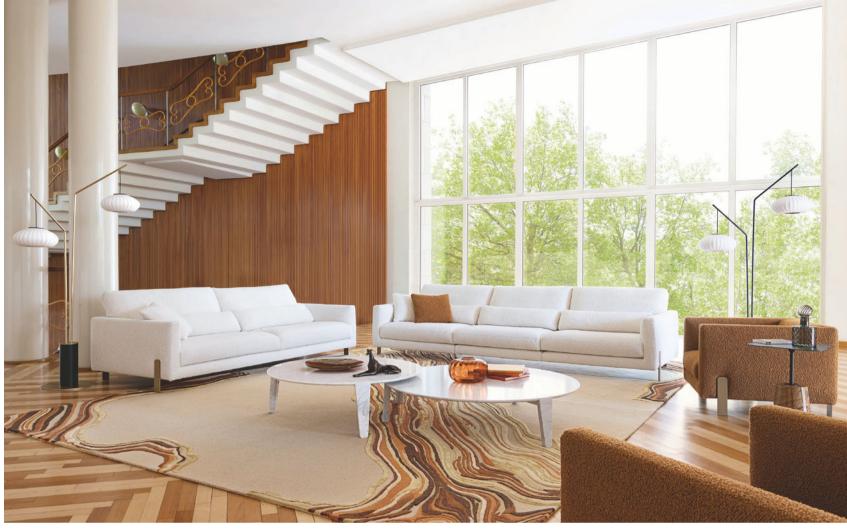

**Pulp** - design by Eugeni Quitllet **Dining table** 

Intervalle - design by Studio Roche Bobois
Fabric sofas

Intervalle. Sofas upholstered in Nuage fabric. Metal base with bronze lacquer finish. Other dimensions available. Marmo coffee tables, designed by Daniel Rode. Mei floor lamps, designed by Studio Nahtrang. Made in Europe. Smoke rug, designed by Nany Cabrol.