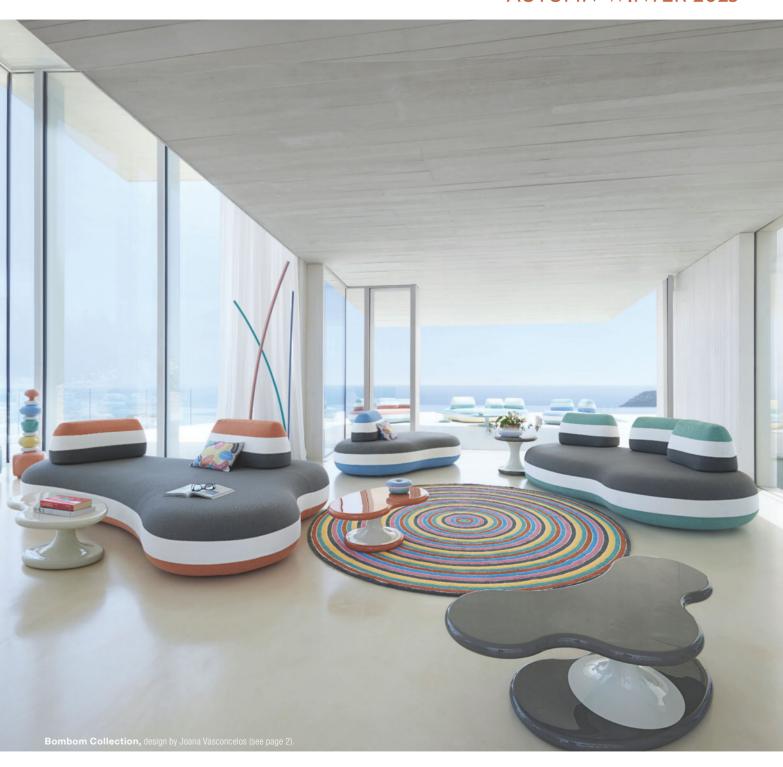

Roche Bobois. French Art de Vivre.

Portuguese visual artist Joana Vasconcelos designed the Bombom collection for Roche Bobois. It comprises a range of seats and decorative accessories with bold, delectable shapes suited to both indoor and outdoor use.

**Bombom** - design by Joana Vasconcelos Fabric sofas for outdoor and indoor use

## Cover:

Bombom « Indoor ». Collection of sofas upholstered in Méridien matelassé fabric. Completely removable slipcovers. Legs in solid beech with black stain. Other dimensions available. Sorvete coffee tables, designed by Joana Vasconcelos. Pisa floor lamps, designed by Carlo Zerbaro. Made in Europe. Semi-Frio rug, designed by Joana Vasconcelos.