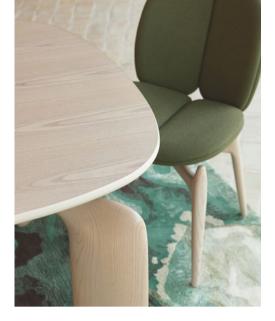

**Pulp. Dining table.** W. 250 x H. 75 x D. 110 cm. Top in ash veneer on MDF, base in stained and varnished solid ash. Underside in matte lacquer. Other dimensions and a version with two 40 cm extensions available. Pulp chairs and dining armchairs, designed by Eugeni Quitllet. Serena floor lamp, designed by Marin Thuéry. **Made in Europe**. Marble rug.