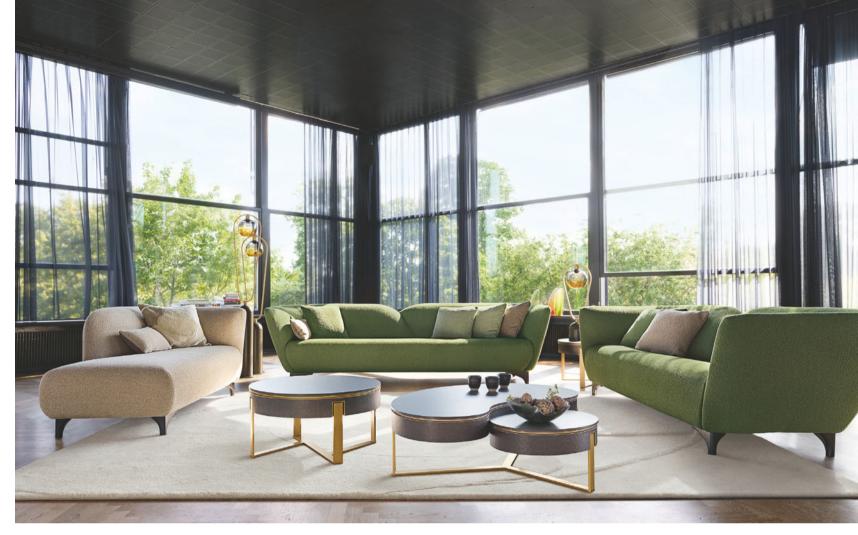

**Pulp** - design by Eugeni Quitllet **Dining table** 

Intervalle - design by Studio Roche Bobois
Fabric sofas

Intervalle. Sofas upholstered in Nuage fabric. Metal base with bronze lacquer finish. Other dimensions available. Marmo coffee tables, designed by Daniel Rode. Mei floor lamps, designed by Studio Nahtrang. Made in Europe. Smoke rug, designed by Nany Cabrol.