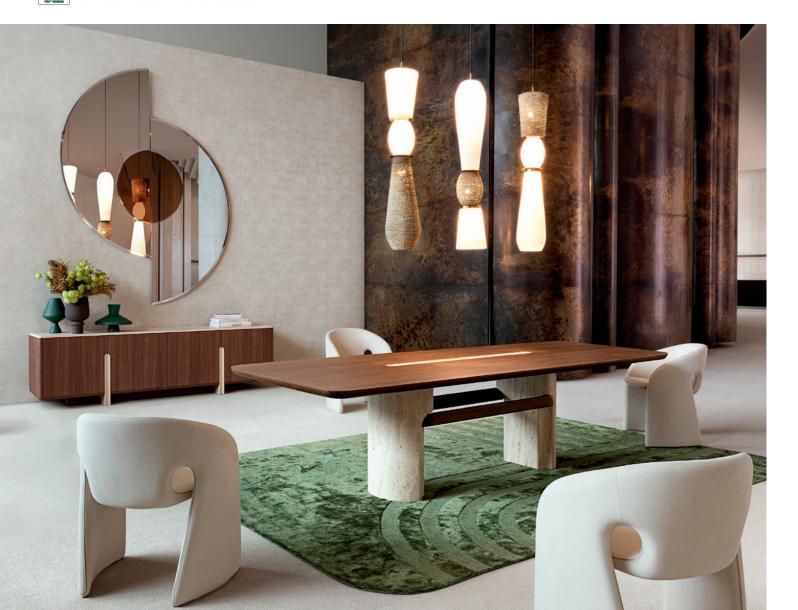

Palatine - designed by Christophe Delcourt Dining room

This table's structure has FSC™ Mix certification. It is made with a mixture of materials from responsibly managed, FSC™-certified forests and from other controlled sources.

Palatine - designed by Christophe Delcourt Large 4-seat sofa

This sofa's structure has FSCTM Mix certification. It is made with a mixture of materials from responsibly managed, FSCTM-certified forests and from other controlled sources.

Palatine. Dining table. W. 275 x H. 73 x D. 110 cm. Top with Canaletto walnut veneer and solid walnut edging. Two-leg base and solid, unfilled Roman travertine insert in the top. Two solid Canaletto walnut bars with a stained, varnished finish. Other dimensions available. Sideboard, L. 240 x H. 70 x D. 50 cm. Céleste 2 dining armchairs, designed by Cédric Ragot. Zungueira suspensions, designed by Valdina Manuel. Eclipse mirror. Made in Europe. Satori rug, designed by Alessandra Benigno.