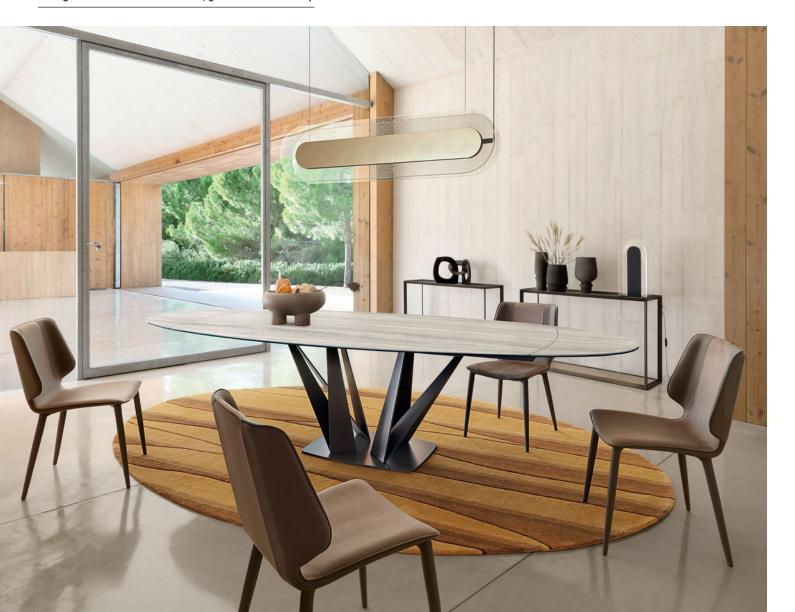

Alliage - designed by Andrea Casati

Dining table with extension leaves, glass and ceramic top

**Bubble** - designed by Sacha Lakic Bed, with tufted bed frame

Alliage. Dining table. L. 200 x H. 75 x D. 113 cm. Barrel-shaped top in a ceramic/glass composite (many finishes available) with 2 integrated extension leaves (40cm), that transform the shape of the top into an oval. Crossbar in aluminum and base in steel with epoxy lacquer finish. Other shapes and dimensions available. Kasuka chairs, designed by Roberto Tapinassi & Maurizio Manzoni. Dorienne suspension and table lamps, designed by Martino Sasso. Made in Europe. Dune rug, designed by Emmanuel Gallina.