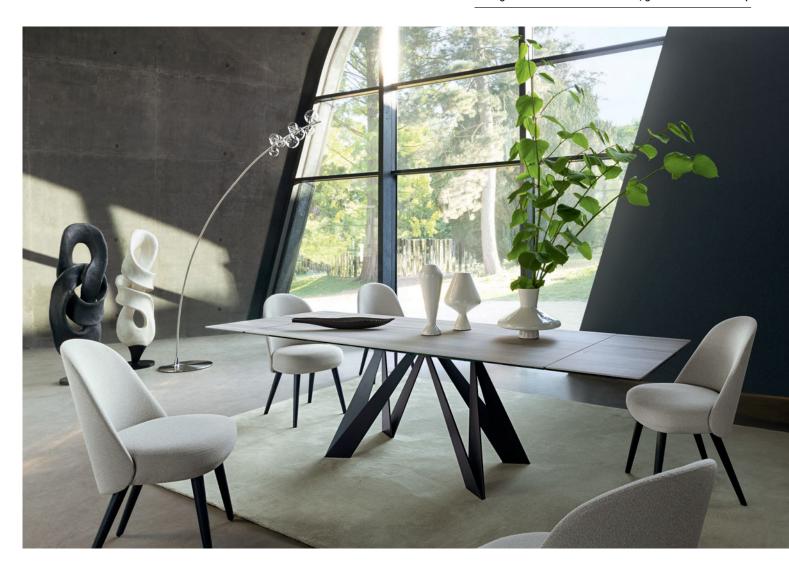

Palatine - designed by Christophe Delcourt Dining room

This table's structure has FSC™ Mix certification. It is made with a mixture of materials from responsibly managed, FSC™-certified forests and from other controlled sources.

Palatine - designed by Christophe Delcourt Large 4-seat sofa

This sofa's structure has FSCTM Mix certification. It is made with a mixture of materials from responsibly managed, FSCTM-certified forests and from other controlled sources.

Palatine. Dining table. W. 275 x H. 73 x D. 110 cm. Top with Canaletto walnut veneer and solid walnut edging. Two-leg base and solid, unfilled Roman travertine insert in the top. Two solid Canaletto walnut bars with a stained, varnished finish. Other dimensions available. Sideboard, L. 240 x H. 70 x D. 50 cm. Céleste 2 dining armchairs, designed by Cédric Ragot. Zungueira suspensions, designed by Valdina Manuel. Eclipse mirror. Made in Europe. Satori rug, designed by Alessandra Benigno.