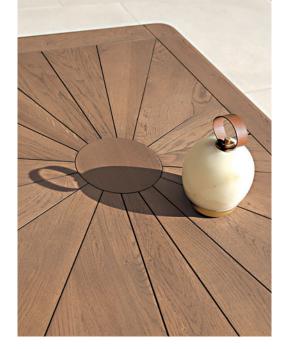

Palatine. Dining table. W. 275 x H. 73 x D. 110 cm. Top with Canaletto walnut veneer and solid walnut edging. Two-leg base and solid, unfilled Roman travertine insert in the top. Two solid Canaletto walnut bars with a stained, varnished finish. Other dimensions available. Sideboard, L. 240 x H. 70 x D. 50 cm. Céleste 2 dining armchairs, designed by Cédric Ragot. Zungueira suspensions, designed by Valdina Manuel. Eclipse mirror. Made in Europe. Satori rug, designed by Alessandra Benigno.