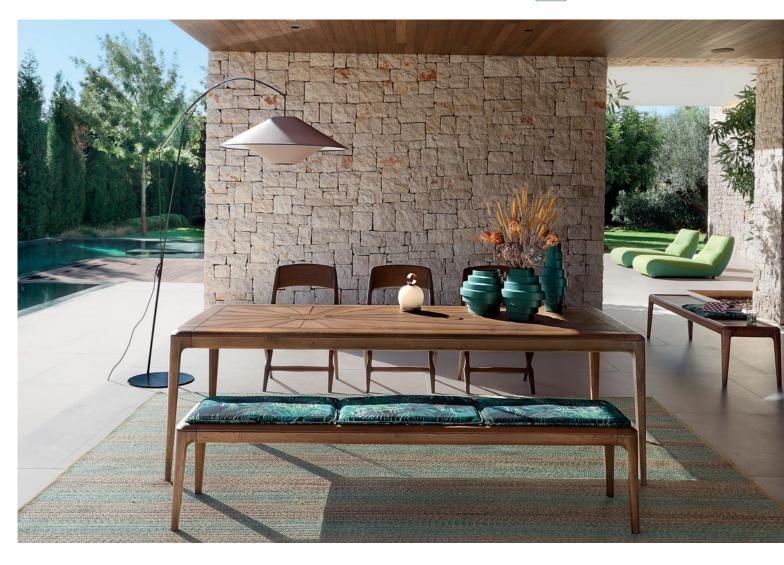

Palatine. Dining table. W. 275 x H. 73 x D. 110 cm. Top with Canaletto walnut veneer and solid walnut edging. Two-leg base and solid, unfilled Roman travertine insert in the top. Two solid Canaletto walnut bars with a stained, varnished finish. Other dimensions available. Sideboard, L. 240 x H. 70 x D. 50 cm. Céleste 2 dining armchairs, designed by Cédric Ragot. Zungueira suspensions, designed by Valdina Manuel. Eclipse mirror. Made in Europe. Satori rug, designed by Alessandra Benigno.

"Mah Jong Sofa 3D" app Complosed on the App Store Google Play

**Auréa.** Dining table. L. 240 x H. 75 x D. 110 cm. Structure and top in solid teak with sun pattern. Other dimensions available. Folding chairs, L. 58 x H. 89 x D. 57 cm. Bench, L. 200 x H. 45 x D. 45 cm. Pékin outdoor floor lamp, designed by Gabriel Teixidó. Tresse outdoor rug.

Auréa - designed by Sacha Lakic Outdoor dining table in solid teak

Table, chairs and bench have FSC $^{\text{TM}}$  Mix certification. It is made with a mixture of materials from responsibly managed, FSC $^{\text{TM}}$ -certified forests and from other controlled sources.