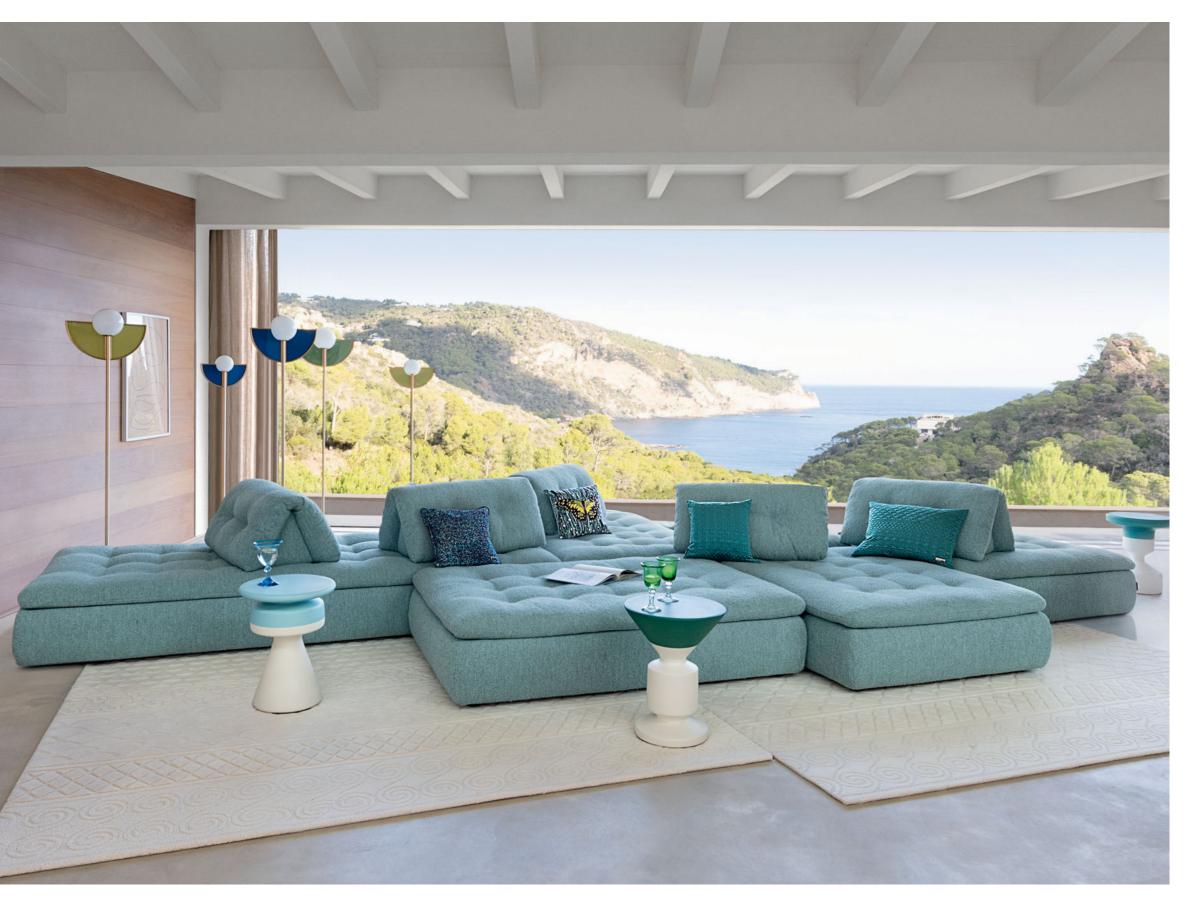

French Art de Vivre.

France lacconcelos rochebobois

Portuguese visual artist Joana Vasconcelos designed the Bombom collection for Roche Bobois. It comprises a range of seats and decorative accessories with bold, delectable shapes suited for both indoor and outdoor use.

**Bombom** - designed by Joanna Vasconcelos Collection of sofas for both indoor and outdoor use

#### Opposite:

Bombom Indoor. Collection of sofas, upholstered in Stretch fabric. Completely removable slipcovers. Set of back cushions that can be freely arranged on the sofa and anti-slip mat. Base in solid beech with black stain. Coin cocktail tables, designed by Dmitry Kozinenko. Reine floor lamps, designed by Chape & Mache. Made in Europe.