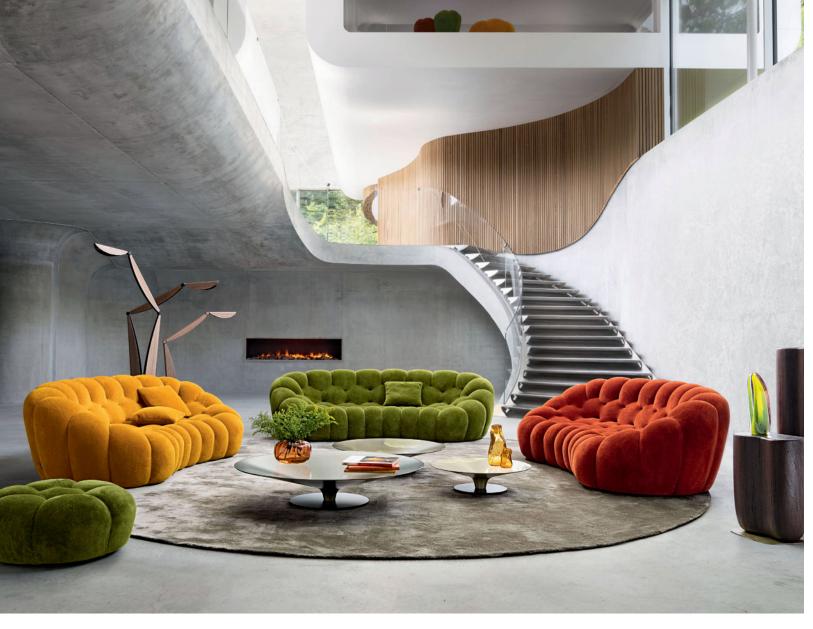

French Art de Vivre.

France lacconcelos rochebobois

Portuguese visual artist Joana Vasconcelos designed the Bombom collection for Roche Bobois. It comprises a range of seats and decorative accessories with bold, delectable shapes suited for both indoor and outdoor use.

**Bombom** - designed by Joanna Vasconcelos Collection of sofas for both indoor and outdoor use

#### Front cover:

Bombom Outdoor. Collection of sofas, upholstered in Méridien fabric. Completely removable slipcovers. Set of back cushions that can be freely arranged on the sofa and anti-slip mat. Base in black plastic. Pisa floor lamps, designed by Carlo Zerbaro. Made in Europe. Semi-Frio rug.

#### Opposite:

Bombom Indoor. Collection of sofas, upholstered in Stretch fabric. Completely removable slipcovers. Set of back cushions that can be freely arranged on the sofa and anti-slip mat. Base in solid beech with black stain. Coin cocktail tables, designed by Dmitry Kozinenko. Reine floor lamps, designed by Chape & Mache. Made in Europe.