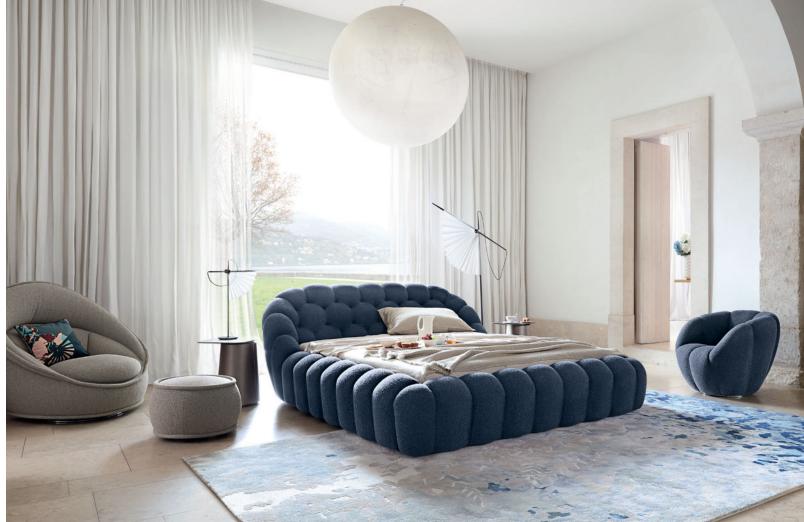

#### Front cover:

Bombom Outdoor. Collection of sofas, upholstered in Méridien fabric. Completely removable slipcovers. Set of back cushions that can be freely arranged on the sofa and anti-slip mat. Base in black plastic. Pisa floor lamps, designed by Carlo Zerbaro. Made in Europe. Semi-Frio rug.

#### Opposite:

Bombom Indoor. Collection of sofas, upholstered in Stretch fabric. Completely removable slipcovers. Set of back cushions that can be freely arranged on the sofa and anti-slip mat. Base in solid beech with black stain. Coin cocktail tables, designed by Dmitry Kozinenko. Reine floor lamps, designed by Chape & Mache. Made in Europe.