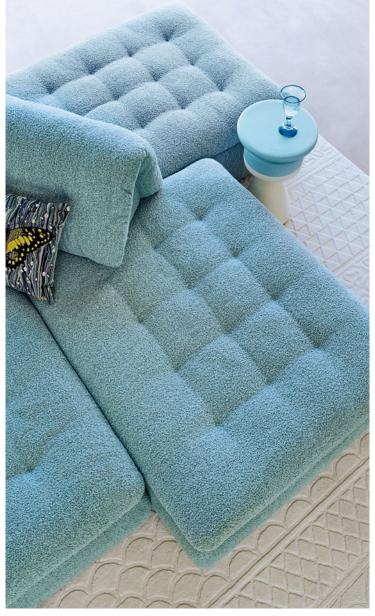

French Art de Vivre.

France lacconcelos rochebobois

Portuguese visual artist Joana Vasconcelos designed the Bombom collection for Roche Bobois. It comprises a range of seats and decorative accessories with bold, delectable shapes suited for both indoor and outdoor use.

**Bombom** - designed by Joanna Vasconcelos Collection of sofas for both indoor and outdoor use

#### Opposite:

Bombom Indoor. Collection of sofas, upholstered in Stretch fabric. Completely removable slipcovers. Set of back cushions that can be freely arranged on the sofa and anti-slip mat. Base in solid beech with black stain. Coin cocktail tables, designed by Dmitry Kozinenko. Reine floor lamps, designed by Chape & Mache. Made in Europe.