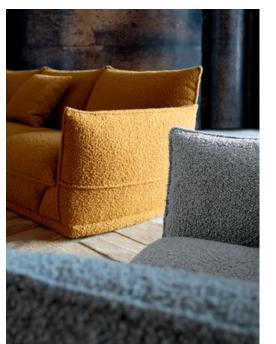

#### Front cover:

Bombom Outdoor. Collection of sofas, upholstered in Méridien fabric. Completely removable slipcovers. Set of back cushions that can be freely arranged on the sofa and anti-slip mat. Base in black plastic. Pisa floor lamps, designed by Carlo Zerbaro. Made in Europe. Semi-Frio rug.

#### Opposite:

Bombom Indoor. Collection of sofas, upholstered in Stretch fabric. Completely removable slipcovers. Set of back cushions that can be freely arranged on the sofa and anti-slip mat. Base in solid beech with black stain. Coin cocktail tables, designed by Dmitry Kozinenko. Reine floor lamps, designed by Chape & Mache. Made in Europe.