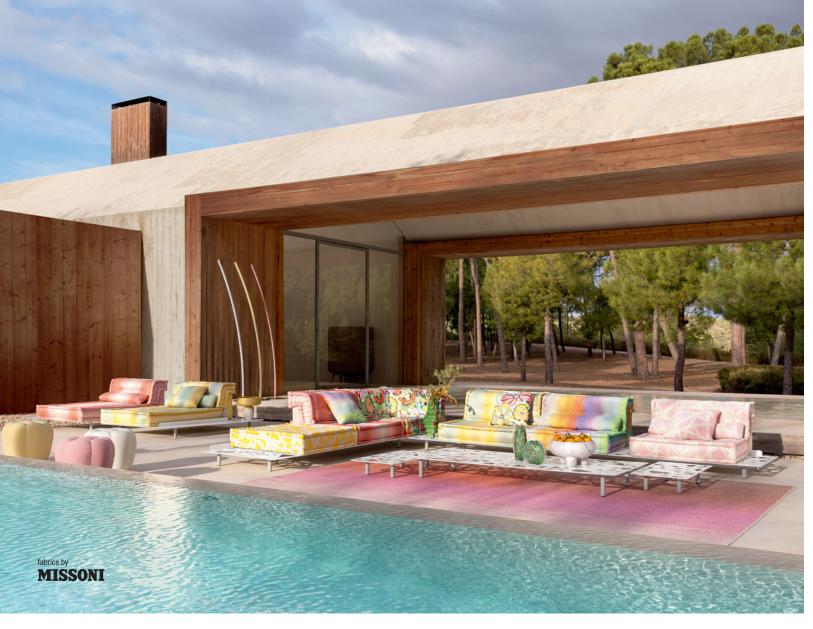

This sofa's structure has FSC™ Mix certification. It is made with a mixture of materials from responsibly managed, FSC™-certified forests and from other controlled sources.

Mah Jong Outdoor. Modular sofa upholstered in Missoni fabrics for outdoor use. The modular system lends itself to endless configurations and is made up of seat cushions (L. 95 x H. 19 x D. 95 cm), straight backrests, corner elements (H. 53 cm) and a lounge chair (L. 159 x H. 19 x D. 95 cm). The adjustable back mechanism, lumbar cushions and small cushions are optional. All elements are padded, tufted and handmade. Bases in openwork, lacquered and CDP-coated metal, finish on request. Seat and back cushions in Dryfeel foam. Adjustable lacquered base, several finishes available. Apex ottomans, designed by Sacha Lakic. Pisa floor lamps, designed by Carlo Zerbaro. Made in Europe.

"Mah Jong Sofa 3D" app Complosed on the App Store Google Play

**Auréa.** Dining table. L. 240 x H. 75 x D. 110 cm. Structure and top in solid teak with sun pattern. Other dimensions available. Folding chairs, L. 58 x H. 89 x D. 57 cm. Bench, L. 200 x H. 45 x D. 45 cm. Pékin outdoor floor lamp, designed by Gabriel Teixidó. Tresse outdoor rug.

Auréa - designed by Sacha Lakic Outdoor dining table in solid teak

Table, chairs and bench have FSC $^{\text{TM}}$  Mix certification. It is made with a mixture of materials from responsibly managed, FSC $^{\text{TM}}$ -certified forests and from other controlled sources.

Mah Jong - designed by Hans Hopfer Modular seating system, upholstered in Missoni fabrics

"Mah Jong Sofa 3D" app Store

**BROSSARD - Quartier DIX30<sup>MC</sup>** - 8440 Boulevard Leduc - Tel. 450-656-8440