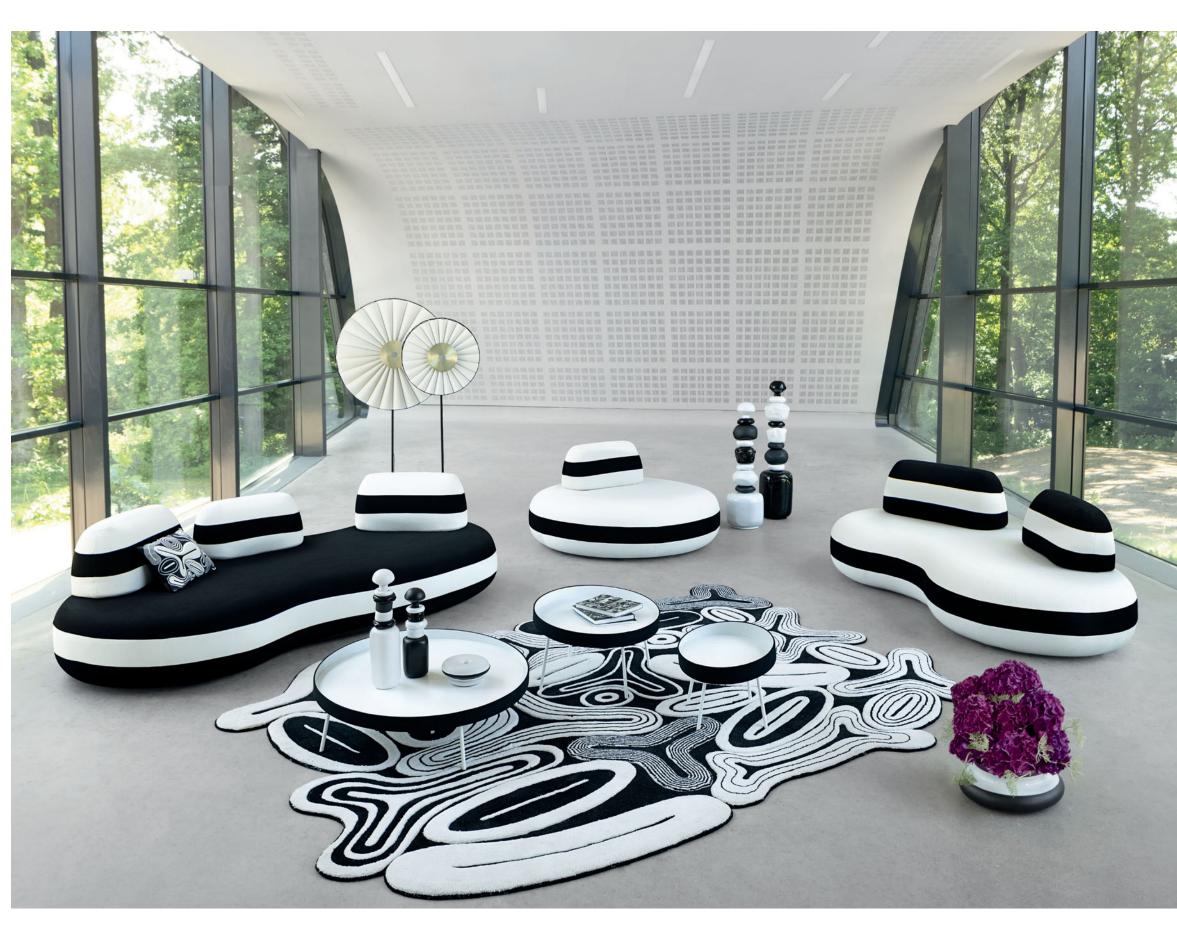

French Art de Vivre.

France lacconcelos rochebobois

Portuguese visual artist Joana Vasconcelos designed the Bombom collection for Roche Bobois. It comprises a range of seats and decorative accessories with bold, delectable shapes suited for both indoor and outdoor use.

#### Opposite:

Bombom Indoor. Collection of sofas, upholstered in Stretch fabric. Completely removable slipcovers. Set of back cushions that can be freely arranged on the sofa and anti-slip mat. Base in solid beech with black stain. Coin cocktail tables, designed by Dmitry Kozinenko. Reine floor lamps, designed by Chape & Mache. Made in Europe.