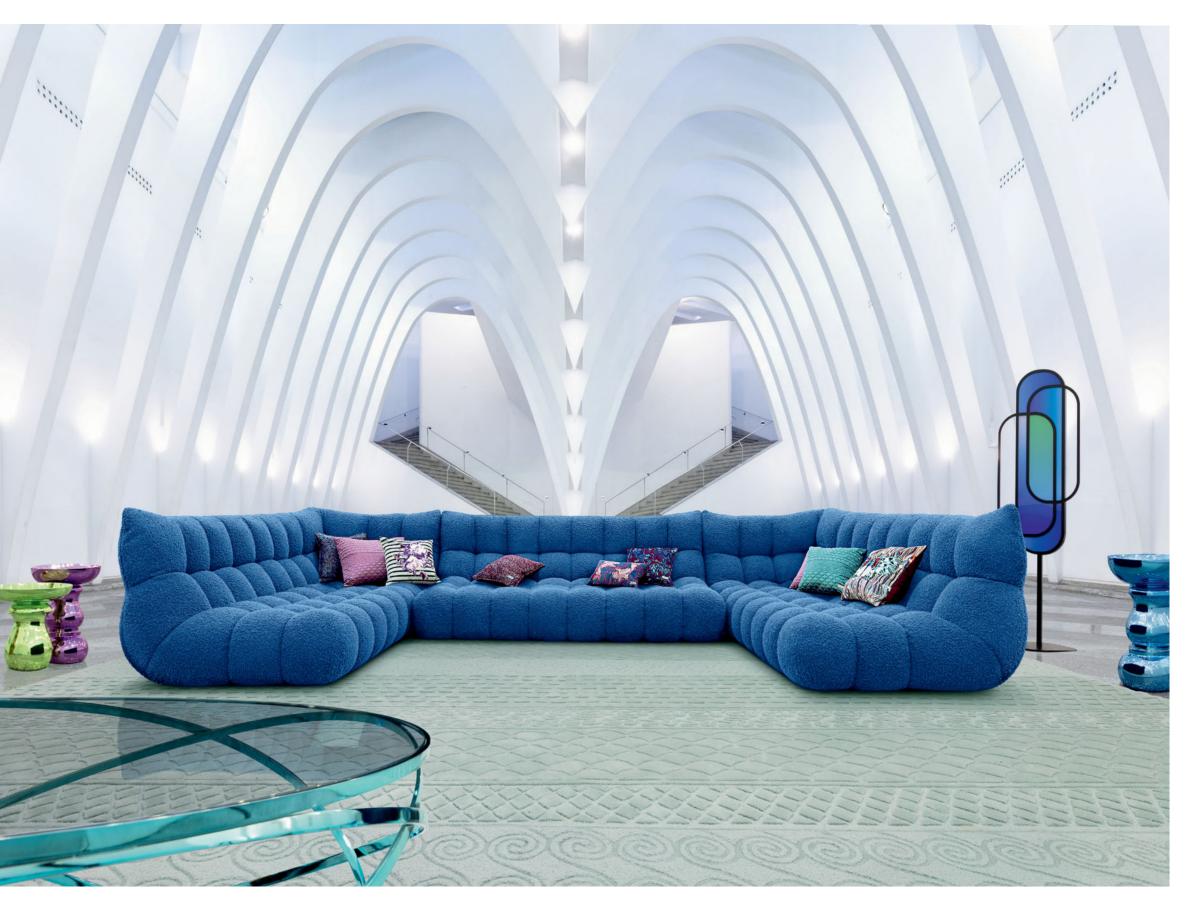

## **Conversation** - designed by Philippe Bouix **Modular sofa**

This sofa's structure has FSC™ Mix certification. It is made with a mixture of materials from responsibly managed, FSC™-certified forests and from other controlled sources.

**Sofa** upholstered in Nuage fabric. Set of back cushions that can be freely arranged on the sofa. Solid beech base with wenge color varnish. Waterline occasional tables, designed by Cédric Ragot. Floraison floor lamps, designed by Bernhardt & Vella. **Made in Europe.** Cordouan rug, designed by **Jean Paul Gaultier.** 