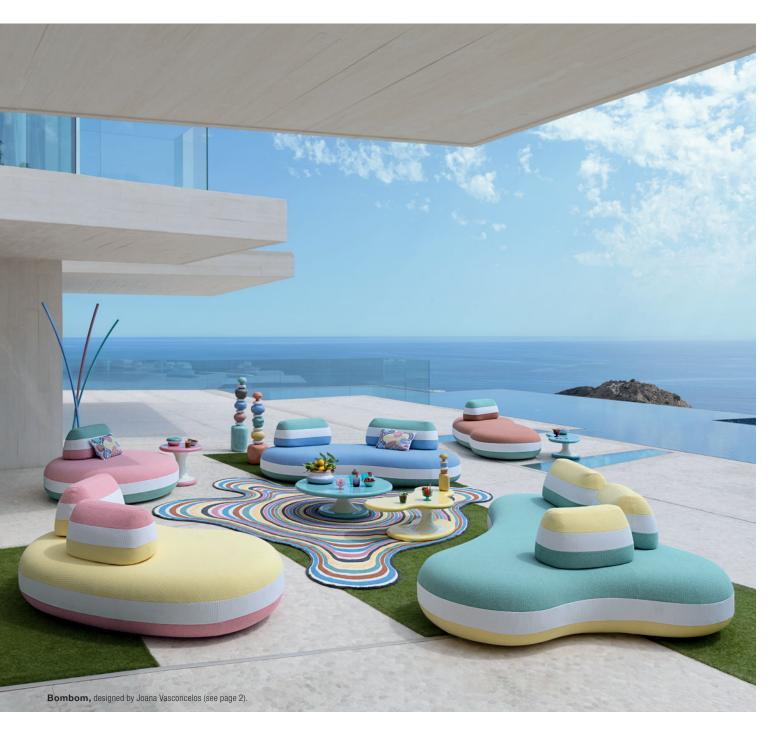

French Art de Vivre.

France lacconcelos rochebobois

Portuguese visual artist Joana Vasconcelos designed the Bombom collection for Roche Bobois. It comprises a range of seats and decorative accessories with bold, delectable shapes suited for both indoor and outdoor use.

**Bombom** - designed by Joanna Vasconcelos Collection of sofas for both indoor and outdoor use

#### Front cover:

Bombom Outdoor. Collection of sofas, upholstered in Méridien fabric. Completely removable slipcovers. Set of back cushions that can be freely arranged on the sofa and anti-slip mat. Base in black plastic. Pisa floor lamps, designed by Carlo Zerbaro. Made in Europe. Semi-Frio rug.