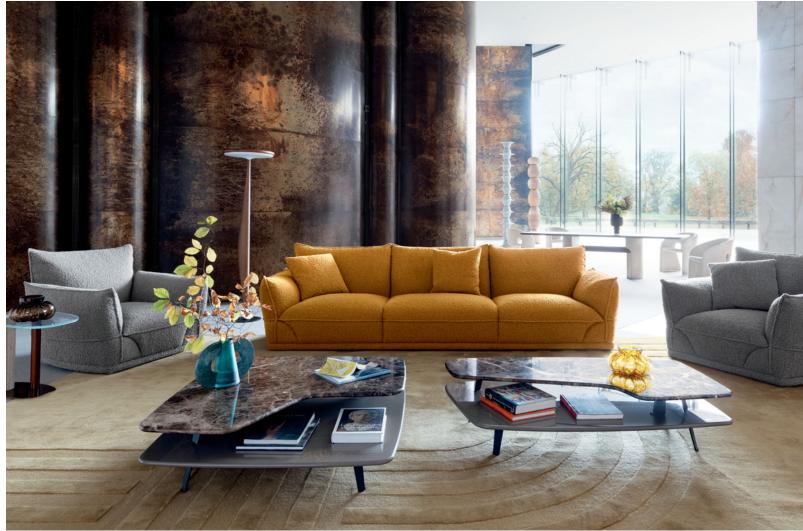

#### Front cover:

Bombom Outdoor. Collection of sofas, upholstered in Méridien fabric. Completely removable slipcovers. Set of back cushions that can be freely arranged on the sofa and anti-slip mat. Base in black plastic. Pisa floor lamps, designed by Carlo Zerbaro. Made in Europe. Semi-Frio rug.

#### Opposite:

Bombom Indoor. Collection of sofas, upholstered in Stretch fabric. Completely removable slipcovers. Set of back cushions that can be freely arranged on the sofa and anti-slip mat. Base in solid beech with black stain. Coin cocktail tables, designed by Dmitry Kozinenko. Reine floor lamps, designed by Chape & Mache. Made in Europe.