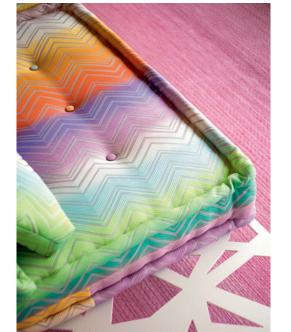

#### Front cover:

Bombom Outdoor. Collection of sofas, upholstered in Méridien fabric. Completely removable slipcovers. Set of back cushions that can be freely arranged on the sofa and anti-slip mat. Base in black plastic. Pisa floor lamps, designed by Carlo Zerbaro. Made in Europe. Semi-Frio rug.

#### Opposite:

Bombom Indoor. Collection of sofas, upholstered in Stretch fabric. Completely removable slipcovers. Set of back cushions that can be freely arranged on the sofa and anti-slip mat. Base in solid beech with black stain. Coin cocktail tables, designed by Dmitry Kozinenko. Reine floor lamps, designed by Chape & Mache. Made in Europe.