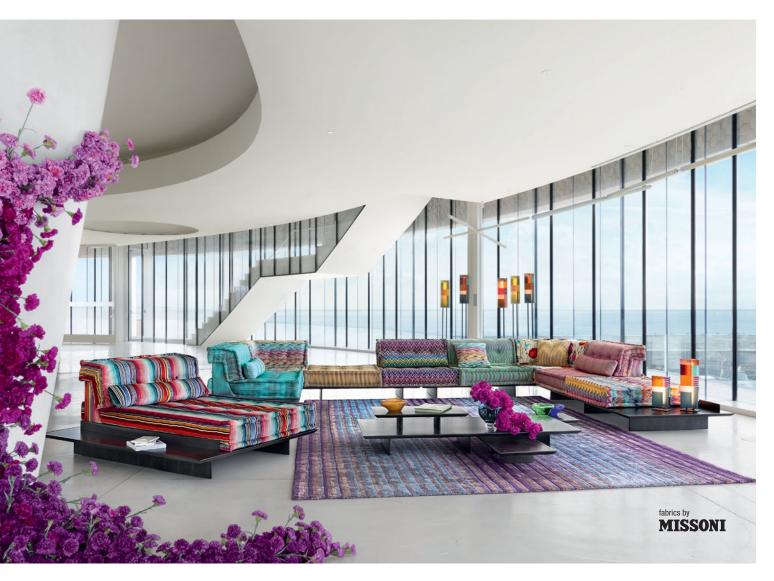

This sofa's structure has FSC™ Mix certification. It is made with a mixture of materials from responsibly managed, FSC™-certified forests and from other controlled sources.

Mah Jong Outdoor. Modular sofa upholstered in Missoni fabrics for outdoor use. The modular system lends itself to endless configurations and is made up of seat cushions (L. 95 x H. 19 x D. 95 cm), straight backrests, corner elements (H. 53 cm) and a lounge chair (L. 159 x H. 19 x D. 95 cm). The adjustable back mechanism, lumbar cushions and small cushions are optional. All elements are padded, tufted and handmade. Bases in openwork, lacquered and CDP-coated metal, finish on request. Seat and back cushions in Dryfeel foam. Adjustable lacquered base, several finishes available. Apex ottomans, designed by Sacha Lakic. Pisa floor lamps, designed by Carlo Zerbaro. Made in Europe.

Mah Jong - designed by Hans Hopfer Modular seating system, upholstered in Missoni fabrics

"Mah Jong Sofa 3D" app Store

**BROSSARD - Quartier DIX30<sup>MC</sup>** - 8440 Boulevard Leduc - Tel. 450-656-8440

TORONTO - 101 Parliament Street - Tel. 416-366-3273

TORONTO - Castlefied Design District (Opening soon) - 125 Tycos Dr.

VANCOUVER - 716 West Hastings Street - Tel. 604-633-5005

Endless combinations of seat cushions (L.  $95 \times H$ .  $19 \times D$ .  $95 \times m$ ), straight and corner backrests (H.  $53 \times m$ ), and lounge chair elements (L.  $159 \times H$ .  $19 \times D$ .  $95 \times m$ ). Adjustable backs, lumbar cushions and throw cushions available as an option. All elements are fully padded, tuffed and handmade, and set on platforms. Platform frames and backs in solid oak, tops in wenge-stained Alpi® Zebrano veneer. Twin floor lamps and table lamps, designed by Clarisse Dutraive. Made in Europe. Rockford rug, Missoni.