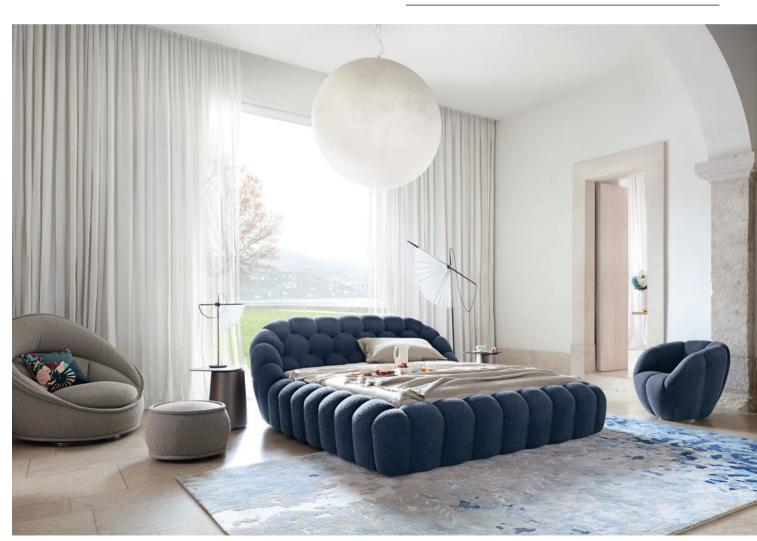

**Bubble** - designed by Sacha Lakic Fully tufted bed

**5790€**\* instead of 6850€

Alliage - designed by Andrea Casati

Dining table with integrated extensions, ceramic and glass top

**5790€**\* instead of 6890€

**Bubble.** Bed upholstered in Orsetto Flex fabric. W. 202 x H. 90 x D. 266 cm for a 160 x 200 cm bed. Tufted headboard and bed frame in bi-density polyurethane foam. \*Recommended retail price (incl. VAT) valid until 31/07/2024 for Germany, excluding delivery (rates displayed in the showroom). All bed dimensions available. Coiffe armchair and ottoman, designed by Stephen Burks. Clic pedestal tables, designed by A+A Cooren. Astréa armchair, designed by Sacha Lakic. Sukato floor and table lamps, designed by Elsa Pochat. **Made in Europe.** 