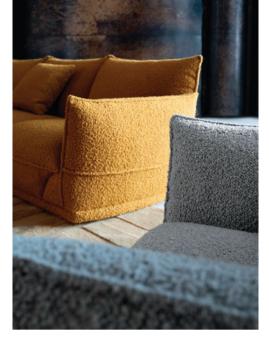

**Palatine.** Sofa upholstered in Smile fabric. W. 285 x H. 82 x D. 106 cm. Base in solid beech with black stain. Other dimensions available. Turn Up cocktail tables, designed by Christian Ghion. Silo pedestal table, designed by Maurizio Manzoni. Brin floor lamp, designed by Joëlle Rigal. **Made in Europe**. Satori rug, designed by Alessandra Benigno.