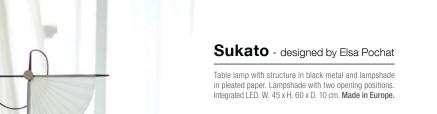

**Bubble.** Bed upholstered in Orsetto Flex fabric. W. 202 x H. 90 x D. 266 cm for a 160 x 200 cm bed. Tufted headboard and bed frame in bi-density polyurethane foam. \*Recommended retail price (incl. VAT) valid until 31/07/2024 for Germany, excluding delivery (rates displayed in the showroom). All bed dimensions available. Coiffe armchair and ottoman, designed by Stephen Burks. Clic pedestal tables, designed by A+A Cooren. Astréa armchair, designed by Sacha Lakic. Sukato floor and table lamps, designed by Elsa Pochat. **Made in Europe.** 