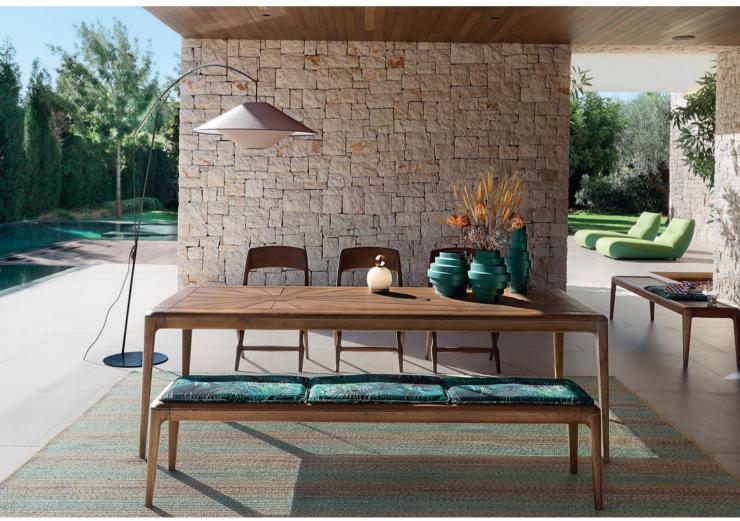

This table's structure has FSC™ Mix certification. It is made with a mixture of materials from responsibly managed, FSC™-certified forests and from other controlled sources.

**Palatine.** Dining table. W. 275 x H. 73 x D. 110 cm. Top in medium-density fiberboard with Canaletto walnut veneer and solid walnut edging. Two-leg base and solid, unfilled Roman travertine insert in the top. Two solid Canaletto walnut bars with a stained, varnished finish. Other dimensions available. Sideboard, L. 240 x H. 70 x D. 50 cm. Céleste 2 dining armchairs, designed by Cédric Ragot. Zungueira suspensions, designed by Valdina Manuel. Eclipse mirror. **Made in Europe**. Satori rug, designed by Alessandra Benigno.

Palatine - designed by Christophe Delcourt

Large 4-seat sofa

This sofa's structure has FSC $^{\text{TM}}$  Mix certification. It is made with a mixture of materials from responsibly managed, FSC $^{\text{TM}}$ -certified forests and from other controlled sources.