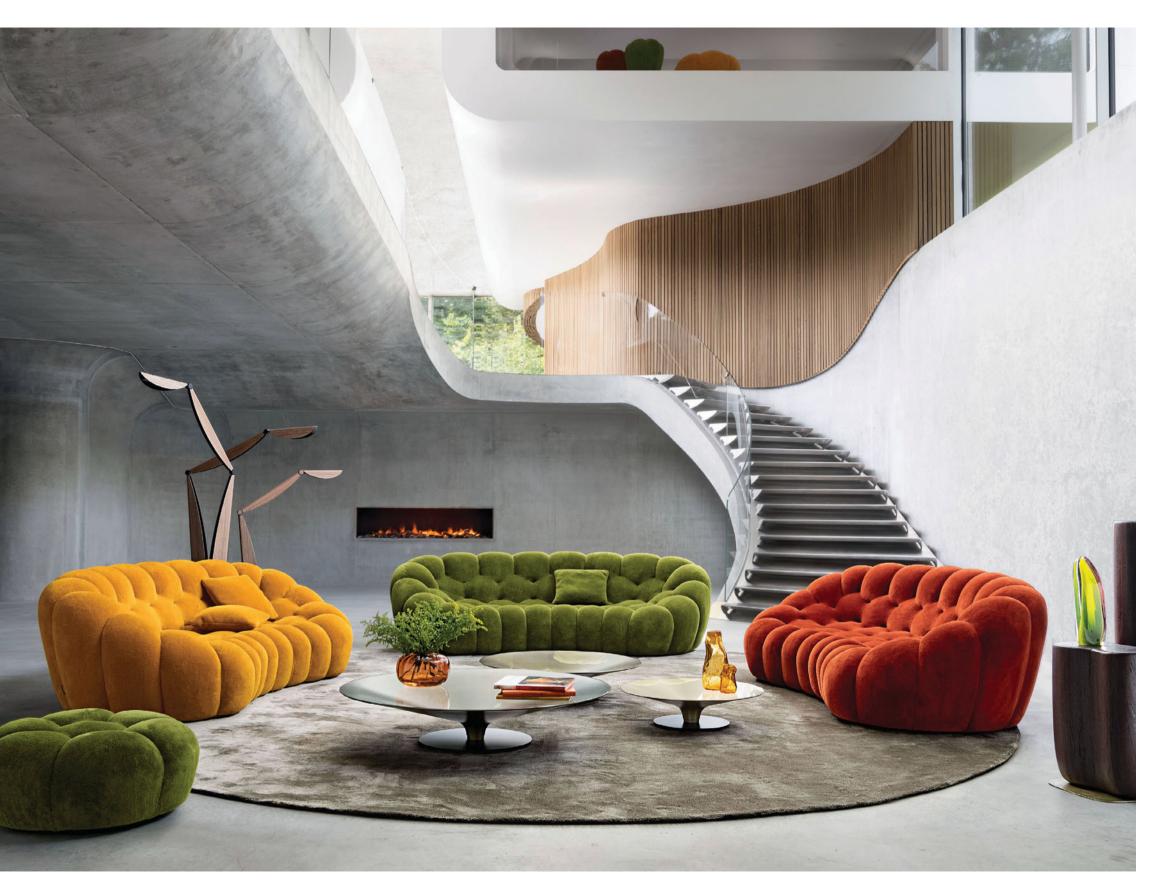

**Bubble 2** - designed by Sacha Lakic Rounded 3 to 4-seat sofa

**5290€**\* instead of 6250€

Sofa upholstered in Câlin fabric. W. 248 x H. 80 x D. 132 cm. Fully tufted. Other dimensions available. Optional throw cushions. \*Recommended retail price (incl. VAT) valid until 31/07/2024 for Germany, excluding delivery (rates displayed in the showroom). Ovni Up cocktail tables, designed by Vincenzo Maiolino. Rio Ipanema pedestal tables, designed by Bruno Moinard. Oiseau floor lamps, designed by Sean Connors. Made in Europe. Silky rug.