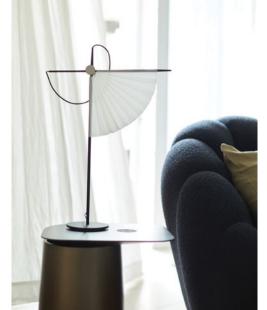

**Bubble.** Bed upholstered in Orsetto Flex fabric. W. 202 x H. 90 x D. 266 cm for a 160 x 200 cm bed. Tufted headboard and bed frame in bi-density polyurethane foam. \*Recommended retail price (incl. VAT) valid until 31/07/2024 for Germany, excluding delivery (rates displayed in the showroom). All bed dimensions available. Coiffe armchair and ottoman, designed by Stephen Burks. Clic pedestal tables, designed by A+A Cooren. Astréa armchair, designed by Sacha Lakic. Sukato floor and table lamps, designed by Elsa Pochat. **Made in Europe.** 