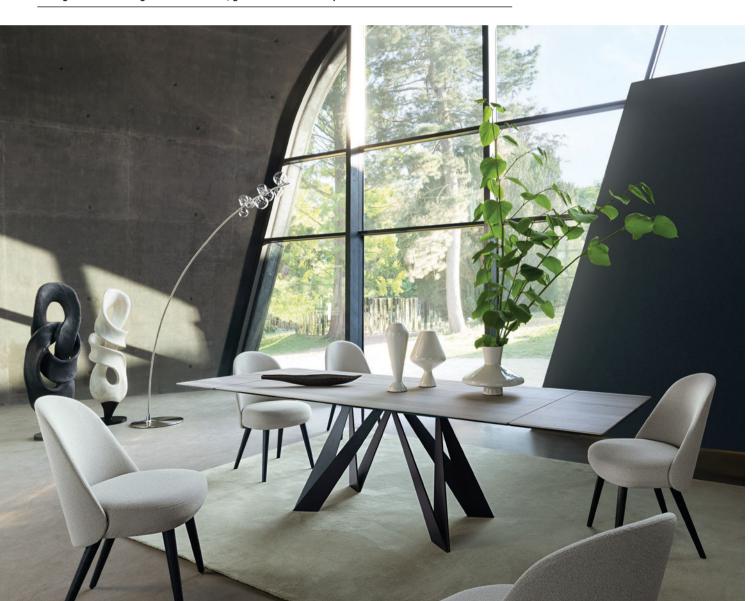

This table's structure has FSC™ Mix certification. It is made with a mixture of materials from responsibly managed, FSC™-certified forests and from other controlled sources.

**Palatine.** Dining table. W. 275 x H. 73 x D. 110 cm. Top in medium-density fiberboard with Canaletto walnut veneer and solid walnut edging. Two-leg base and solid, unfilled Roman travertine insert in the top. Two solid Canaletto walnut bars with a stained, varnished finish. Other dimensions available. Sideboard, L. 240 x H. 70 x D. 50 cm. Céleste 2 dining armchairs, designed by Cédric Ragot. Zungueira suspensions, designed by Valdina Manuel. Eclipse mirror. **Made in Europe**. Satori rug, designed by Alessandra Benigno.