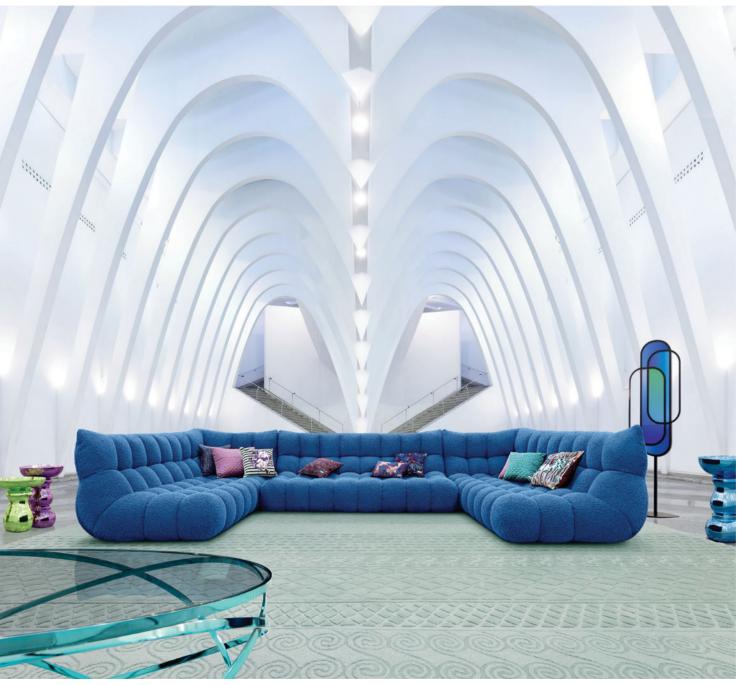

**Setup** - designed by Sacha Lakic **Eco-designed, fully recyclable modular sofa** 

Sofa upholstered in Smile Flex fabric. W. 235/421/235 x H. 83 x D. 108 cm. Fully tufted. Metal frame. Elastic straps suspension. Other dimensions available. Chess occasional tables, designed by Marcel Wanders. Chroma floor lamp, designed by Arturo Erbsman. Made in Europe. Cordouan rug, designed by Jean Paul Gaultier.