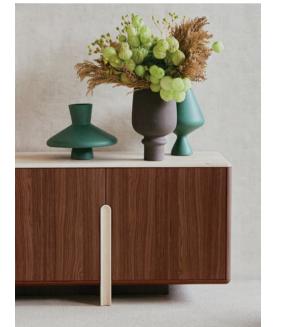

**Palatine.** Sofa upholstered in Smile fabric. W. 285 x H. 82 x D. 106 cm. Base in solid beech with black stain. Other dimensions available. Turn Up cocktail tables, designed by Christian Ghion. Silo pedestal table, designed by Maurizio Manzoni. Brin floor lamp, designed by Joëlle Rigal. **Made in Europe**. Satori rug, designed by Alessandra Benigno.