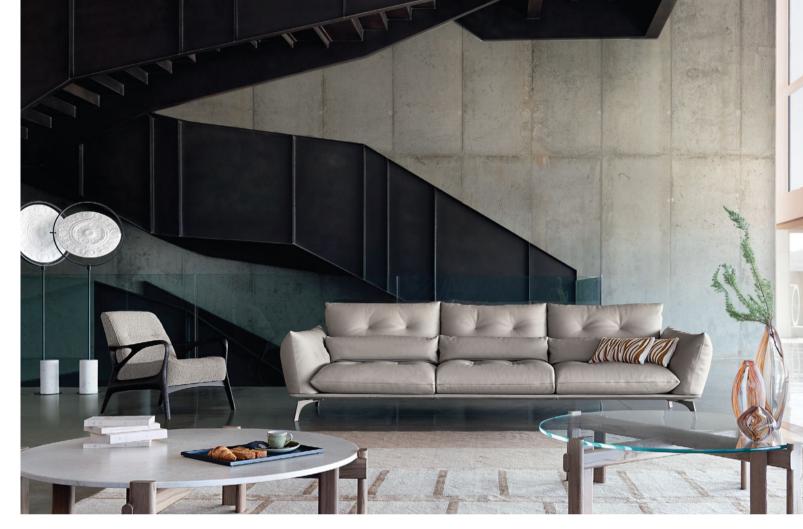

**Palatine.** Sofa upholstered in Smile fabric. W. 285 x H. 82 x D. 106 cm. Base in solid beech with black stain. Other dimensions available. Turn Up cocktail tables, designed by Christian Ghion. Silo pedestal table, designed by Maurizio Manzoni. Brin floor lamp, designed by Joëlle Rigal. **Made in Europe**. Satori rug, designed by Alessandra Benigno.

Palatine - designed by Christophe Delcourt

Large 4-seat sofa

This sofa's structure has FSC $^{\text{TM}}$  Mix certification. It is made with a mixture of materials from responsibly managed, FSC $^{\text{TM}}$ -certified forests and from other controlled sources.