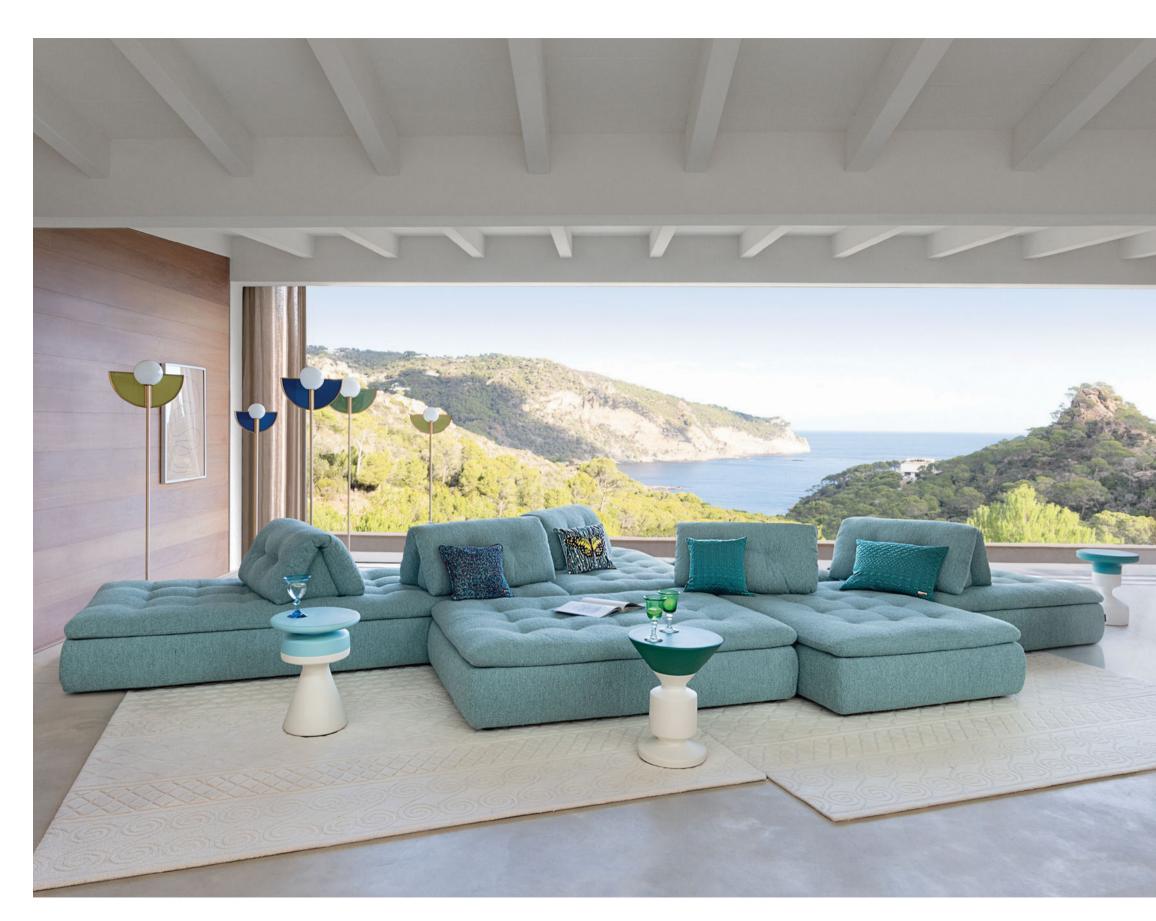

This table's structure has FSC™ Mix certification. It is made with a mixture of materials from responsibly managed, FSC™-certified forests and from other controlled sources.

**Palatine.** Dining table. W. 275 x H. 73 x D. 110 cm. Top in medium-density fiberboard with Canaletto walnut veneer and solid walnut edging. Two-leg base and solid, unfilled Roman travertine insert in the top. Two solid Canaletto walnut bars with a stained, varnished finish. Other dimensions available. Sideboard, L. 240 x H. 70 x D. 50 cm. Céleste 2 dining armchairs, designed by Cédric Ragot. Zungueira suspensions, designed by Valdina Manuel. Eclipse mirror. **Made in Europe**. Satori rug, designed by Alessandra Benigno.