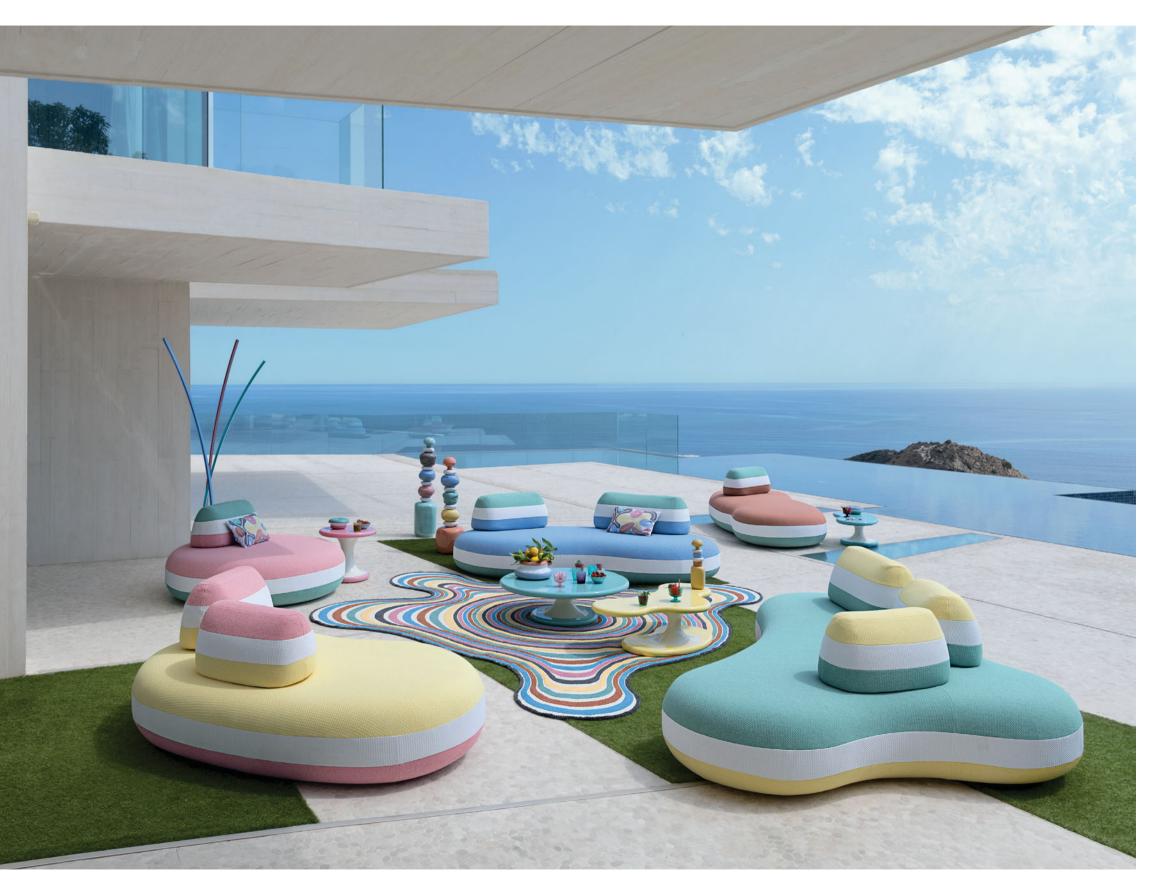

**Bombom** - designed by Joana Vasconcelos

Large 3-seat sofa for outdoor use

**4990€**\* instead of 5 950 €

Sofa upholstered in Méridien Matelassé fabric. Completely removable slipcovers. Set of back cushions that can be freely arranged on the sofa, anti-slip mat. Frame in solid fir, pine plywood (CARB), treated for outdoor use. Black plastic base. \*Recommended retail price (incl. VAT) valid until 31/07/2024 for Germany, excluding delivery (rates displayed in the showroom). Other dimensions available. Pisa floor lamps, designed by Carlo Zerbaro. Made in Europe. Semi-Frio rug, designed by Joana Vasconcelos.

This sofa's structure has FSC $^{TM}$  Mix certification. It is made with a mixture of materials from responsibly managed, FSC $^{TM}$ -certified forests and from other controlled sources.

**Mah Jong Outdoor.** Modular sofa, upholstered in fabrics designed for outdoor use. The modular system lends itself to endless arrangements and is made up of seat cushions (W. 95 x H. 19 x D. 95 cm), straight backrests, corner elements (H. 53 cm) and lounge chair elements (W. 159 x H. 19 x D. 95 cm). All elements are padded, tufted and handmade. Bases in openwork, lacquered and CDP-coated metal (several colours available). Seat and back cushions in Dryfeel polyurethane foam. Structure in solid fir and engineered composite wood with a water varnish, treated for outdoor use. Adjustable base in lacquered metal with anti-corrosion treatment. Several finishes available. Doc pedestal tables, designed by Fred Rieffel. **Made in Europe**.