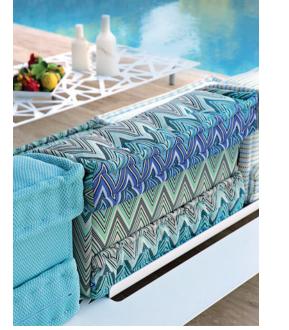

This sofa's structure has FSC $^{TM}$  Mix certification. It is made with a mixture of materials from responsibly managed, FSC $^{TM}$ -certified forests and from other controlled sources.

**Mah Jong Outdoor.** Modular sofa, upholstered in fabrics designed for outdoor use. The modular system lends itself to endless arrangements and is made up of seat cushions (W. 95 x H. 19 x D. 95 cm), straight backrests, corner elements (H. 53 cm) and lounge chair elements (W. 159 x H. 19 x D. 95 cm). All elements are padded, tufted and handmade. Bases in openwork, lacquered and CDP-coated metal (several colours available). Seat and back cushions in Dryfeel polyurethane foam. Structure in solid fir and engineered composite wood with a water varnish, treated for outdoor use. Adjustable base in lacquered metal with anti-corrosion treatment. Several finishes available. Doc pedestal tables, designed by Fred Rieffel. **Made in Europe**.