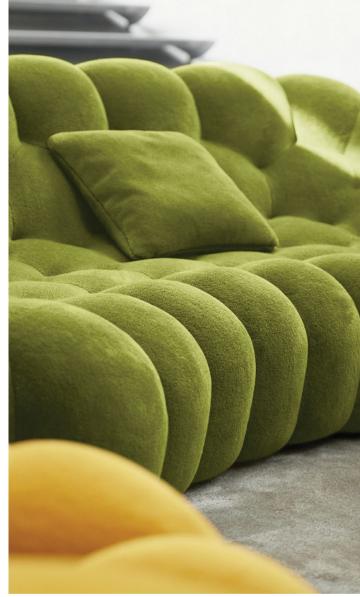

**Bubble 2** - designed by Sacha Lakic Rounded 3 to 4-seat sofa

**5290€**\* instead of 6250€

Sofa upholstered in Câlin fabric. W. 248 x H. 80 x D. 132 cm. Fully tufted. Other dimensions available. Optional throw cushions. \*Recommended retail price (incl. VAT) valid until 31/07/2024 for Germany, excluding delivery (rates displayed in the showroom). Ovni Up cocktail tables, designed by Vincenzo Maiolino. Rio Ipanema pedestal tables, designed by Bruno Moinard. Oiseau floor lamps, designed by Sean Connors. Made in Europe. Silky rug.