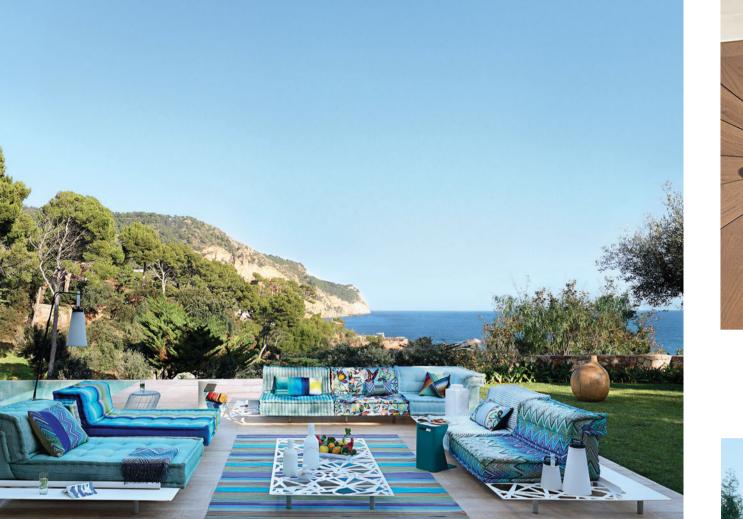

This sofa's structure has FSC $^{TM}$  Mix certification. It is made with a mixture of materials from responsibly managed, FSC $^{TM}$ -certified forests and from other controlled sources.

**Mah Jong Outdoor.** Modular sofa, upholstered in fabrics designed for outdoor use. The modular system lends itself to endless arrangements and is made up of seat cushions (W. 95 x H. 19 x D. 95 cm), straight backrests, corner elements (H. 53 cm) and lounge chair elements (W. 159 x H. 19 x D. 95 cm). All elements are padded, tufted and handmade. Bases in openwork, lacquered and CDP-coated metal (several colours available). Seat and back cushions in Dryfeel polyurethane foam. Structure in solid fir and engineered composite wood with a water varnish, treated for outdoor use. Adjustable base in lacquered metal with anti-corrosion treatment. Several finishes available. Doc pedestal tables, designed by Fred Rieffel. **Made in Europe**.