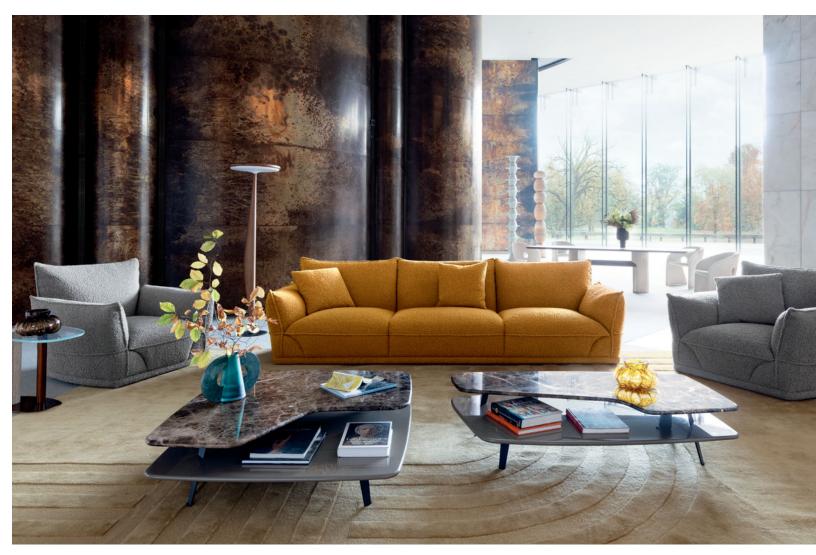

#### Palatine - designed by Christophe Delcourt Large 4-seat sofa

 Image: This sofa's structure has FSC™ Mix certification. It is made with a mixture of materials from responsibly managed, FSC™-certified forests and from other controlled sources.

Palatine. Sofa upholstered in Smile fabric, 112.2" L. x 32.3" H. x 41.7" D. Base in solid beech with black stain. Other dimensions available. Optional throw cushions. Turn Up cocktail tables, designed by Christian Ghion. Silo pedestal table, designed by Maurizio Manzoni. Brin floor lamp, designed by Joëlle Rigal. Made in Europe. Satori rug, designed by Alessandra Benigno.

Palatine. Dining table. 108.3" L. x 28.7" H. x 43.3" D. Top with Canaletto walnut veneer and solid walnut edging. Two-leg base and solid, unfilled Roman travertine insert in the top. Two solid Canaletto walnut bars with a stained, varnished finish. Other dimensions available. Sideboard, 94.5" L. x 27.6" H. x 19.7" D. Céleste 2 dining armchairs, designed by Cédric Ragot. Zungueira suspensions, designed by Valdina Manuel. Eclipse mirror. **Made in Europe**. Satori rug, designed by Alessandra Benigno.