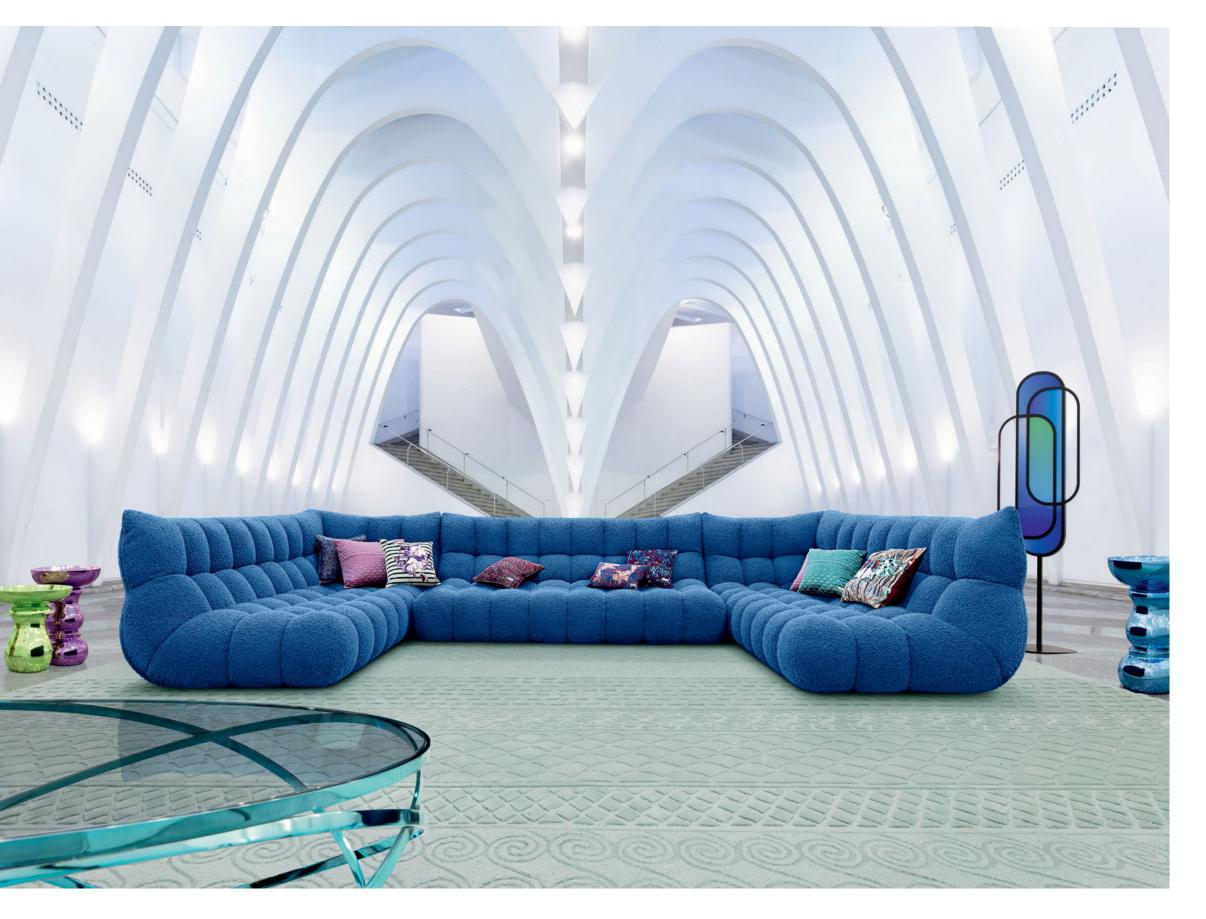

Mah Jong - designed by Hans Hopfer Modular seating system, upholstered in Missoni fabrics

"Mah Jong Sofa 3D" app Сооронование Соорона и в Соорона и со

AZ, SCOTTSDALE - CA, COSTA MESA - CA, LOS ANGELES - CA, PALM DESERT - CA, PASADENA CA, SAN DIEGO - UTC WESTFIELD - CA, SAN FRANCISCO - CA, THOUSAND OAKS CO, DENVER - CT, GREENWICH - DC, WASHINGTON - FL, AVENTURA - FL, CORAL GABLES FL, MIAMI - DESIGN DISTRICT - FL, NAPLES - FL, PALM BEACH - FL, SARASOTA GA, ATLANTA - IL, CHICAGO - MA, BOSTON - MA, NATICK - MI, NOVI - MN, MINNEAPOLIS NJ, PARAMUS - NJ, SHORT HILLS - NY, MANHASSET - NY, NEW YORK - MADISON AVENUE NY, NEW YORK - 57TH STREET - NY, NEW YORK - UPPER WEST SIDE - OR, PORTLAND PA, PHILADELPHIA - PR, SAN JUAN - TX, DALLAS - TX, HOUSTON - VA, TYSONS - WA, SEATTLE.

# Endless combinations of seat cushions (37.4" L. x 7.5" H. x 37.4" D.), straight and corner backrests (37.4" H.), and lounge chair elements (62.6" L. x 7.5" H. x 37.4" D.). Adjustable backs, lumbar cushions and throw cushions available as an option. All elements are fully padded, tufted and handmade, and set on platforms. Platform frames and backs in solid oak, tops in wenge-stained Alpi® Zebrano veneer. Twin floor lamps and table lamps, designed by Clarisse Dutraive. **Made in Europe**. Rockford rug, **Missoni**.