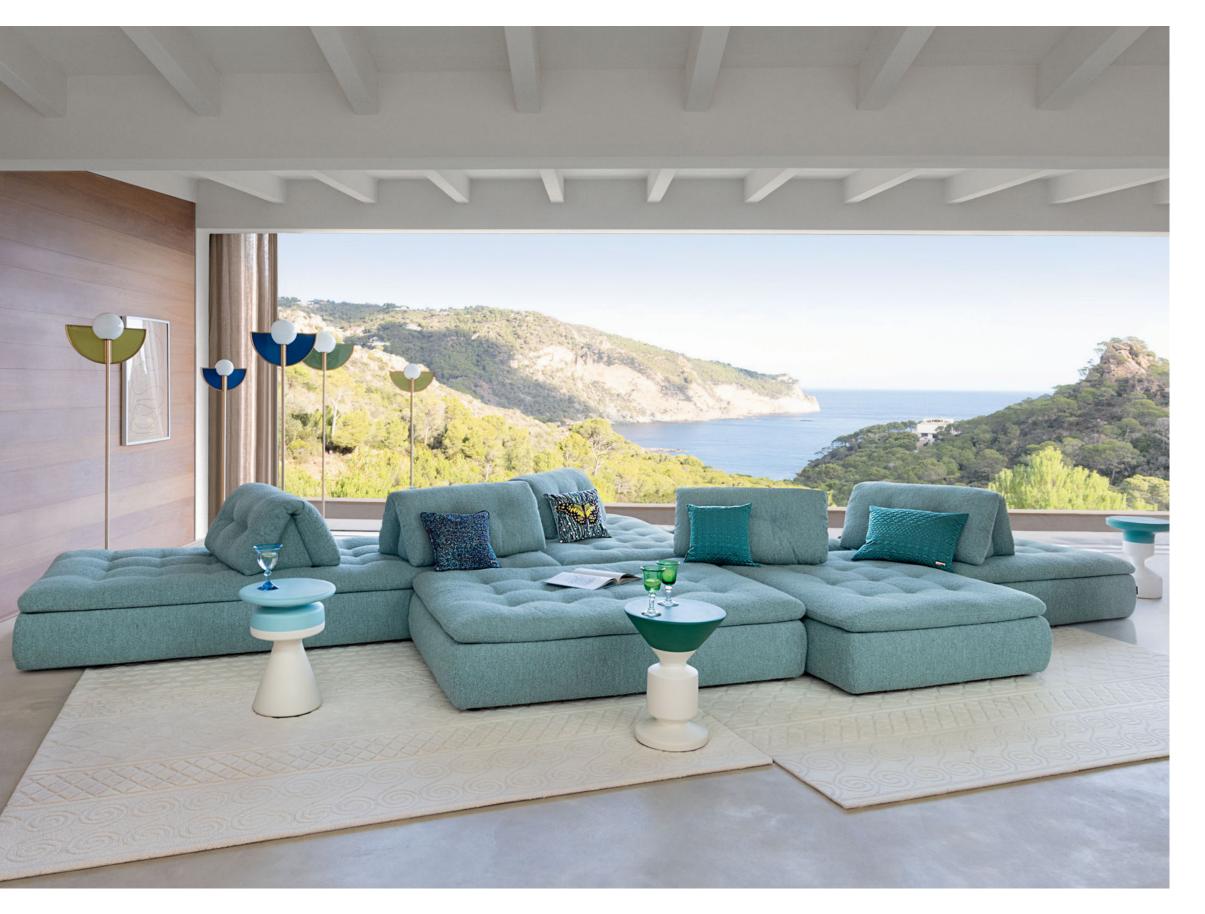

#### **Bombom** - designed by Joanna Vasconcelos Collection of sofas for both indoor and outdoor use

#### Front cover:

Bombom Outdoor. Collection of sofas, upholstered in Méridien fabric. Completely removable slipcovers. Set of back cushions that can be freely arranged on the sofa and anti-slip mat. Base in black plastic. Pisa floor lamps, designed by Carlo Zerbaro. Made in Europe. Semi-Frio rug.