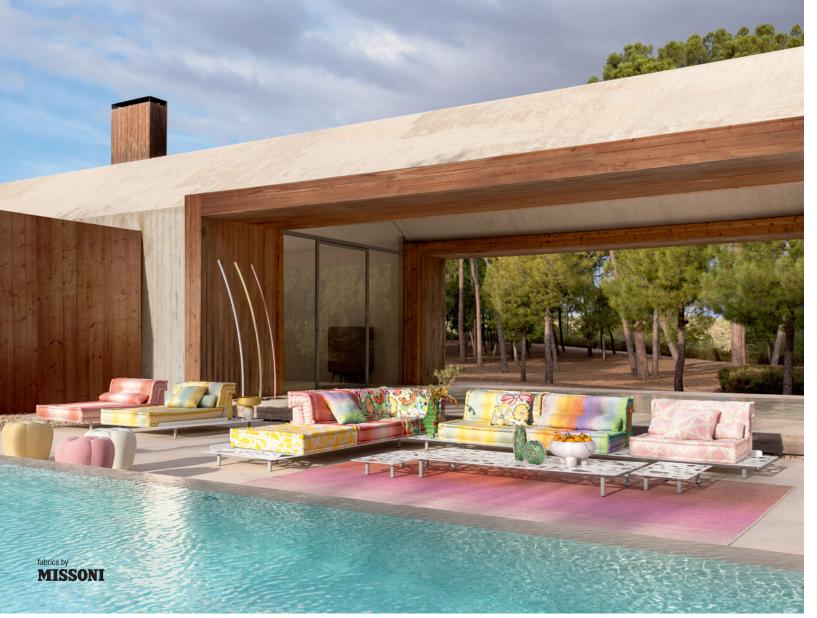

Mah Jong Outdoor - designed by Hans Hopfer Modular sofa, upholstered in Missoni fabrics for outdoor use

This sofa's structure has FSC™ Mix certification. It is made with a mixture of materials from responsibly managed, FSC™-certified forests and from other controlled sources.

Mah Jong Outdoor. Modular sofa upholstered in Missoni fabrics for outdoor use. The modular system lends itself to endless configurations and is made up of seat cushions (37.4" L. x 7.5" H. x 37.4" D.), straight backrests, corner elements (37.4" H.) and a lounge chair (62.6" L. x 7.5" H. x 37.4" D.). The adjustable back mechanism, lumbar cushions and small cushions are optional. All elements are padded, tufted and handmade. Bases in openwork, lacquered and CDP-coated metal, finish on request. Seat and back cushions in Dryfeel foam. Adjustable lacquered base, several finishes available. Apex ottomans, designed by Sacha Lakic. Pisa floor lamps, designed by Carlo Zerbaro. Made in Europe.