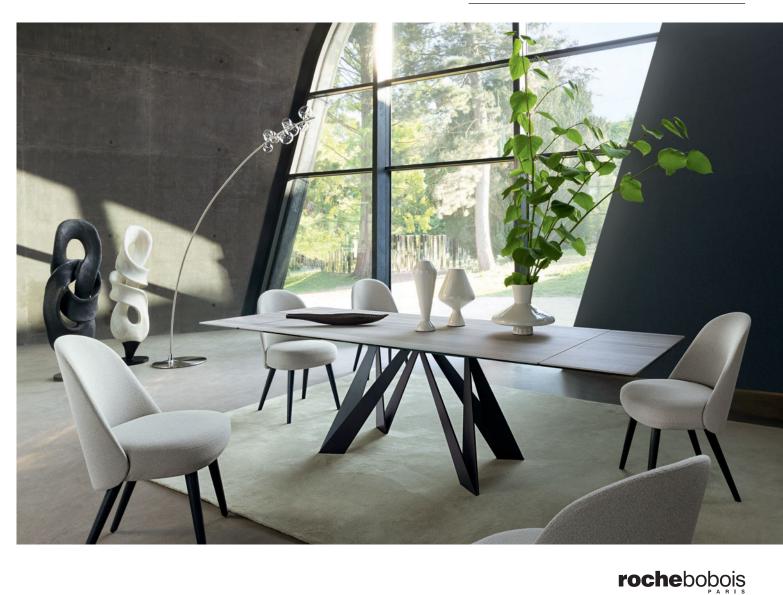

#### Palatine - designed by Christophe Delcourt Dining room

This table's structure has FSC™ Mix certification. It is made with a mixture of materials from responsibly managed, FSC™-certified forests and from other controlled sources.

Palatine. Dining table. 108.3" L. x 28.7" H. x 43.3" D. Top with Canaletto walnut veneer and solid walnut edging. Two-leg base and solid, unfilled Roman travertine insert in the top. Two solid Canaletto walnut bars with a stained, varnished finish. Other dimensions available. Sideboard, 94.5" L. x 27.6" H. x 19.7" D. Céleste 2 dining armchairs, designed by Cédric Ragot. Zungueira suspensions, designed by Valdina Manuel. Eclipse mirror. **Made in Europe**. Satori rug, designed by Alessandra Benigno.