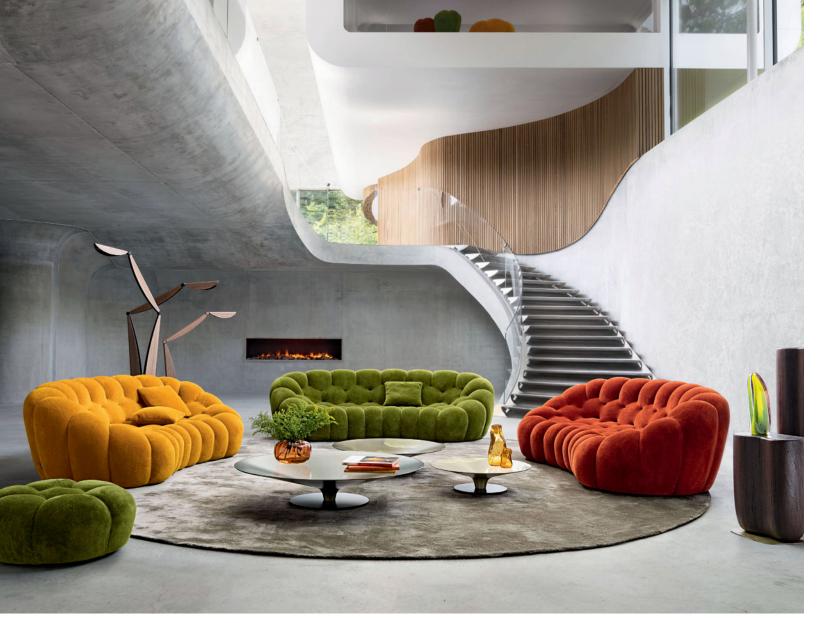

Among the novelties this season is the Bombom collection designed by Joana Vasconcelos, featuring round and fluid shapes, playful colors, and endless creativity. We look forward to showing you the full range of Roche Bobois' collections and services, whether online or on-site, including our Quick Ship Program<sup>(1)</sup> with select furniture pieces available in stock.

French Art de Vivre.

Portuguese visual artist Joana Vasconcelos designed the Bombom collection for Roche Bobois. It comprises a range of seats and decorative accessories with bold, delectable shapes suited for both indoor and outdoor use.

#### **Bombom** - designed by Joanna Vasconcelos Collection of sofas for both indoor and outdoor use

#### Front cover:

Bombom Outdoor. Collection of sofas, upholstered in Méridien fabric. Completely removable slipcovers. Set of back cushions that can be freely arranged on the sofa and anti-slip mat. Base in black plastic. Pisa floor lamps, designed by Carlo Zerbaro. Made in Europe. Semi-Frio rug.

#### Opposite:

Bombom Indoor. Collection of sofas, upholstered in Stretch fabric. Completely removable slipcovers. Set of back cushions that can be freely arranged on the sofa and anti-slip mat. Base in solid beech with black stain. Coin cocktail tables, designed by Dmitry Kozinenko. Reine floor lamps, designed by Chape & Mache. Made in Europe.