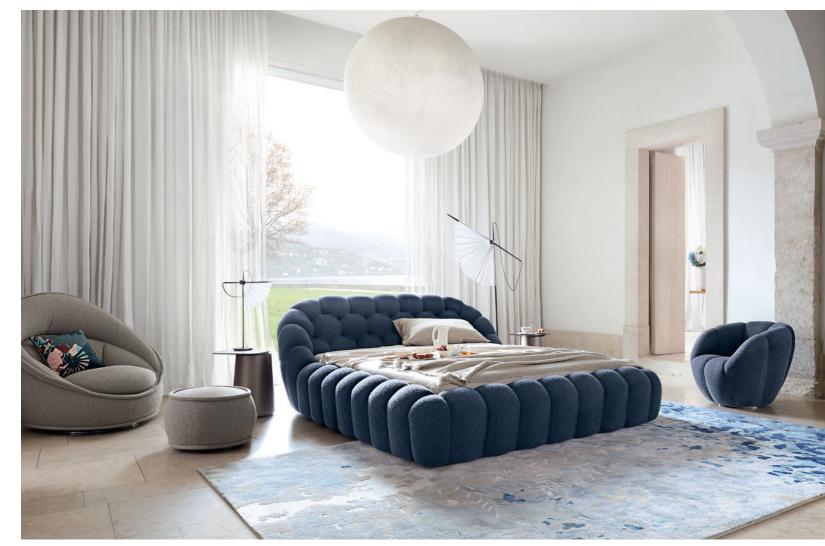

Bubble. Bed upholstered in Orsetto Flex fabric. 79.6" L. x 35.5" H. x 106.7" D. for a queen size mattress. Tufted headboard and bed frame. All bed dimensions available. Coiffe armchair and ottoman, designed by Stephen Burks. Clic side tables, designed by A+A Cooren. Astréa armchair, designed by Sacha Lakic. Sukato floor and table lamps, designed by Elsa Pochat. Made in Europe.

## SPRING-SUMMER 2024

Bubble - designed by Sacha Lakic Bed, with tufted bed frame