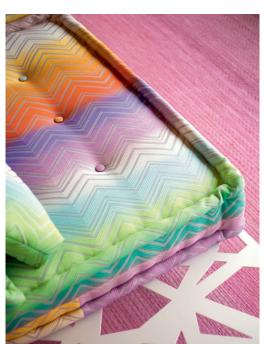

Mah Jong Outdoor - designed by Hans Hopfer Modular sofa, upholstered in Missoni fabrics for outdoor use

This sofa's structure has FSC™ Mix certification. It is made with a mixture of materials from responsibly managed, FSC™-certified forests and from other controlled sources.

Mah Jong Outdoor. Modular sofa upholstered in Missoni fabrics for outdoor use. The modular system lends itself to endless configurations and is made up of seat cushions (37.4" L. x 7.5" H. x 37.4" D.), straight backrests, corner elements (37.4" H.) and a lounge chair (62.6" L. x 7.5" H. x 37.4" D.). The adjustable back mechanism, lumbar cushions and small cushions are optional. All elements are padded, tufted and handmade. Bases in openwork, lacquered and CDP-coated metal, finish on request. Seat and back cushions in Dryfeel foam. Adjustable lacquered base, several finishes available. Apex ottomans, designed by Sacha Lakic. Pisa floor lamps, designed by Carlo Zerbaro. Made in Europe.