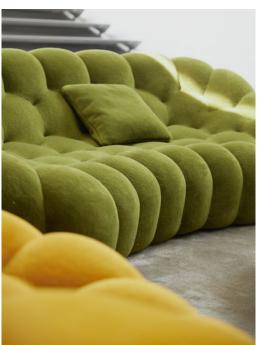

Among the novelties this season is the Bombom collection designed by Joana Vasconcelos, featuring round and fluid shapes, playful colors, and endless creativity. We look forward to showing you the full range of Roche Bobois' collections and services, whether online or on-site, including our Quick Ship Program<sup>(1)</sup> with select furniture pieces available in stock.

French Art de Vivre.

Portuguese visual artist Joana Vasconcelos designed the Bombom collection for Roche Bobois. It comprises a range of seats and decorative accessories with bold, delectable shapes suited for both indoor and outdoor use.

#### **Bombom** - designed by Joanna Vasconcelos Collection of sofas for both indoor and outdoor use