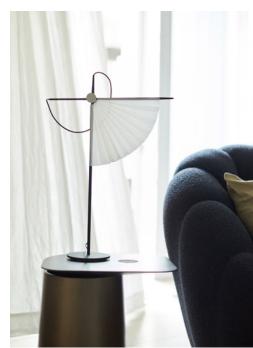

#### Sukato - designed by Elsa Pochat

Table lamp with structure in black metal and lampshade in pleated paper. Lampshade with two opening positions. Integrated LED. 17.7" L. x 23.6" H. x 3.9" D. Made in Europe.