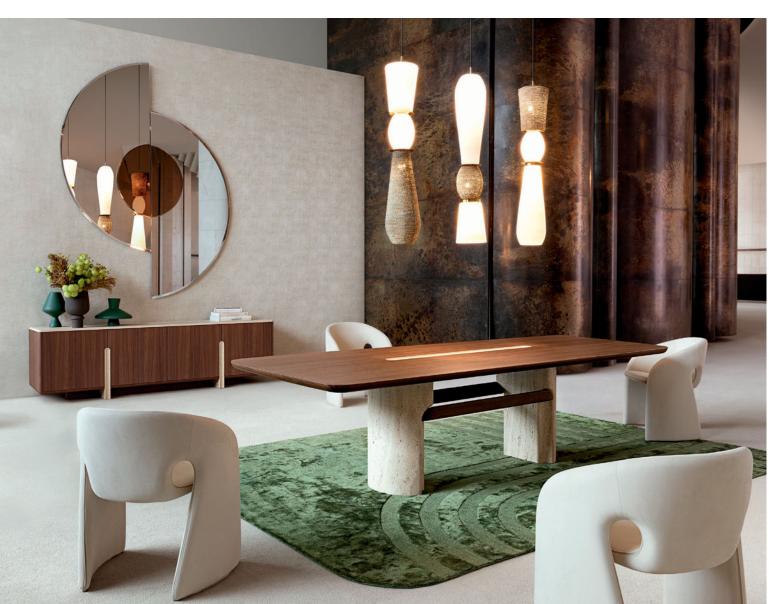

#### Palatine - designed by Christophe Delcourt Dining room

This table's structure has FSC™ Mix certification. It is made with a mixture of materials from responsibly managed, FSC™-certified forests and from other controlled sources.

Palatine. Dining table. 108.3" L. x 28.7" H. x 43.3" D. Top with Canaletto walnut veneer and solid walnut edging. Two-leg base and solid, unfilled Roman travertine insert in the top. Two solid Canaletto walnut bars with a stained, varnished finish. Other dimensions available. Sideboard, 94.5" L. x 27.6" H. x 19.7" D. Céleste 2 dining armchairs, designed by Cédric Ragot. Zungueira suspensions, designed by Valdina Manuel. Eclipse mirror. **Made in Europe**. Satori rug, designed by Alessandra Benigno.