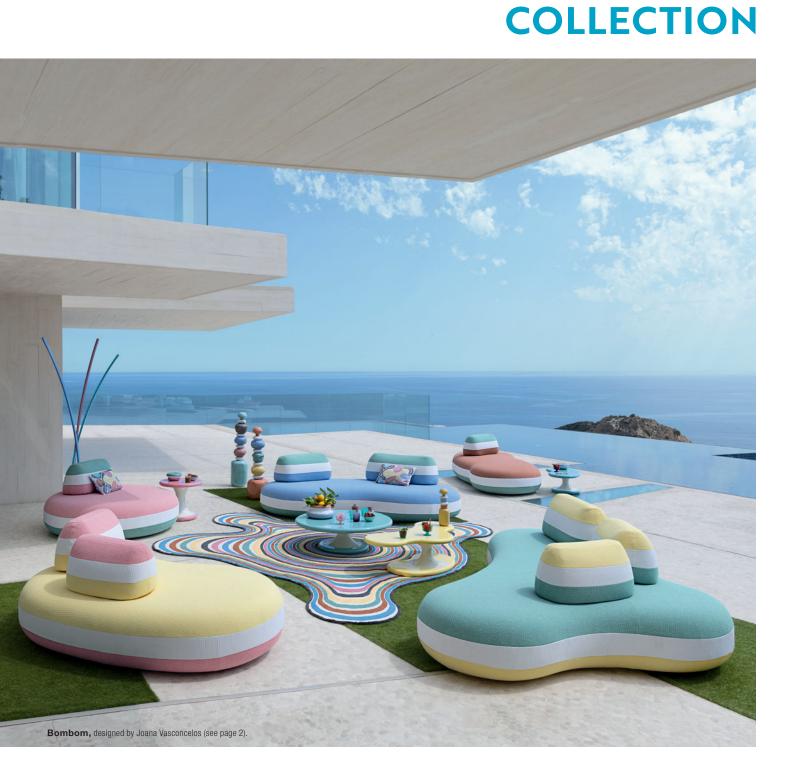

#### **Bombom** - designed by Joanna Vasconcelos Collection of sofas for both indoor and outdoor use

#### Front cover:

Bombom Outdoor. Collection of sofas, upholstered in Méridien fabric. Completely removable slipcovers. Set of back cushions that can be freely arranged on the sofa and anti-slip mat. Base in black plastic. Pisa floor lamps, designed by Carlo Zerbaro. Made in Europe. Semi-Frio rug.

Among the novelties this season is the Bombom collection designed by Joana Vasconcelos, featuring round and fluid shapes, playful colors, and endless creativity. We look forward to showing you the full range of Roche Bobois' collections and services, whether online or on-site, including our Quick Ship Program<sup>(1)</sup> with select furniture pieces available in stock.

French Art de Vivre.

Portuguese visual artist Joana Vasconcelos designed the Bombom collection for Roche Bobois. It comprises a range of seats and decorative accessories with bold, delectable shapes suited for both indoor and outdoor use.