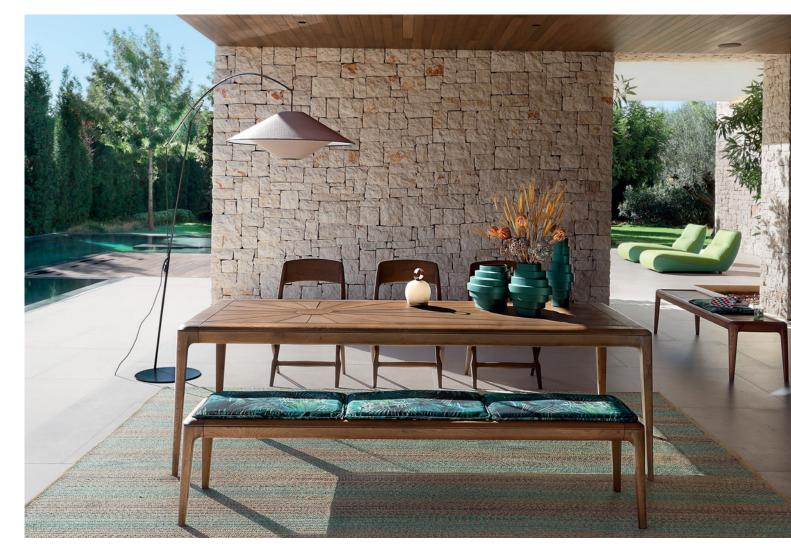

## "Mah Jong Sofa 3D" app 🧯 App Store Sogale Play

Auréa. Dining table. 94.5" L. x 29.5" H. x 43.3" D. Structure and top in solid teak with sun pattern. Other dimensions available. Folding chairs, 22.8" L. x 35" H. x 22.4" D. Bench, 78.8" L. x 18" H. x 18" D. Pékin outdoor floor lamp, designed by Gabriel Teixidó. Tresse outdoor rug.

#### Auréa - designed by Sacha Lakic Outdoor dining table in solid teak

Table, chairs and bench have FSC™ Mix certification. It is made with a mixture of materials from responsibly managed, FSC™-certified forests and from other controlled sources.