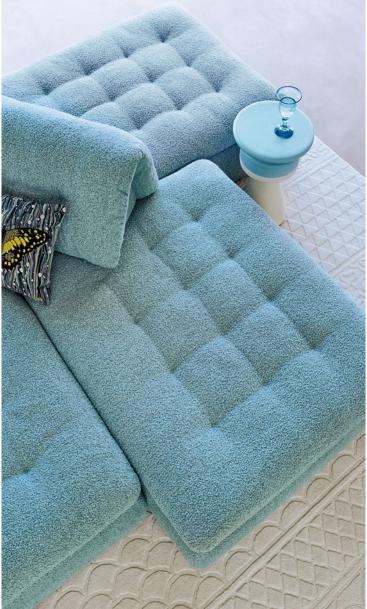

#### Opposite:

Bombom Indoor. Collection of sofas, upholstered in Stretch fabric. Completely removable slipcovers. Set of back cushions that can be freely arranged on the sofa and anti-slip mat. Base in solid beech with black stain. Coin cocktail tables, designed by Dmitry Kozinenko. Reine floor lamps, designed by Chape & Mache. Made in Europe.