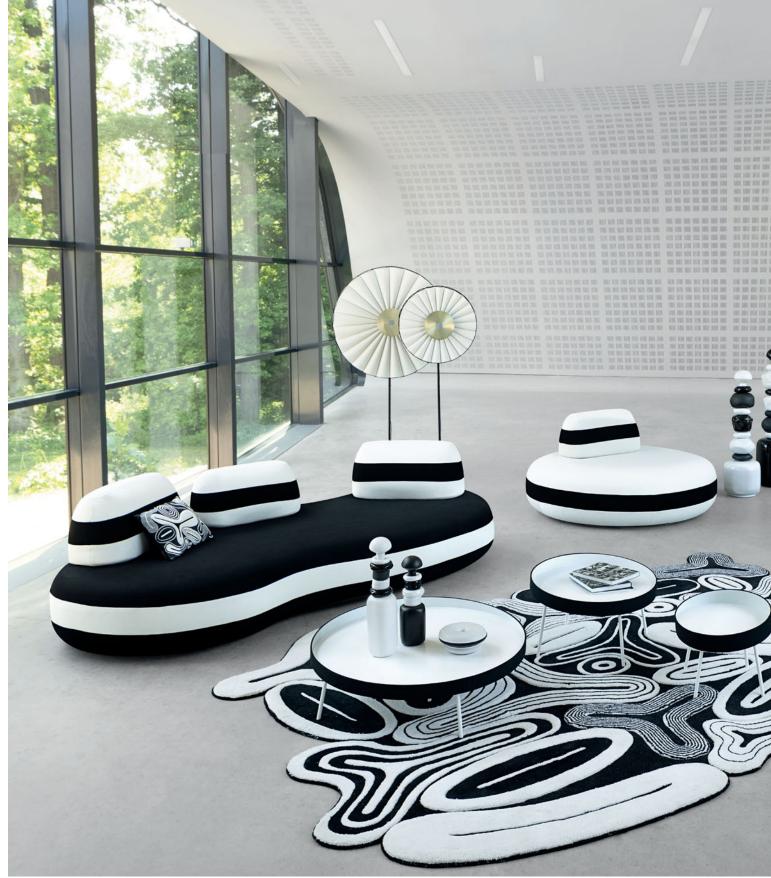

#### Opposite:

Bombom Indoor. Collection of sofas, upholstered in Stretch fabric. Completely removable slipcovers. Set of back cushions that can be freely arranged on the sofa and anti-slip mat. Base in solid beech with black stain. Coin cocktail tables, designed by Dmitry Kozinenko. Reine floor lamps, designed by Chape & Mache. Made in Europe.

French Art de Vivre.

Portuguese visual artist Joana Vasconcelos designed the Bombom collection for Roche Bobois. It comprises a range of seats and decorative accessories with bold, delectable shapes suited for both indoor and outdoor use.

#### **Bombom** - designed by Joanna Vasconcelos Collection of sofas for both indoor and outdoor use