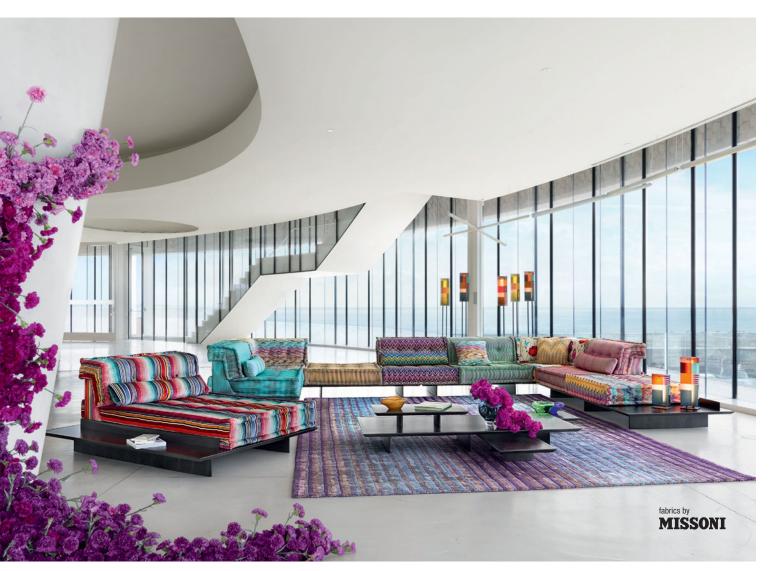

Mah Jong - designed by Hans Hopfer Modular seating system, upholstered in Missoni fabrics

"Mah Jong Sofa 3D" app Сооронование Соорона и в Соорона и со

AZ, SCOTTSDALE - CA, COSTA MESA - CA, LOS ANGELES - CA, PALM DESERT - CA, PASADENA CA, SAN DIEGO - UTC WESTFIELD - CA, SAN FRANCISCO - CA, THOUSAND OAKS CO, DENVER - CT, GREENWICH - DC, WASHINGTON - FL, AVENTURA - FL, CORAL GABLES FL, MIAMI - DESIGN DISTRICT - FL, NAPLES - FL, PALM BEACH - FL, SARASOTA GA, ATLANTA - IL, CHICAGO - MA, BOSTON - MA, NATICK - MI, NOVI - MN, MINNEAPOLIS NJ, PARAMUS - NJ, SHORT HILLS - NY, MANHASSET - NY, NEW YORK - MADISON AVENUE NY, NEW YORK - 57TH STREET - NY, NEW YORK - UPPER WEST SIDE - OR, PORTLAND PA, PHILADELPHIA - PR, SAN JUAN - TX, DALLAS - TX, HOUSTON - VA, TYSONS - WA, SEATTLE.

# Endless combinations of seat cushions (37.4" L. x 7.5" H. x 37.4" D.), straight and corner backrests (37.4" H.), and lounge chair elements (62.6" L. x 7.5" H. x 37.4" D.). Adjustable backs, lumbar cushions and throw cushions available as an option. All elements are fully padded, tufted and handmade, and set on platforms. Platform frames and backs in solid oak, tops in wenge-stained Alpi® Zebrano veneer. Twin floor lamps and table lamps, designed by Clarisse Dutraive. **Made in Europe**. Rockford rug, **Missoni**.