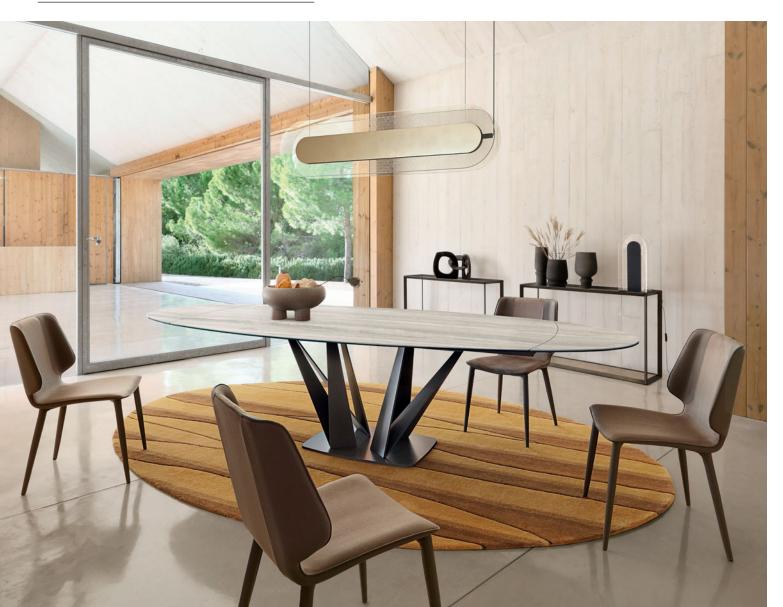

#### Palatine - designed by Christophe Delcourt Dining room

This table's structure has FSC™ Mix certification. It is made with a mixture of materials from responsibly managed, FSC™-certified forests and from other controlled sources.

Palatine. Dining table. 108.3" L. x 28.7" H. x 43.3" D. Top with Canaletto walnut veneer and solid walnut edging. Two-leg base and solid, unfilled Roman travertine insert in the top. Two solid Canaletto walnut bars with a stained, varnished finish. Other dimensions available. Sideboard, 94.5" L. x 27.6" H. x 19.7" D. Céleste 2 dining armchairs, designed by Cédric Ragot. Zungueira suspensions, designed by Valdina Manuel. Eclipse mirror. **Made in Europe**. Satori rug, designed by Alessandra Benigno.