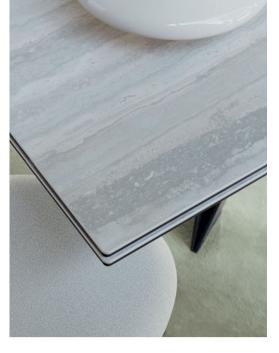

In terms of reinterpretations, the Pulp table by Eugeni Quitllet is updated in a new Carrara marble version for a sculptural aesthetic.

All these designs and all this talent are currently on display in our showrooms, where we hope to see you soon, and at roche-bobois.com.

Roche Bobois. French Art de Vivre.

Pulp – designed by Eugeni Quitllet
Dining table in Carrara marble

**Dining table.** W. 250 x H. 75 x D. 110 cm. Top and legs in white Carrara marble on a metal frame. Limited edition. Qiss chairs, designed by Eugeni Quitllet. Flou floor lamp, designed by Sophie Larger. **Made in Europe**.