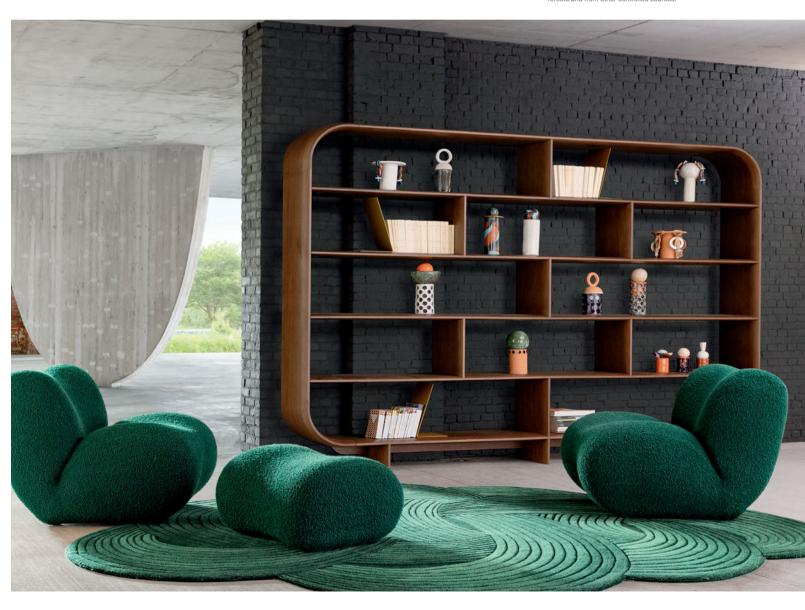

**Celta. Bookcase.** W. 300 x H. 215 x D. 35 cm. Beveled structure shaped like an aircraft wing, American walnut veneer. Available in other dimensions and finishes. Hubba armchairs and ottoman, designed by Andrii Kovalskyi. **Made in Europe.** Nuvola rug.

Celta – designed by Sacha Lakic

This bookcase is made with FSC®-certified mixed wood. It is made with a mixture of materials from responsibly managed, FSC®-certified forests and from other controlled sources.