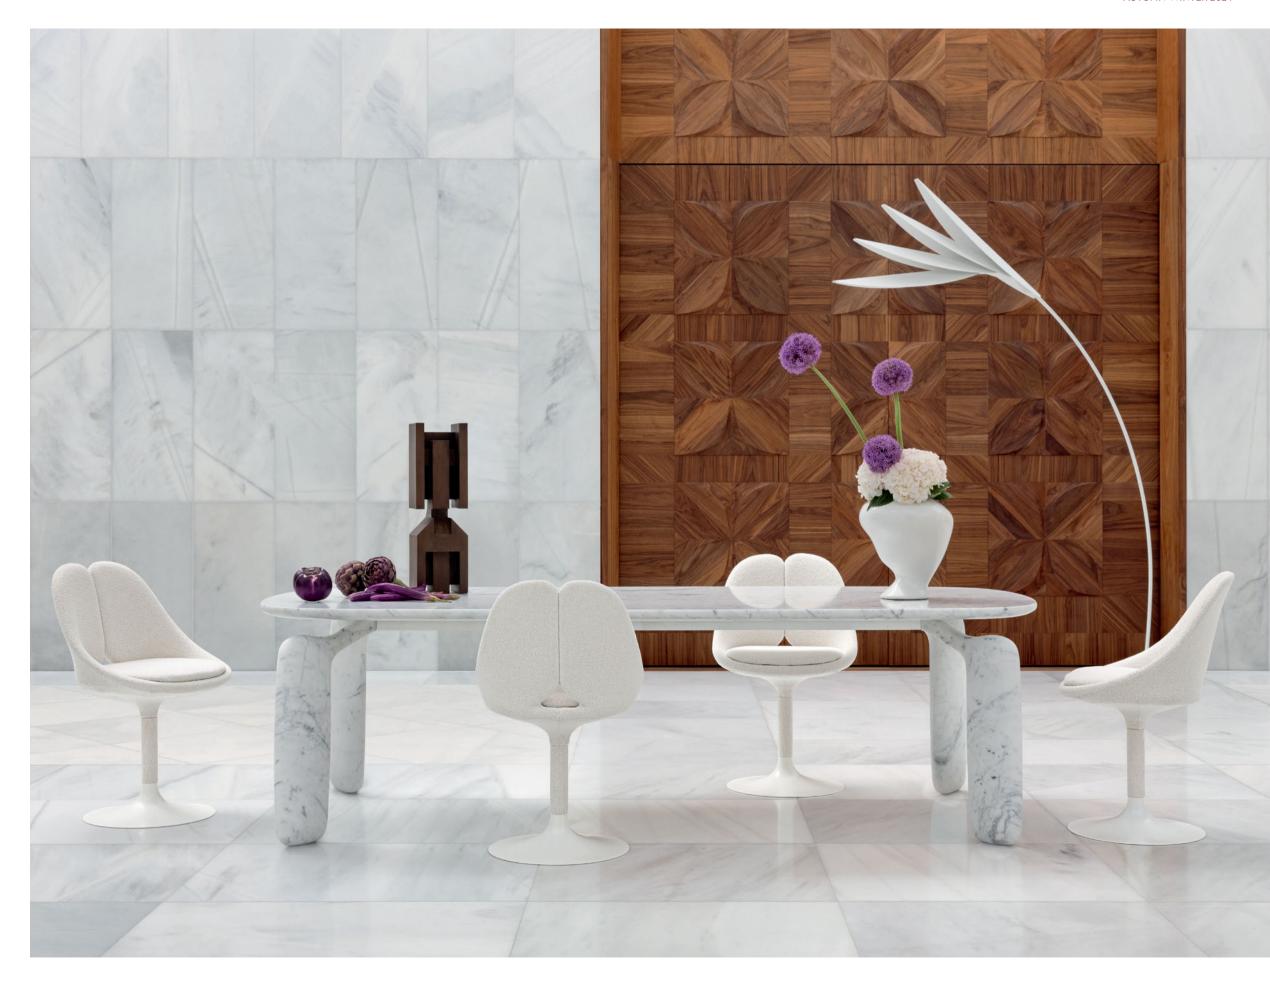

In terms of reinterpretations, the Pulp table by Eugeni Quitllet is updated in a new Carrara marble version for a sculptural aesthetic.

All these designs and all this talent are currently on display in our showrooms, where we hope to see you soon, and at roche-bobois.com.

Roche Bobois. French Art de Vivre.

Pulp – designed by Eugeni Quitllet
Dining table in Carrara marble

**Dining table.** W. 250 x H. 75 x D. 110 cm. Top and legs in white Carrara marble on a metal frame. Limited edition. Qiss chairs, designed by Eugeni Quitllet. Flou floor lamp, designed by Sophie Larger. **Made in Europe**.