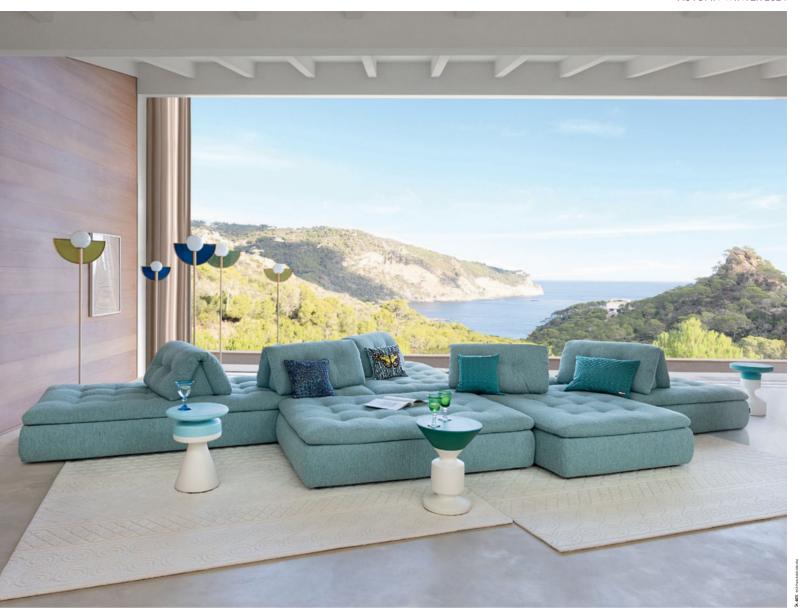

In cover:

Love – designed by Sacha Lakic Curved 3- to 4-seat sofa

**4790€**\* instead of 5690€

W. 241 x H. 78 x D. 120 cm. Seat and back upholstered in Smile Flex fabric and frame upholstered in Edito wool. 
\*Recommended price (incl. VAT) valid until 30/11/2024 for Germany, excluding delivery (rates displayed in the showroom). Other dimensions available. Optional throw cushions. Myrtéa armchair and Yin Yang ottomans, designed by Sacha Lakic. Cute Cut cocktail tables and Nonette floor lamps, designed by Cádric Ragot. Triolet cocktail table, end table and occasional table, designed by Julie Figueroa Zafiro. Made in Europe.