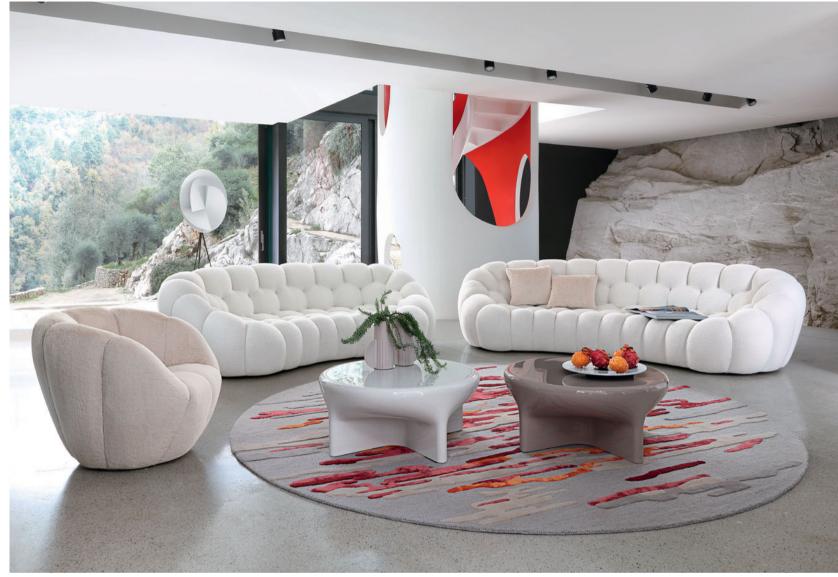

Bubble 2 - designed by Sacha Lakic Curved 3-4 seat sofa

**5090€**\* instead of 6090€

This sofa's frame is made with FSC®-certified mixed wood. It is made with a mixture of materials from responsibly managed, FSC®-certified forests and from other controlled sources.

Bubble 2. Sofa uphoistered in Orsetto fabric. Fully tufted. L. 248 x H. 80 x D. 132 cm. \*Recommended retail price (incl. VAT) valid until 30/11/2024 for Germany, excluding delivery (rates displayed in the showroom). Other dimensions available. Optional throw cushions. Astréa armchair, Douceur fabric, designed by Sacha Lakic. Rocket coffee tables, designed by Nathanaël Désormeaux & Damien Carrette. Made in Europe. Sun Tropic rug, designed by Nany Cabrol.