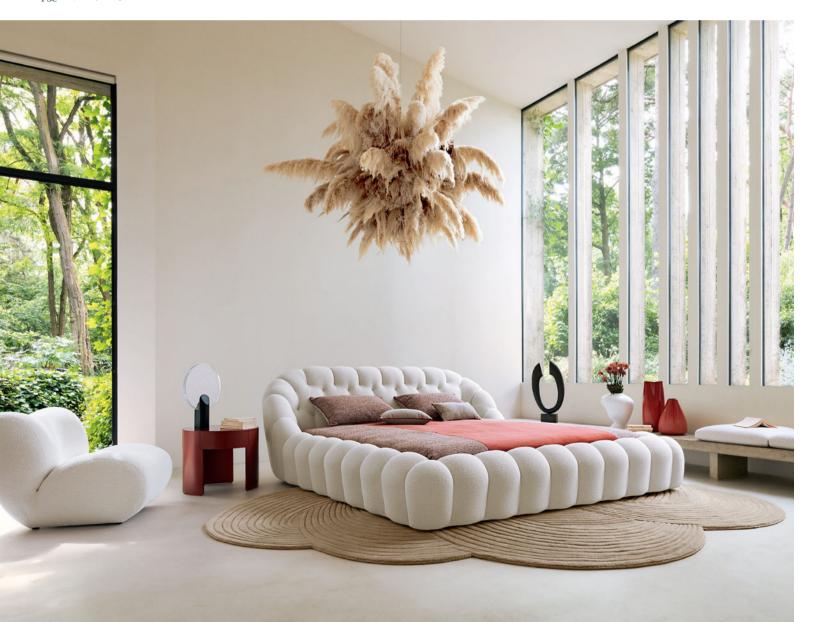

**Bubble** – designed by Sacha Lakic Fully tufted bed

**5990 €**\* instead of 7090 €

This bed's frame is made with FSC®-certified mixed wood. It is made with a mixture of materials from responsibly managed, FSC®-certified forests and from other controlled sources.

Bubble. Bed uphoistered in Orsetto Flex fabric. W. 202 x H. 90 x D. 266 cm for a 160 x 200 cm bed. Fully tufted. \*Recommended price (incl. VAT) valid until 30/11/2024 for Germany, excluding delivery (rates displayed in the showroom). All bed dimensions available. Hubba armchair, designed by Andrii Kovalskyi. Cuba Libre bedside table, designed by Daniel Rode. Rise table lamp, designed by Jonathan Radetz. Made in Europe. Novula rug.