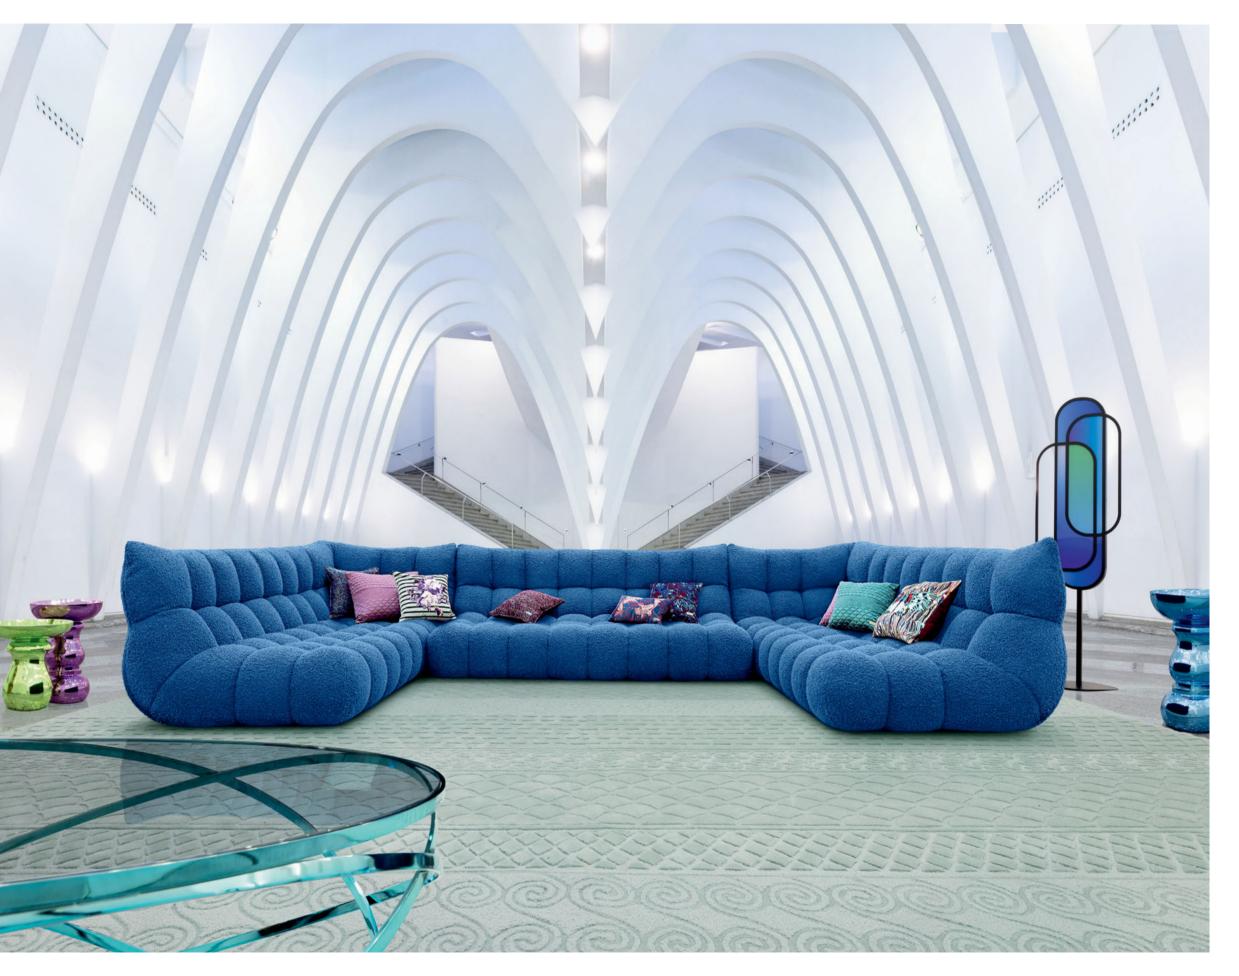

Setup – designed by Sacha Lakic Eco-designed, fully recyclable modular sofa

Sofa upholstered in Smile Flex fabric. W. 235/421/235 x H. 83 x D. 108 cm. Fully tufted. Metal frame. Elastic straps suspension. Other dimensions available. Chess occasional tables, designed by Marcel Wanders. Chroma floor lamp, designed by Arturo Erbsman. Made in Europe. Cordouan rug, designed by Jean Paul Gaultier.