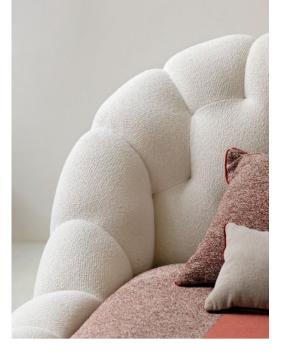

**Bubble** – designed by Sacha Lakic Fully tufted bed

**5990 €**\* instead of 7090 €

This bed's frame is made with FSC®-certified mixed wood. It is made with a mixture of materials from responsibly managed, FSC®-certified forests and from other controlled sources.