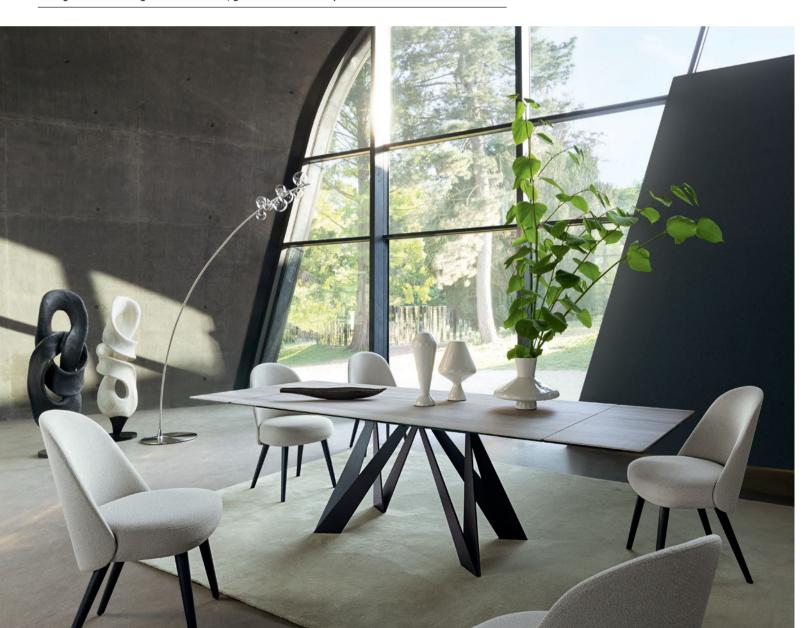

Cigale - designed by Andrea Casati Dining table with integrated extensions, glass and ceramic top

**3 750 €**\* instead of 4 450 €

Intemporel - designed by Maurizio Manzoni 3-4 seat sofa, adjustable backs

Cigale. Dining table. W. 200 x H. 75 x D. 100 cm with 2 integrated extension leaves of 40 cm. Top in glass/ceramic composite (several finishes available) on a lacquered aluminum crossbar. Base of lacquered steel plates (several colors available). \*Recommended retail price (incl. VAT) valid until 30/11/2024 for Germany, excluding delivery (rates displayed in the showroom). Other dimensions and a fixed version available. Identities chairs, designed by Raphael Navot. Fleur de Coton floor lamp, designed by Alessio Bassan. Made in Europe.