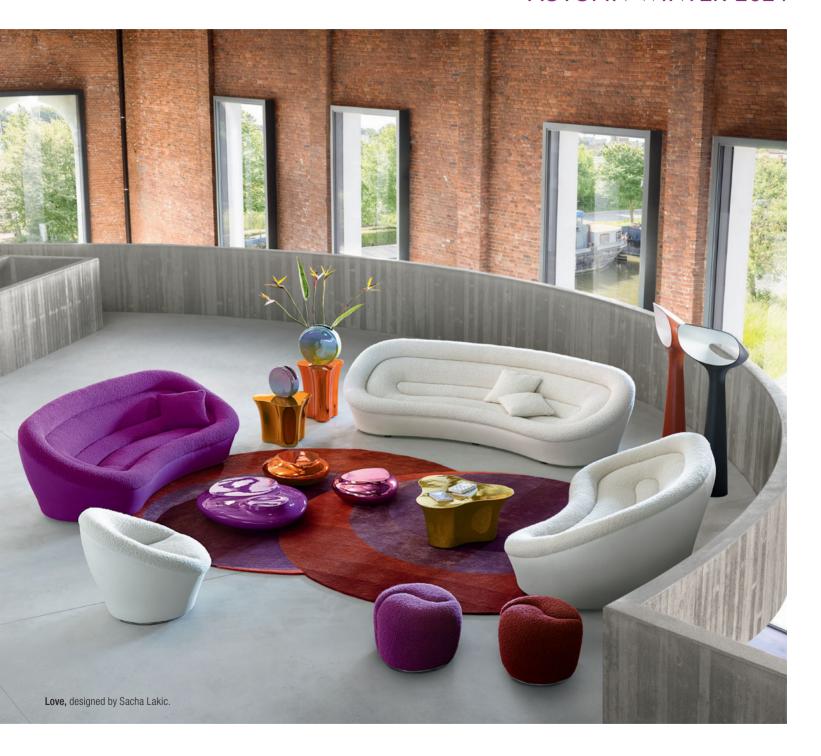

In cover:

Love – designed by Sacha Lakic Curved 3- to 4-seat sofa

**4790€**\* instead of 5690€

W. 241 x H. 78 x D. 120 cm. Seat and back upholstered in Smile Flex fabric and frame upholstered in Edito wool. 
\*Recommended price (incl. VAT) valid until 30/11/2024 for Germany, excluding delivery (rates displayed in the showroom). Other dimensions available. Optional throw cushions. Myrtéa armchair and Yin Yang ottomans, designed by Sacha Lakic. Cute Cut cocktail tables and Nonette floor lamps, designed by Cádric Ragot. Triolet cocktail table, end table and occasional table, designed by Julie Figueroa Zafiro. Made in Europe.

 $\begin{array}{c} \textbf{FSC} \\ \textbf{FSC} \end{array} \ \, \text{This sofa's frame is made with FSC$^{\otimes}$-certified mixed wood. It is made with a mixture of materials from responsibly managed, FSC$^{\otimes}$-certified forests and from other controlled sources. } \\$ 