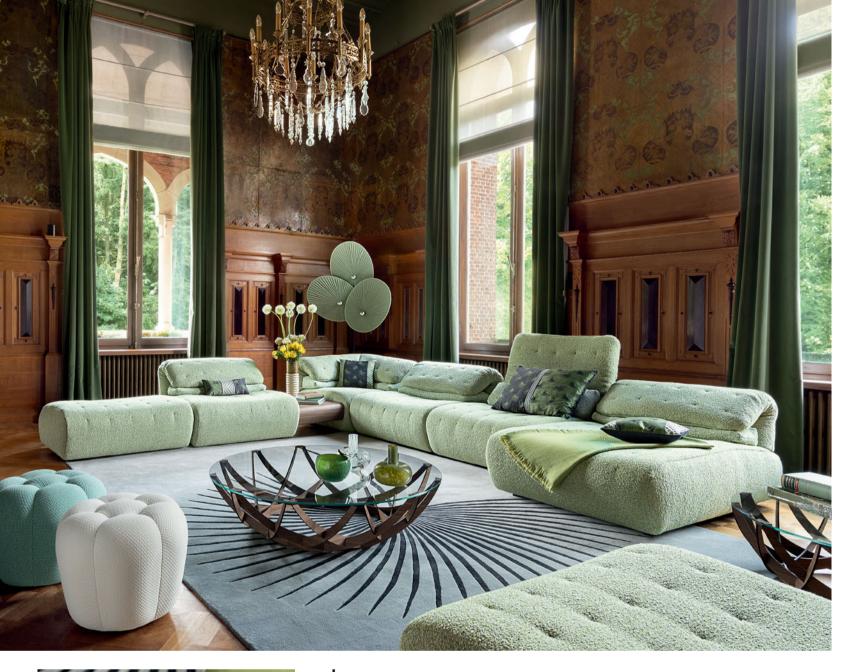

Lagune – designed by Philippe Bouix Modular sofa, adjustable backs

This sofa's frame is made with FSC®-certified mixed wood. It is made with a mixture of materials from responsibly managed, FSC®-certified forests and from other controlled sources.

Lagune. Modular sofa upholstered in Seeds fabric. Padded seat. Adjustable backs. Goose feather lumbar cushions. Structure in solid wood. Solid beech base. Other elements and dimensions available. Apex ottomans, designed by Sacha Lakic. Cestello cocktail tables, designed by Gabriel Fedele. Unfold floor lamp, designed by Alexandre Dubreuil. Made in Europe. Matsuri rug and cushions, designed by Kenzo Takada.