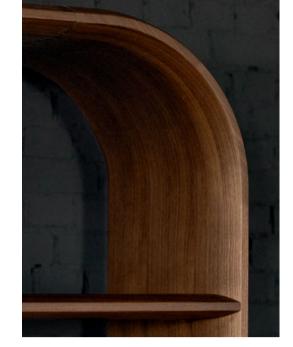

**Celta. Bookcase.** W. 300 x H. 215 x D. 35 cm. Beveled structure shaped like an aircraft wing, American walnut veneer. Available in other dimensions and finishes. Hubba armchairs and ottoman, designed by Andrii Kovalskyi. **Made in Europe.** Nuvola rug.

Celta – designed by Sacha Lakic

This bookcase is made with FSC®-certified mixed wood. It is made with a mixture of materials from responsibly managed, FSC®-certified forests and from other controlled sources.