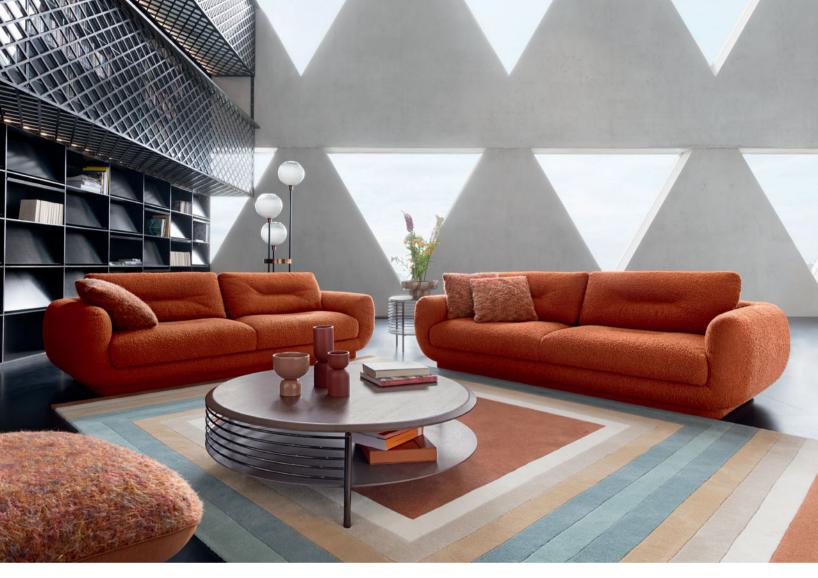

Setup – designed by Sacha Lakic Eco-designed, fully recyclable modular sofa

Sofa upholstered in Smile Flex fabric. W. 235/421/235 x H. 83 x D. 108 cm. Fully tufted. Metal frame. Elastic straps suspension. Other dimensions available. Chess occasional tables, designed by Marcel Wanders. Chroma floor lamp, designed by Arturo Erbsman. Made in Europe. Cordouan rug, designed by Jean Paul Gaultier.