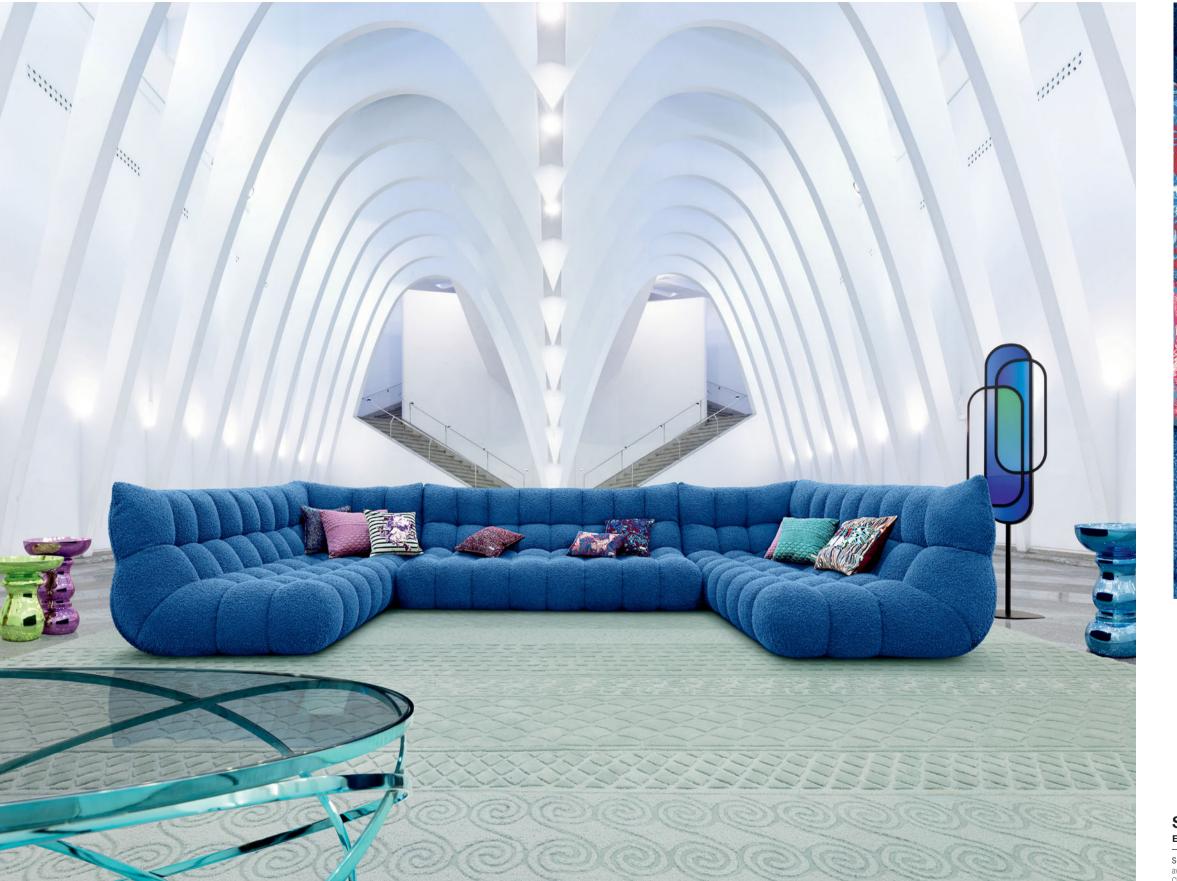

 $\label{eq:FSC} \prod_{FSC} \mbox{This sofa's frame is made from FSC} ertified mixed wood. It is composed of materials sourced from FSC} the form of the$ 

S-4 Seater Sora Sofa upholstered in Bamboo fabric. W. 250 x H. 82 x D. 104 cm. Other dimensions available. Armchair, screen, coffee table, occasional table, end table and console. Flou floor lamps and table lamp, designed by Sophie Larger. Made in Europe. Bamboo Mood rug.