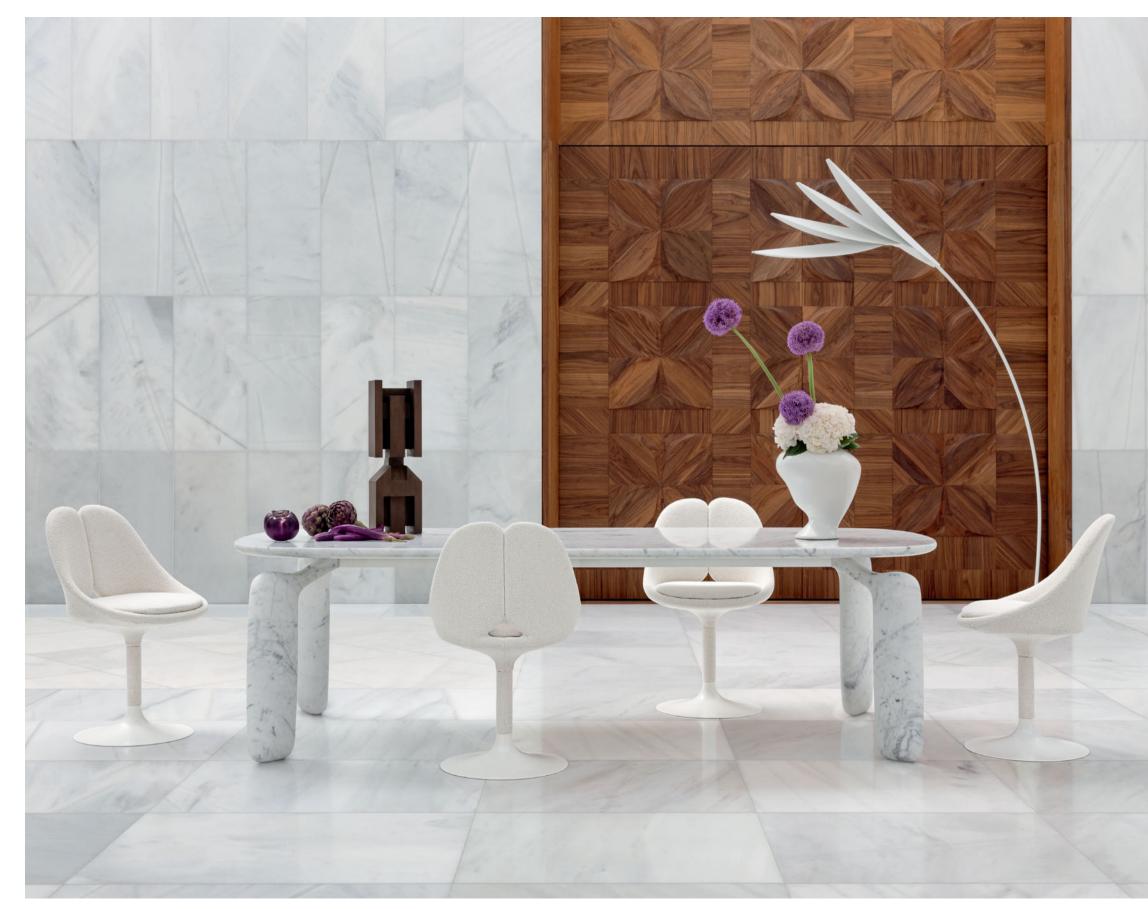

Featured among the reinterpretations, the Pulp table designed by Eugeni Quitllet is unveiled in a new Carrara marble version that adds a sculptural dimension to this signature piece.

Come and explore the full range of designs and extraordinary talent making up this collection, both in our showrooms and at roche-bobois.com.

Roche Bobois. French Art de Vivre.

Pulp - designed by Eugeni Quitllet Dining table in Carrara marble

Dining table. W. 250 x H. 75 x D. 110 cm. Top and legs in white Carrara marble on a metal frame. Numbered edition. Qiss chairs, designed by Eugeni Quitllet. Flou floor lamp, designed by Sophie Larger. Made in Europe.