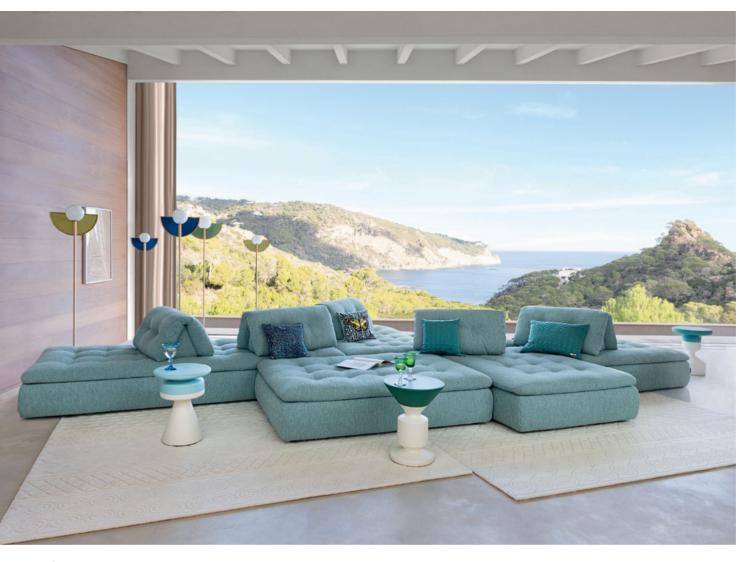

| Cover:                         |   |
|--------------------------------|---|
| Love - designed by Sacha Lakic |   |
| Rounded 3-4 seater sofa        | : |

**€5.570**<sup>\*</sup> reduced from €6.880

Sofa upholstered in Smile Flex fabric for the seat and back and Edito wool for the frame. W. 241 x H. 78 x D. 120 cm. Other dimensions available. Optional deco cushions. Myrtéa armchair and Yin Yang ottomans, designed by Sacha Lakic. Cute Cut coffee tables and Nonette floor lamps, designed by Cédric Ragot. Triolet coffee table, end table and occasional table, designed by Julie Figueroa Zafiro. **Made in Europe**.