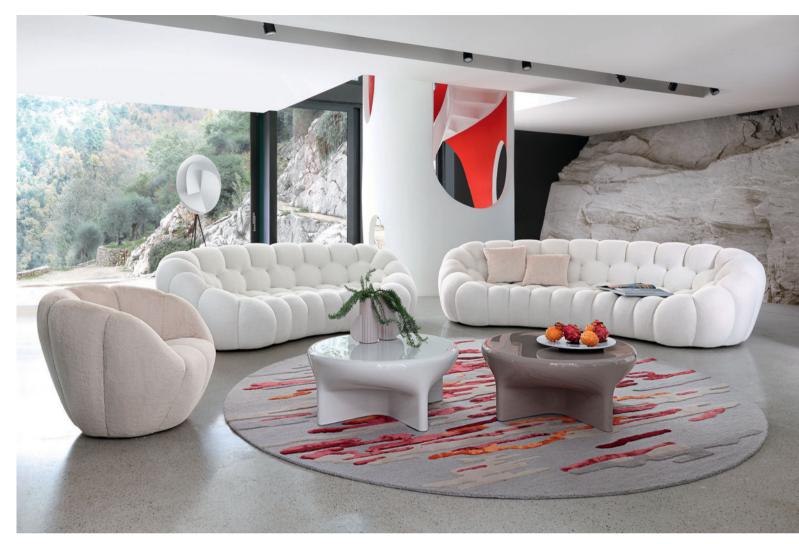

| Cover:                         |   |
|--------------------------------|---|
| Love - designed by Sacha Lakic |   |
| Rounded 3-4 seater sofa        | : |

**€5.570**<sup>\*</sup> reduced from €6.880

Sofa upholstered in Smile Flex fabric for the seat and back and Edito wool for the frame. W. 241 x H. 78 x D. 120 cm. Other dimensions available. Optional deco cushions. Myrtéa armchair and Yin Yang ottomans, designed by Sacha Lakic. Cute Cut coffee tables and Nonette floor lamps, designed by Cédric Ragot. Triolet coffee table, end table and occasional table, designed by Julie Figueroa Zafiro. **Made in Europe**.