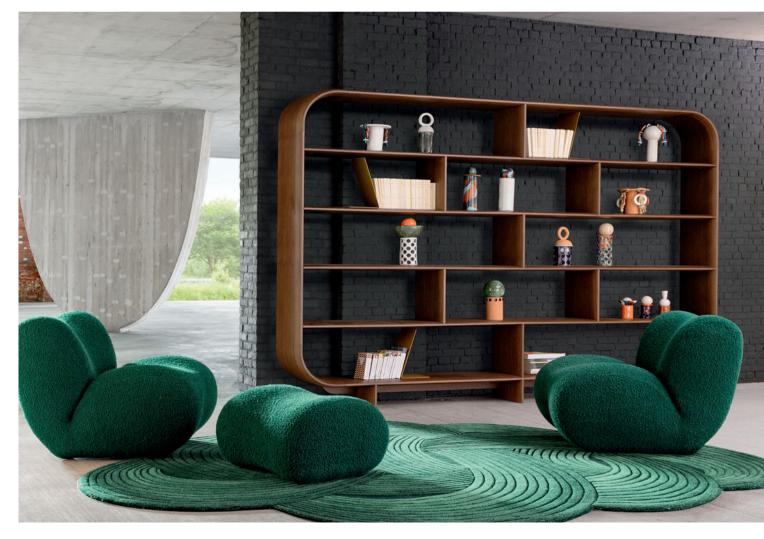

Celta. Bookcase. W. 300 x H. 215 x D. 35 cm. Beveled structure shaped like an aircraft wing, American walnut veneer. Available in other dimensions and finishes. Hubba armchairs and ottoman, designed by Andrii Kovalskyi. Made in Europe. Nuvola rug.

#### Celta - designed by Sacha Lakic Bookcase

 $\label{eq:FSC} \begin{array}{l} \mbox{This bookcase frame is made from FSC}^{\otimes} \mbox{ certified mixed wood. It is composed of materials} \\ \mbox{ sourced from FSC}^{\otimes} \mbox{ certified forests managed responsibly and other controlled sources.} \end{array}$ 