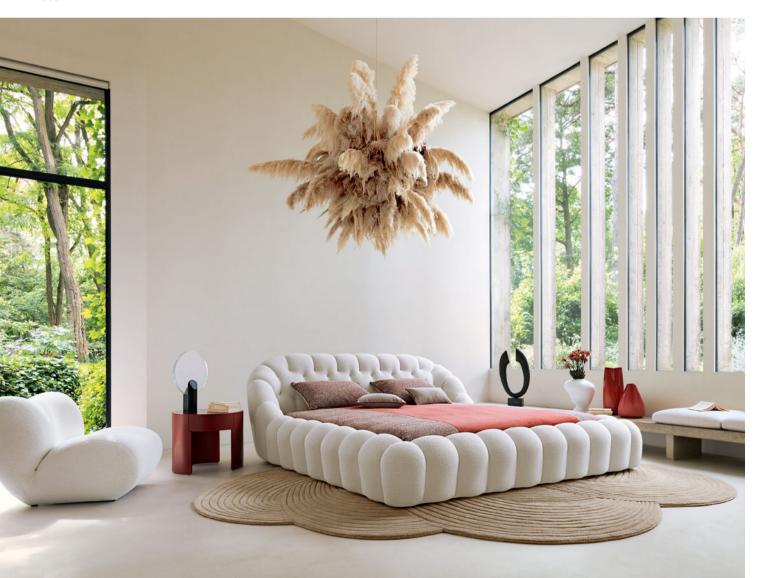

### Bubble - designed by Sacha Lakic Fully tufted bed

**€6.920**<sup>\*</sup> reduced from €8.340

This bed's frame is made with FSC® certified mixed wood. It is made with a mixture of materials from responsibly managed, FSC® certified forests and from other controlled sources.

Bubble. Bed upholstered in Orsetto Flex fabric. W. 202 x H. 90 x D. 266 cm for a 160 x 200 cm bed. Solid beech base. Tufted headboard and bed frame. All bed dimensions available. Hubba armchair, designed by Andrii Kovalskyi. Cuba Libre bedside table, designed by Daniel Rode. Rise table lamp, designed by Jonathan Radetz. Made in Europe. Novula rug.