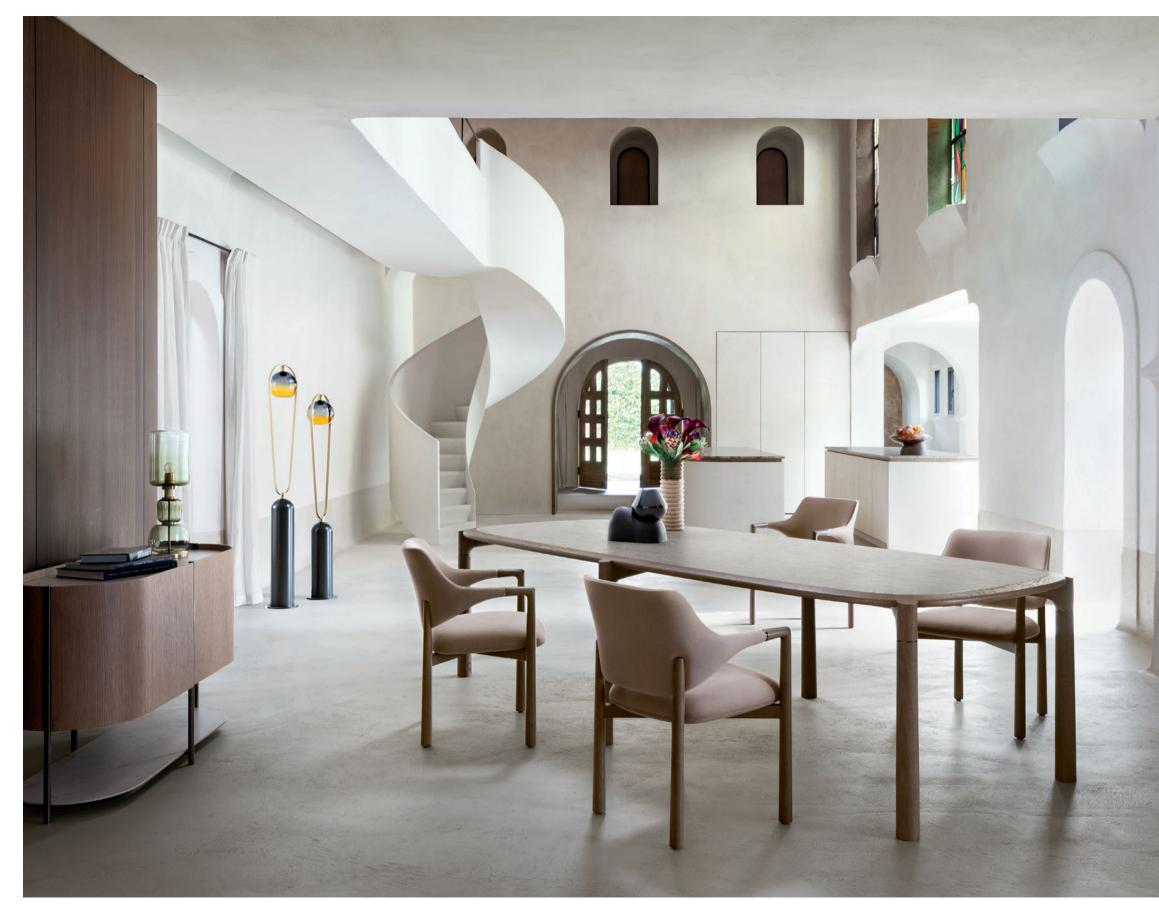

### Elanta - designed by Patrick Norguet Dining table, edges and base in solid oak

Dining table. W. 300 x H. 75 x D. 128 cm. Ceramic-coated top, edges and base in defibrated solid oak. Other dimensions and finishes available. 2-door sideboard W. 125 x H. 78 x D. 47 cm. Dining armchair W. 62 x H. 86 x D. 63 cm. Luna floor lamps and Polo table lamp, designed by Pierre Dubois & Aimé Cécil. Made in Europe.

Table, sideboard and armchair are made from FSC® certified mixed wood. It is composed of materials sourced from FSC® certified forests managed responsibly and other controlled sources.