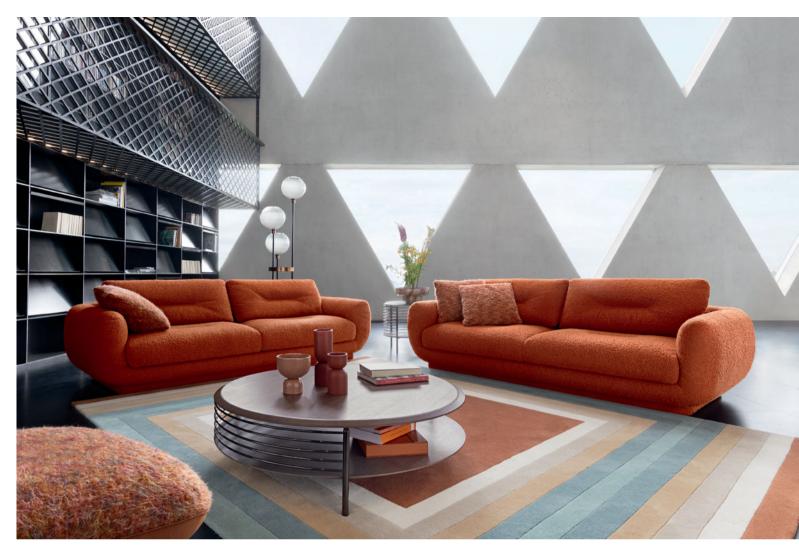

#### **Conversation** - designed by Philippe Bouix Modular sofa, mobile back cushions

Sofa upholstered in Nuage fabric. Set of back cushions that can be freely arranged on the sofa. Solid beech base with wenge colour varnish. Waterline occasional tables, designed by Cédric Ragot. Floraison floor lamps, designed by Bernhardt & Vella. Made in Europe. Cordouan rug, designed by Jean Paul Gaultier.

This sofa's frame is made from FSC® certified mixed wood. It is composed of materials sourced from FSC® certified forests managed responsibly and other controlled sources.