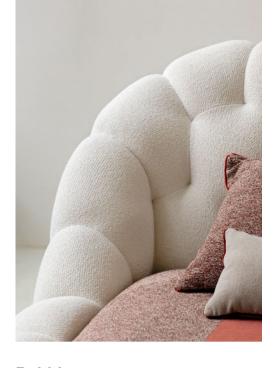

### Bubble - designed by Sacha Lakic Fully tufted bed

**€6.920**<sup>\*</sup> reduced from €8.340

This bed's frame is made with FSC® certified mixed wood. It is made with a mixture of materials from responsibly managed, FSC® certified forests and from other controlled sources.

Bubble. Bed upholstered in Orsetto Flex fabric. W. 202 x H. 90 x D. 266 cm for a 160 x 200 cm bed. Solid beech base. Tufted headboard and bed frame. All bed dimensions available. Hubba armchair, designed by Andrii Kovalskyi. Cuba Libre bedside table, designed by Daniel Rode. Rise table lamp, designed by Jonathan Radetz. Made in Europe. Novula rug.