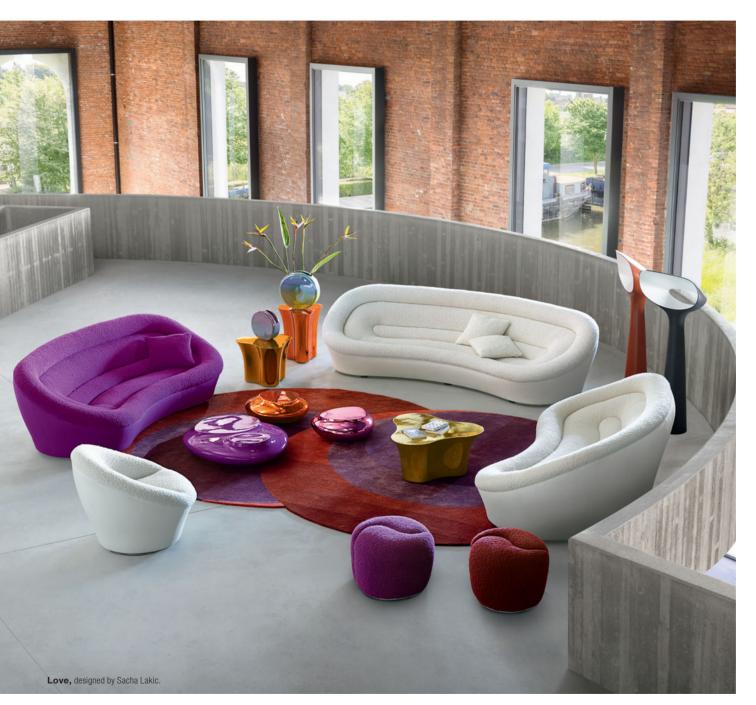

| Cover:                         |   |
|--------------------------------|---|
| Love - designed by Sacha Lakic |   |
| Rounded 3-4 seater sofa        | : |

**€5.570**<sup>\*</sup> reduced from €6.880

Sofa upholstered in Smile Flex fabric for the seat and back and Edito wool for the frame. W. 241 x H. 78 x D. 120 cm. Other dimensions available. Optional deco cushions. Myrtéa armchair and Yin Yang ottomans, designed by Sacha Lakic. Cute Cut coffee tables and Nonette floor lamps, designed by Cédric Ragot. Triolet coffee table, end table and occasional table, designed by Julie Figueroa Zafiro. **Made in Europe**.