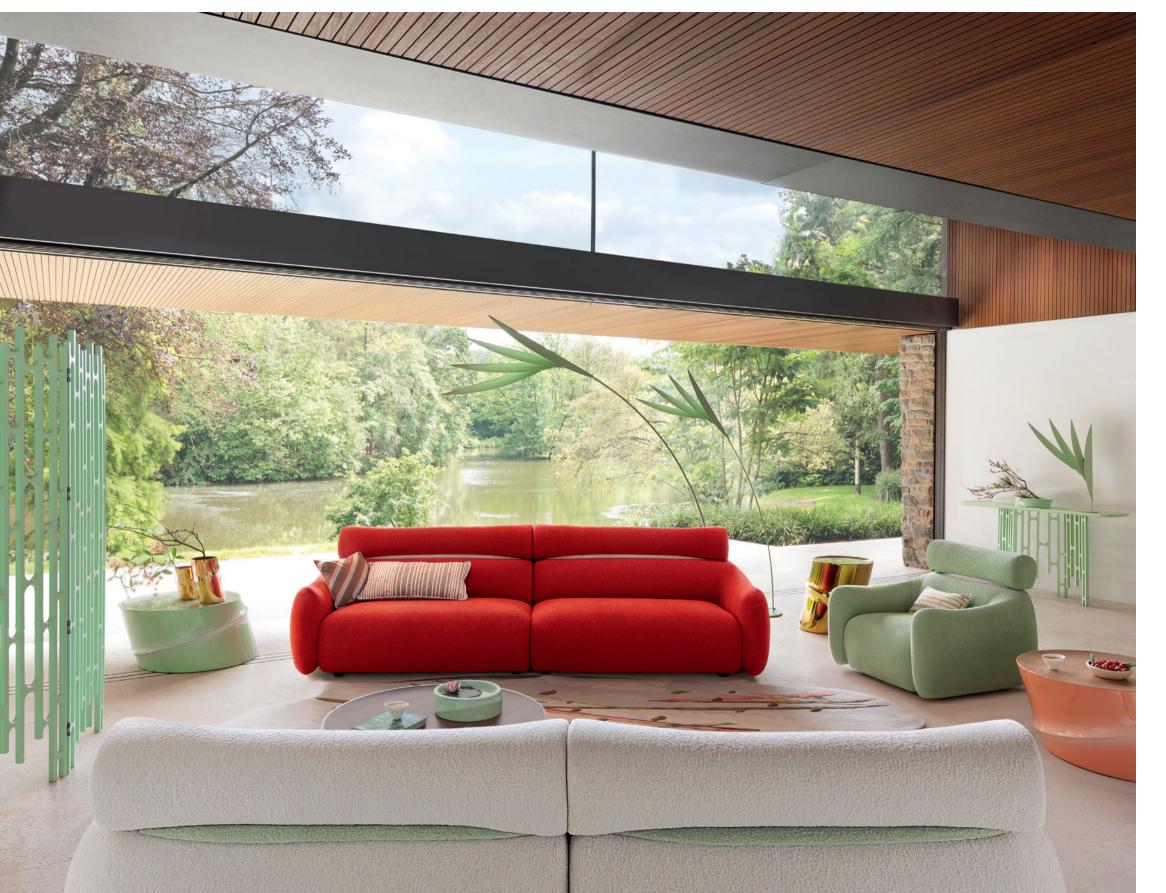

Made in Europe.

| Cover:                         |   |
|--------------------------------|---|
| Love - designed by Sacha Lakic |   |
| Rounded 3-4 seater sofa        | : |

**€5.570**<sup>\*</sup> reduced from €6.880

Sofa upholstered in Smile Flex fabric for the seat and back and Edito wool for the frame. W. 241 x H. 78 x D. 120 cm. Other dimensions available. Optional deco cushions. Myrtéa armchair and Yin Yang ottomans, designed by Sacha Lakic. Cute Cut coffee tables and Nonette floor lamps, designed by Cédric Ragot. Triolet coffee table, end table and occasional table, designed by Julie Figueroa Zafiro. **Made in Europe**.

 $\label{eq:FSC} \prod_{FSC} \mbox{This sofa's frame is made from FSC} ertified mixed wood. It is composed of materials sourced from FSC} the form of the$ 









S-4 Seater Sora Sofa upholstered in Bamboo fabric. W. 250 x H. 82 x D. 104 cm. Other dimensions available. Armchair, screen, coffee table, occasional table, end table and console. Flou floor lamps and table lamp, designed by Sophie Larger. Made in Europe. Bamboo Mood rug.



# Jiang Qiong Er & **rochebobois**

To design this collection, Franco-Chinese artist Jiang Qiong Er was inspired by bamboo, a powerful symbol in Chinese culture. With Bamboo Mood seats, furniture and accessories, she reinterprets these values with a poetic spin – an approach that breaks with convention while also exuding elegance.

#### Bamboo Mood - designed by Jiang Qiong Er 3-4 seater sofa





Cigale - designed by Andrea Casati Dining table with integrated extensions, glass and ceramic top

**€4.850\*** reduced f