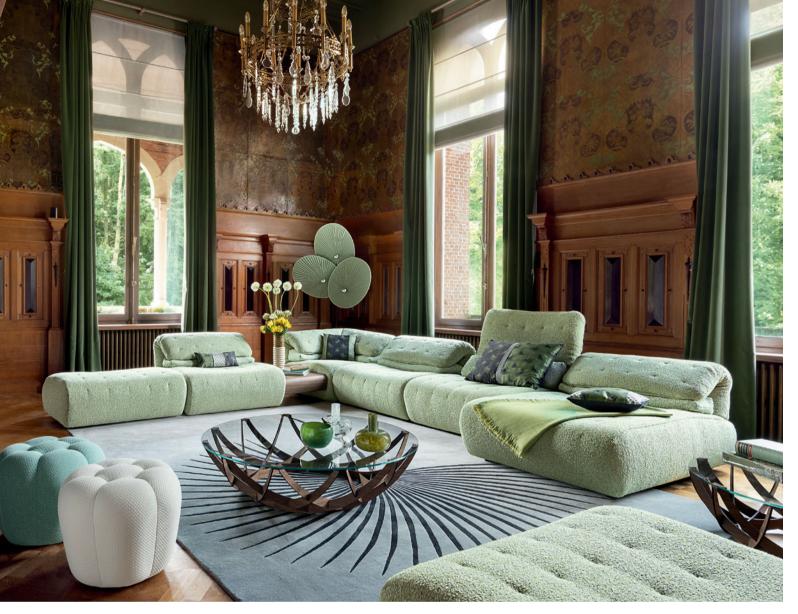

Lagune - designed by Philippe Bouix Modular sofa, adjustable backs

$$\label{eq:FSC} \begin{split} & \underset{FSC}{\bigwedge} \quad \mbox{This sofa's frame is made from FSC® certified mixed wood. It is composed of materials sourced from FSC® certified forests managed responsibly and other controlled sources. \end{split}$$

Lagune. Modular sofa upholstered in Seeds fabric. Padded seat. Adjustable backs. Solid beech base. Other elements and dimensions available. Apex ottomans, designed by Sacha Lakic. Cestello coffee tables, designed by Gabriel Fedele. Unfold floor lamp, designed by Alexandre Dubreuil. Made in Europe. Matsuri rug and cushions, designed by Kenzo Takada.