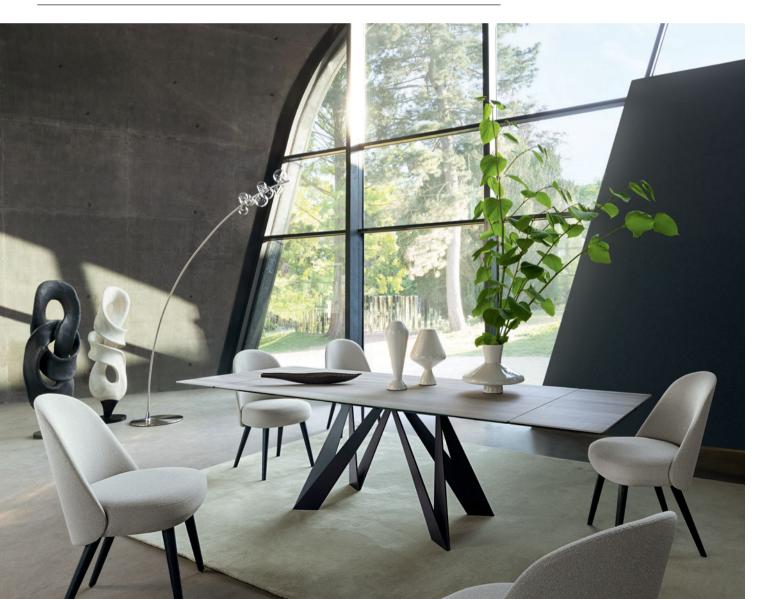

Cigale. Dining table. W. 200 x H. 75 x D. 100 cm with 2 integrated extension leaves of 40 cm. Top in glass/ceramic composite, Travertino Grigio finish (several finishes available) on a lacquered aluminum crossbar. Base of lacquered steel plates (several colours available). Other dimensions and a fixed version available. Identities chairs, designed by Raphael Navot. Fleur de Coton floor lamp, designed by Alessio Bassan. Made in Europe.