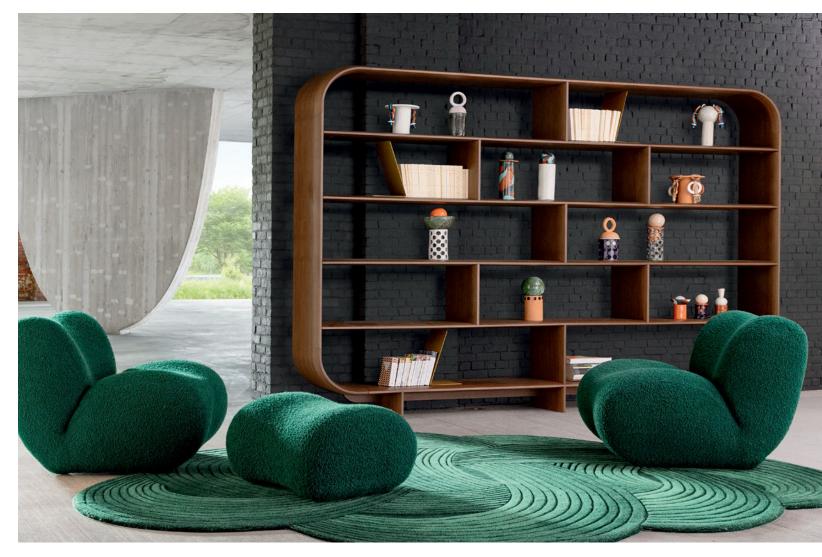

Celta. Bookcase. 118" L. x 84.6" H. x 13.8" D. Beveled structure shaped like an aircraft wing, in American walnut veneer. Other dimensions and finishes available. Hubba armchairs and ottoman, designed by Andrii Kovalskyi. Made in Europe. Nuvola rug. Palatine. Dining table. 108.3" L. x 28.7" H. x 45.3" D. Top with Canaletto walnut veneer and solid walnut edging. Two-leg base and top insert in solid unfilled Roman travertine. Two solid Canaletto walnut bars with a stained, varnished finish. Other dimensions available. Sideboard, 94.5" L. x 27.6" H. x 19.7" D. Céleste 2 dining armchairs, designed by Cédric Ragot. Zungueira suspensions, designed by Valdina Manuel. Eclipse mirror. Made in Europe. Satori rug, designed by Alessandra Benigno.

### FALL-WINTER 2024

Celta - designed by Sacha Lakic Bookcase