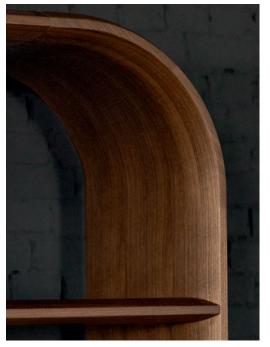

Celta. Bookcase. 118" L. x 84.6" H. x 13.8" D. Beveled structure shaped like an aircraft wing, in American walnut veneer. Other dimensions and finishes available. Hubba armchairs and ottoman, designed by Andrii Kovalskyi. Made in Europe. Nuvola rug. Palatine. Dining table. 108.3" L. x 28.7" H. x 45.3" D. Top with Canaletto walnut veneer and solid walnut edging. Two-leg base and top insert in solid unfilled Roman travertine. Two solid Canaletto walnut bars with a stained, varnished finish. Other dimensions available. Sideboard, 94.5" L. x 27.6" H. x 19.7" D. Céleste 2 dining armchairs, designed by Cédric Ragot. Zungueira suspensions, designed by Valdina Manuel. Eclipse mirror. Made in Europe. Satori rug, designed by Alessandra Benigno.

### FALL-WINTER 2024

Celta - designed by Sacha Lakic Bookcase