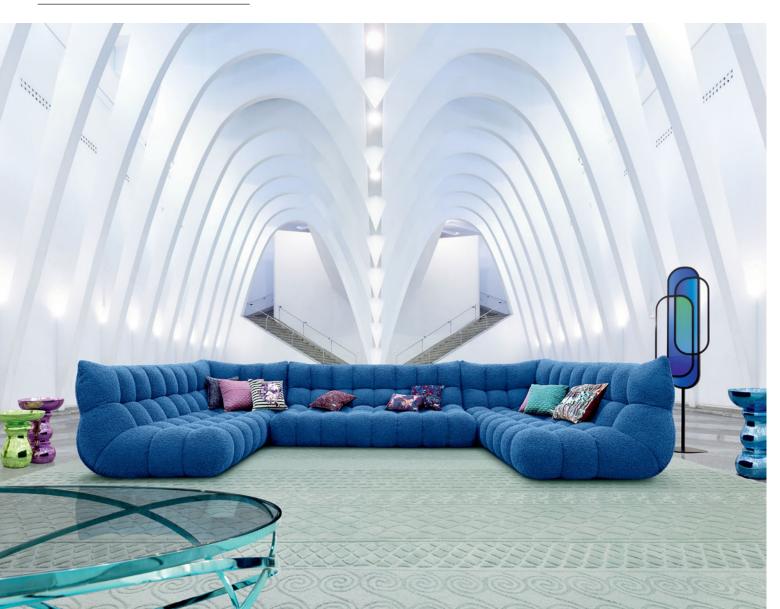

Conversation. Large 3-seat armless sofa upholstered in Ricochet fabric. 94.5" L. x 16.1" H. x 47.2" D. Set of back cushions that can be freely arranged on the sofa. Solid beech base with wenge color varnish. Waterline occasional tables, designed by Cédric Ragot. Flou floor lamps, designed by Sophie Larger. Made in Europe. Monarque rug, designed by Jean Paul Gaultier.

#### **Conversation** - designed by Philippe Bouix Large 3-seat armless sofa

FSC This sofa's frame is made with FSC®-certified mixed wood. It is made with a mixture of materials from responsibly managed, FSC®-certified forests and from other controlled sources