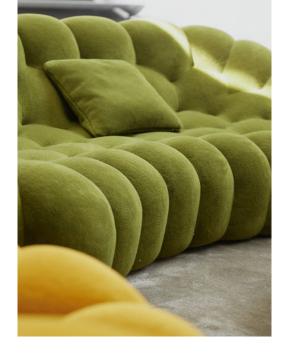

Bubble 2 - designed by Sacha Lakic Curved 3-4 seat sofa

$$\label{eq:FSC} \begin{split} & \text{This sofa's frame is made with FSC}^{\circledast}\text{-certified mixed wood. It is made with a mixture of materials from responsibly managed, FSC} \\ & \text{FSC} \end{split}$$

Bubble 2. Curved 3-4 seat sofa upholstered in Câlin fabric. 97.6" L. x 31.5" H. x 52" D. Fully tufted. Other dimensions available. Optional throw cushions. Ovni Up cocktail tables, designed by Vincenzo Maiolino. Rio Ipanema pedestal table, designed by Bruno Moinard. Oiseau floor lamps, designed by Sean Connors. Made in Europe. Silky rug.