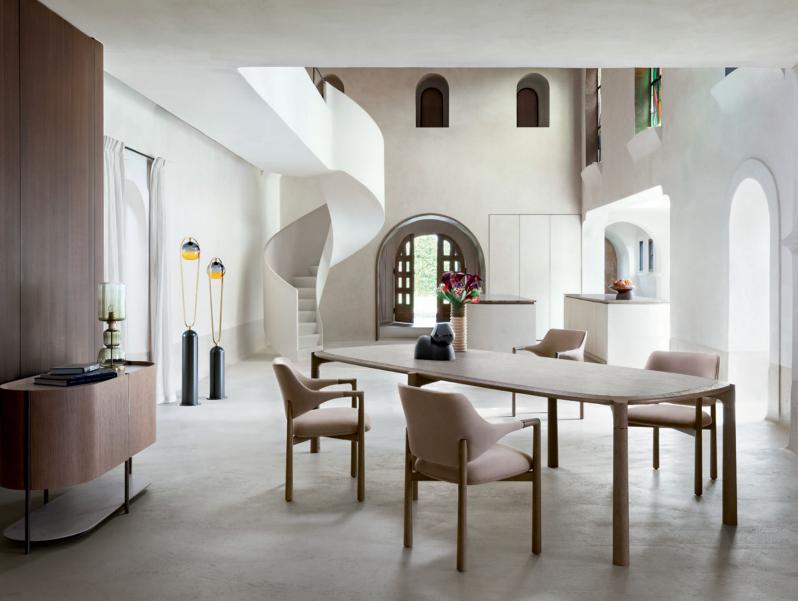

Top and legs in white Carrara marble on a metal frame. Limited edition. Qiss chairs, designed by Eugeni Quitllet. Flou floor lamp, designed by Sophie Larger. Made in Europe.

Front cover: Conversation - designed by Philippe Bouix Modular sofa

Sofa upholstered in Nuage fabric. Set of back cushions that can be freely arranged on the sofa. Solid beech base with wenge color varnish. Waterline occasional tables, designed by Cédric Ragot. Floraison floor lamps, designed by Bernhardt & Vella. Made in Europe. Cordouan rug, designed by Jean Paul Gaultier.

 $\label{eq:FSC} \prod_{FSC} \mbox{This sofa's frame is made with FSC®-certified mixed wood. It is made with a mixture of materials from responsibly managed, FSC®-certified forests and from other controlled sources.$ 



### FALL-WINTER 2024













Elanta. Dining table. 118" L x 29.5" H. x 50.4" D. Ceramic-covered top, edges, and base in defibrated solid oak. Other dimensions and finishes available. 2-door sideboard: 49.2" L x 30.7" H. x 18.5" D. Dining armchair: 24.4" L x 33.9" H. x 24.8" D. Luna floor lamps and Polo table lamp, designed by Pierre Dubois & Aimé Cécil. Made in Europe.

Conversation. Large 3-seat armless sofa upholstered in Ricochet fabric. 94.5" L. x 16.1" H. x 47.2" D. Set of back cushions that can be freely arranged on the sofa. Solid beech base with wenge color varnish. Waterline occasional tables, designed by Cédric Ragot. Flou floor lamps, designed by Sophie Larger. Made in Europe. Monarque rug, designed by Jean Paul Gaultier.

#### Elanta - designed by Patrick Norguet Dining table, edges and base in s