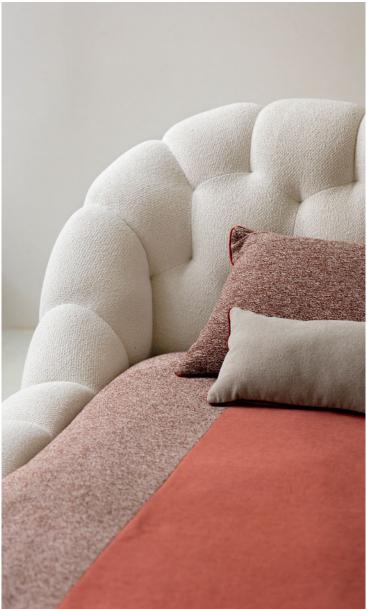

#### Bubble - designed by Sacha Lakic Bed, with tufted bed frame

Bed upholstered in Orsetto Flex fabric. 79.6" L. x 35.5" H. x 106.7" D. for a queen size mattress. Tufted headboard and bed frame. All bed dimensions available. Hubba armchair, designed by Andrii Kovalskyi. Cuba Libre bedside table, designed by Daniel Rode. Rise table lamp, designed by Jonathan Radetz. Made in Europe. Novula rug.