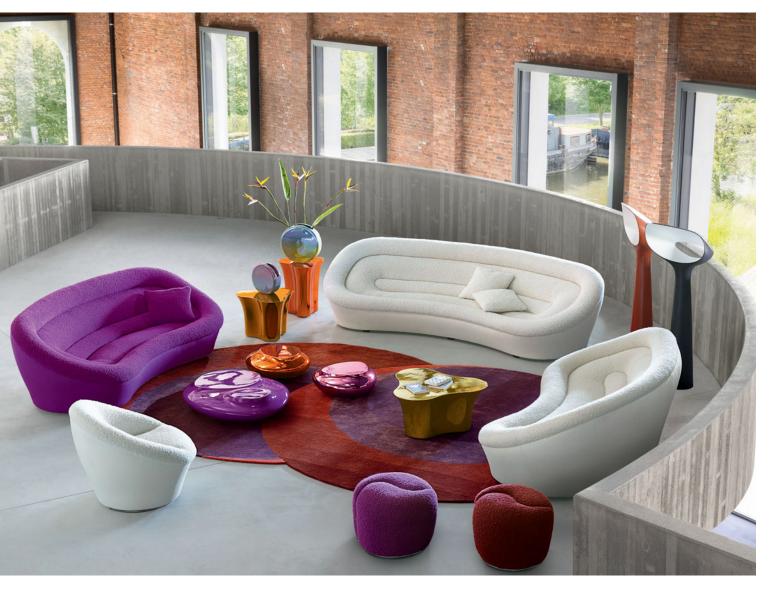

Bubble 2 - designed by Sacha Lakic Curved 3-4 seat sofa

$$\label{eq:FSC} \begin{split} & \text{This sofa's frame is made with FSC}^{\circledast}\text{-certified mixed wood. It is made with a mixture of materials from responsibly managed, FSC} \\ & \text{FSC} \end{split}$$

Bubble 2. Curved 3-4 seat sofa upholstered in Câlin fabric. 97.6" L. x 31.5" H. x 52" D. Fully tufted. Other dimensions available. Optional throw cushions. Ovni Up cocktail tables, designed by Vincenzo Maiolino. Rio Ipanema pedestal table, designed by Bruno Moinard. Oiseau floor lamps, designed by Sean Connors. Made in Europe. Silky rug.