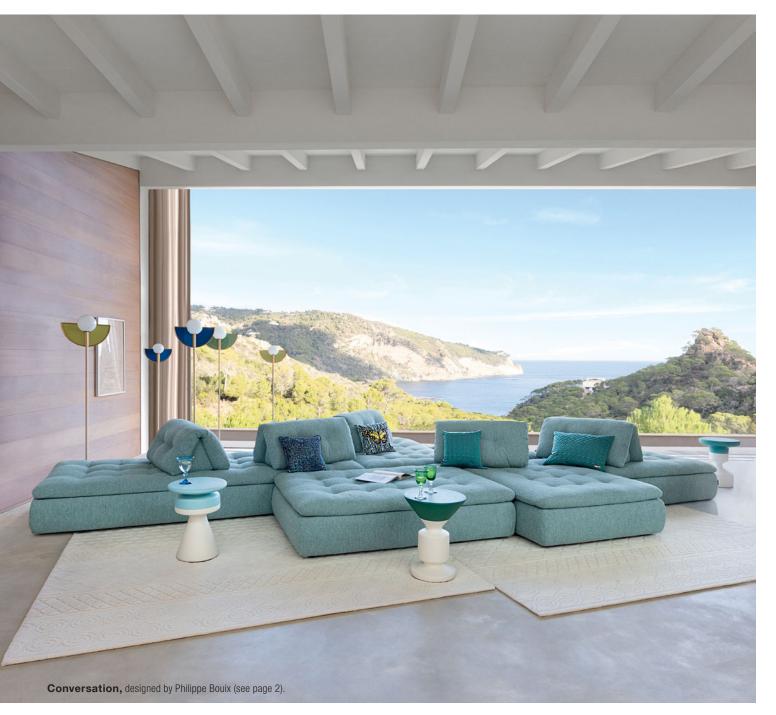

Front cover: Conversation - designed by Philippe Bouix Modular sofa

Sofa upholstered in Nuage fabric. Set of back cushions that can be freely arranged on the sofa. Solid beech base with wenge color varnish. Waterline occasional tables, designed by Cédric Ragot. Floraison floor lamps, designed by Bernhardt & Vella. Made in Europe. Cordouan rug, designed by Jean Paul Gaultier.

Conversation. Large 3-seat armless sofa upholstered in Ricochet fabric. 94.5" L. x 16.1" H. x 47.2" D. Set of back cushions that can be freely arranged on the sofa. Solid beech base with wenge color varnish. Waterline occasional tables, designed by Cédric Ragot. Flou floor lamps, designed by Sophie Larger. Made in Europe. Monarque rug, designed by Jean Paul Gaultier.

#### **Conversation** - designed by Philippe Bouix Large 3-seat armless sofa

FSC This sofa's frame is made with FSC®-certified mixed wood. It is made with a mixture of materials from responsibly managed, FSC®-certified forests and from other controlled sources