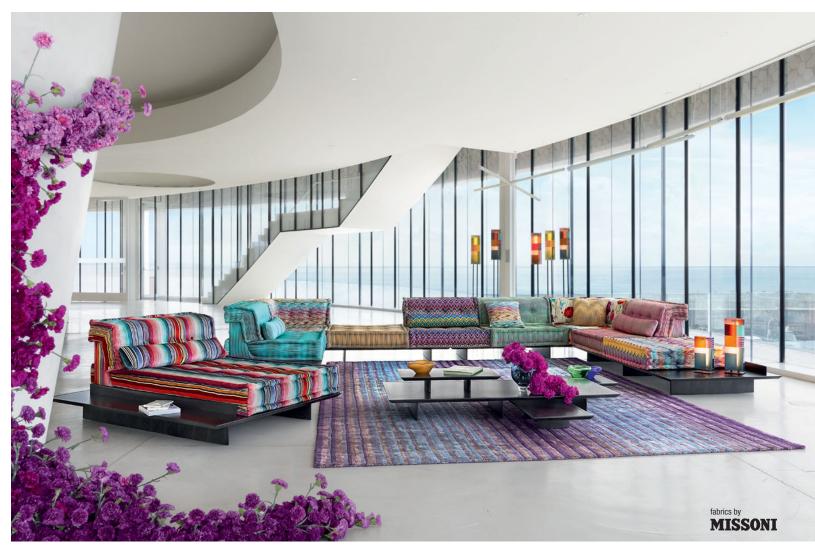

Setup - designed by Sacha Lakic Eco-designed, fully recyclable modular sofa

Mah Jong. Modular sofa upholstered in Missoni fabrics. Endless combinations of seat cushions (37.4" L. x 7.5" H. x 37.4" D.), straight and corner backrests (20.9" H.), and lounge chair elements (62.6" L. x 7.5" H. x 37.4" D.). Adjustable backs, lumbar cushions, and throw cushions available as an option. All elements are fully padded, tufted, and handmade, and set on platforms. Platform frames and backs in solid oak, tops in wenge-stained Alpi® Zebrano veneer. Twin floor lamps and table lamps, designed by Clarisse Dutraive. Made in Europe. Rockford rug, Missoni.

### FALL-WINTER 2024

Mah Jong - designed by Hans Hopfer Modular seating system, upholstered in Missoni fabrics