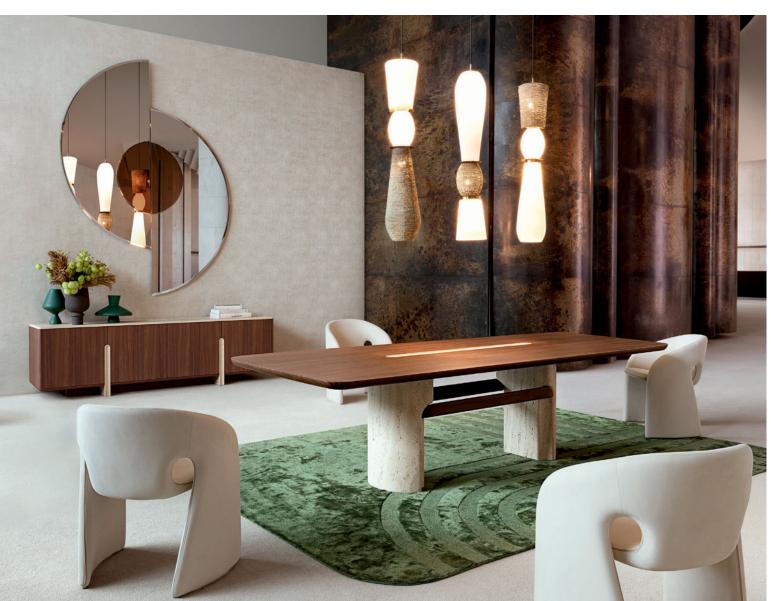

#### Palatine - designed by Christophe Delcourt Dining table and sideboard, walnut and Roman travertine

FSC This table's structure has FSC® Mix certification. It is made with a mixture of materials from responsibly managed, FSC®-certified forests and from other controlled sources.

Celta. Bookcase. 118" L. x 84.6" H. x 13.8" D. Beveled structure shaped like an aircraft wing, in American walnut veneer. Other dimensions and finishes available. Hubba armchairs and ottoman, designed by Andrii Kovalskyi. Made in Europe. Nuvola rug. Palatine. Dining table. 108.3" L. x 28.7" H. x 45.3" D. Top with Canaletto walnut veneer and solid walnut edging. Two-leg base and top insert in solid unfilled Roman travertine. Two solid Canaletto walnut bars with a stained, varnished finish. Other dimensions available. Sideboard, 94.5" L. x 27.6" H. x 19.7" D. Céleste 2 dining armchairs, designed by Cédric Ragot. Zungueira suspensions, designed by Valdina Manuel. Eclipse mirror. Made in Europe. Satori rug, designed by Alessandra Benigno.