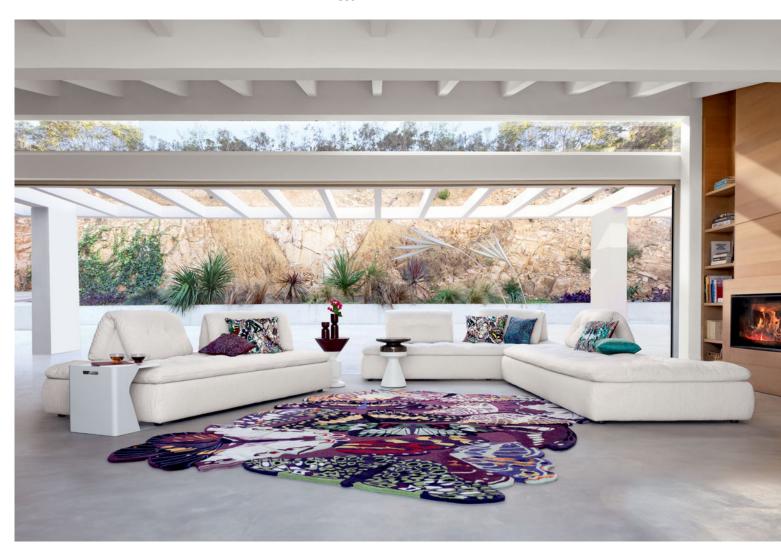

Front cover: Conversation - designed by Philippe Bouix Modular sofa

Sofa upholstered in Nuage fabric. Set of back cushions that can be freely arranged on the sofa. Solid beech base with wenge color varnish. Waterline occasional tables, designed by Cédric Ragot. Floraison floor lamps, designed by Bernhardt & Vella. Made in Europe. Cordouan rug, designed by Jean Paul Gaultier.

Conversation. Large 3-seat armless sofa upholstered in Ricochet fabric. 94.5" L. x 16.1" H. x 47.2" D. Set of back cushions that can be freely arranged on the sofa. Solid beech base with wenge color varnish. Waterline occasional tables, designed by Cédric Ragot. Flou floor lamps, designed by Sophie Larger. Made in Europe. Monarque rug, designed by Jean Paul Gaultier.

#### **Conversation** - designed by Philippe Bouix Large 3-seat armless sofa

FSC This sofa's frame is made with FSC®-certified mixed wood. It is made with a mixture of materials from responsibly managed, FSC®-certified forests and from other controlled sources