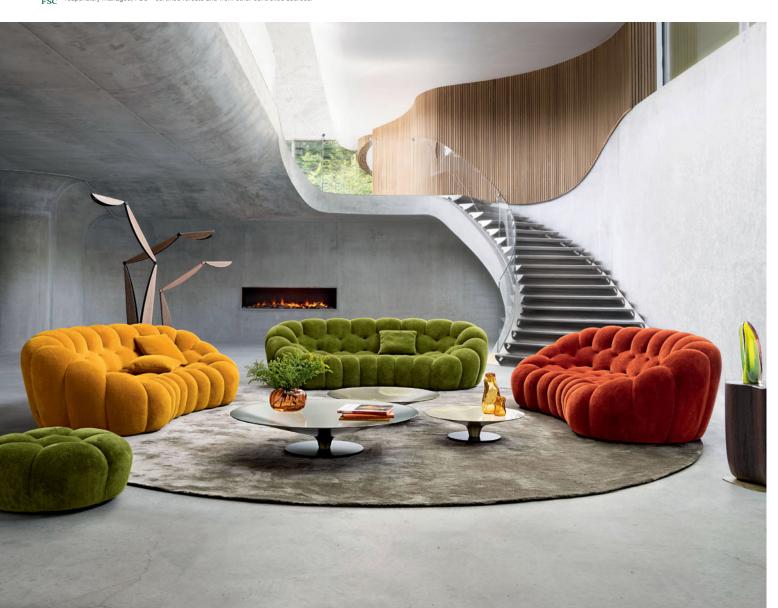

Bubble 2 - designed by Sacha Lakic Curved 3-4 seat sofa

$$\label{eq:FSC} \begin{split} & \text{This sofa's frame is made with FSC}^{\circledast}\text{-certified mixed wood. It is made with a mixture of materials from responsibly managed, FSC} \\ & \text{FSC} \end{split}$$

Bubble 2. Curved 3-4 seat sofa upholstered in Câlin fabric. 97.6" L. x 31.5" H. x 52" D. Fully tufted. Other dimensions available. Optional throw cushions. Ovni Up cocktail tables, designed by Vincenzo Maiolino. Rio Ipanema pedestal table, designed by Bruno Moinard. Oiseau floor lamps, designed by Sean Connors. Made in Europe. Silky rug.