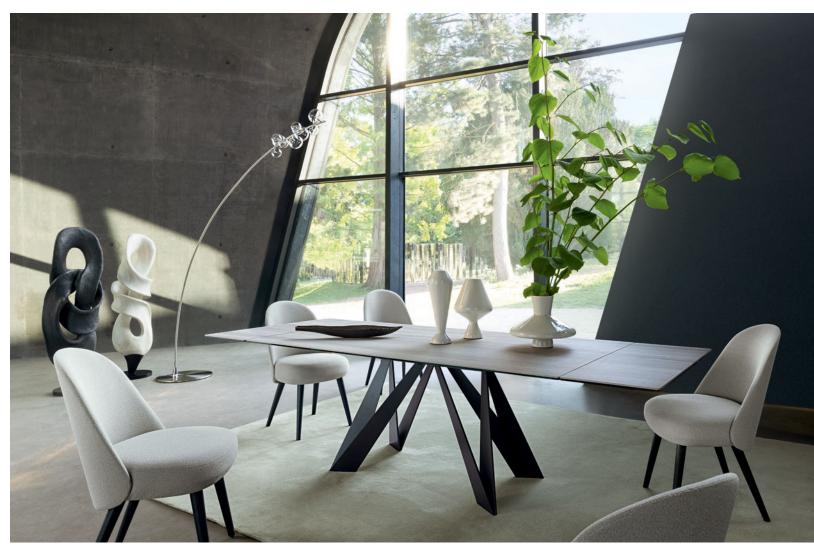

#### Palatine - designed by Christophe Delcourt Dining table and sideboard, walnut and Roman travertine

FSC This table's structure has FSC® Mix certification. It is made with a mixture of materials from responsibly managed, FSC®-certified forests and from other controlled sources.

Celta. Bookcase. 118" L. x 84.6" H. x 13.8" D. Beveled structure shaped like an aircraft wing, in American walnut veneer. Other dimensions and finishes available. Hubba armchairs and ottoman, designed by Andrii Kovalskyi. Made in Europe. Nuvola rug. Palatine. Dining table. 108.3" L. x 28.7" H. x 45.3" D. Top with Canaletto walnut veneer and solid walnut edging. Two-leg base and top insert in solid unfilled Roman travertine. Two solid Canaletto walnut bars with a stained, varnished finish. Other dimensions available. Sideboard, 94.5" L. x 27.6" H. x 19.7" D. Céleste 2 dining armchairs, designed by Cédric Ragot. Zungueira suspensions, designed by Valdina Manuel. Eclipse mirror. Made in Europe. Satori rug, designed by Alessandra Benigno.