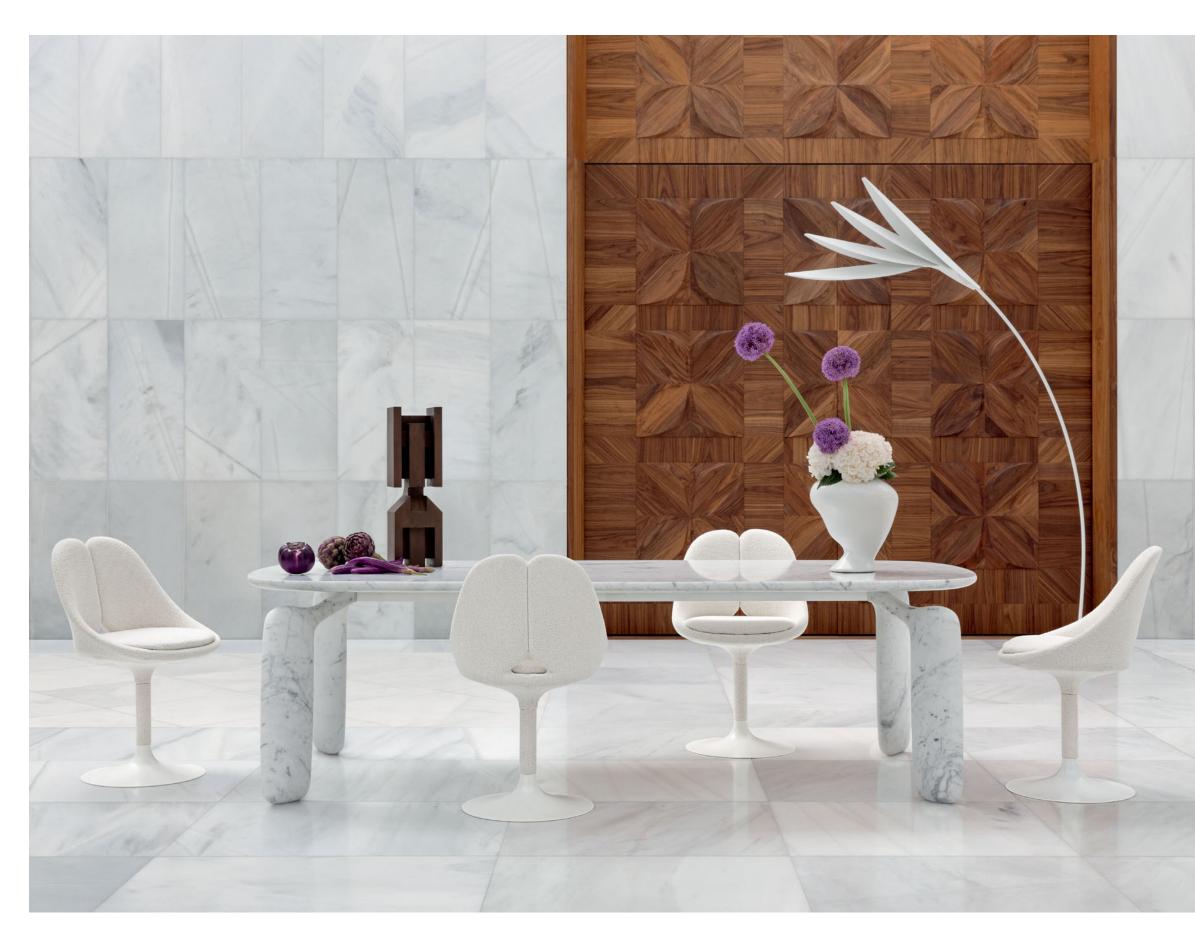

Roche Bobois. French Art de Vivre.

Pulp - designed by Eugeni Quitllet Dining table in Carrara marble

Dining table. 98.4" L. x 29.5" H. x 43.3" D. Top and legs in white Carrara marble on a metal frame. Limited edition. Qiss chairs, designed by Eugeni Quitllet. Flou floor lamp, designed by Sophie Larger. Made in Europe.