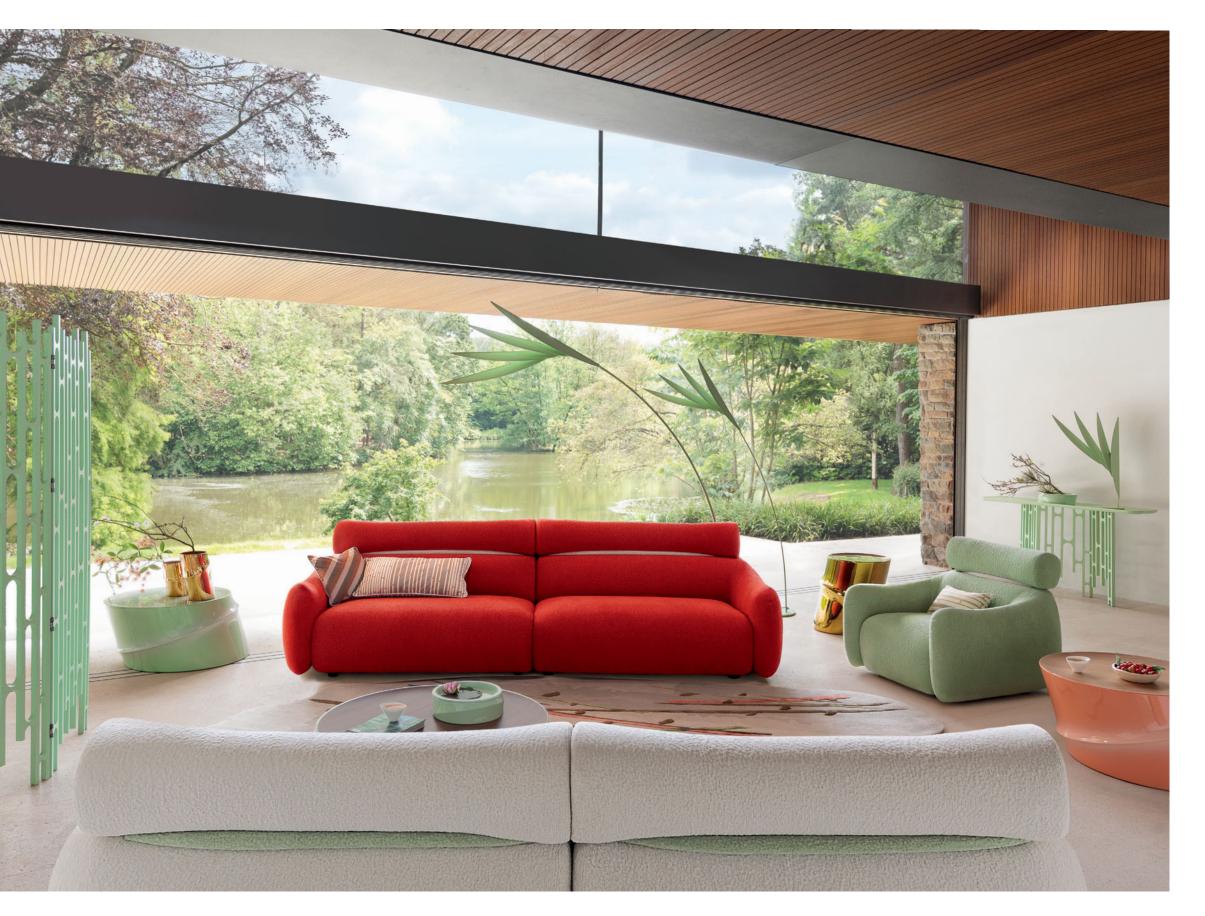

#### Love - designed by Sacha Lakic Curved 3-4 seat sofa

Sofa. 94.9" L. x 30.7" H. x 47.2" D. Seat and backrest upholstered in Smile Flex fabric and frame upholstered in Edito wool. Other dimensions available. Optional throw cushions. Myrtéa armchair, designed by Sacha Lakic. Yin Yang ottoman, designed by Sacha Lakic. Cute Cut cocktail tables and Nonette floor lamp, designed by Cédric Ragot. Triolet cocktail table, and occasional table, designed by Julie Figueroa Zafiro. Made in Europe.