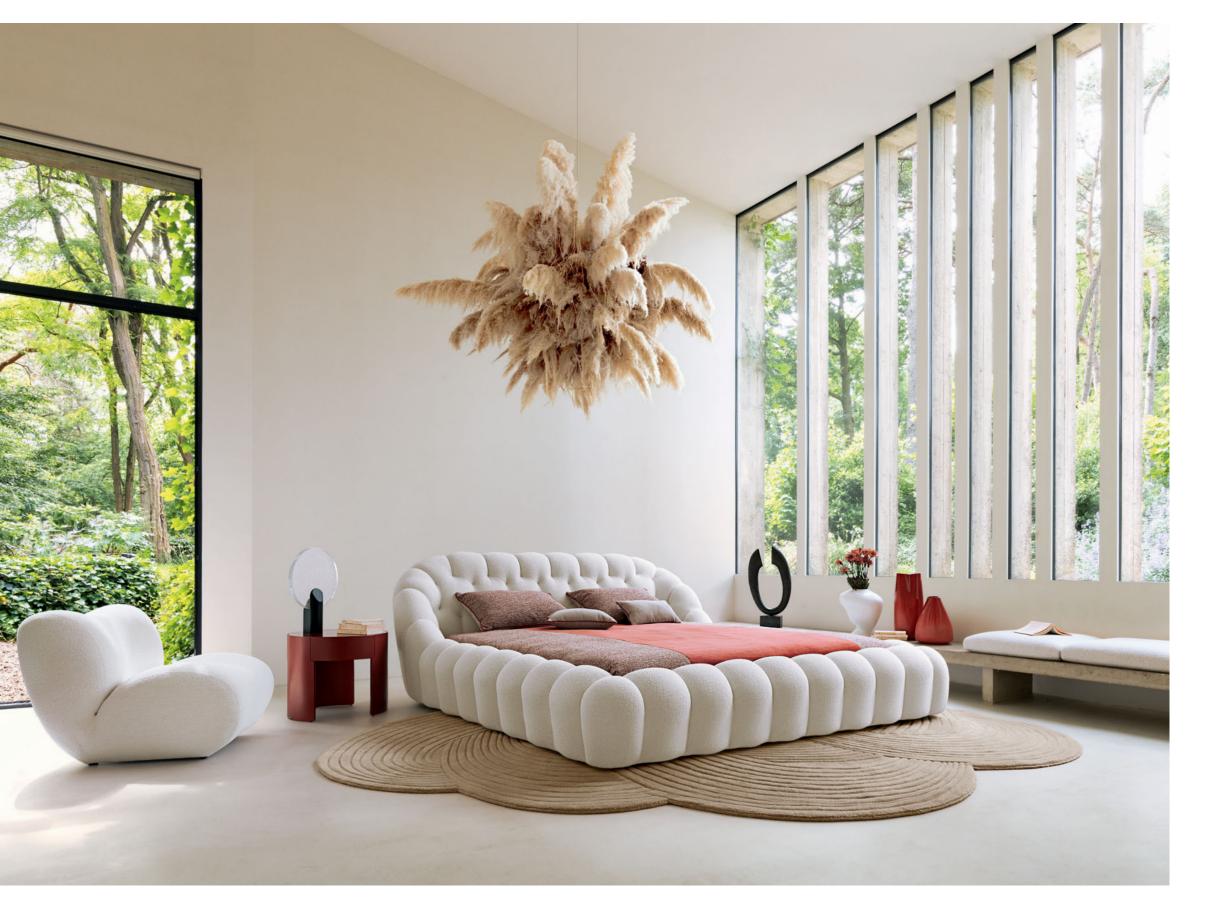

#### Bubble - designed by Sacha Lakic Bed, with tufted bed frame

Bed upholstered in Orsetto Flex fabric. 79.6" L. x 35.5" H. x 106.7" D. for a queen size mattress. Tufted headboard and bed frame. All bed dimensions available. Hubba armchair, designed by Andrii Kovalskyi. Cuba Libre bedside table, designed by Daniel Rode. Rise table lamp, designed by Jonathan Radetz. Made in Europe. Novula rug.