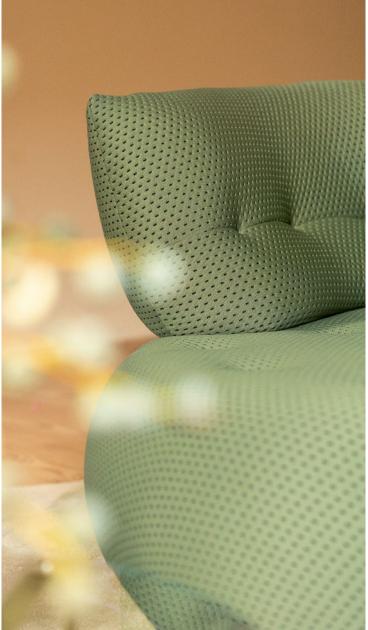

#### Sense - designed by Studio Roche Bobois Modular sofa

Modular sofa upholstered in Marshmallow fabric. Metal legs in black stain finish. Other elements and dimensions available. Sense armchair, designed by Studio Roche Bobois. Cestello cocktail tables, designed by Gabriele Fedele. Unfold floor lamps, designed by Alexandre Dubreuil. Made in Europe. Lily Brush rug.

$$\label{eq:FSC} \begin{split} & \text{This sofa's frame is made with FSC}^{\otimes}\text{-certified mixed wood. It is made with a mixture of materials from responsibly managed, FSC}^{\otimes}\text{-certified forests and from other controlled sources.} \end{split}$$