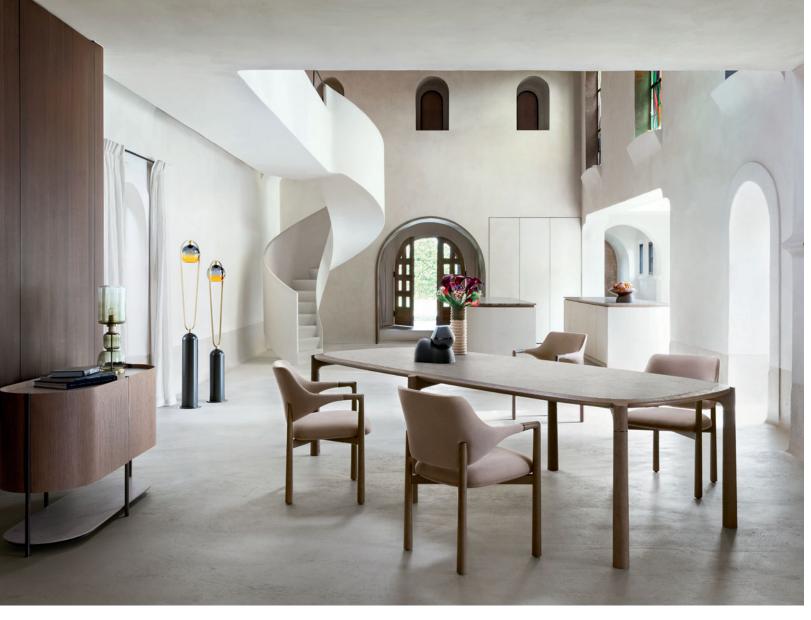

**Round dining table**. ø 158 x H. 75 cm. Central base in Carrara marble, matte or glossy finish. Top in Fenix<sup>®</sup> laminated veneer. Steeple chairs, designed by Enrico Franzolini. Fleur de Coton floor lamps, designed by Alessio Bassan. **Made in Europe**. Equinoxe rug, designed by Elizabeth Leriche.