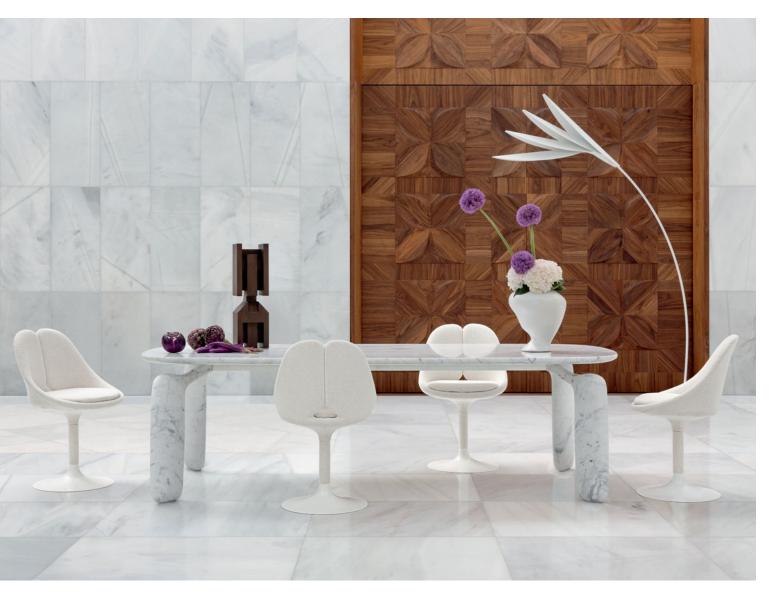

**Round dining table**. ø 158 x H. 75 cm. Central base in Carrara marble, matte or glossy finish. Top in Fenix<sup>®</sup> laminated veneer. Steeple chairs, designed by Enrico Franzolini. Fleur de Coton floor lamps, designed by Alessio Bassan. **Made in Europe**. Equinoxe rug, designed by Elizabeth Leriche.