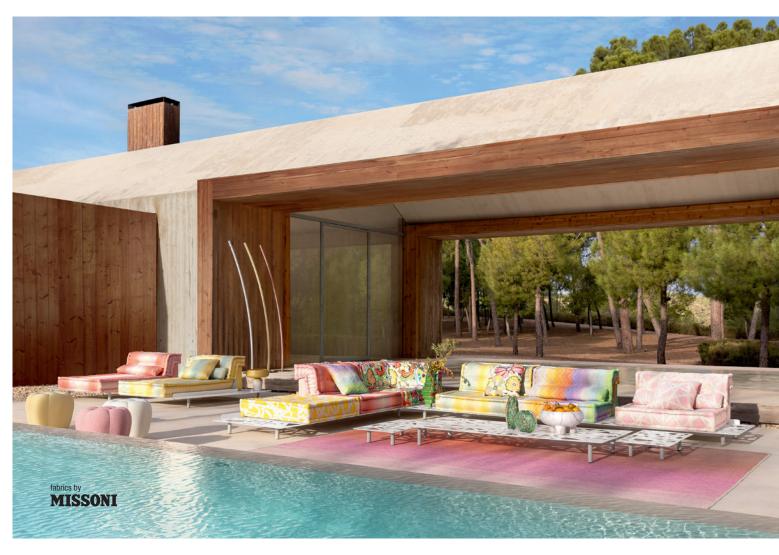

### Mah Jong - designed by Hans Hopfer Modular seating system, upholstered in Missoni fabrics

Modular sofa upholstered in Missoni fabrics. Endless combinations of seat cushions (L. 95 x H. 19 x D. 95 cm), straight and corner backrests (H. 53 cm), and lounge chair elements (L. 159 x H. 53 x D. 95 cm). The adjustable back mechanism, lumbar cushions and small cushions are optional. All elements are fully padded, tufted and handmade. Platform frames and backs in solid oak, and tops in wenge-stained Alpi® Zebrano veneer. Twin floor lamps and table lamps, designed by Clarisse Dutraive. Made in Europe. Rockford rug, Missoni.