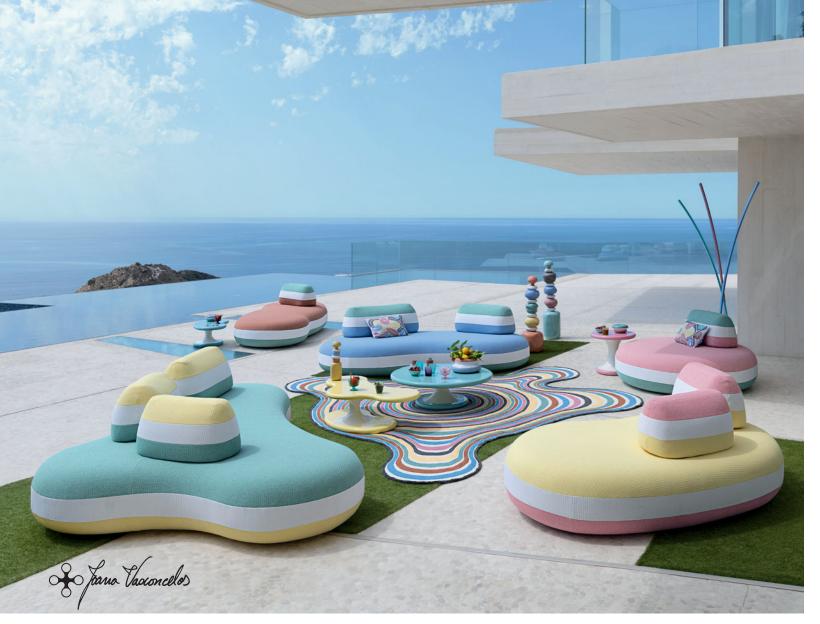

#### Bombom Outdoor - designed by Joana Vasconcelos Collection of sofas for outdoor use

 $\label{eq:scalar} \underset{FSC}{\bigwedge} \quad \mbox{This sofa's frame is made with FSC$-certified mixed wood. It is made with a mixture of materials from responsibly managed, FSC$-certified forests and from other controlled sources.}$ 

Bombom Outdoor. Collection of sofas upholstered in Méridien Matelassé fabric for outdoor use. Completely removable slipcovers. Set of back cushions that can be freely arranged on the sofa and anti-slip mat. Black plastic base. Optional throw cushions. Sorvete cocktail tables, designed by Joana Vasconcelos. Pisa floor lamps, designed by Carlo Zerbaro. Made in Europe. Semi-Frio rug, designed by Joana Vasconcelos.