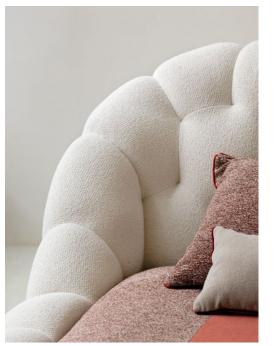

Front cover: Bubble 2 - designed by Sacha Lakic Curved 3-4 seat sofa

Curved 3-4 seat sofa upholstered in Câlin fabric. L. 248 x H. 80 x D. 132 cm. Fully tufted. Other dimensions available. Optional throw cushions. Ovni Up cocktail tables, designed by Vincenzo Maiolino. Rio Ipanema pedestal table, designed by Bruno Moinard. Oiseau floor lamps, designed by Sean Connors. **Made in Europe.** Silky rug.