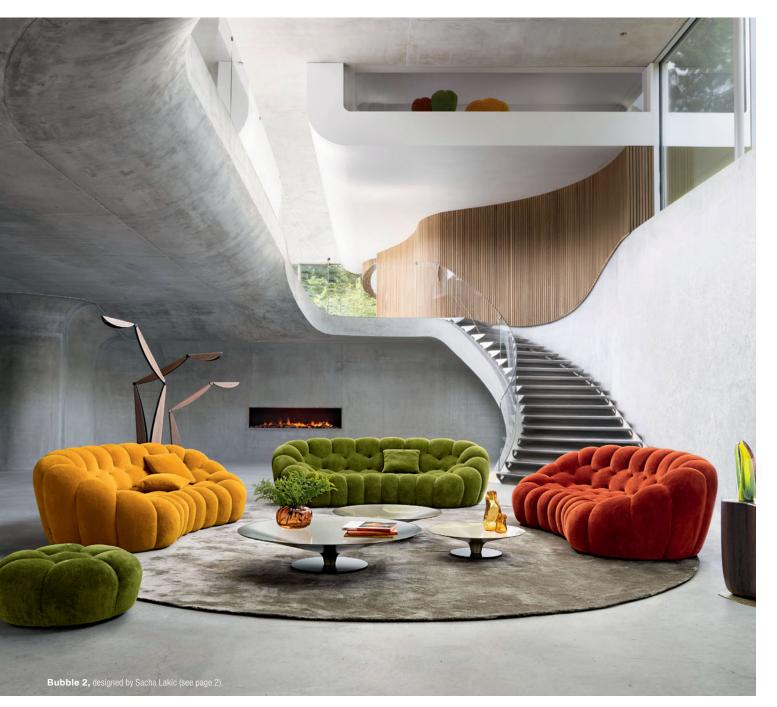

Front cover: Bubble 2 - designed by Sacha Lakic Curved 3-4 seat sofa

Curved 3-4 seat sofa upholstered in Câlin fabric. L. 248 x H. 80 x D. 132 cm. Fully tufted. Other dimensions available. Optional throw cushions. Ovni Up cocktail tables, designed by Vincenzo Maiolino. Rio Ipanema pedestal table, designed by Bruno Moinard. Oiseau floor lamps, designed by Sean Connors. **Made in Europe.** Silky rug.

 $\underset{FSC}{\bigwedge} \label{eq:FSC} \mbox{This sofa's frame is made with FSC$-certified mixed wood. It is made with a mixture of materials from responsibly managed, FSC$-certified forests and from other controlled sources.}$ 