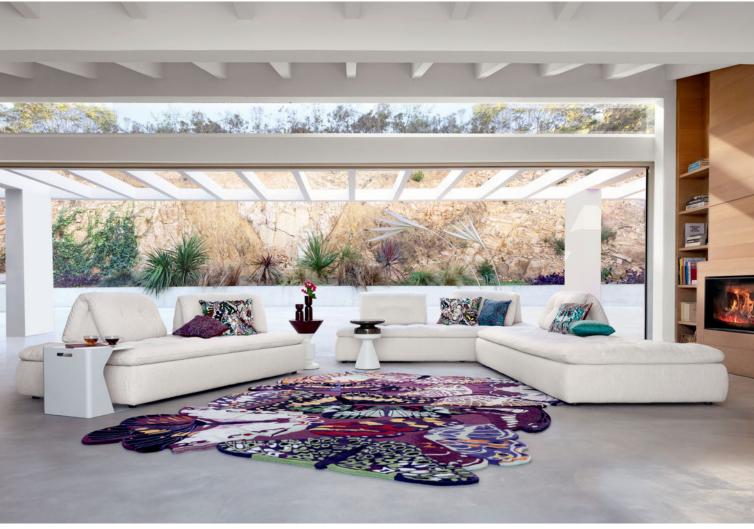

Front cover: Bubble 2 - designed by Sacha Lakic Curved 3-4 seat sofa

Curved 3-4 seat sofa upholstered in Câlin fabric. L. 248 x H. 80 x D. 132 cm. Fully tufted. Other dimensions available. Optional throw cushions. Ovni Up cocktail tables, designed by Vincenzo Maiolino. Rio Ipanema pedestal table, designed by Bruno Moinard. Oiseau floor lamps, designed by Sean Connors. **Made in Europe.** Silky rug.

 $\underset{FSC}{\bigwedge} \label{eq:FSC} \mbox{This sofa's frame is made with FSC$-certified mixed wood. It is made with a mixture of materials from responsibly managed, FSC$-certified forests and from other controlled sources.}$ 