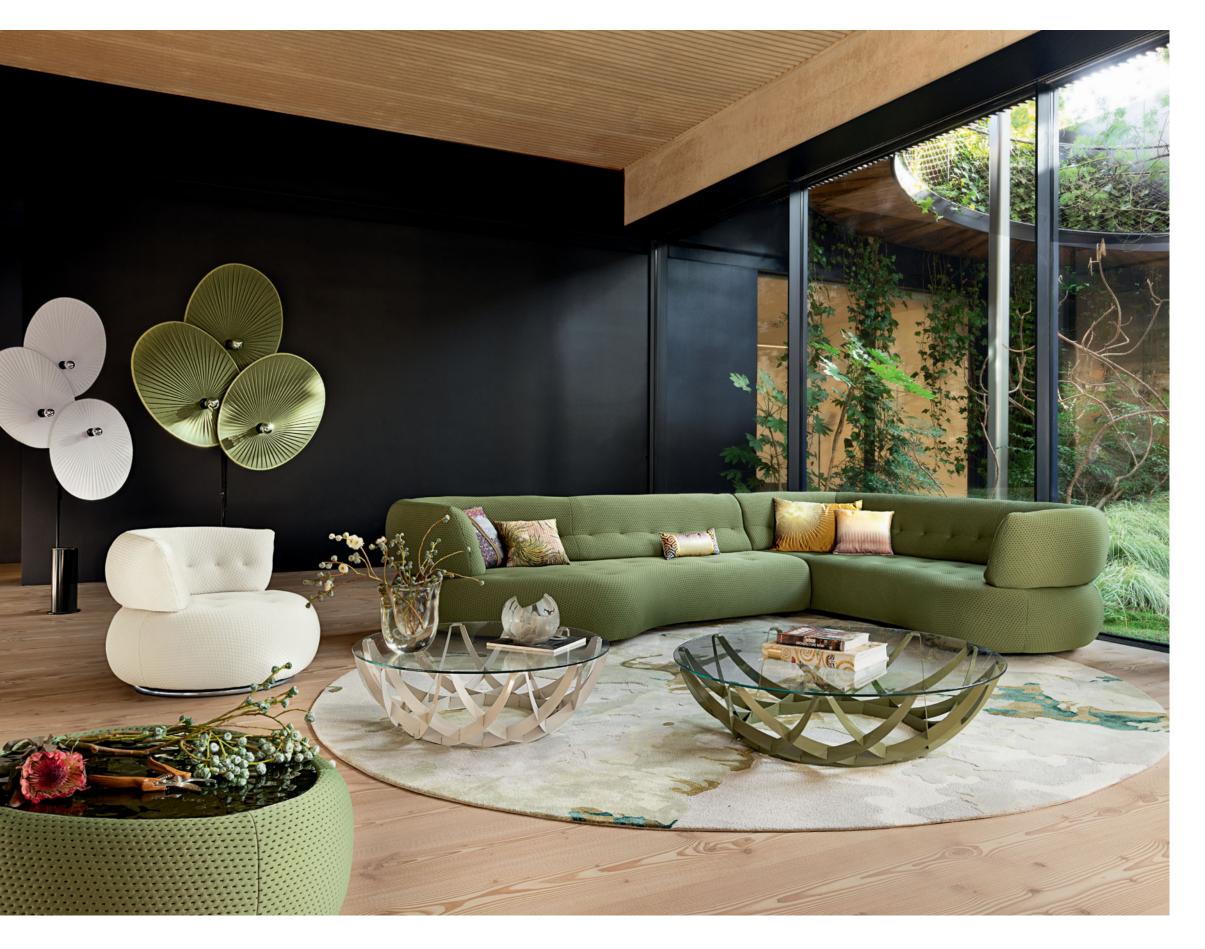

Conversation. Modular sofa upholstered in Ricochet fabric. Set of two back cushions that can be freely arranged on the sofa. Solid beech base with wenge color varnish. Waterline occasional tables, designed by Cédric Ragot. Flou floor lamps, designed by Sophie Larger. Made in Europe. Monarque rug, designed by Jean Paul Gaultier.

### **Conversation** - designed by Philippe Bouix Modular sofa

$$\label{eq:FSC} \begin{split} & \mbox{This sofa's frame is made with FSC}^{\circledast}\mbox{-certified mixed wood. It is made with a mixture of materials} \\ & \mbox{from responsibly managed, FSC}^{\circledast}\mbox{-certified forests and from other controlled sources.} \end{split}$$