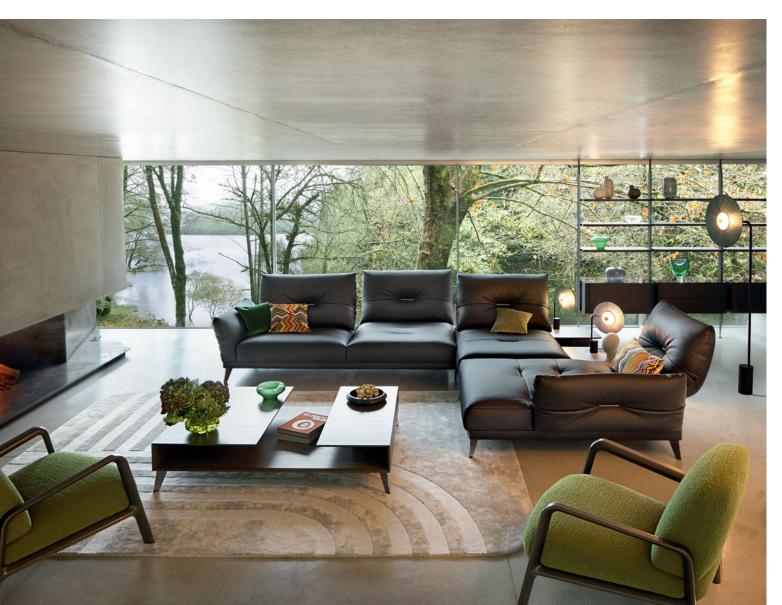

Conversation. Modular sofa upholstered in Ricochet fabric. Set of two back cushions that can be freely arranged on the sofa. Solid beech base with wenge color varnish. Waterline occasional tables, designed by Cédric Ragot. Flou floor lamps, designed by Sophie Larger. Made in Europe. Monarque rug, designed by Jean Paul Gaultier.

### **Conversation** - designed by Philippe Bouix Modular sofa

$$\label{eq:FSC} \begin{split} & \mbox{This sofa's frame is made with FSC}^{\circledast}\mbox{-certified mixed wood. It is made with a mixture of materials} \\ & \mbox{from responsibly managed, FSC}^{\circledast}\mbox{-certified forests and from other controlled sources.} \end{split}$$