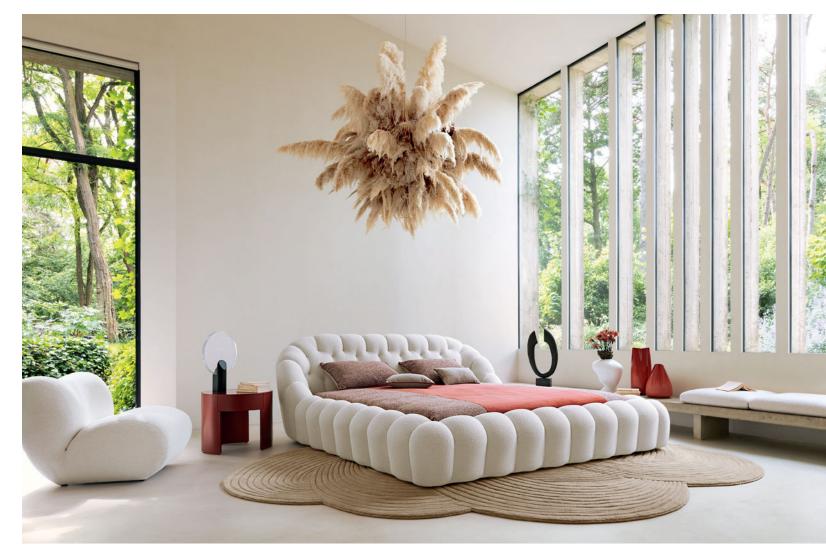

Bubble. Bed upholstered in Orsetto Flex fabric. L. 202 x H. 90 x D. 271 cm for a queen size mattress. Tufted headboard and bed frame. All bed dimensions available. Hubba armchair, designed by Andrii Kovalskyi. Cuba Libre side table, designed by Daniel Rode. Rise table lamp, designed by Jonathan Radetz. Made in Europe. Novula rug.

#### Bubble - designed by Sacha Lakic Fully tufted bed

$$\label{eq:FSC} \begin{split} & \mbox{This bed's frame is made with FSC$^-} certified mixed wood. It is made with a mixture of materials from responsibly managed, FSC$^-} certified forests and from other controlled sources. \end{split}$$