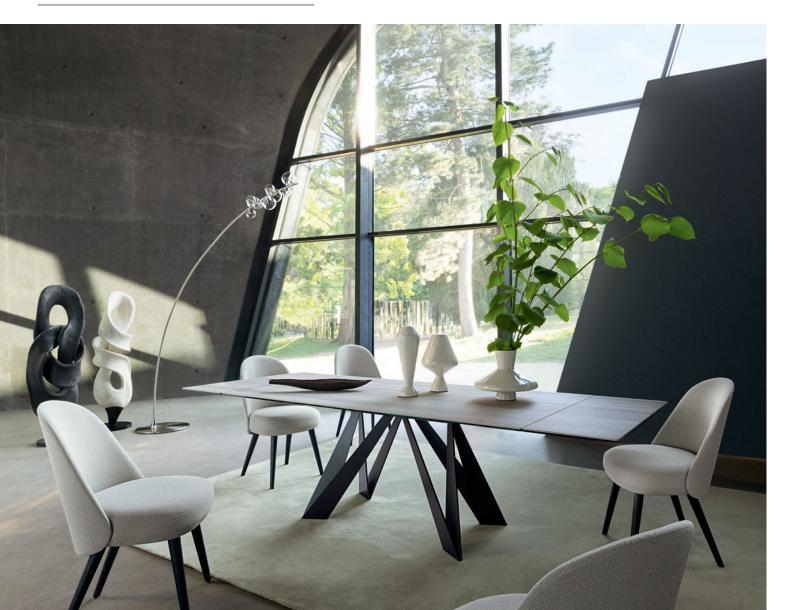

**Cigale** - designed by Andrea Casati Dining table with extension leaves, glass and ceramic top

Préface. Modular sofa upholstered in Discours fabric. Contrasting piping. Completely removable slipcovers. Padded seat and back cushions. Solid beech base with varnish finish. Other elements and dimensions available. Système 037 modular furniture collection, designed by Bernard Fischler & Joe Colombo. Limelight floor lamps, designed by Fabrice Berrux. Tutti Frutti cushions, designed by Joana Vasconcelos. Made in Europe. Strate rug, designed by Coco Hellein.

Cigale. Dining table. L. 200 x H. 75 x D. 100 cm with 2 integrated extension leaves of 40 cm. Top in Travertino Grigio ceramic on a lacquered aluminum crossbar. Base in lacquered steel plates (several color options). Other dimensions and fixed version available. Identities chairs, designed by Raphael Navot. Fleur de Coton floor lamp, designed by Alessio Bassan. Made in Europe.