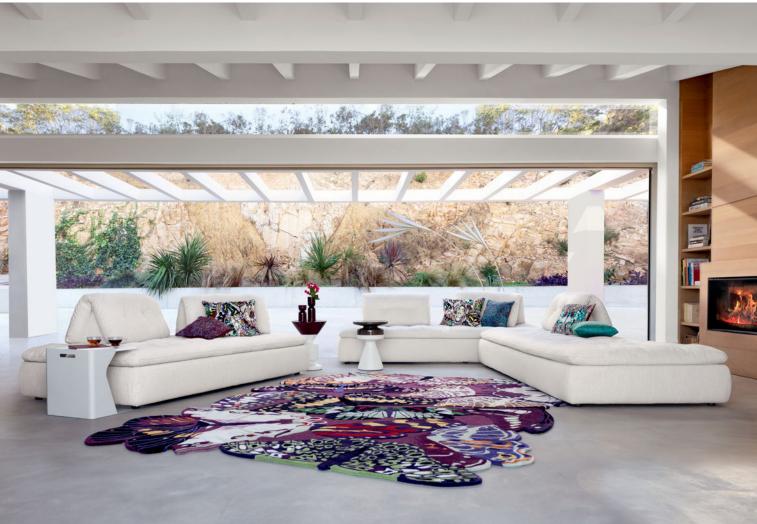

Front cover: Bubble 2 - designed by Sacha Lakic Curved 3-4 seat sofa

Curved 3-4 seat sofa upholstered in Câlin fabric. L. 248 x H. 80 x D. 132 cm. Fully tufted. Other dimensions available. Optional throw cushions. Ovni Up cocktail tables, designed by Vincenzo Maiolino. Rio Ipanema pedestal table, designed by Bruno Moinard. Oiseau floor lamps, designed by Sean Connors. **Made in Europe.** Silky rug.

 $\underset{FSC}{\bigwedge} \label{eq:FSC} \mbox{This sofa's frame is made with FSC$-certified mixed wood. It is made with a mixture of materials from responsibly managed, FSC$-certified forests and from other controlled sources.}$ 