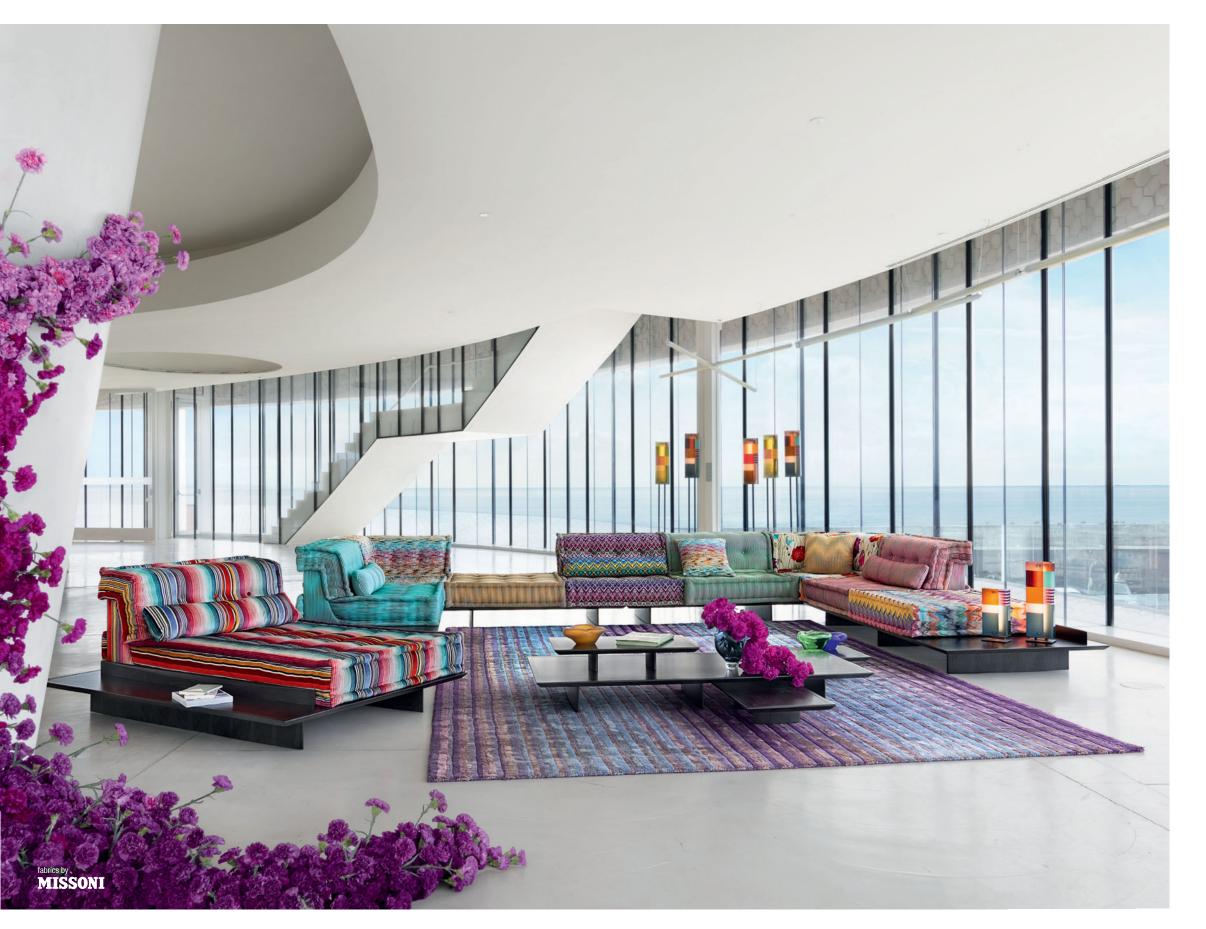

### Mah Jong - designed by Hans Hopfer Modular seating system, upholstered in Missoni fabrics

Modular sofa upholstered in Missoni fabrics. Endless combinations of seat cushions (L. 95 x H. 19 x D. 95 cm), straight and corner backrests (H. 53 cm), and lounge chair elements (L. 159 x H. 53 x D. 95 cm). The adjustable back mechanism, lumbar cushions and small cushions are optional. All elements are fully padded, tufted and handmade. Platform frames and backs in solid oak, and tops in wenge-stained Alpi® Zebrano veneer. Twin floor lamps and table lamps, designed by Clarisse Dutraive. Made in Europe. Rockford rug, Missoni.

"Mah Jong Sofa 3D" арр 🚺 АррStore 🕨 Google Play

Elanta - designed by Patrick Norguet Dining table, edges and base in solid oak

Elanta. Dining table. L. 300 x H. 76 x D. 128 cm. Ceramic-covered top. Edges and base in solid oak fiberboard. Other dimensions and finishes available. 2-door sideboard: L. 125 x H. 78 x D. 47 cm. Dining armchair: L. 62 x H. 86 x D. 63 cm. Luna floor lamps and Polo table lamp, designed by Pierre Dubois & Aimé Cécil. Made in Europe.