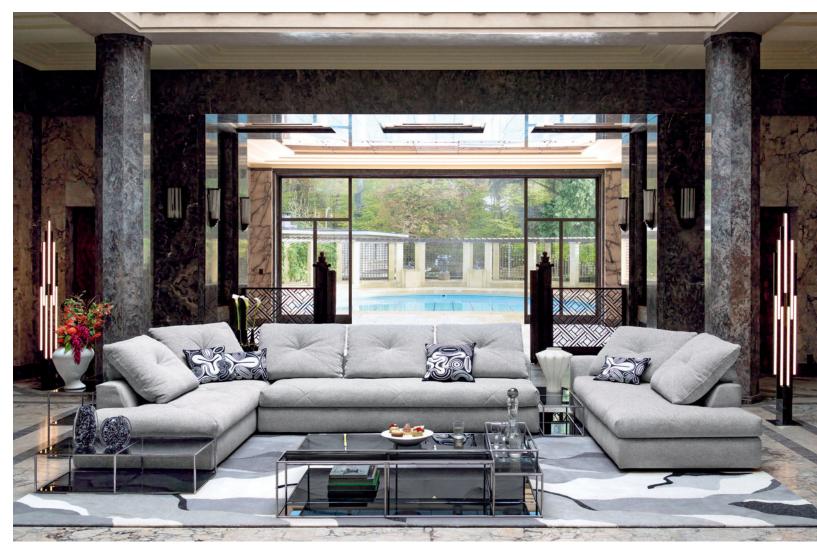

Front cover: Bubble 2 - designed by Sacha Lakic Curved 3-4 seat sofa

Curved 3-4 seat sofa upholstered in Câlin fabric. L. 248 x H. 80 x D. 132 cm. Fully tufted. Other dimensions available. Optional throw cushions. Ovni Up cocktail tables, designed by Vincenzo Maiolino. Rio Ipanema pedestal table, designed by Bruno Moinard. Oiseau floor lamps, designed by Sean Connors. **Made in Europe.** Silky rug.

 $\underset{FSC}{\bigwedge} \label{eq:FSC} \mbox{This sofa's frame is made with FSC$-certified mixed wood. It is made with a mixture of materials from responsibly managed, FSC$-certified forests and from other controlled sources.}$ 