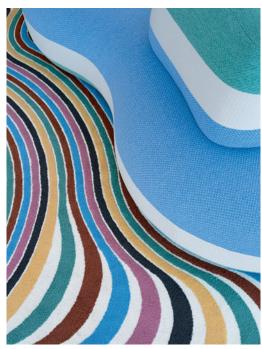

### Mah Jong - designed by Hans Hopfer Modular seating system, upholstered in Missoni fabrics

Modular sofa upholstered in Missoni fabrics. Endless combinations of seat cushions (L. 95 x H. 19 x D. 95 cm), straight and corner backrests (H. 53 cm), and lounge chair elements (L. 159 x H. 53 x D. 95 cm). The adjustable back mechanism, lumbar cushions and small cushions are optional. All elements are fully padded, tufted and handmade. Platform frames and backs in solid oak, and tops in wenge-stained Alpi® Zebrano veneer. Twin floor lamps and table lamps, designed by Clarisse Dutraive. Made in Europe. Rockford rug, Missoni.