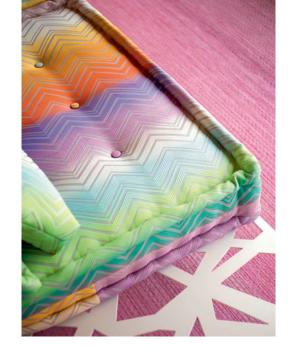

Front cover: Bubble 2 - designed by Sacha Lakic Curved 3-4 seat sofa

Curved 3-4 seat sofa upholstered in Câlin fabric. L. 248 x H. 80 x D. 132 cm. Fully tufted. Other dimensions available. Optional throw cushions. Ovni Up cocktail tables, designed by Vincenzo Maiolino. Rio Ipanema pedestal table, designed by Bruno Moinard. Oiseau floor lamps, designed by Sean Connors. **Made in Europe.** Silky rug.