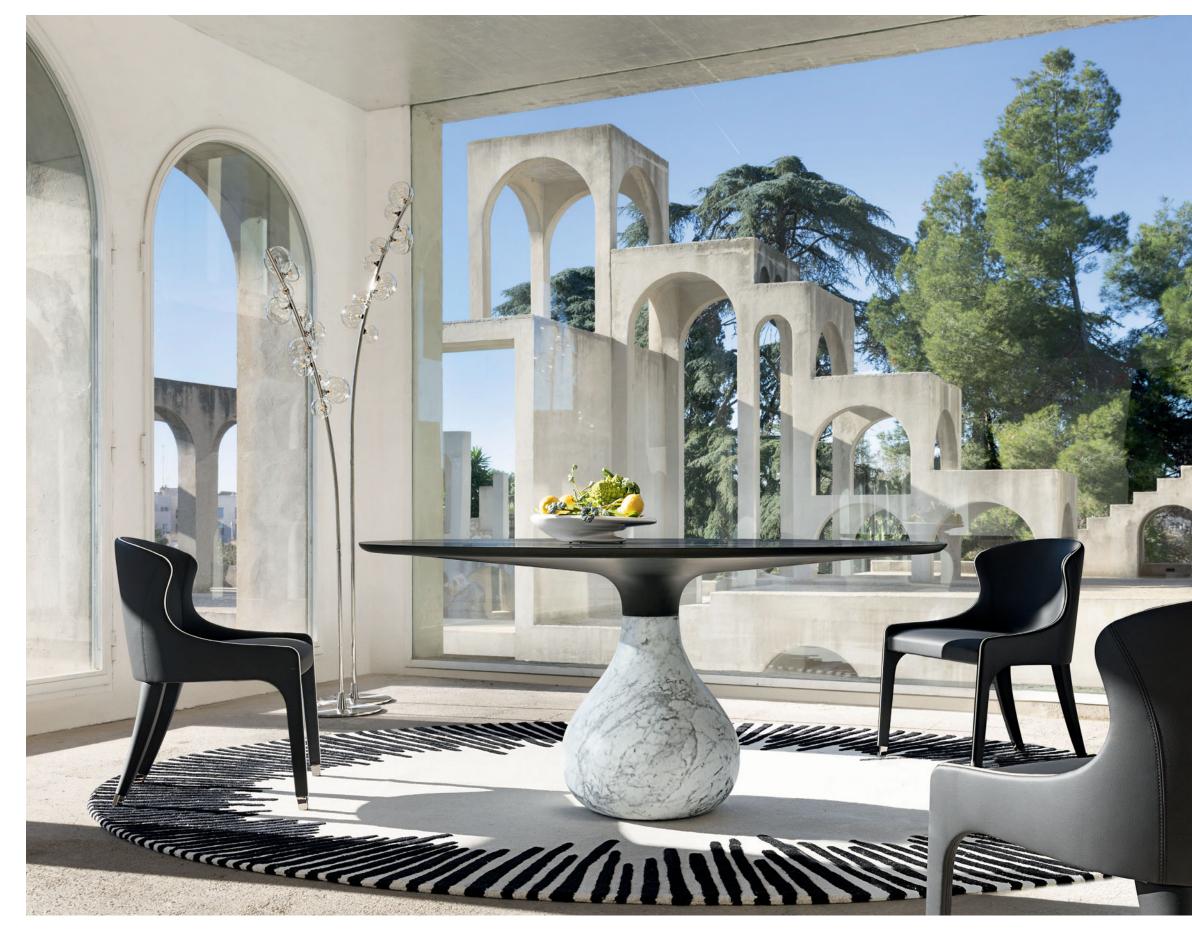

**Round dining table**. ø 158 x H. 75 cm. Central base in Carrara marble, matte or glossy finish. Top in Fenix<sup>®</sup> laminated veneer. Steeple chairs, designed by Enrico Franzolini. Fleur de Coton floor lamps, designed by Alessio Bassan. **Made in Europe**. Equinoxe rug, designed by Elizabeth Leriche.