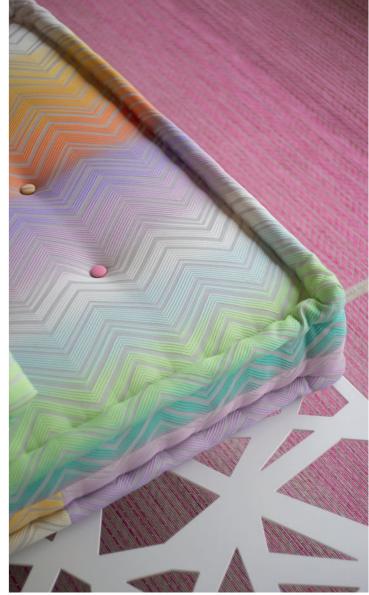

# Mah Jong Outdoor - designed by Hans Hopfer Modular sofa upholstered in Missoni fabrics for outdoor use

**Modular sofa** upholstered in **Missoni** fabrics for outdoor use. The modular system lends itself to endless configurations and is made up of seat cushions (W.  $95 \times H$ .  $19 \times D$ .  $95 \times m$ ), straight backrests, corner elements (H.  $53 \times m$ ) and a lounge chair (W.  $159 \times H$ .  $53 \times D$ .  $95 \times m$ ). All elements are padded, tufted and handmade. Wooden platforms in high-pressure laminate with a white or black lacquered finish. Seat and back cushions in Dryfeel foam. Structure in solid fir and pine plywood with a water varnish, treated for outdoor use. Adjustable lacquered base, several finishes available. Apex ottomans, designed by Sacha Lakic. Pisa floor lamps, designed by Carlo Zerbaro. **Made in Europe**.