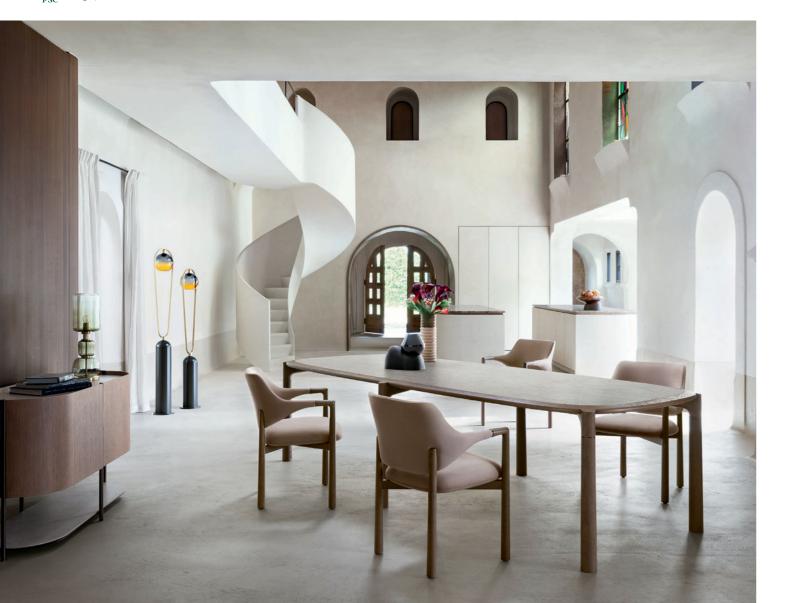

Roche Bobois. French Art de Vivre.

Aqua - designed by Fabrice Berrux Round dining table with base in Carrara marble

Round dining table. Ø. 158 x H. 75 cm. Central base in Carrara marble, matte or glossy finish. Top in Fenix® laminated veneer. Steeple chairs, designed by Enrico Franzolini. Fleur de Coton floor lamps, designed by Alessio Bassan. Made in Europe. Equinoxe rug, designed by Elizabeth Leriche.