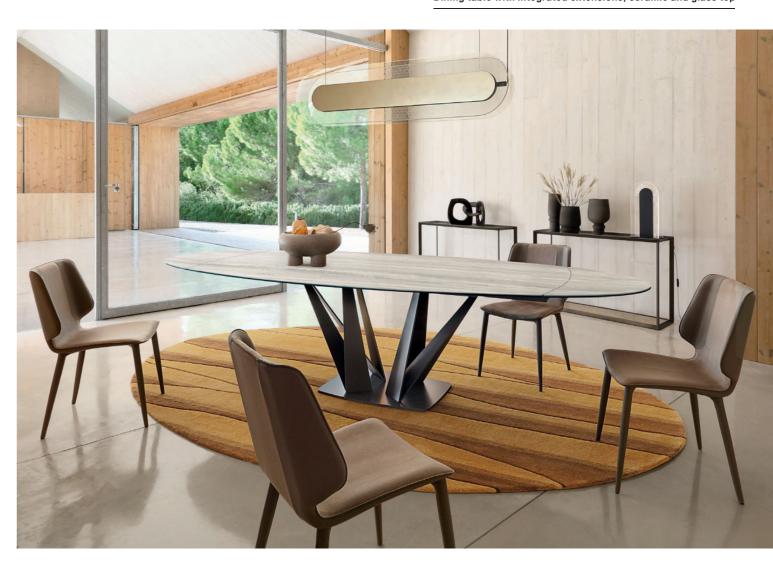

This sofa's frame is made with FSC®-certified mixed wood. It is made with a mixture of materials from responsibly managed, FSC®-certified forests and from other controlled sources.

Alliage - designed by Andrea Casati Dining table with integrated extensions, ceramic and glass top

Alliage. Dining table. L. 220 x H. 75 x D. 115 cm with 2 integrated extension leaves of 40 cm, which extend the top into an oval shape of L. 300 cm. Barrel-shaped top in a ceramic/glass composite (many finishes available). Crossbar in aluminum and base in steel with an epoxy lacquer finish. Other shapes, dimensions and a fixed version available. Kasuka chairs, designed by Maurizio Manzoni. Dorienne suspension and table lamp, designed by Martino Sasso. Made in Europe. Dune rug, designed by Emmanuel Gallina.