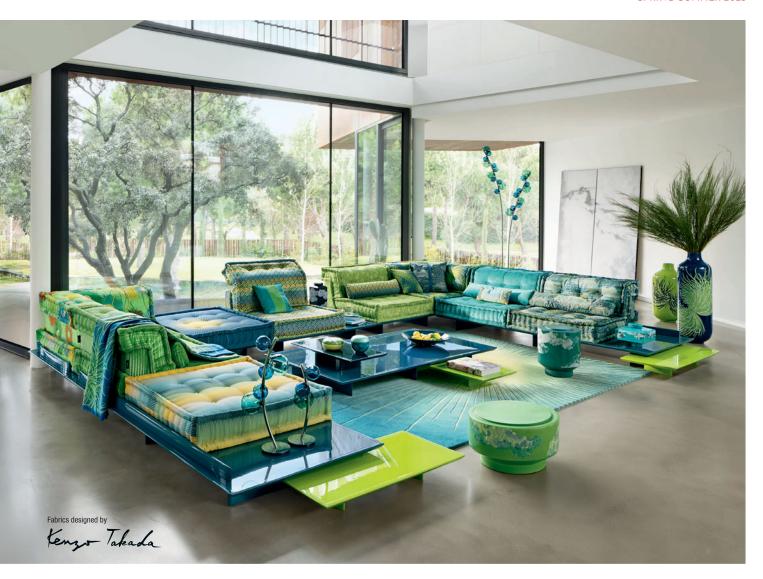

# Mah Jong - designed by Hans Hopfer

### Modular sofa, fabrics designed by Kenzo Takada for Roche Bobois

Sofa upholstered in fabrics designed by Kenzo Takada for Roche Bobois, Jiku collection. The modular system lends itself to endless configurations and is made up of seat cushions (W. 95 x H. 19 x D. 95 cm), straight and corner backrests (H. 53 cm), and a lounge chair (W. 159 x H. 53 x D. 95 cm). All elements are tufted, padded, hand-made and set on platforms with a solid beech frame in a high-gloss lacquer finish. Adjustable back mechanism and cushions optional. Fleur de Coton lamps, designed by Alessio Bassan. Made in Europe. Jiku Hizashi rug, designed by Kenzo Takada for Roche Bobois.

This sofa's frame is made with FSC®-certified mixed wood. It is made with a mixture of materials from responsibly managed, FSC®-certified forests and from other controlled sources.

Photos by Flavien Carlod and Baptiste Le Quiniou, for advertising purposes only. Palacio de Congresos de Plasencia, SelgasCano architects. Espai Xavier Corberó. Architect: Marc Corbiau. Spol Architects. TASCHEN. Casa Hernández, Langarita-Navarro architects. Ramón Esteve. Sculpture by Victoire d'Harcourt. Architect Ramón Esteve Estudio. texturepainting.be. Architect: Britt Van Namen. Architect: 05 AM arquitectura. Llotja de Sant Jordi (Alcoi), Architect Santiago Calatrava. Sculpture: False Idol #6, Levi Hawken, Modern Shapes Editions. Paleis het Ioo. Kaan Architecten. "White Season" diptych. Rébecca Vallée-Selosse. La Casa que se Bifurca. Volura Arquitectura.