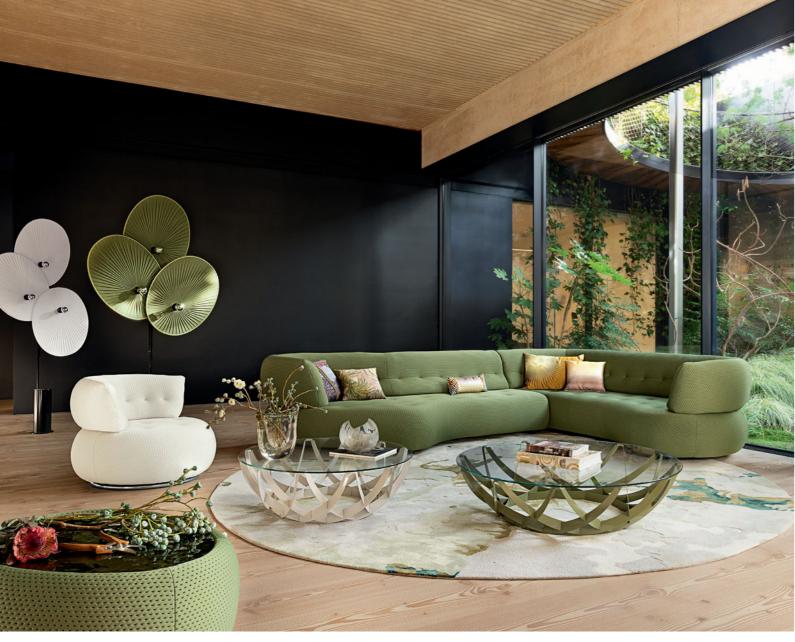

Bubble 2 - designed by Sacha Lakic Rounded 3 to 4-seater sofa, fully tufted

Sofa upholstered in Orsetto Flex fabric. W. 248 x H. 80 x D. 132 cm. Fully tufted. Other dimensions available. Optional deco cushion. Bubble armchairs and Apex ottoman, designed by Sacha Lakic. Ovni Up cocktail tables, designed by Vincenzo Maiolino. Cactus floor lamp, designed by Fabrice Berrux. Made in Europe. Yumi rug,

This sofa's frame is made with FSC®-certified mixed wood. It is made with a mixture of materials from responsibly managed, FSC®-certified forests and from other controlled sources.

**Bubble** - designed by Sacha Lakic Fully tufted bed