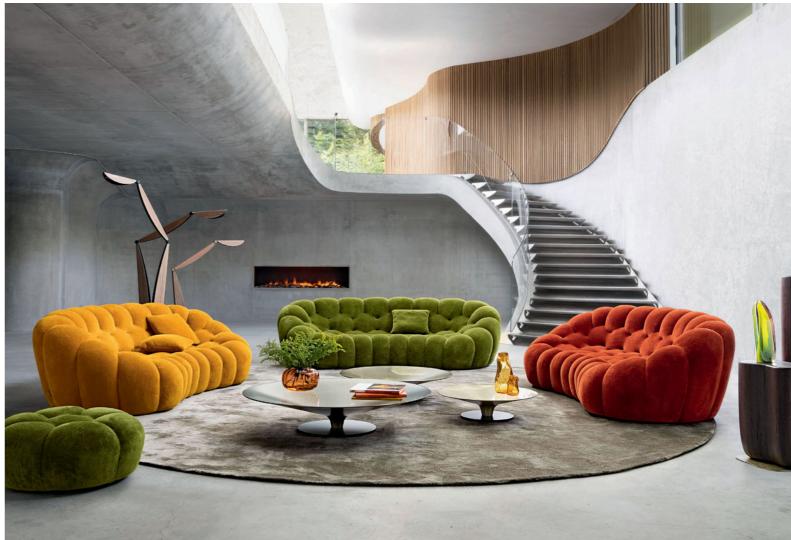

Bubble 2 - designed by Sacha Lakic Rounded 3 to 4-seater sofa, fully tufted

Sofa upholstered in Orsetto Flex fabric. W. 248 x H. 80 x D. 132 cm. Fully tufted. Other dimensions available. Optional deco cushion. Bubble armchairs and Apex ottoman, designed by Sacha Lakic. Ovni Up cocktail tables, designed by Vincenzo Maiolino. Cactus floor lamp, designed by Fabrice Berrux. Made in Europe. Yumi rug,

This sofa's frame is made with FSC®-certified mixed wood. It is made with a mixture of materials from responsibly managed, FSC®-certified forests and from other controlled sources.

**Bubble** - designed by Sacha Lakic Fully tufted bed