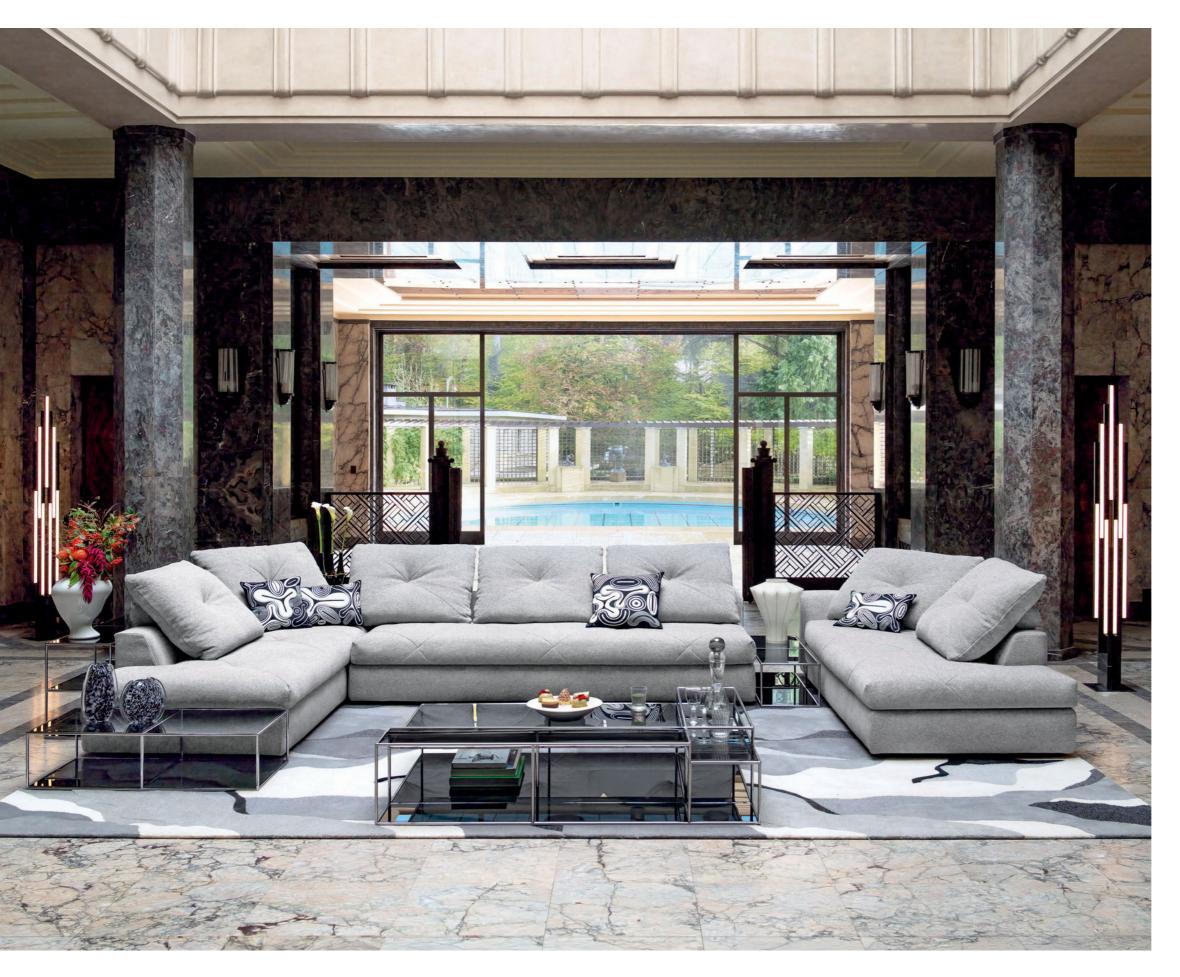

## Préface - designed by Studio Roche Bobois Modular sofa with completely removable slipcovers

Sofa upholstered in Discours fabric. Contrasting piping. Completely removable slipcovers. Padded seat and back cushions. Solid beech base with varnish finish. Other elements and dimensions available. Système 037 modular furniture collection, designed by Bernard Fischler & Joe Colombo. Limelight floor lamps, designed by Fabrice Berrux. Tutti Frutti cushions, designed by Joana Vasconcelos. Made in Europe. Strate rug, designed by Coco Hellein.

This sofa's frame is made with FSC®-certified mixed wood. It is made with a mixture of materials from responsibly managed, FSC®-certified forests and from other controlled sources.

Alliage - designed by Andrea Casati Dining table with integrated extensions, ceramic and glass top