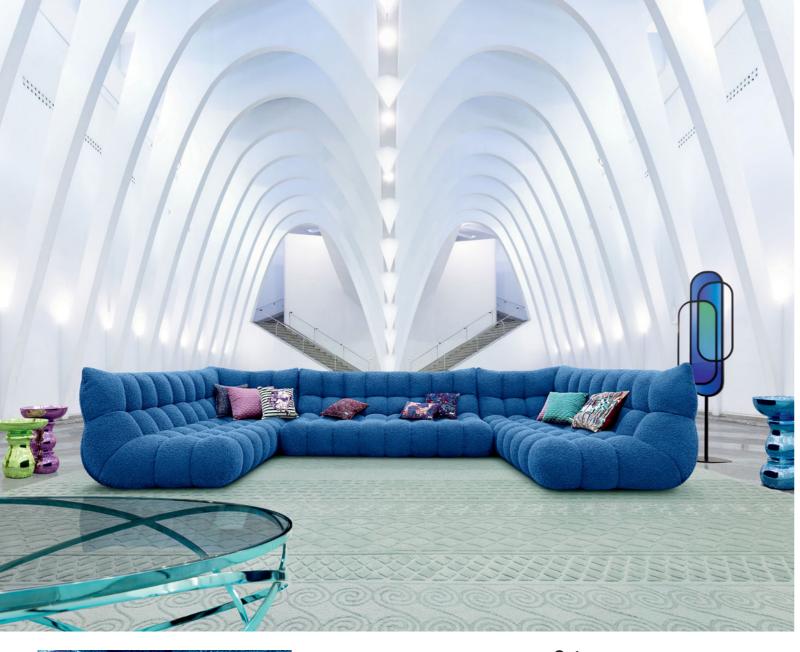

Bubble 2. Sofa upholstered in Câlin fabric. W. 248 x H. 80 x D. 132 cm. Fully tufted. Other dimensions available. Optional deco cushions. Ovni Up cocktail tables, designed by Vincenzo Maiolino. Rio Ipanema pedestal table, designed by Bruno Moinard. Oiseau floor lamps, designed by Sean Connors. Made in Europe. Silky rug.

 $\begin{array}{c} \label{eq:continuous} \textbf{This sofa's frame is made with FSC}^{\$}\text{-certified mixed wood. It is made with a mixture of materials from responsibly managed, FSC}^{\$}\text{-certified forests and from other controlled sources.} \end{array}$ 