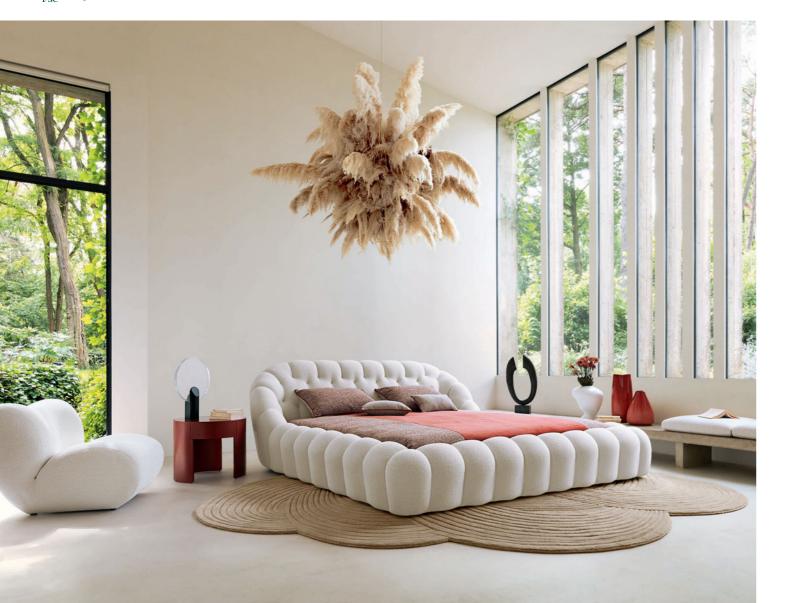

This sofa's frame is made with FSC®-certified mixed wood. It is made with a mixture of materials from responsibly managed, FSC®-certified forests and from other controlled sources.

**Bubble** - designed by Sacha Lakic Fully tufted bed

This bed's frame is made with FSC®-certified mixed wood. It is made with a mixture of materials from responsibly managed, FSC®-certified forests and from other controlled sources.

Bubble 2 - designed by Sacha Lakic Rounded 3 to 4-seater sofa, fully tufted

**Bubble. Bed** upholstered in Orsetto Flex fabric. W. 202 x H. 90 x D. 266 cm for a 160 x 200 cm bed. Tufted headboard and bed frame. All bed dimensions available. Hubba armchair, designed by Andrii Kovalskyi. Cuba Libre bedside table, designed by Daniel Rode. Rise table lamp, designed by Jonathan Radetz. **Made in Europe.** Novula rug.