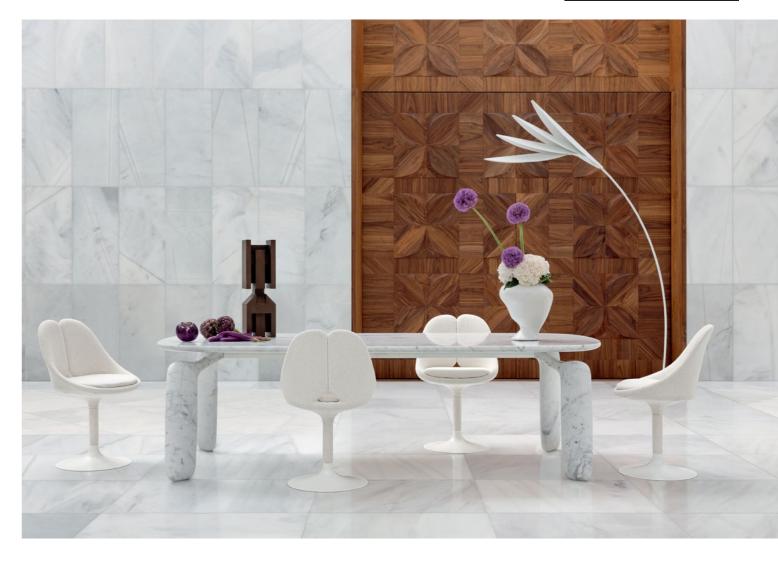

Roche Bobois. French Art de Vivre.

Aqua - designed by Fabrice Berrux Round dining table with base in Carrara marble

Round dining table. Ø. 158 x H. 75 cm. Central base in Carrara marble, matte or glossy finish. Top in Fenix® laminated veneer. Steeple chairs, designed by Enrico Franzolini. Fleur de Coton floor lamps, designed by Alessio Bassan. Made in Europe. Equinoxe rug, designed by Elizabeth Leriche.