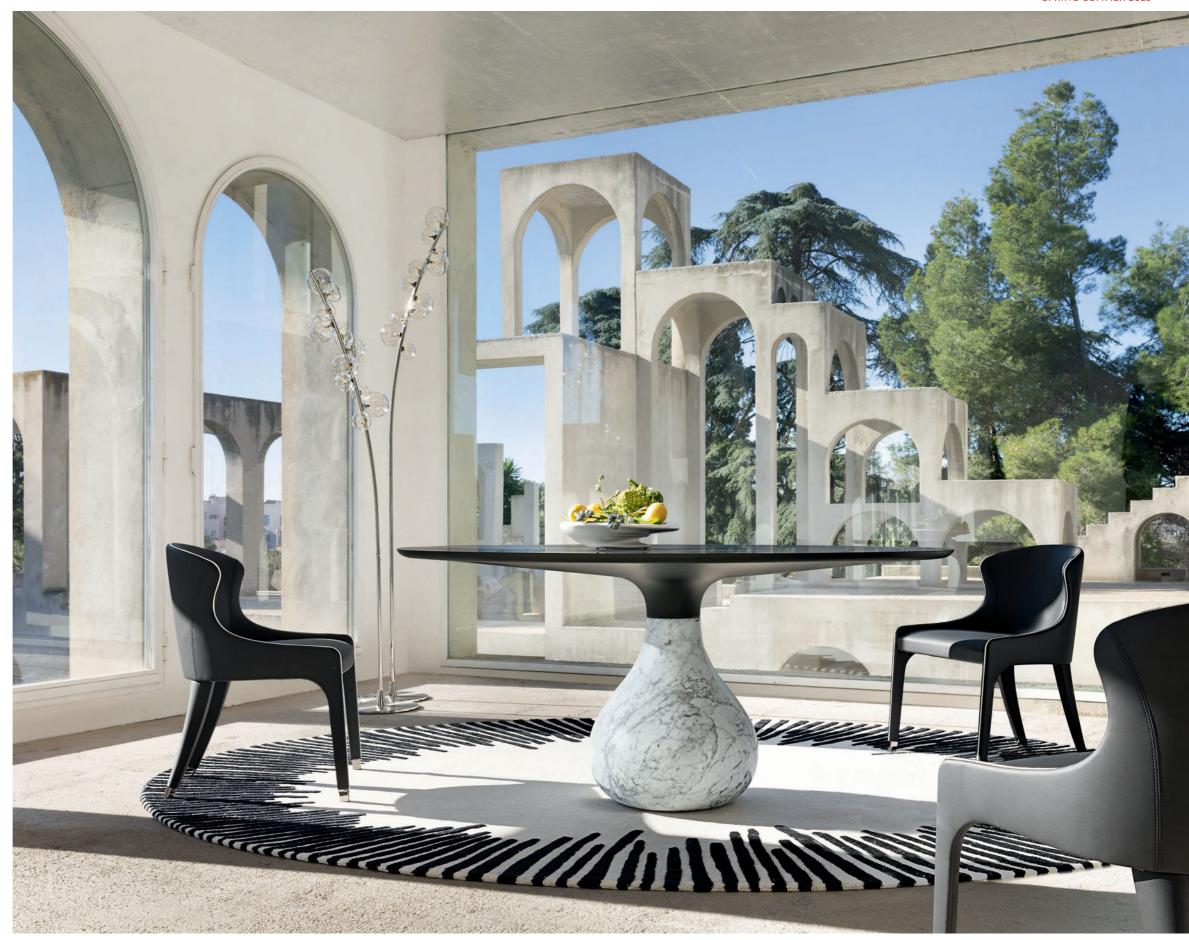

Roche Bobois. French Art de Vivre.

Aqua - designed by Fabrice Berrux Round dining table with base in Carrara marble

Round dining table. Ø. 158 x H. 75 cm. Central base in Carrara marble, matte or glossy finish. Top in Fenix® laminated veneer. Steeple chairs, designed by Enrico Franzolini. Fleur de Coton floor lamps, designed by Alessio Bassan. Made in Europe. Equinoxe rug, designed by Elizabeth Leriche.