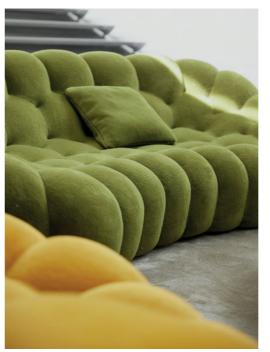

Bubble 2 - designed by Sacha Lakic Rounded 3 to 4-seater sofa, fully tufted

Sofa upholstered in Orsetto Flex fabric. W. 248 x H. 80 x D. 132 cm. Fully tufted. Other dimensions available. Optional deco cushion. Bubble armchairs and Apex ottoman, designed by Sacha Lakic. Ovni Up cocktail tables, designed by Vincenzo Maiolino. Cactus floor lamp, designed by Fabrice Berrux. Made in Europe. Yumi rug,

This sofa's frame is made with FSC®-certified mixed wood. It is made with a mixture of materials from responsibly managed, FSC®-certified forests and from other controlled sources.

**Bubble** - designed by Sacha Lakic Fully tufted bed