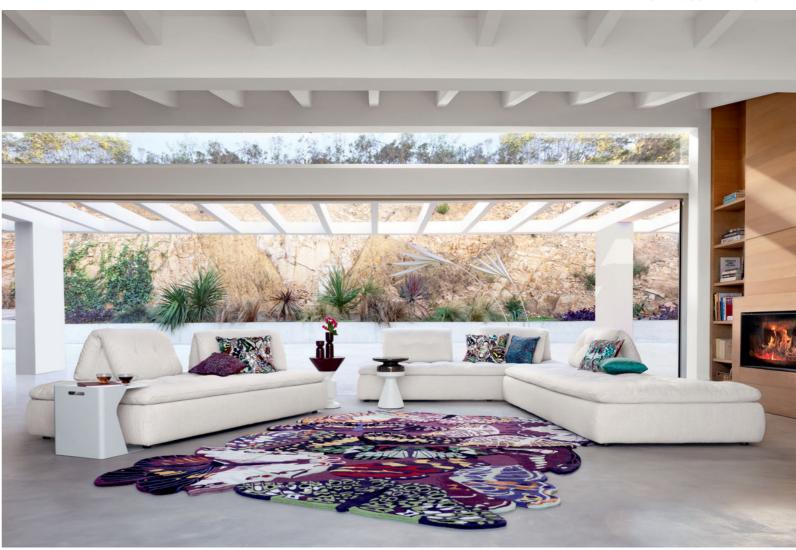

Bubble 2 - designed by Sacha Lakic Rounded 3 to 4-seater sofa, fully tufted

Sofa upholstered in Orsetto Flex fabric. W. 248 x H. 80 x D. 132 cm. Fully tufted. Other dimensions available. Optional deco cushion. Bubble armchairs and Apex ottoman, designed by Sacha Lakic. Ovni Up cocktail tables, designed by Vincenzo Maiolino. Cactus floor lamp, designed by Fabrice Berrux. Made in Europe. Yumi rug,

This sofa's frame is made with FSC®-certified mixed wood. It is made with a mixture of materials from responsibly managed, FSC®-certified forests and from other controlled sources.

**Bubble** - designed by Sacha Lakic Fully tufted bed