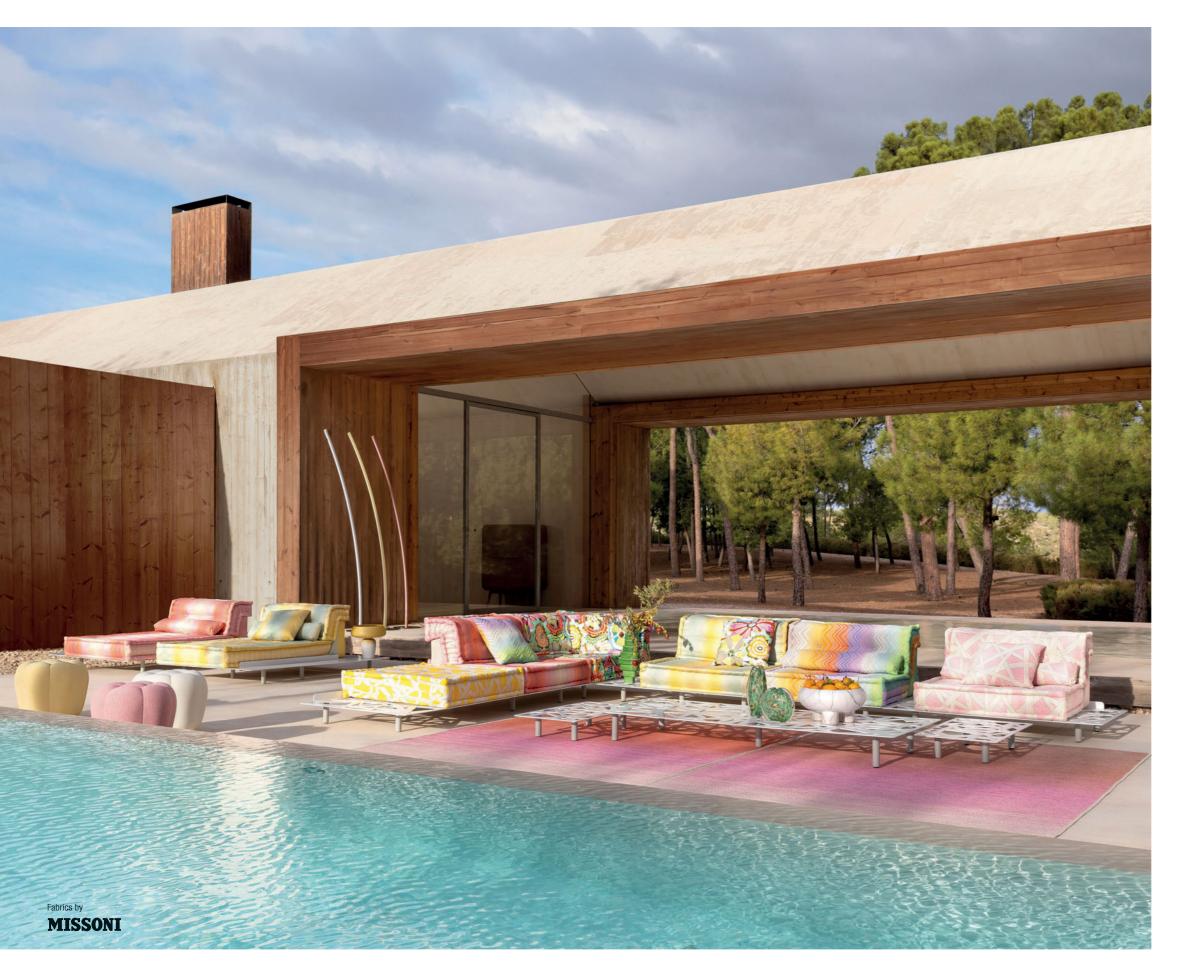

# Mah Jong Outdoor - designed by Hans Hopfer Modular sofa upholstered in Missoni fabrics for outdoor use

**Modular sofa** upholstered in **Missoni** fabrics for outdoor use. The modular system lends itself to endless configurations and is made up of seat cushions (W.  $95 \times H$ .  $19 \times D$ .  $95 \times m$ ), straight backrests, corner elements (H.  $53 \times m$ ) and a lounge chair (W.  $159 \times H$ .  $53 \times D$ .  $95 \times m$ ). All elements are padded, tufted and handmade. Wooden platforms in high-pressure laminate with a white or black lacquered finish. Seat and back cushions in Dryfeel foam. Structure in solid fir and pine plywood with a water varnish, treated for outdoor use. Adjustable lacquered base, several finishes available. Apex ottomans, designed by Sacha Lakic. Pisa floor lamps, designed by Carlo Zerbaro. **Made in Europe**.

This sofa's structure has FSC® Mix certification. It is made with a mixture of materials from responsibly managed, FSC®-certified forests and from other controlled sources.

"Mah Jong Sofa 3D" app Google Play