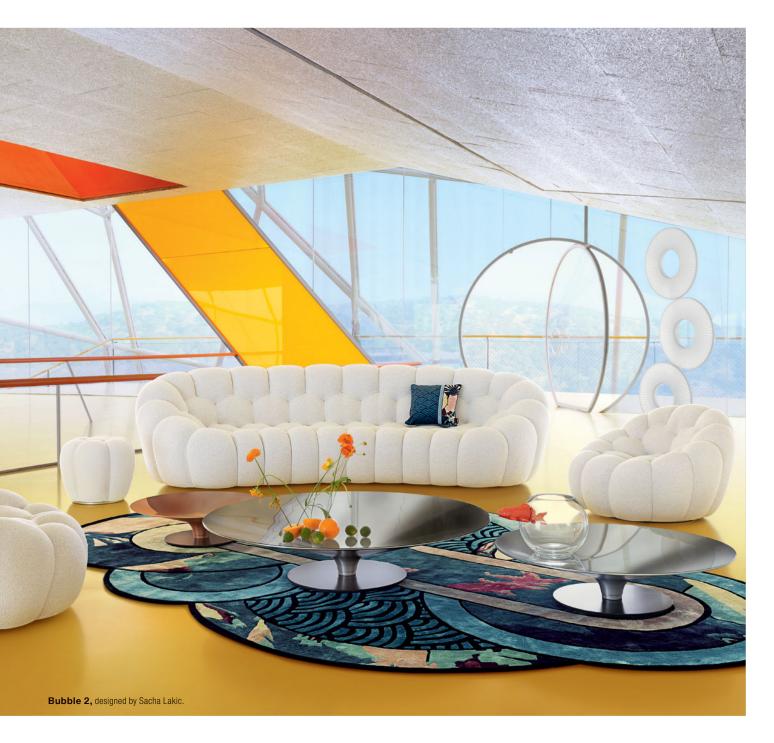

Bubble 2 - designed by Sacha Lakic Rounded 3 to 4-seater sofa, fully tufted

Sofa upholstered in Orsetto Flex fabric. W. 248 x H. 80 x D. 132 cm. Fully tufted. Other dimensions available. Optional deco cushion. Bubble armchairs and Apex ottoman, designed by Sacha Lakic. Ovni Up cocktail tables, designed by Vincenzo Maiolino. Cactus floor lamp, designed by Fabrice Berrux. Made in Europe. Yumi rug,

This sofa's frame is made with FSC®-certified mixed wood. It is made with a mixture of materials from responsibly managed, FSC®-certified forests and from other controlled sources.

**Bubble** - designed by Sacha Lakic Fully tufted bed