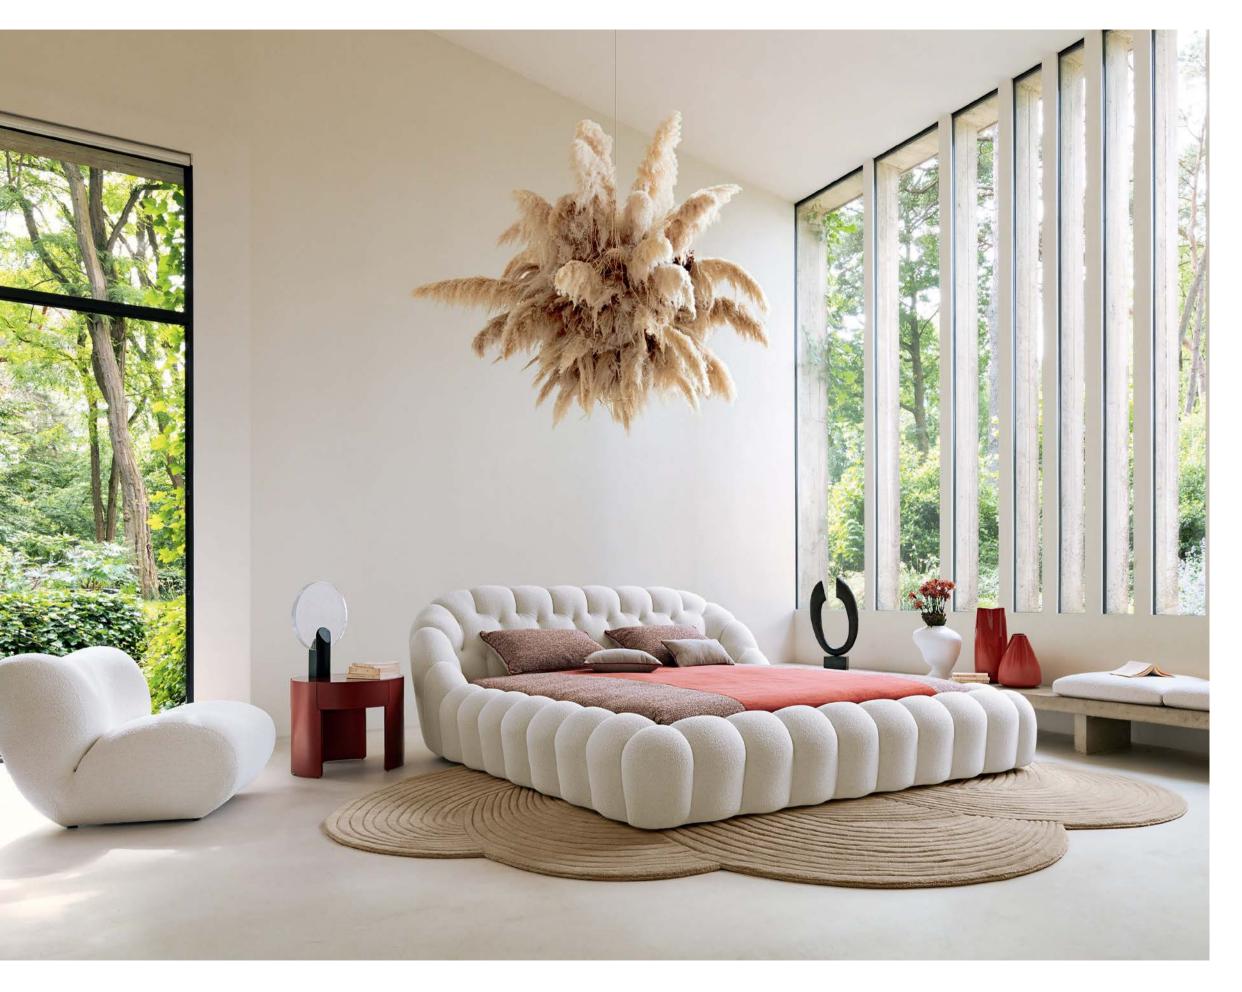

Fully tufted bed £6,750\* reduced from £7,850

**Bed** upholstered in Orsetto Flex fabric. W. 202 x H. 90 x D. 266 cm for a 160 x 200 cm bed. Tufted heaboard and bed frame. Solid beech base. All bed dimensions available. Hubba armchair, designed by Andrii Kovalskyi. Cuba Libre bedside table, designed by Daniel Rode. Rise table lamp, designed by Jonathan Radetz. **Made in Europe.** Novula rug.

This bed's frame is made with FSC® certified mixed wood. It is made with a mixture of materials from responsibly managed, FSC® certified forests and from other controlled sources.

Pulp - designed by Eugeni Quitllet Dining table in Carrara marble