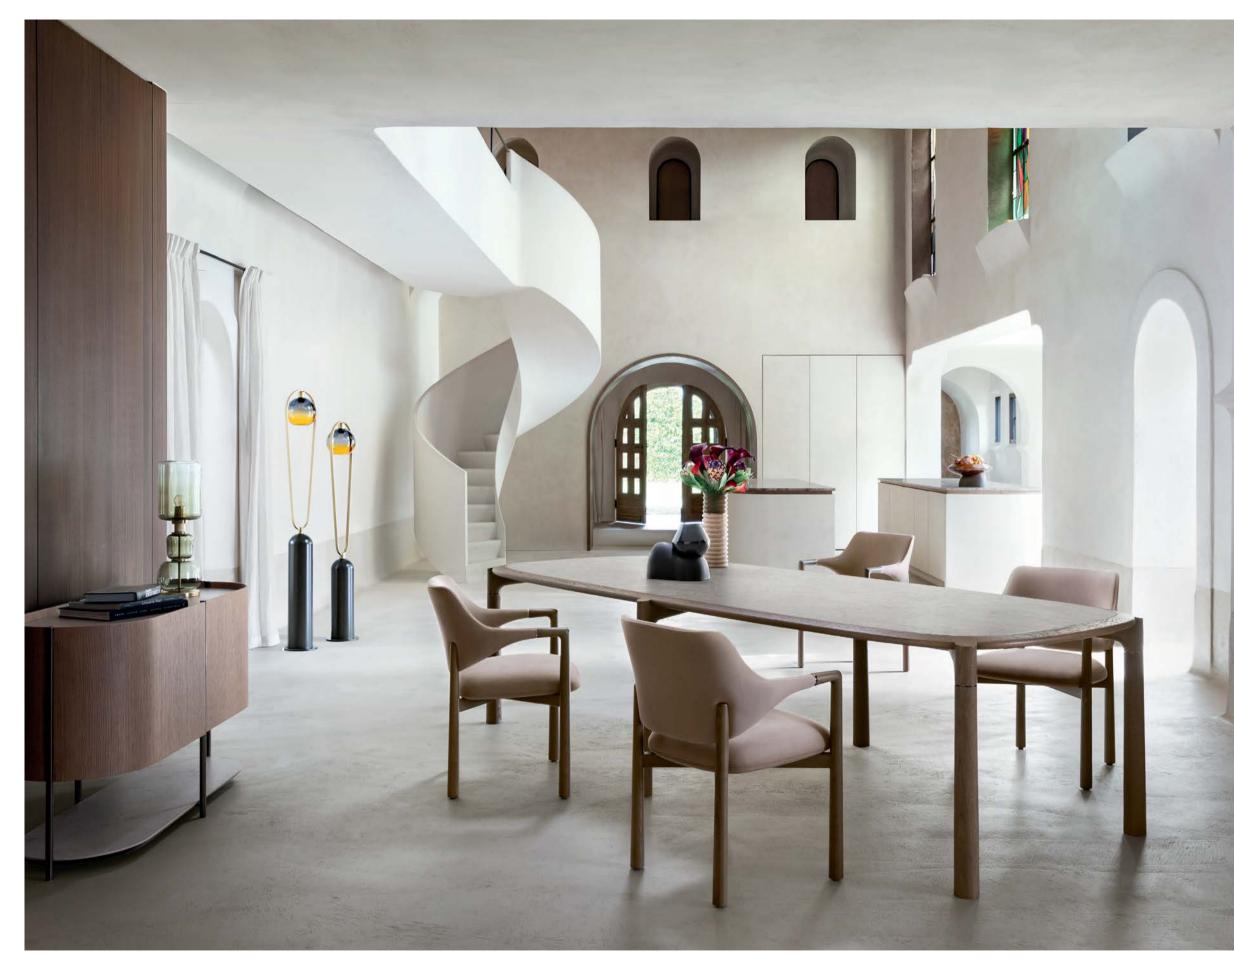

**Elanta** - designed by Patrick Norguet

Dining table, edges and base in defibrated solid oak

Dining table. W. 300 x H. 76 x D. 128 cm. Ceramic-covered top, edges and base in defibrated solid oak. Other dimensions and finishes available. Sideboard and dining armchair Elanta, designed by Patrick Norguet. Luna floor lamps and Polo table lamp, designed by Pierre Dubois & Aimé Cécil. Made in Europe.

This model is made with FSC® certified mixed wood, made with a mixture of materials from responsibly managed, FSC® certified forests and other controlled sources.