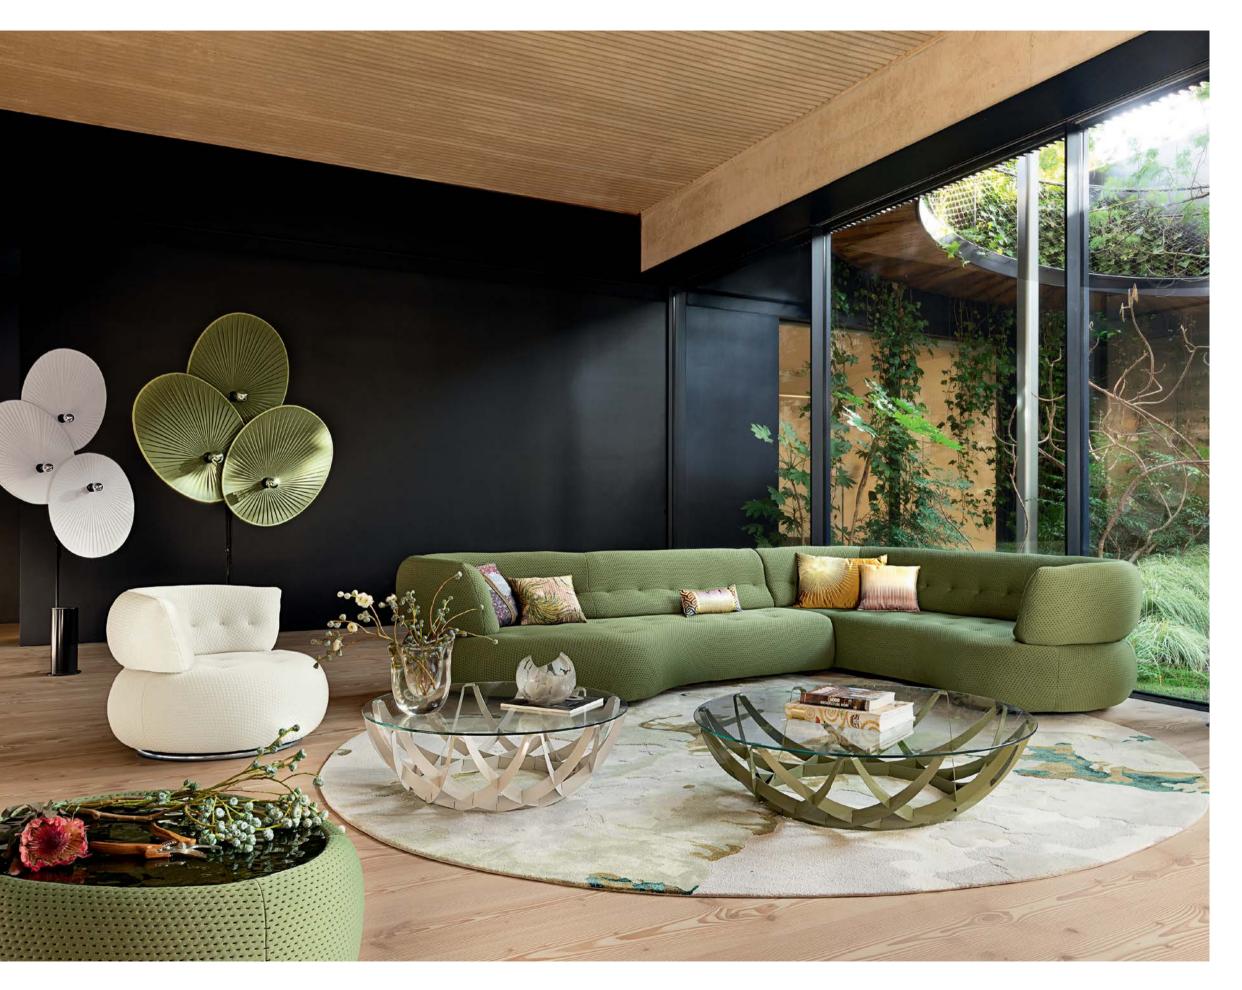

Round dining table with base in Carrara marble

Bubble 2 - designed by Sacha Lakic Rounded 3 to 4-seater sofa fully tufted

**£5,950**\* reduced from £7,120

**Sofa** upholstered in Orsetto Flex fabric. W. 248 x H. 80 x D. 132 cm. Fully tufted. Other dimensions available. Optional deco cushions. Bubble armchairs and Apex ottoman, designed by Sacha Lakic. Ovni Up coffee tables, designed by Vincenzo Maiolino. Cactus floor lamp, designed by Fabrice Berrux. **Made in Europe.** Yumi rug,

 $\bigcap_{FSC} \ \ \, \text{This sofa's frame is made with FSC}^{\otimes} \ \, \text{certified mixed wood. It is made with a mixture of materials from responsibly managed, FSC}^{\otimes} \ \, \text{certified forests and from other controlled sources.}$ 