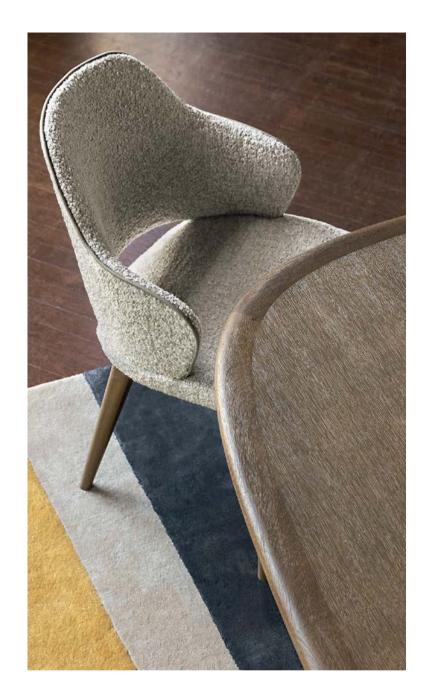

Roche Bobois. French Art de Vivre.

Aqua - designed by Fabrice Berrux

Dining table. Ø 158 x H. 75 cm. Central base in Carrara marble with matte or glossy polished finish. Top in Fenix® laminated veneer. Steeple chairs, designed by Enrico Franzolini. Fleur de Coton floor lamps, designed by Alessio Bassan. Made in Europe. Equinoxe rug, designed by Elizabeth Leriche.