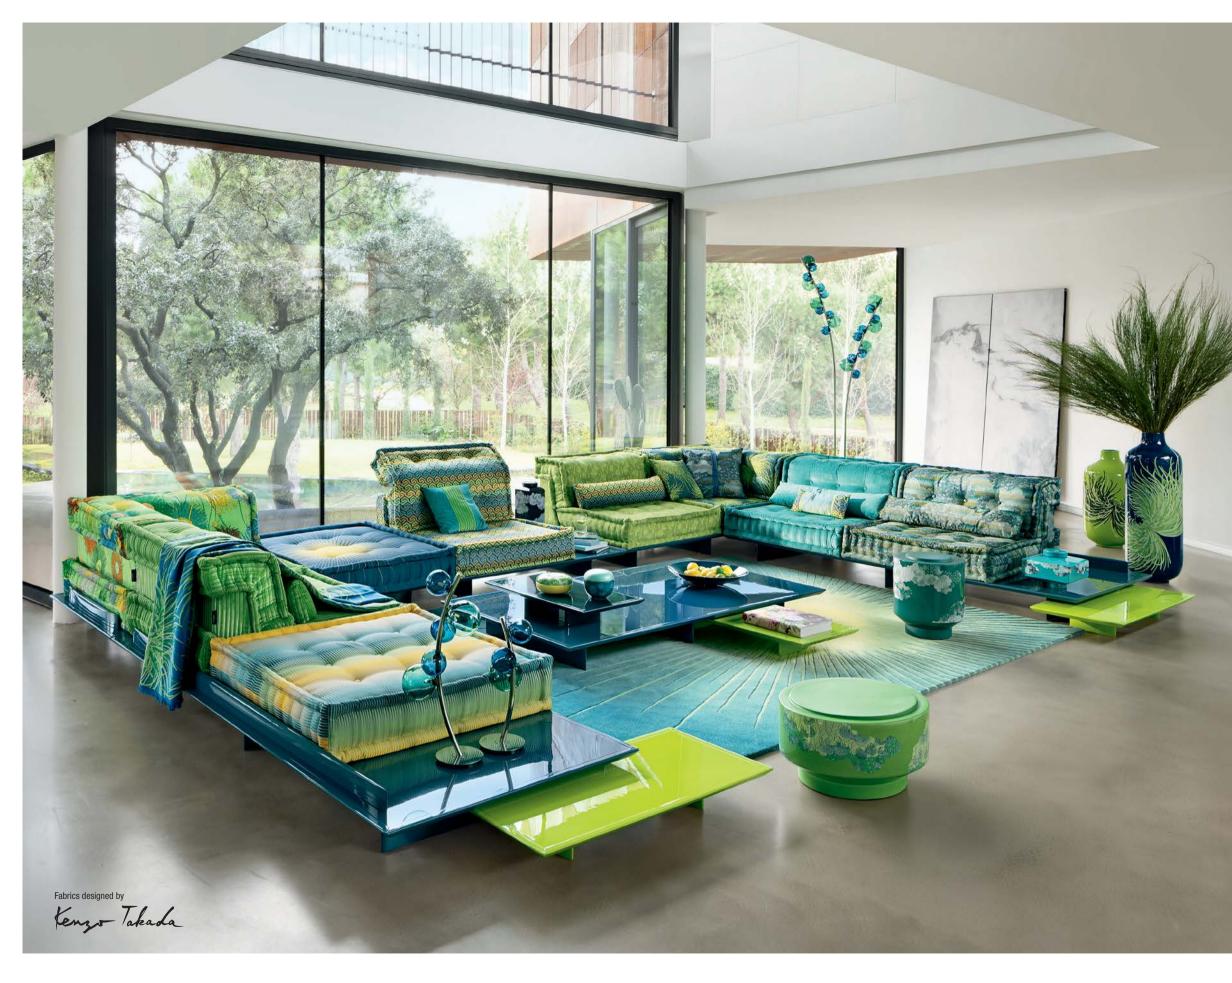

This sofa's frame is made with FSC® certified mixed wood. It is made with a mixture of materials from responsibly managed, FSC® certified forests and from other controlled sources.

Sofa upholstered in fabrics designed by Kenzo Takada for Roche Bobois, Jiku collection. The modular system lends itself to endless configurations and is made up of seat cushions W. 95 x H. 19 x D. 95 cm, straight and corner backrests H. 53 cm, and a lounge chair W. 159 x H. 53 x D. 95 cm. All elements are tufted, padded, hand-made and set on platforms with a solid beech frame in a high-gloss lacquer finish. Adjustable back mechanism and cushions optional. Fleur de Coton lamps, designed by Alessio Bassan. Made in Europe. Jiku Hizashi rug, designed by Kenzo Takada for Roche Bobois.