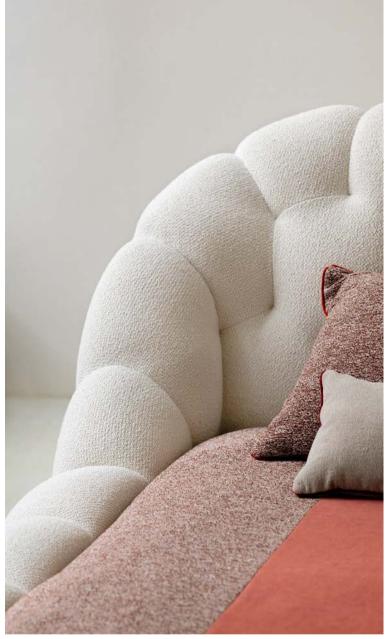

Fully tufted bed £6,750\* reduced from £7,850

**Bed** upholstered in Orsetto Flex fabric. W. 202 x H. 90 x D. 266 cm for a 160 x 200 cm bed. Tufted heaboard and bed frame. Solid beech base. All bed dimensions available. Hubba armchair, designed by Andrii Kovalskyi. Cuba Libre bedside table, designed by Daniel Rode. Rise table lamp, designed by Jonathan Radetz. **Made in Europe.** Novula rug.

This bed's frame is made with FSC® certified mixed wood. It is made with a mixture of materials from responsibly managed, FSC® certified forests and from other controlled sources.

Pulp - designed by Eugeni Quitllet Dining table in Carrara marble