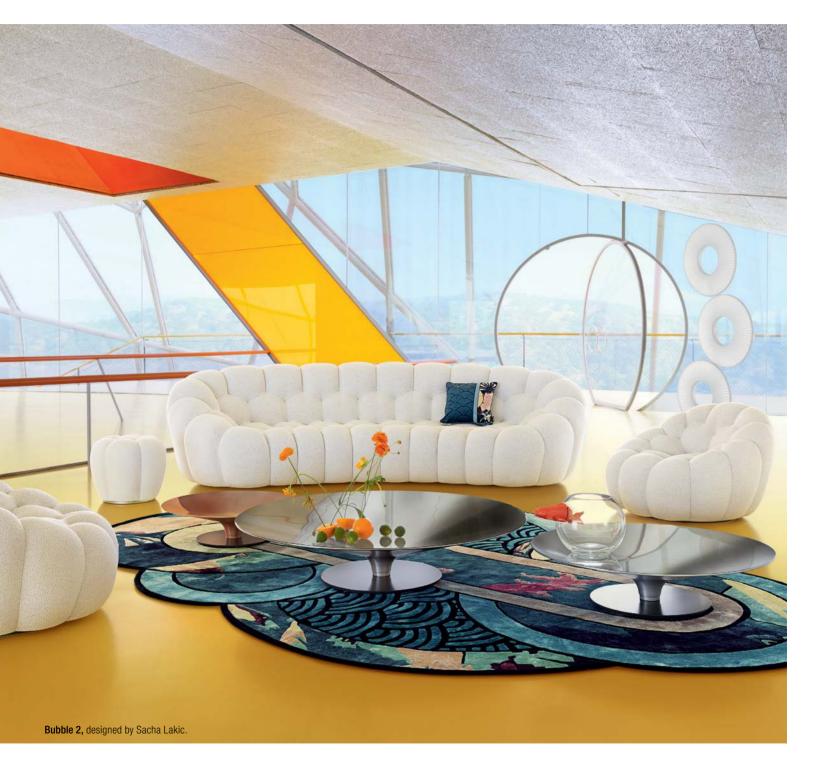

Round dining table with base in Carrara marble

Bubble 2 - designed by Sacha Lakic Rounded 3 to 4-seater sofa fully tufted

**£5,950**\* reduced from £7,120

**Sofa** upholstered in Orsetto Flex fabric. W. 248 x H. 80 x D. 132 cm. Fully tufted. Other dimensions available. Optional deco cushions. Bubble armchairs and Apex ottoman, designed by Sacha Lakic. Ovni Up coffee tables, designed by Vincenzo Maiolino. Cactus floor lamp, designed by Fabrice Berrux. **Made in Europe.** Yumi rug,

 $\bigcap_{FSC} \ \ \, \text{This sofa's frame is made with FSC}^{\otimes} \ \, \text{certified mixed wood. It is made with a mixture of materials from responsibly managed, FSC}^{\otimes} \ \, \text{certified forests and from other controlled sources.}$ 