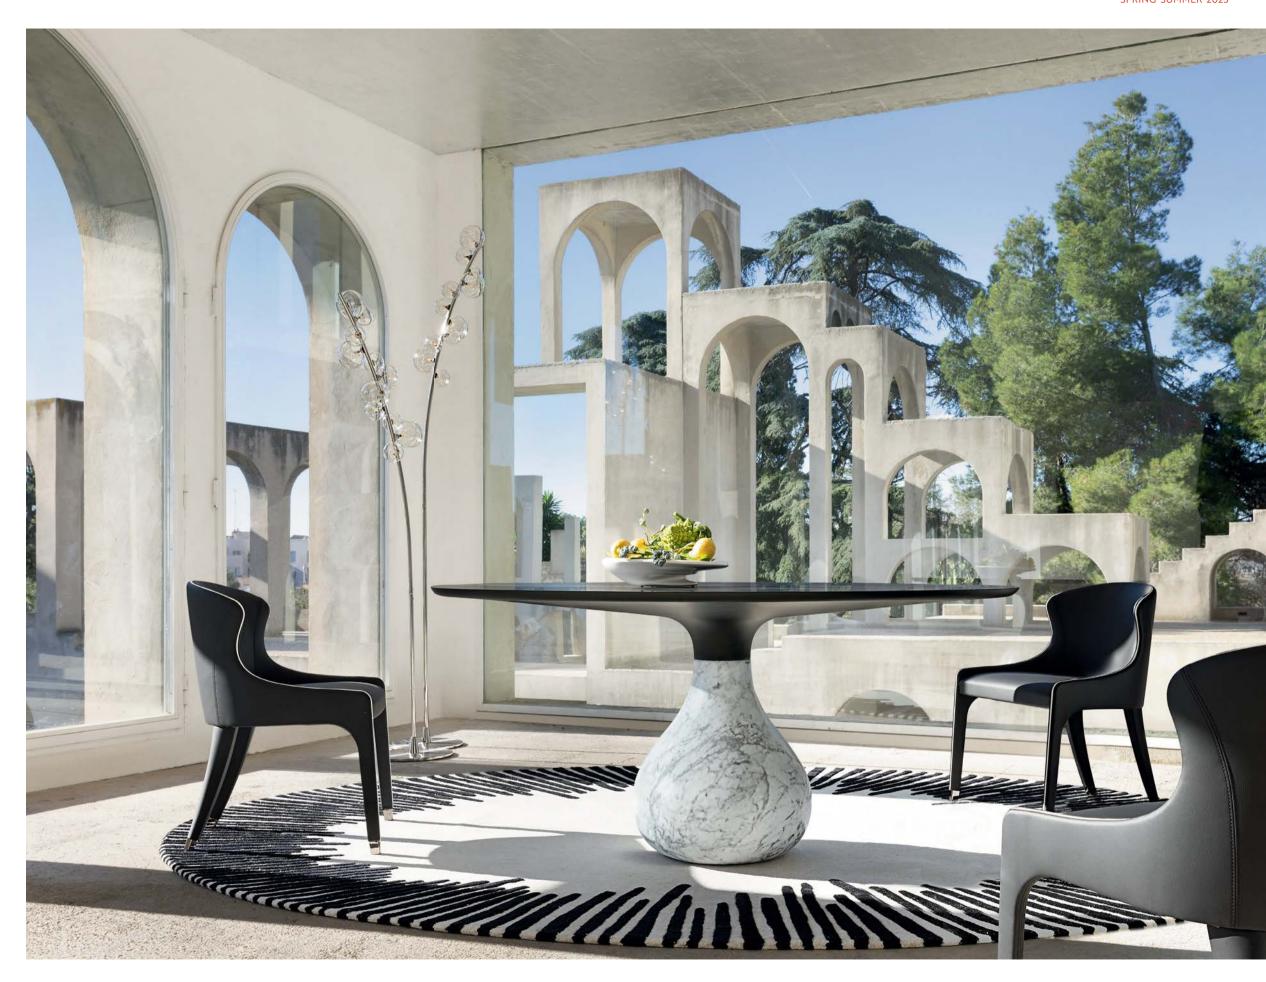

Roche Bobois. French Art de Vivre.

Aqua - designed by Fabrice Berrux

Dining table. Ø 158 x H. 75 cm. Central base in Carrara marble with matte or glossy polished finish. Top in Fenix® laminated veneer. Steeple chairs, designed by Enrico Franzolini. Fleur de Coton floor lamps, designed by Alessio Bassan. Made in Europe. Equinoxe rug, designed by Elizabeth Leriche.