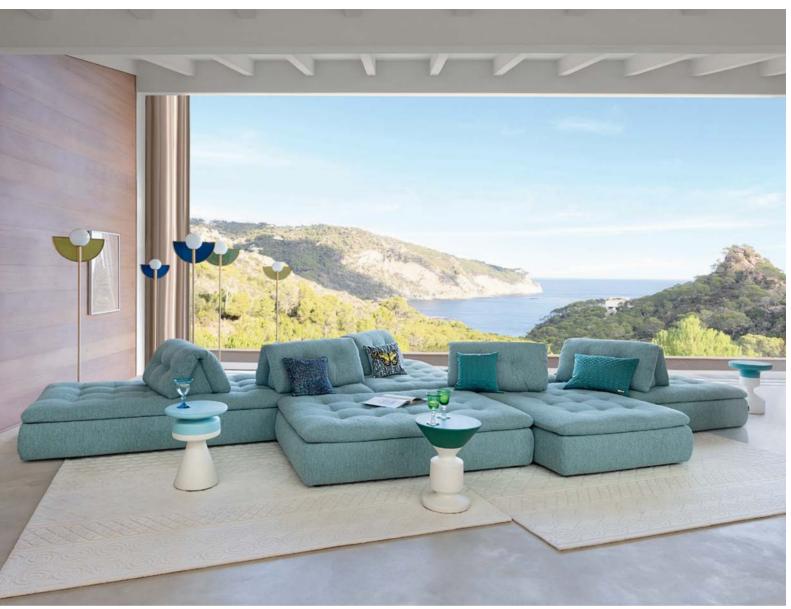

Round dining table with base in Carrara marble

Bubble 2 - designed by Sacha Lakic Rounded 3 to 4-seater sofa fully tufted

**£5,950**\* reduced from £7,120

**Sofa** upholstered in Orsetto Flex fabric. W. 248 x H. 80 x D. 132 cm. Fully tufted. Other dimensions available. Optional deco cushions. Bubble armchairs and Apex ottoman, designed by Sacha Lakic. Ovni Up coffee tables, designed by Vincenzo Maiolino. Cactus floor lamp, designed by Fabrice Berrux. **Made in Europe.** Yumi rug,

 $\bigcap_{FSC} \ \ \, \text{This sofa's frame is made with FSC}^{\otimes} \ \, \text{certified mixed wood. It is made with a mixture of materials from responsibly managed, FSC}^{\otimes} \ \, \text{certified forests and from other controlled sources.}$ 