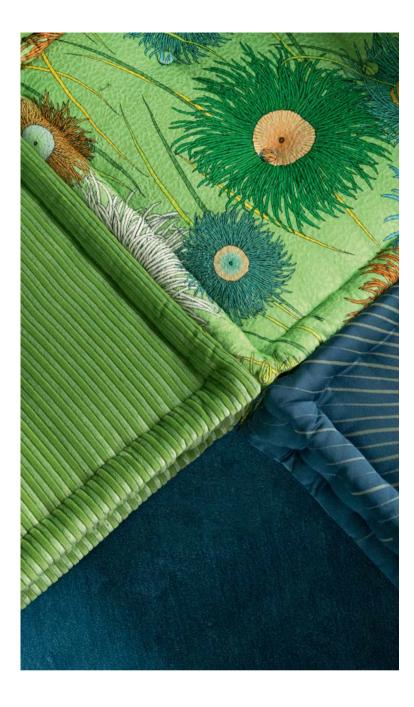

This sofa's frame is made with FSC® certified mixed wood. It is made with a mixture of materials from responsibly managed, FSC® certified forests and from other controlled sources.

Sofa upholstered in fabrics designed by Kenzo Takada for Roche Bobois, Jiku collection. The modular system lends itself to endless configurations and is made up of seat cushions W. 95 x H. 19 x D. 95 cm, straight and corner backrests H. 53 cm, and a lounge chair W. 159 x H. 53 x D. 95 cm. All elements are tufted, padded, hand-made and set on platforms with a solid beech frame in a high-gloss lacquer finish. Adjustable back mechanism and cushions optional. Fleur de Coton lamps, designed by Alessio Bassan. Made in Europe. Jiku Hizashi rug, designed by Kenzo Takada for Roche Bobois.