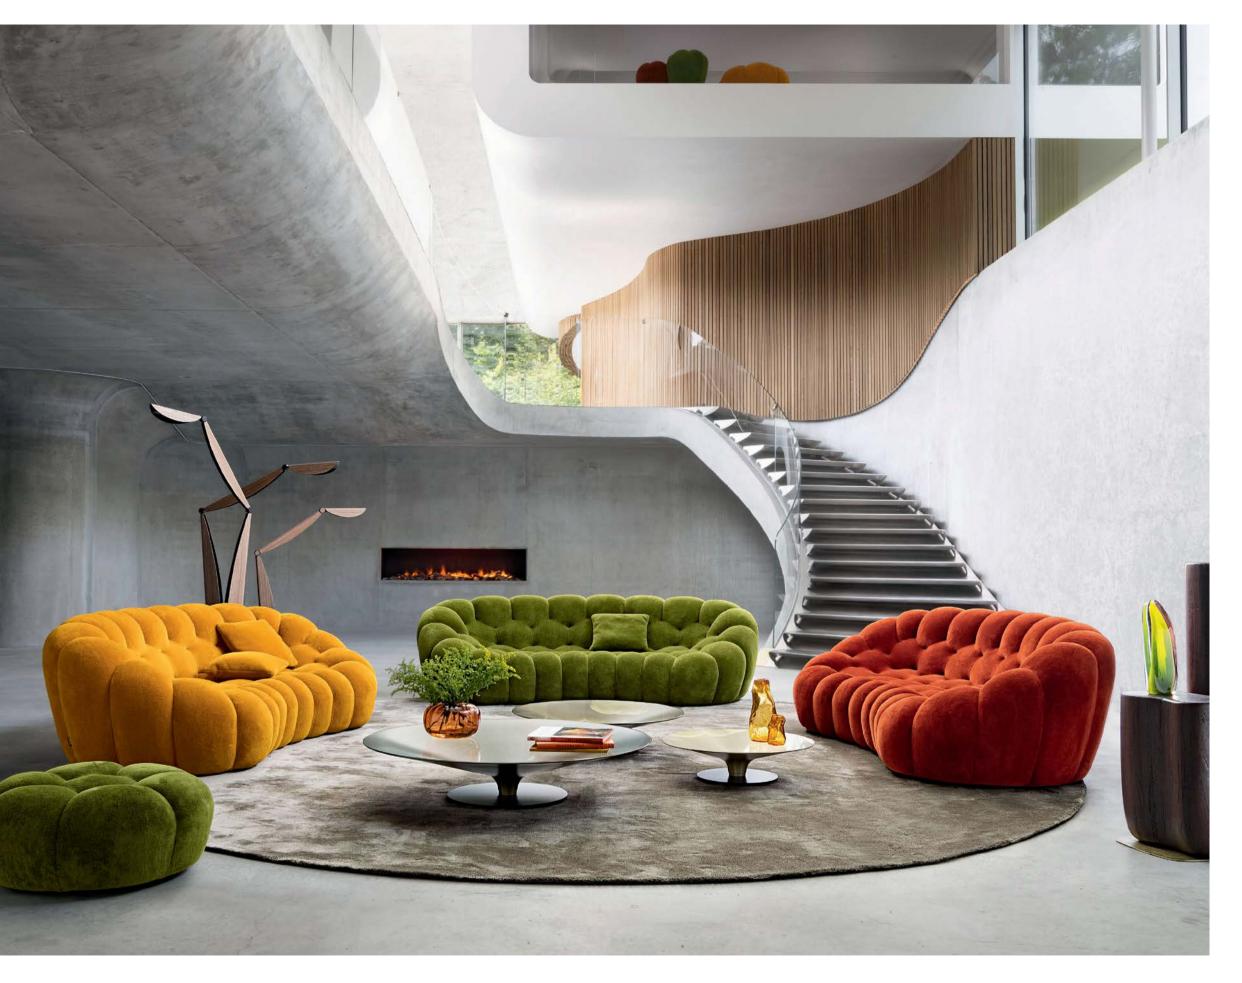

Round dining table with base in Carrara marble

Bubble 2 - designed by Sacha Lakic Rounded 3 to 4-seater sofa fully tufted

**£5,950**\* reduced from £7,120

**Sofa** upholstered in Orsetto Flex fabric. W. 248 x H. 80 x D. 132 cm. Fully tufted. Other dimensions available. Optional deco cushions. Bubble armchairs and Apex ottoman, designed by Sacha Lakic. Ovni Up coffee tables, designed by Vincenzo Maiolino. Cactus floor lamp, designed by Fabrice Berrux. **Made in Europe.** Yumi rug,

This sofa's frame is made with FSC® certified mixed wood. It is made with a mixture of materials from responsibly managed, FSC® certified forests and from other controlled sources.

**Bubble** - designed by Sacha Lakic