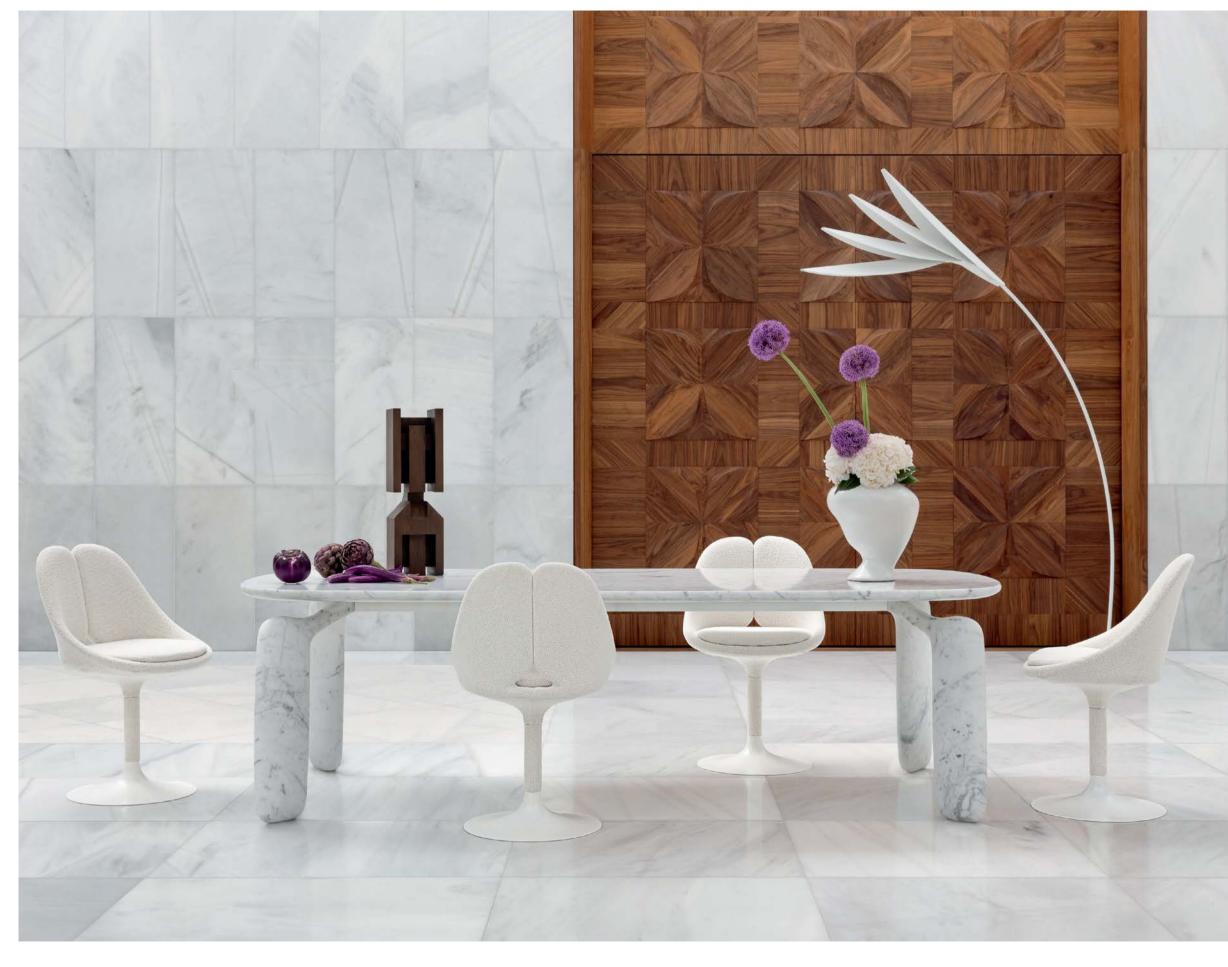

Roche Bobois. French Art de Vivre.

Aqua - designed by Fabrice Berrux

Dining table. Ø 158 x H. 75 cm. Central base in Carrara marble with matte or glossy polished finish. Top in Fenix® laminated veneer. Steeple chairs, designed by Enrico Franzolini. Fleur de Coton floor lamps, designed by Alessio Bassan. Made in Europe. Equinoxe rug, designed by Elizabeth Leriche.