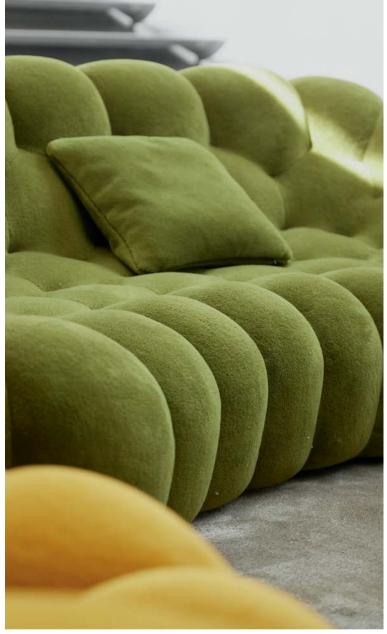

Round dining table with base in Carrara marble

Bubble 2 - designed by Sacha Lakic Rounded 3 to 4-seater sofa fully tufted

**£5,950**\* reduced from £7,120

**Sofa** upholstered in Orsetto Flex fabric. W. 248 x H. 80 x D. 132 cm. Fully tufted. Other dimensions available. Optional deco cushions. Bubble armchairs and Apex ottoman, designed by Sacha Lakic. Ovni Up coffee tables, designed by Vincenzo Maiolino. Cactus floor lamp, designed by Fabrice Berrux. **Made in Europe.** Yumi rug,

This sofa's frame is made with FSC® certified mixed wood. It is made with a mixture of materials from responsibly managed, FSC® certified forests and from other controlled sources.

**Bubble** - designed by Sacha Lakic