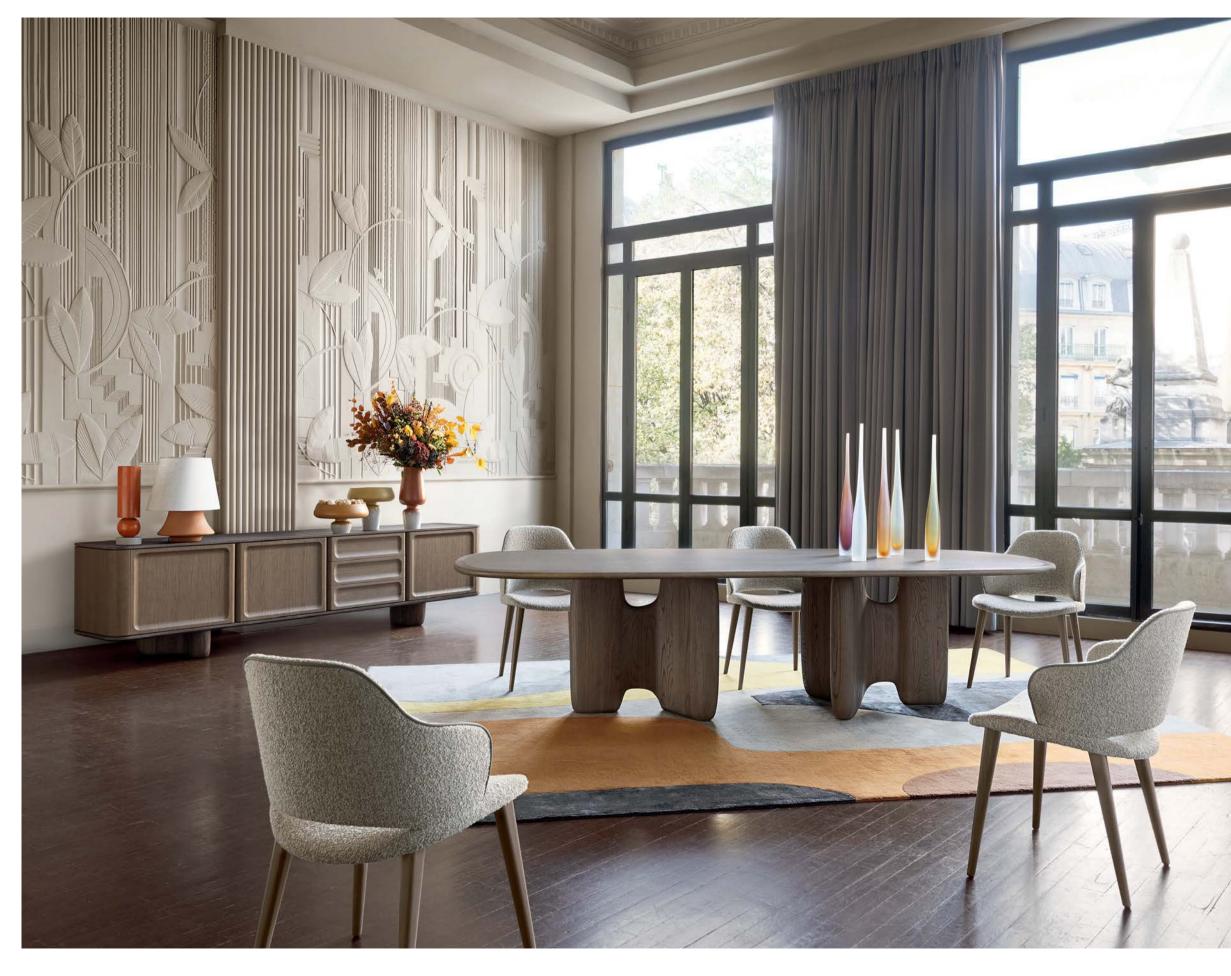

Roche Bobois. French Art de Vivre.

Aqua - designed by Fabrice Berrux

Dining table. Ø 158 x H. 75 cm. Central base in Carrara marble with matte or glossy polished finish. Top in Fenix® laminated veneer. Steeple chairs, designed by Enrico Franzolini. Fleur de Coton floor lamps, designed by Alessio Bassan. Made in Europe. Equinoxe rug, designed by Elizabeth Leriche.