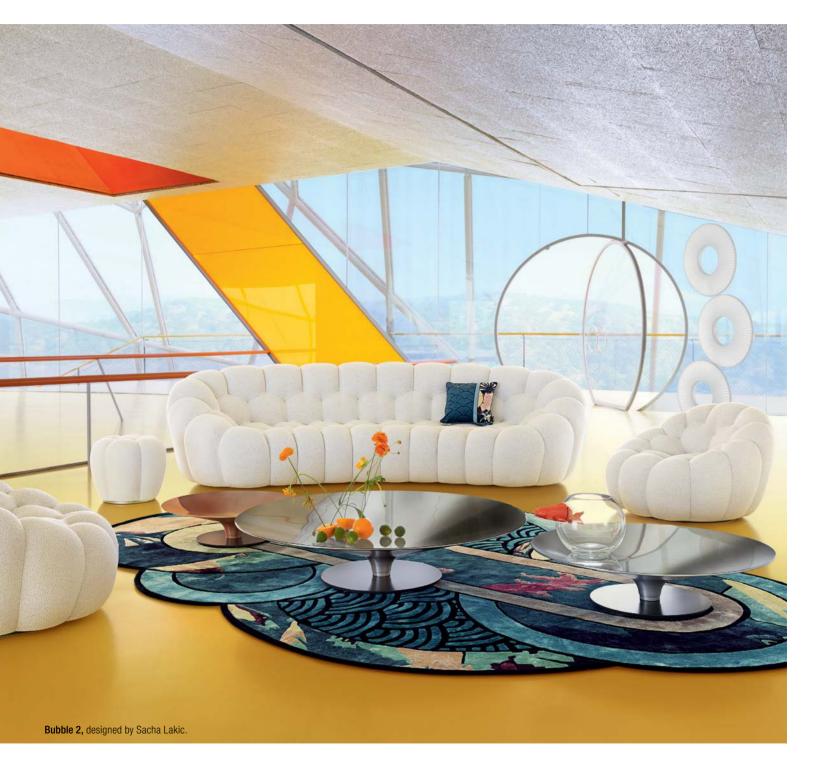

Bubble 2 - designed by Sacha Lakic Rounded 3 to 4-seater sofa fully tufted

**5.980 €**\* reduced from 7.130 €

**Sofa** upholstered in Orsetto Flex fabric. W. 248 x H. 80 x D. 132 cm. Fully tufted. Other dimensions available. Optional deco cushions. Bubble armchairs and Apex ottoman, designed by Sacha Lakic. Ovni Up coffee tables, designed by Vincenzo Maiolino. Cactus floor lamp, designed by Fabrice Berrux. **Made in Europe.** Yumi rug,

 $\bigcap_{FSC} \ \ \, \text{This sofa's frame is made with FSC}^{\otimes} \ \, \text{certified mixed wood. It is made with a mixture of materials from responsibly managed, FSC}^{\otimes} \ \, \text{certified forests and from other controlled sources.}$ 