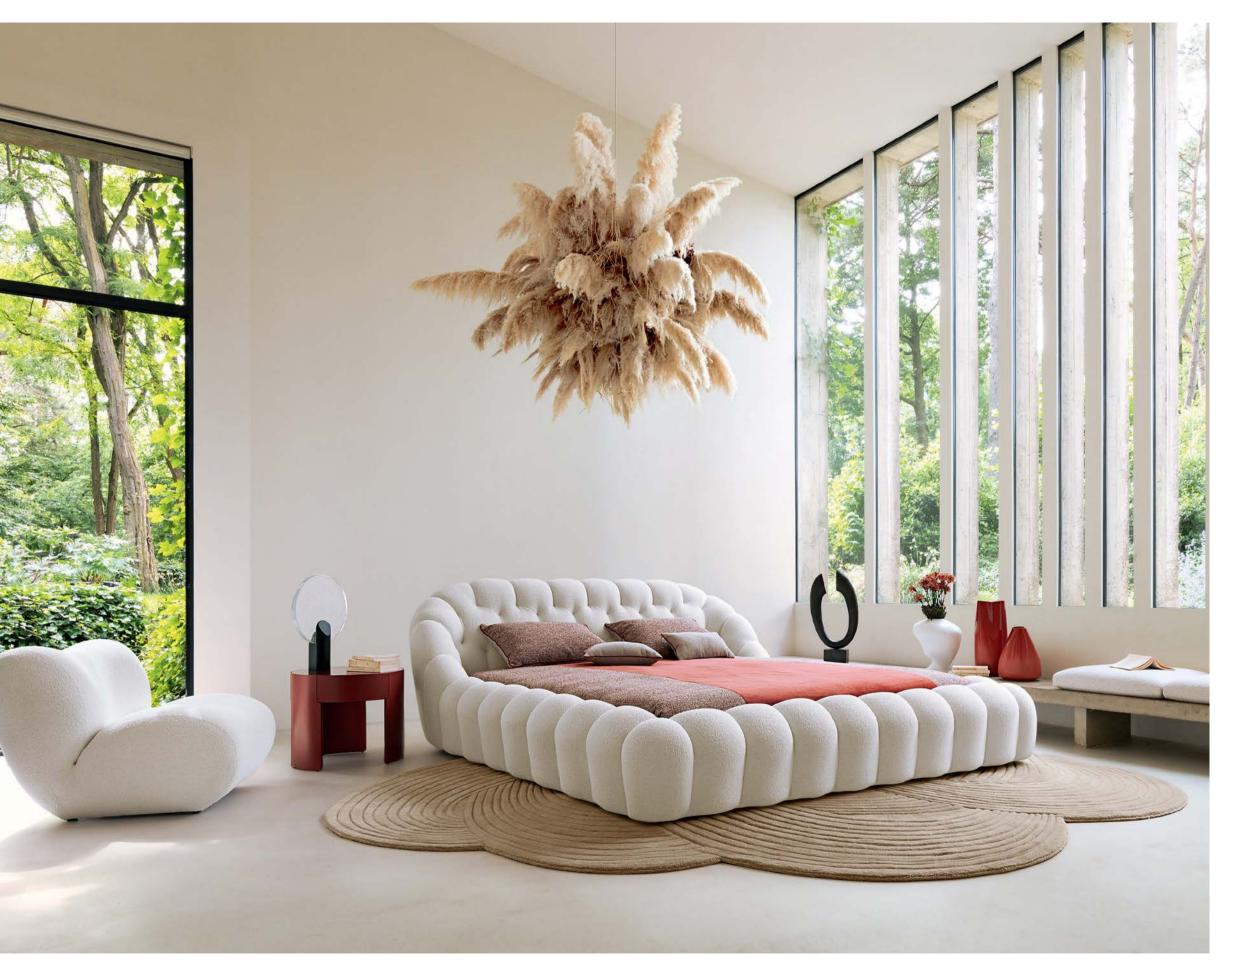

This sofa's frame is made with FSC® certified mixed wood. It is made with a mixture of materials from responsibly managed, FSC® certified forests and from other controlled sources.

**Bubble** - designed by Sacha Lakic Fully tufted bed

**7.350 €**\*reduced from 8.590 €

**Bed** upholstered in Orsetto Flex fabric. W. 202 x H. 90 x D. 266 cm for a 160 x 200 cm bed. Tufted heaboard and bed frame. Solid beech base. All bed dimensions available. Hubba armchair, designed by Andrii Kovalskyi. Cuba Libre bedside table, designed by Daniel Rode. Rise table lamp, designed by Jonathan Radetz. **Made in Europe.** Novula rug.

This bed's frame is made with FSC® certified mixed wood. It is made with a mixture of materials from responsibly managed, FSC® certified forests and from other controlled sources.

Pulp - designed by Eugeni Quitllet Dining table in Carrara marble