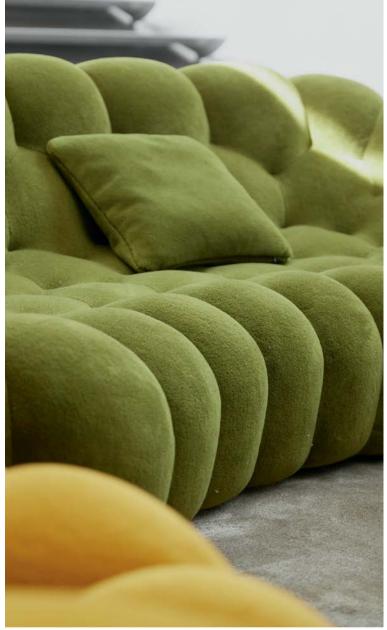

Bubble 2 - designed by Sacha Lakic Rounded 3 to 4-seater sofa fully tufted

**5.980 €**\* reduced from 7.130 €

**Sofa** upholstered in Orsetto Flex fabric. W. 248 x H. 80 x D. 132 cm. Fully tufted. Other dimensions available. Optional deco cushions. Bubble armchairs and Apex ottoman, designed by Sacha Lakic. Ovni Up coffee tables, designed by Vincenzo Maiolino. Cactus floor lamp, designed by Fabrice Berrux. **Made in Europe.** Yumi rug,

 $\bigcap_{FSC} \ \ \, \text{This sofa's frame is made with FSC}^{\otimes} \ \, \text{certified mixed wood. It is made with a mixture of materials from responsibly managed, FSC}^{\otimes} \ \, \text{certified forests and from other controlled sources.}$ 