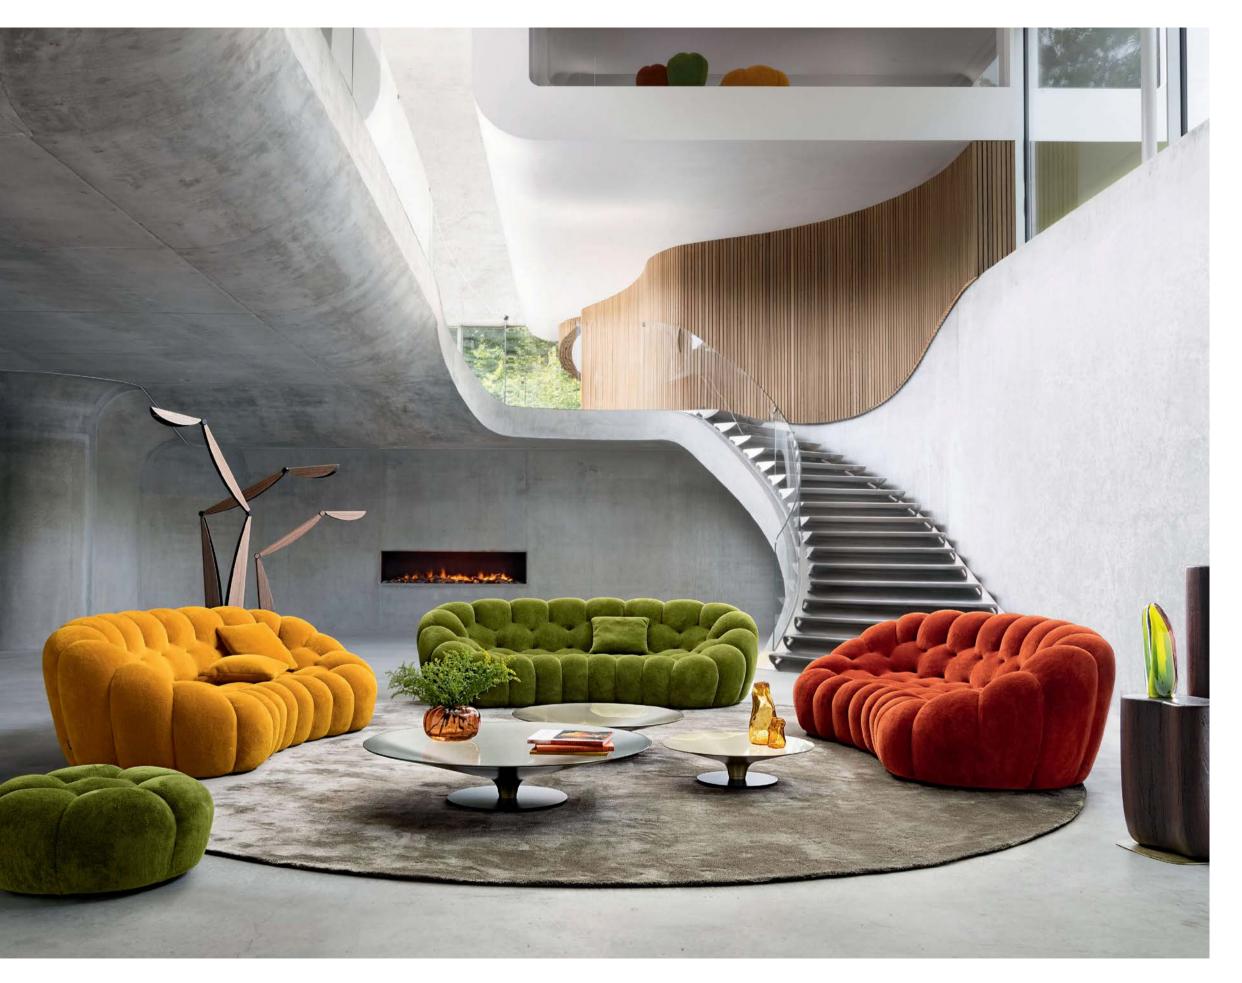

Bubble 2 - designed by Sacha Lakic Rounded 3 to 4-seater sofa fully tufted

**5.980 €**\* reduced from 7.130 €

**Sofa** upholstered in Orsetto Flex fabric. W. 248 x H. 80 x D. 132 cm. Fully tufted. Other dimensions available. Optional deco cushions. Bubble armchairs and Apex ottoman, designed by Sacha Lakic. Ovni Up coffee tables, designed by Vincenzo Maiolino. Cactus floor lamp, designed by Fabrice Berrux. **Made in Europe.** Yumi rug,

 $\bigcap_{FSC} \ \ \, \text{This sofa's frame is made with FSC}^{\otimes} \ \, \text{certified mixed wood. It is made with a mixture of materials from responsibly managed, FSC}^{\otimes} \ \, \text{certified forests and from other controlled sources.}$ 