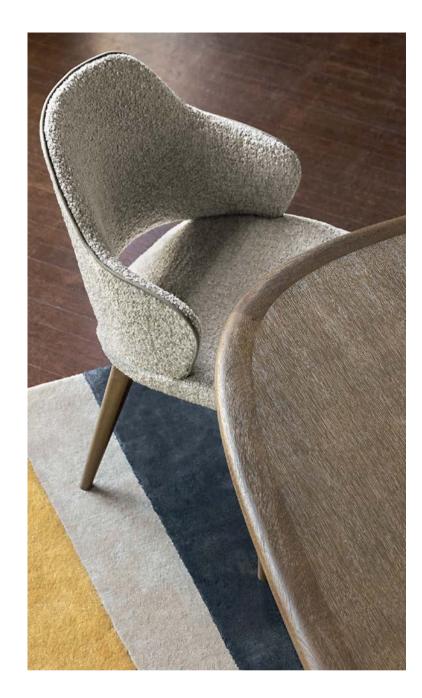

Roche Bobois. French Art de Vivre.

Aqua - designed by Fabrice Berrux Round dining table with base in Carrara marble

Dining table. Ø 158 x H. 75 cm. Central base in Carrara marble with matte or glossy polished finish. Top in Fenix® laminated veneer. Steeple chairs, designed by Enrico Franzolini. Fleur de Coton floor lamps, designed by Alessio Bassan. Made in Europe. Equinoxe rug, designed by Elizabeth Leriche.