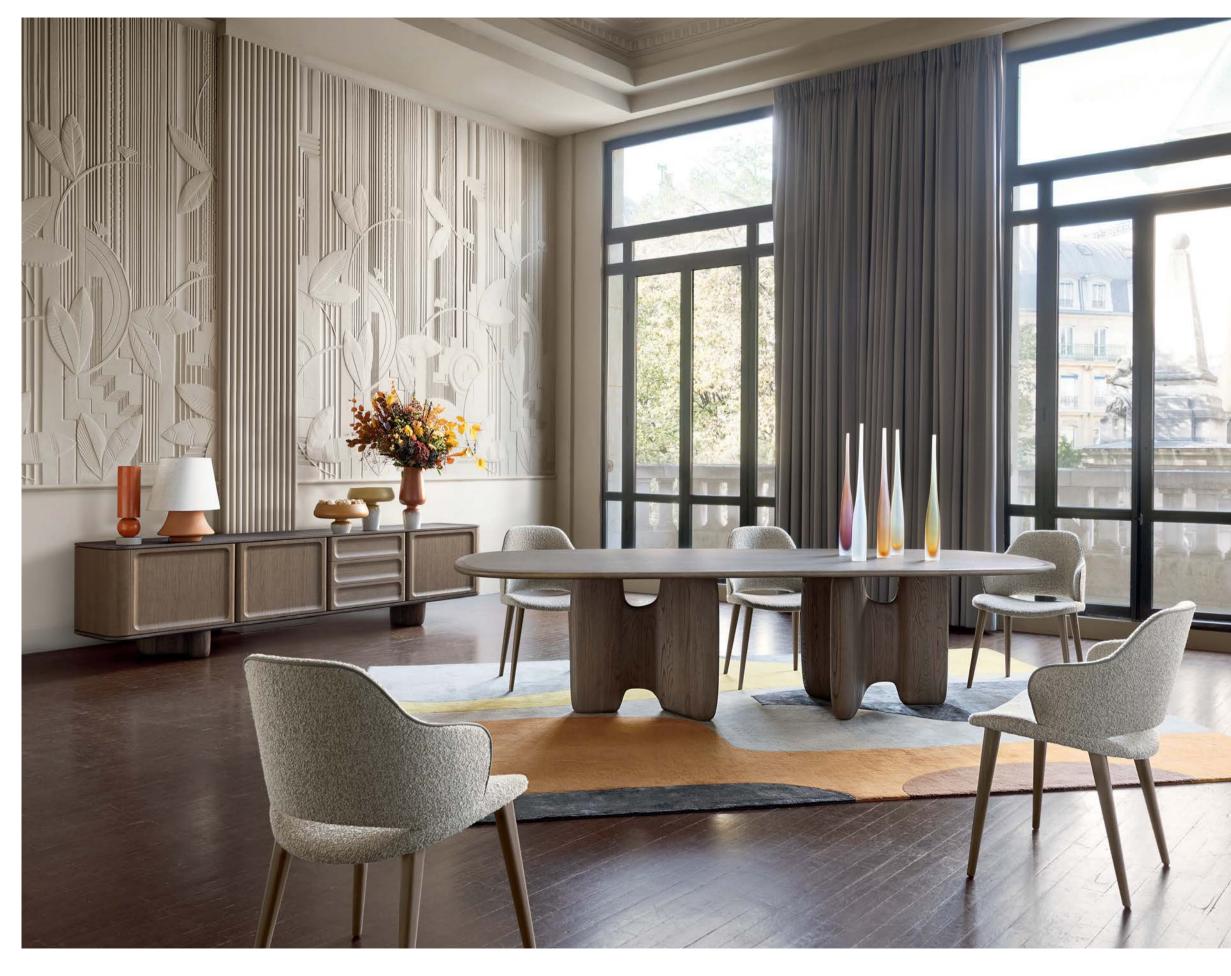

Roche Bobois. French Art de Vivre.

Aqua - designed by Fabrice Berrux Round dining table with base in Carrara marble

Dining table. Ø 158 x H. 75 cm. Central base in Carrara marble with matte or glossy polished finish. Top in Fenix® laminated veneer. Steeple chairs, designed by Enrico Franzolini. Fleur de Coton floor lamps, designed by Alessio Bassan. Made in Europe. Equinoxe rug, designed by Elizabeth Leriche.