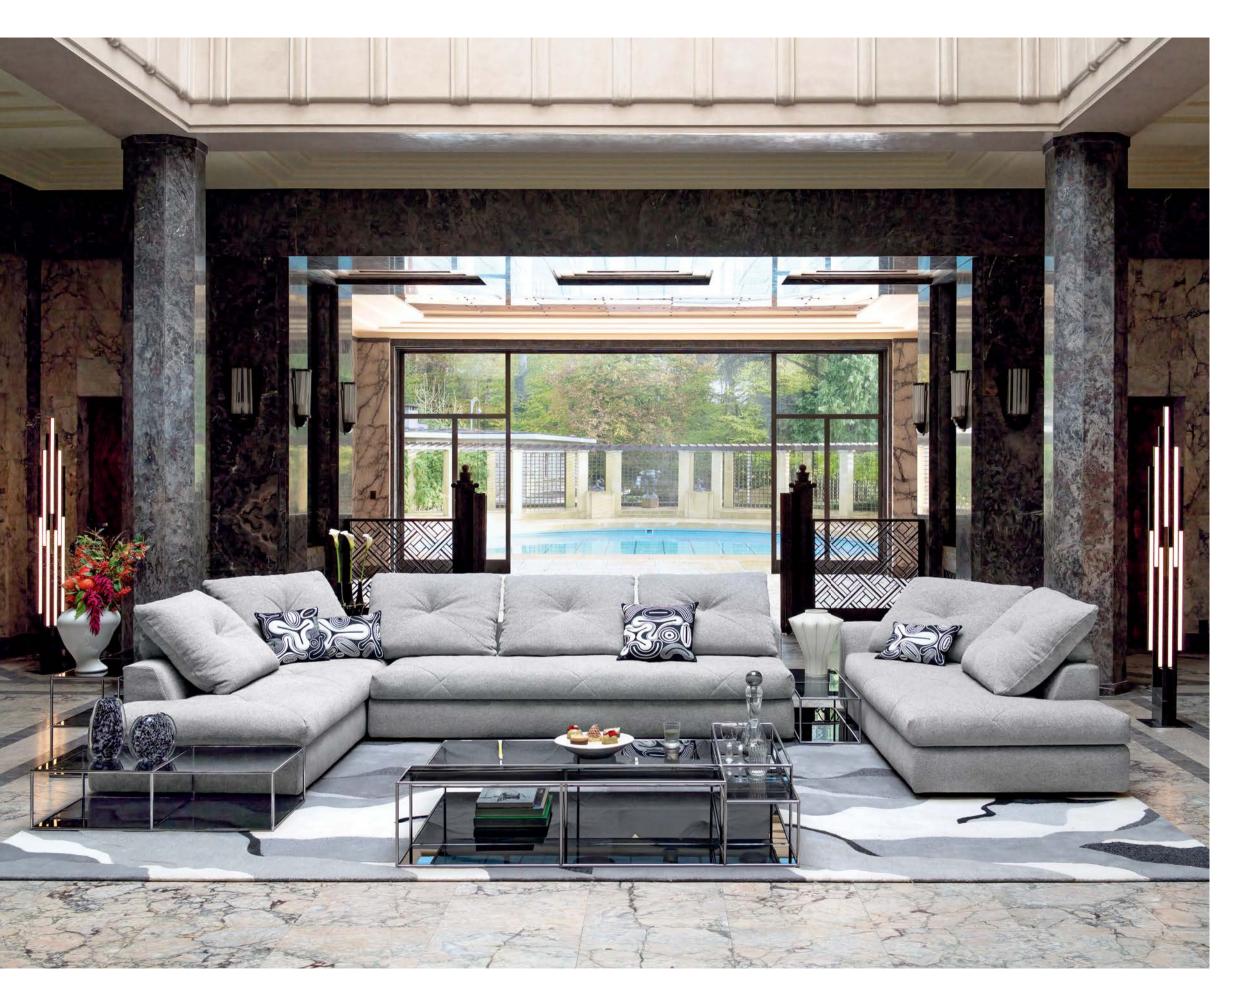

### Sense - designed by Studio Roche Bobois Modular sofa

Sofa upholstered in Marshmallow fabric. Frame in solid fir and poplar plywood. Metal legs in black stain finish. Other elements and dimensions available. Sense armchair, designed by Studio Roche Bobois. Cestello coffee tables, designed by Gabriel Fedele. Unfold floor lamps, designed by Alexandre Dubreuil. Made in Europe. Lily Brush rug.

This sofa's frame is made with FSC® certified mixed wood. It is made with a mixture of materials from responsibly managed, FSC® certified forests and from other controlled sources.

Rio Ipanema - designed by Bruno Moinard Dining table, base in oak and chestnut