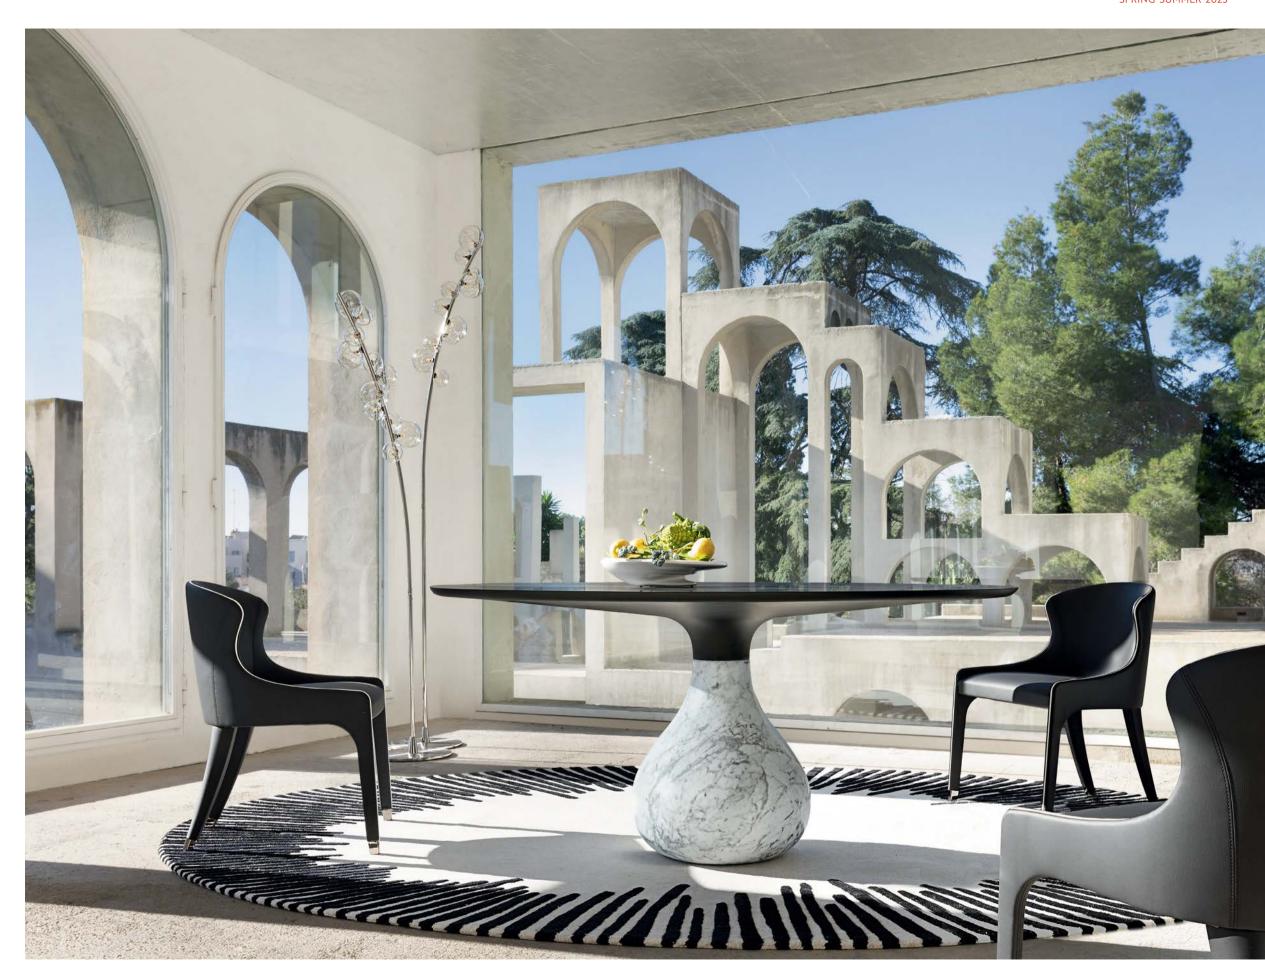

This bed's frame is made with FSC® certified mixed wood. It is made with a mixture of materials from responsibly managed, FSC® certified forests and from other controlled sources.

Pulp - designed by Eugeni Quitllet Dining table in Carrara marble

**Dining table.** W. 250 x H. 75 x D. 110 cm. Top and legs in white Carrara marble on a metal frame. Limited edition. Qiss chairs, designed by Eugeni Quitllet. Flou floor lamp, designed by Sophie Larger. **Made in Europe.** 