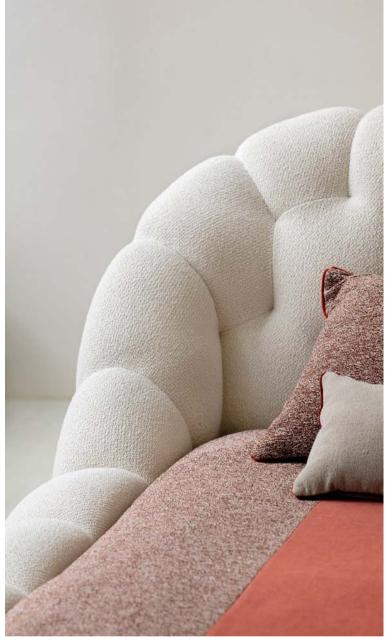

This sofa's frame is made with FSC® certified mixed wood. It is made with a mixture of materials from responsibly managed, FSC® certified forests and from other controlled sources.

**Bubble** - designed by Sacha Lakic Fully tufted bed

**7.350 €**\*reduced from 8.590 €

**Bed** upholstered in Orsetto Flex fabric. W. 202 x H. 90 x D. 266 cm for a 160 x 200 cm bed. Tufted heaboard and bed frame. Solid beech base. All bed dimensions available. Hubba armchair, designed by Andrii Kovalskyi. Cuba Libre bedside table, designed by Daniel Rode. Rise table lamp, designed by Jonathan Radetz. **Made in Europe.** Novula rug.

This bed's frame is made with FSC® certified mixed wood. It is made with a mixture of materials from responsibly managed, FSC® certified forests and from other controlled sources.

Pulp - designed by Eugeni Quitllet Dining table in Carrara marble