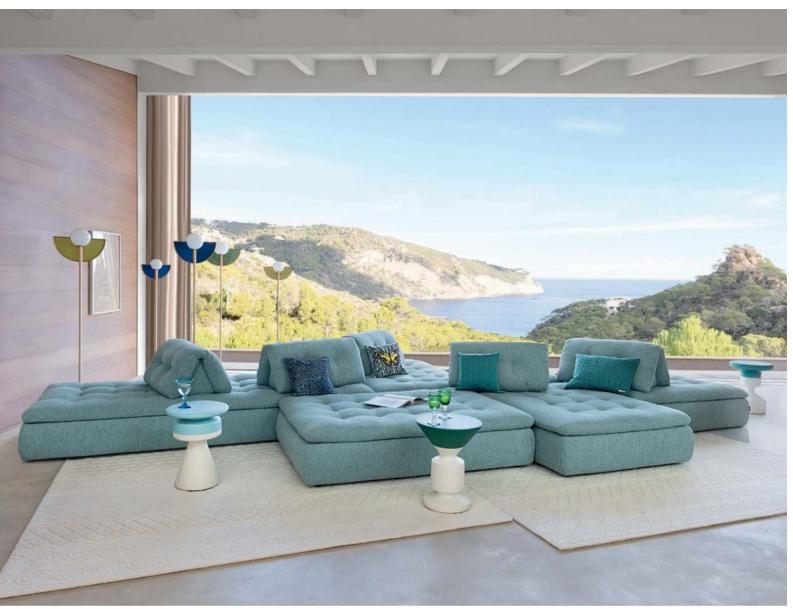

Bubble 2 - designed by Sacha Lakic Rounded 3 to 4-seater sofa fully tufted

**5.980 €**\* reduced from 7.130 €

**Sofa** upholstered in Orsetto Flex fabric. W. 248 x H. 80 x D. 132 cm. Fully tufted. Other dimensions available. Optional deco cushions. Bubble armchairs and Apex ottoman, designed by Sacha Lakic. Ovni Up coffee tables, designed by Vincenzo Maiolino. Cactus floor lamp, designed by Fabrice Berrux. **Made in Europe.** Yumi rug,

 $\bigcap_{FSC} \ \ \, \text{This sofa's frame is made with FSC}^{\otimes} \ \, \text{certified mixed wood. It is made with a mixture of materials from responsibly managed, FSC}^{\otimes} \ \, \text{certified forests and from other controlled sources.}$ 