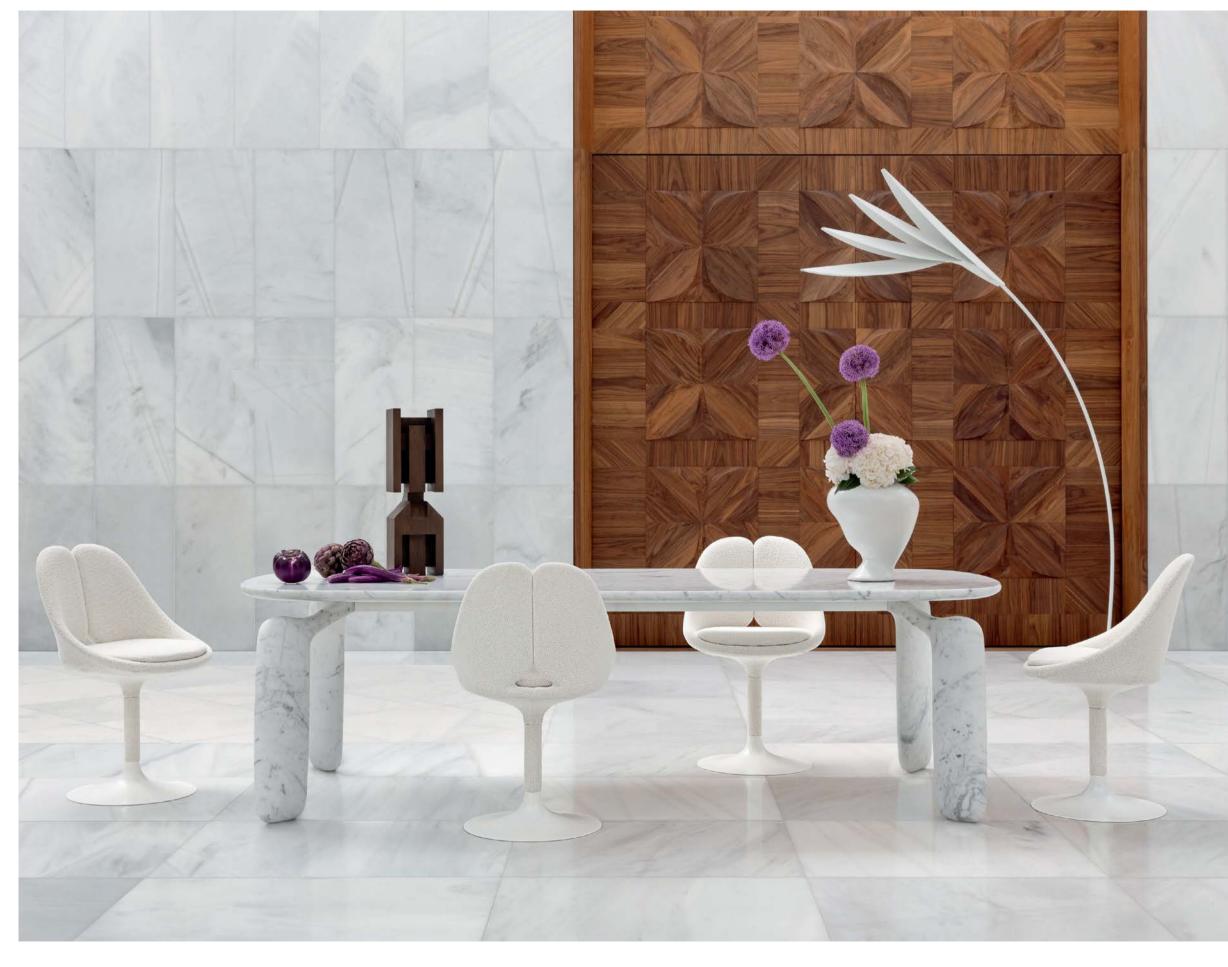

Roche Bobois. French Art de Vivre.

Aqua - designed by Fabrice Berrux Round dining table with base in Carrara marble

Dining table. Ø 158 x H. 75 cm. Central base in Carrara marble with matte or glossy polished finish. Top in Fenix® laminated veneer. Steeple chairs, designed by Enrico Franzolini. Fleur de Coton floor lamps, designed by Alessio Bassan. Made in Europe. Equinoxe rug, designed by Elizabeth Leriche.