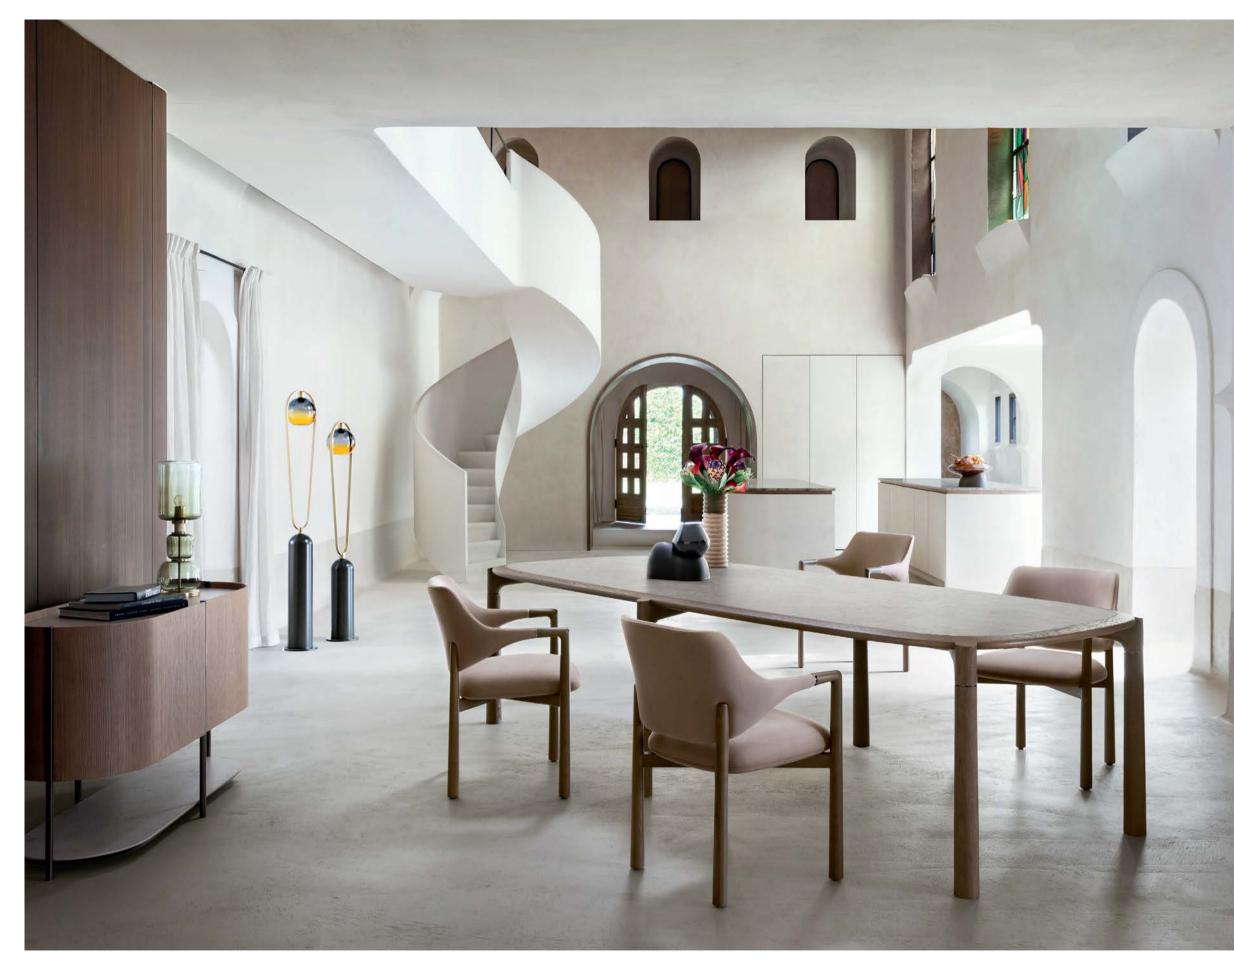

Dining table. W. 300 x H. 76 x D. 130 cm. Fixed top with solid oak frame. Base in defibrated solid oak and chestnut. Other colours and dimensions available. Sideboard, designed by Bruno Moinard. Yel dining armchairs, designed by Fred Rieffel. Made in Europe. Orelia rug.

Bubble 2 - designed by Sacha Lakic Rounded 3 to 4-seater sofa fully tufted

**6.350 €**\*reduced from 7.570 €

Sofa upholstered in Câlin fabric. W. 248 x H. 80 x D. 132 cm. Fully tufted. Other dimensions available. Optional deco cushions. Ovni Up coffee tables, designed by Vincenzo Maiolino. Rio Ipanema pedestal tables, designed by Bruno Moinard. Oiseau floor lamps, designed by Sean Connors. Made in Europe. Silky rug.