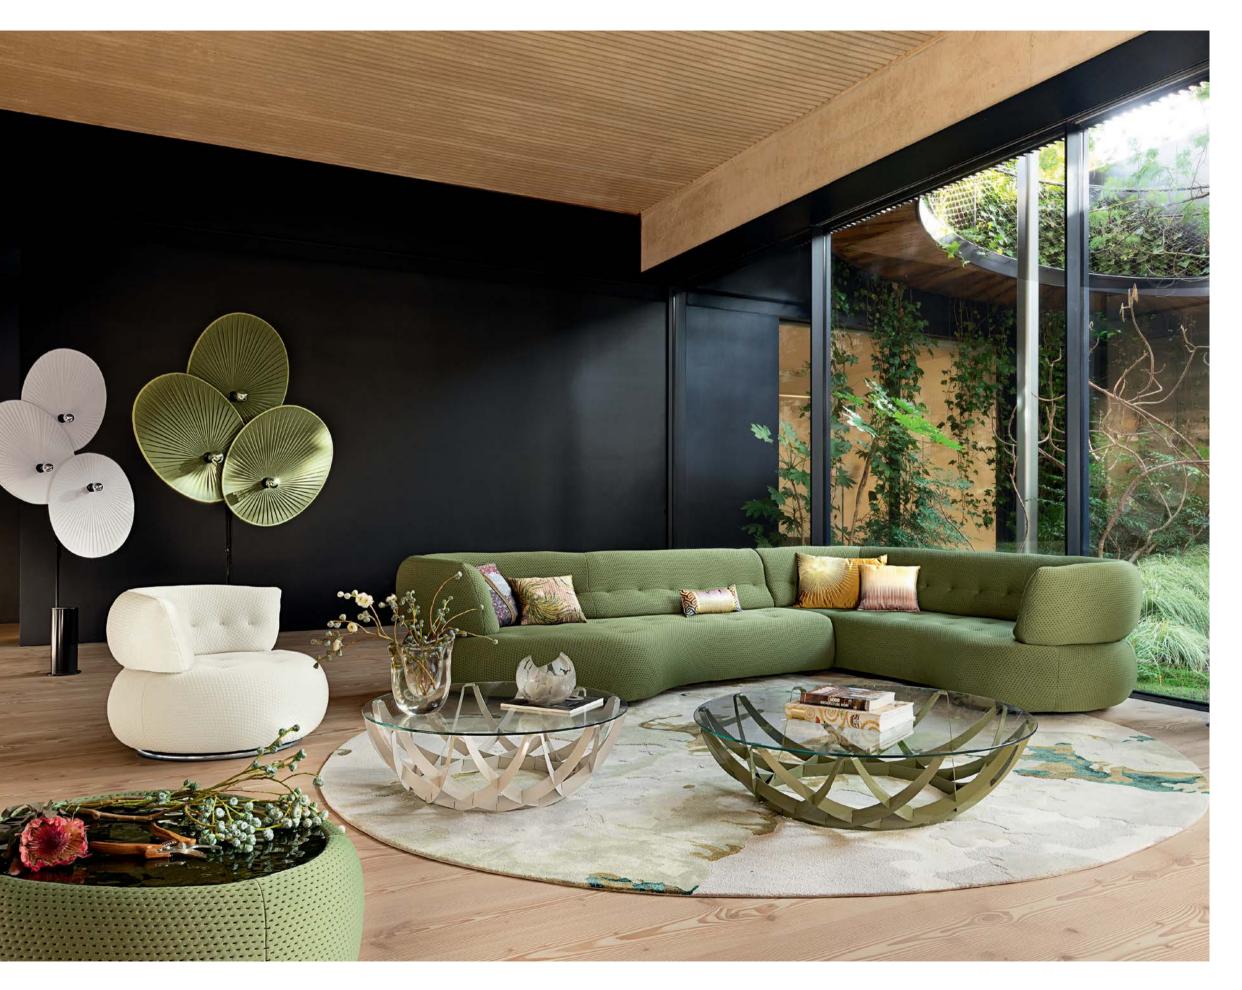

Bubble 2 - designed by Sacha Lakic Rounded 3 to 4-seater sofa fully tufted

**5.980 €**\* reduced from 7.130 €

**Sofa** upholstered in Orsetto Flex fabric. W. 248 x H. 80 x D. 132 cm. Fully tufted. Other dimensions available. Optional deco cushions. Bubble armchairs and Apex ottoman, designed by Sacha Lakic. Ovni Up coffee tables, designed by Vincenzo Maiolino. Cactus floor lamp, designed by Fabrice Berrux. **Made in Europe.** Yumi rug,

 $\bigcap_{FSC} \ \ \, \text{This sofa's frame is made with FSC}^{\otimes} \ \, \text{certified mixed wood. It is made with a mixture of materials from responsibly managed, FSC}^{\otimes} \ \, \text{certified forests and from other controlled sources.}$ 