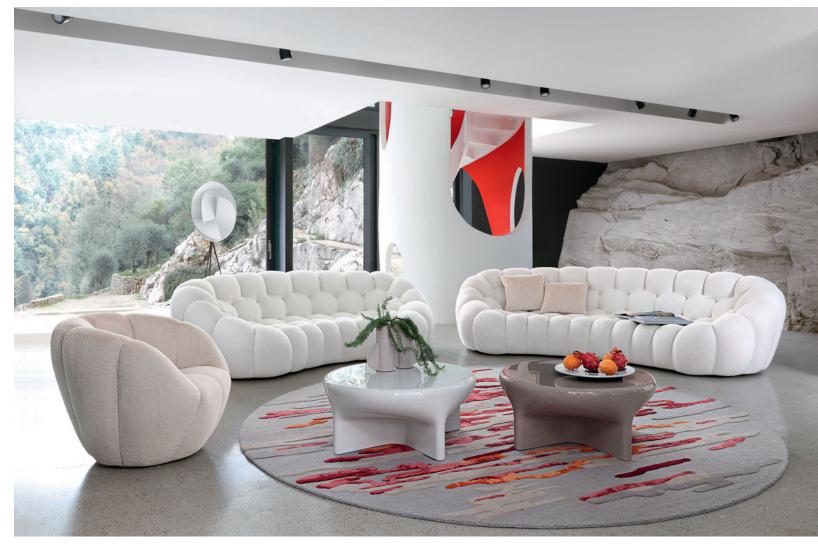

Bubble - designed by Sacha Lakic Bed, with tufted bed frame

\*\$13,590 instead of \$15,990

Bubble 2. \*\$11,145 instead of \$13,110 until 26/05/24 for a sofa as shown, L. 248 x H. 80 x D. 132 cm. Price includes one curved 3-4 seat sofa, upholstered in Orsetto Flex fabric. Fully tufted. Other dimensions available. Optional throw cushions. Astréa armchair, Douceur fabric, designed by Sacha Lakic. Rocket cocktail table, designed by Nathanaël Désormeaux & Damien Carrette. Made in Europe. Sun Tropic rug, designed by Nany Cabrol.

Bubble. \*\$13,590 instead of \$15,990 until 26/05/24 for a bed as shown, L. 202 x H. 90 x D. 271 cm. Price includes one bed for queen size mattress, upholstered in Orsetto Flex fabric. Tufted headboard and bed frame. All bed dimensions available. Optional slats. Colife armchair and ottoman, designed by Stephen Burks. Clic side tables, designed by A+A Cooren. Astréa armchair, designed by Sacha Lakic. Sukato floor and table lamps, designed by Elsa Pochat. Made in Europe.

Bubble 2 - designed by Sacha Lakic Curved 3-4 seat sofa

\*\$11,145 instead of \$13,110