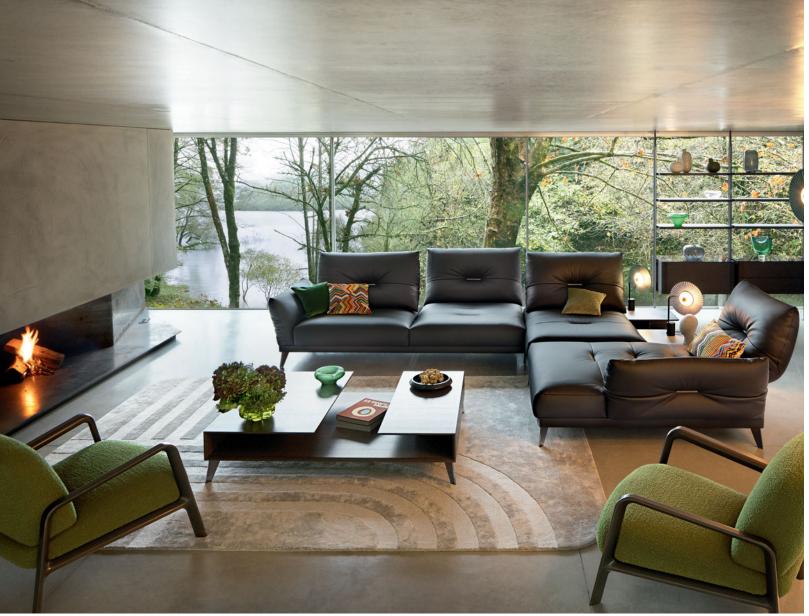

Itinéraire - designed by Philippe Bouix 3-seat sofa in full grain leather

\*\$14,950 instead of \$17,590

Itinéraire. \*\$14,950 instead of \$17,590 until 26/05/24 for a 3-seat sofa, L. 202 x H. 90 x P. 110/140 cm and \*\$34,195 instead of \$40,230 until 26/05/24 for a modular sofa as shown, L. 372/410 x H. 90 x D. 274/312 cm. Price includes one sofa upholstered in Sweet leather: full grain leather, pigmented finish. Mechanically operated double-depth backrests (fixed version also available), adjustable armrests. Padded seat cushions and armrests. Other dimensions available. Cliffhanger bookcase, designed by Studio Roche Bobois. Archipel armchairs, designed by Antoine Fritsch & Vivien Durisotti. Rays floor lamp and table lamps, designed by Marta Bakowski. Made in Europe. Satori rug, designed by Alessandra Benigno.