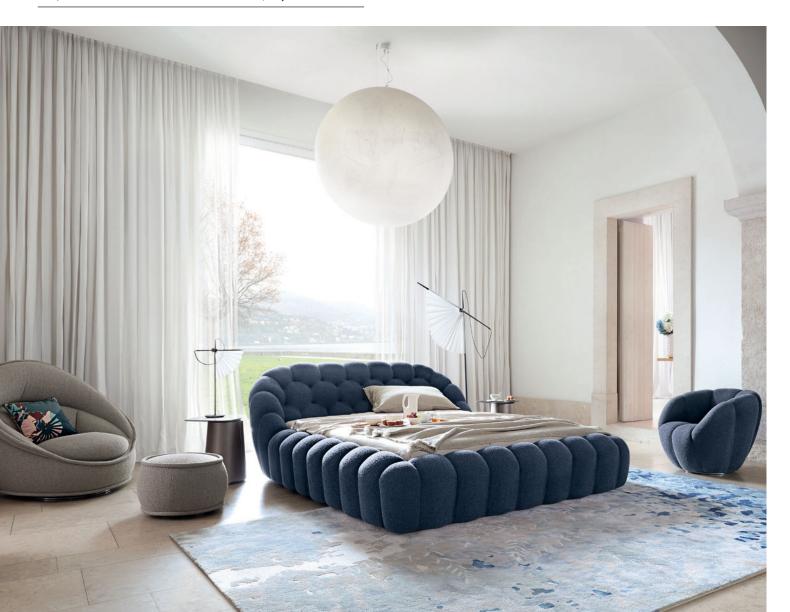

Bubble - designed by Sacha Lakic Bed, with tufted bed frame

\*\$13,590 instead of \$15,990

Bubble 2. \*\$11,145 instead of \$13,110 until 26/05/24 for a sofa as shown, L. 248 x H. 80 x D. 132 cm. Price includes one curved 3-4 seat sofa, upholstered in Orsetto Flex fabric. Fully tufted. Other dimensions available. Optional throw cushions. Astréa armchair, Douceur fabric, designed by Sacha Lakic. Rocket cocktail table, designed by Nathanaël Désormeaux & Damien Carrette. Made in Europe. Sun Tropic rug, designed by Nany Cabrol.

Bubble. \*\$13,590 instead of \$15,990 until 26/05/24 for a bed as shown, L. 202 x H. 90 x D. 271 cm. Price includes one bed for queen size mattress, upholstered in Orsetto Flex fabric. Tufted headboard and bed frame. All bed dimensions available. Optional slats. Colife armchair and ottoman, designed by Stephen Burks. Clic side tables, designed by A+A Cooren. Astréa armchair, designed by Sacha Lakic. Sukato floor and table lamps, designed by Elsa Pochat. Made in Europe.