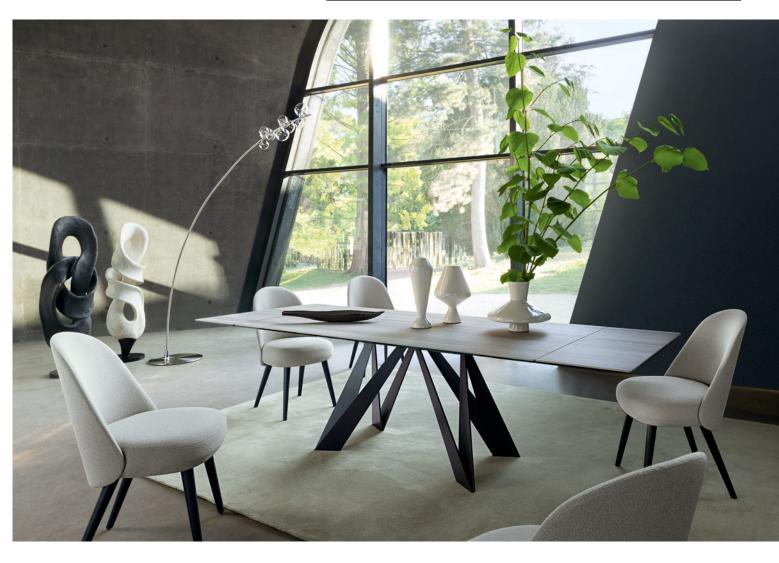

Alliage - designed by Andrea Casati Dining table with extension leaves, glass and ceramic top

\*\$11,145 instead of \$13,110

Europe. Botanica rug, designed by Emmanuel Thibault.

Alliage. \*\$11,145 instead of \$13,110 until 26/05/24 for a dining table as shown, L. 200 x H. 75 x D. 113 cm. Price includes one barrel-shaped top in ceramic/glass composite (many finishes available) with 2 integrated extension leaves (40 cm) that transform the shape of the top into an oval. Crossbar in aluminum and base in steel with epoxy lacquer finish. Other shapes and dimensions available. Kasuka chairs, designed by Roberto Tapinassi & Maurizio Manzoni. Dorienne suspension and table lamps, designed by Martino Sasso. Made in Europe. Dune rug, designed by Emmanuel Gallina.