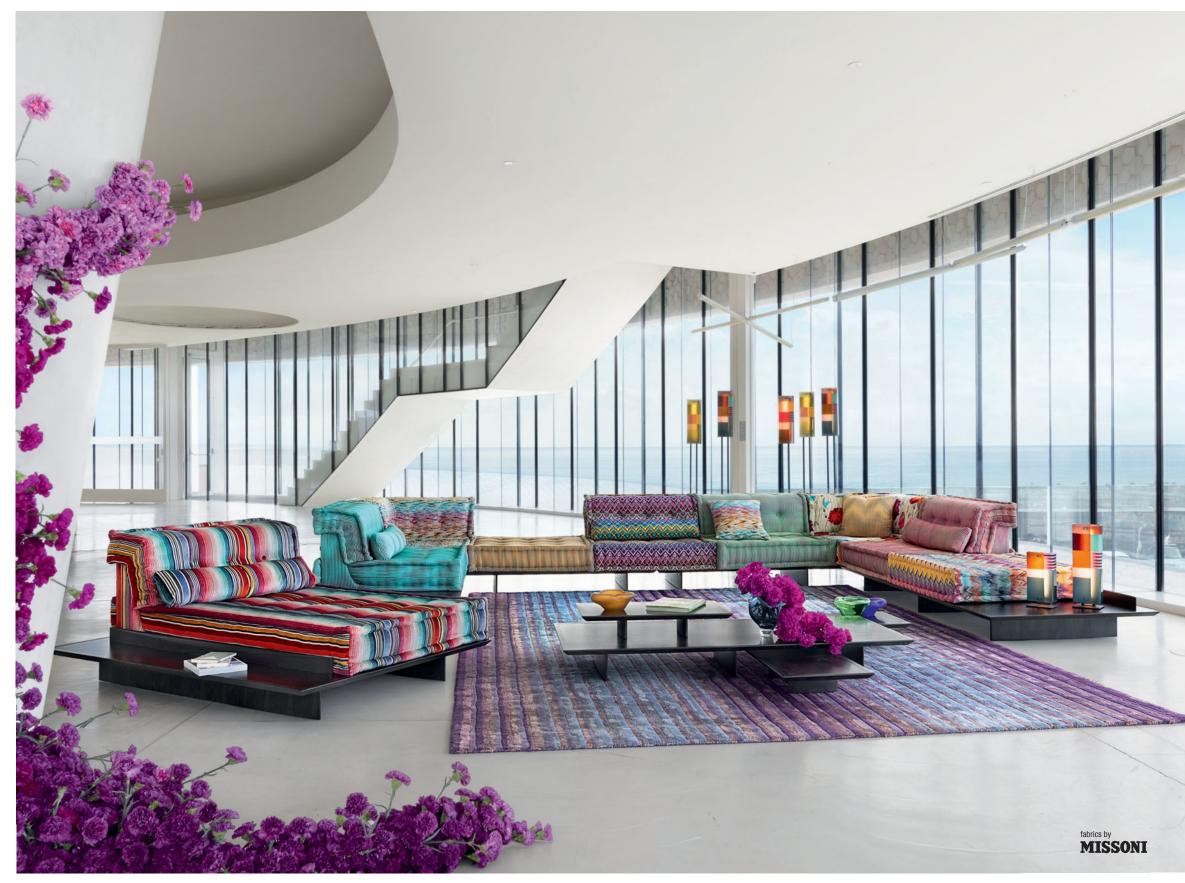

#### Mah Jong - designed by Hans Hopfer Modular seating system, upholstered in Missoni fabrics

Endless combinations of seat cushions (L. 95 x H. 19 x D. 95 cm), straight and corner backrests (H. 53 cm), and lounge chair elements (L. 159 x H. 53 x D. 95 cm.). Adjustable backs, lumbar cushions and throw cushions available as an option. All elements are fully padded, tufted and handmade, and set on platforms. Platform frames and backs in solid oak, tops in wenge-stained Alpi® Zebrano veneer. Twin floor lamps and table lamps, designed by Clarisse Dutraive. **Made in Europe.** Rockford rug, **Missoni**.