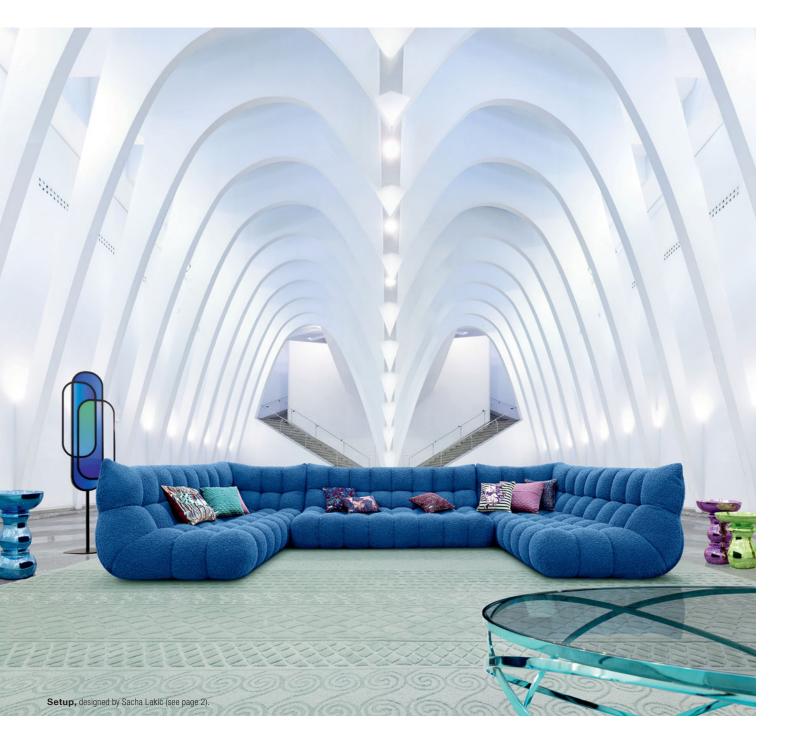

Front cover Setup - designed by Sacha Lakic Eco-designed, fully recyclable modular sofa

\***\$27,200** instead of \$32,000

\*\$27,200 instead of \$32,000 until 26/05/24 for a sofa as shown, L. 235/421/235 x H. 85 x D. 108 cm. Price includes one sofa upholstered in Smile Flex fabric. Fully tufted. Metal frame. Other dimensions available. Evol cocktail table, designed by Cédric Ragot. Chess occasional tables, designed by Marcel Wanders. Chroma floor lamp, designed by Arturo Erbsman. Made in Europe. Cordouan rug, designed by Jean Paul Gaultier.