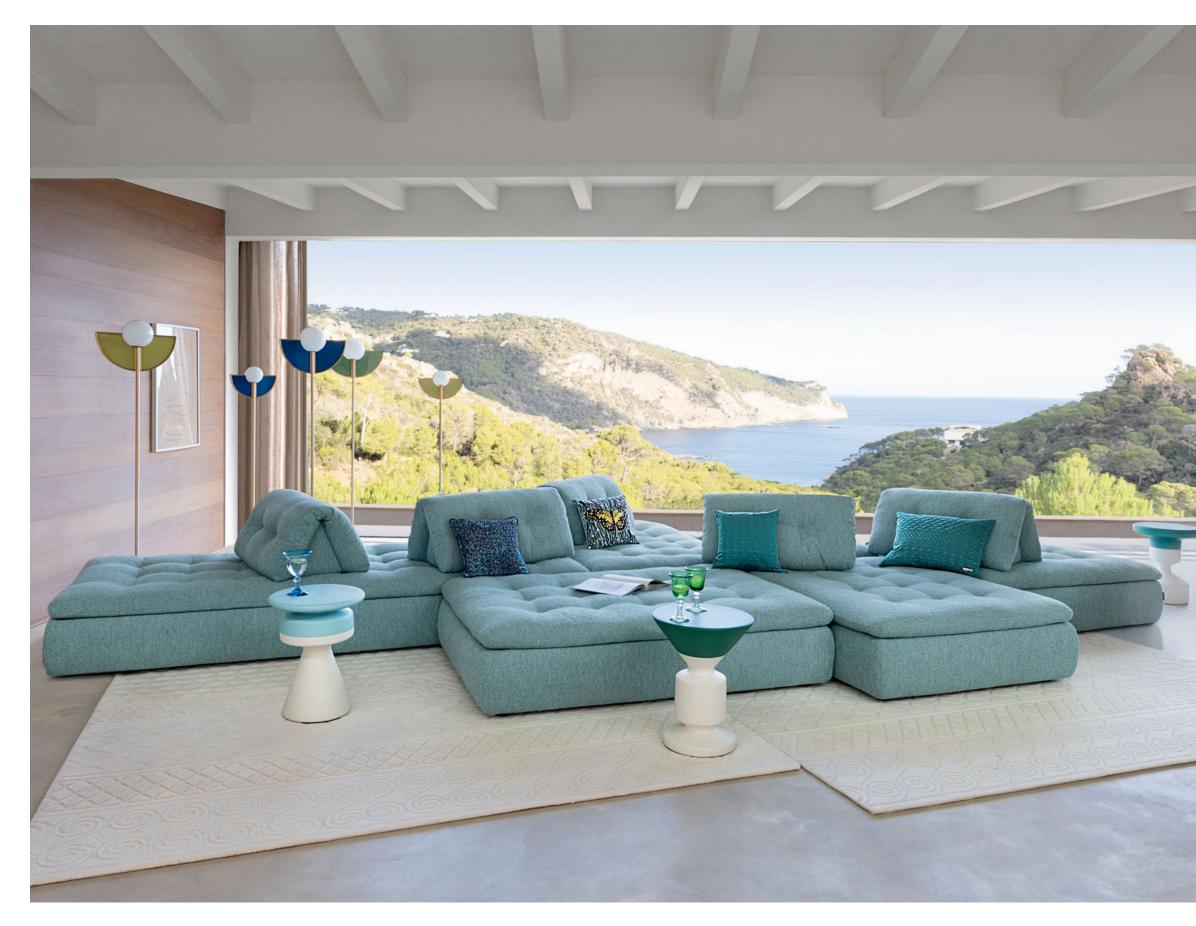

Sense - designed by Studio Roche Bobois Large 3-seat sofa

\*\$11,145 instead of \$13,110

Sense. \*\$11,145 instead of \$13,110 until 26/05/24 for a large 3-seat sofa, L. 240 x H. 75 x D. 107/146 cm and \$18,175 instead of \$21,380 until 26/05/24 for a modular sofa as shown, L. 285 x H. 75 x D. 160 cm. Prices include a sofa upholstered in Marshmallow fabric. Metal legs, black matte stain. Sense, armchair and ottomans. Cestello cocktail tables, designed by Gabriel Fedele. Mariposa floor lamps, designed by Marcel Wanders. Made in