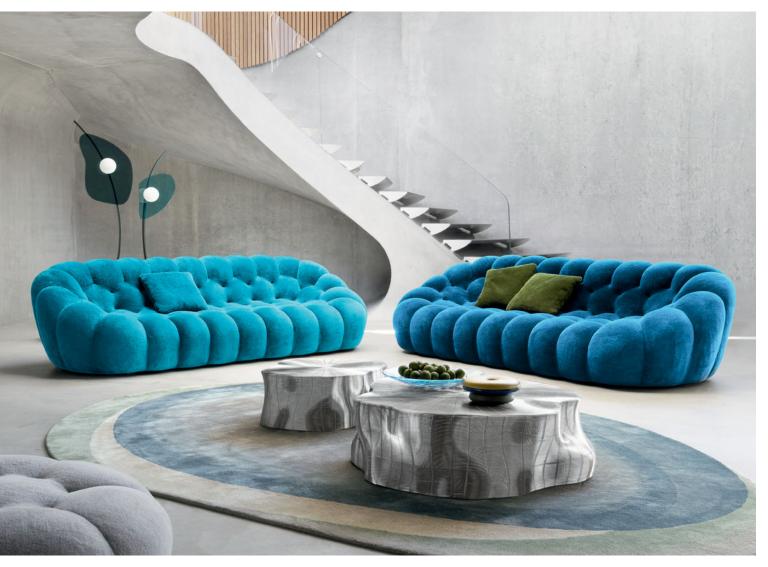

Front cover Setup - designed by Sacha Lakic Eco-designed, fully recyclable modular sofa

\***\$27,200** instead of \$32,000

\*\$27,200 instead of \$32,000 until 26/05/24 for a sofa as shown, L. 235/421/235 x H. 85 x D. 108 cm. Price includes one sofa upholstered in Smile Flex fabric. Fully tufted. Metal frame. Other dimensions available. Evol cocktail table, designed by Cédric Ragot. Chess occasional tables, designed by Marcel Wanders. Chroma floor lamp, designed by Arturo Erbsman. Made in Europe. Cordouan rug, designed by Jean Paul Gaultier.