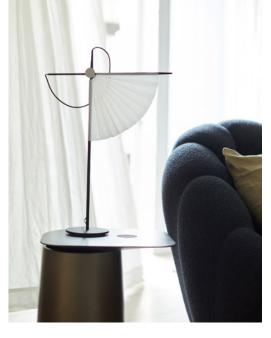

#### Sukato - designed by Elsa Pochat

Table lamp with structure in black metal and lampshade in pleated paper. Lampshade with two opening positions. Integrated LED. L. 45 x H. 60 x D. 10 cm. Made in Europe.