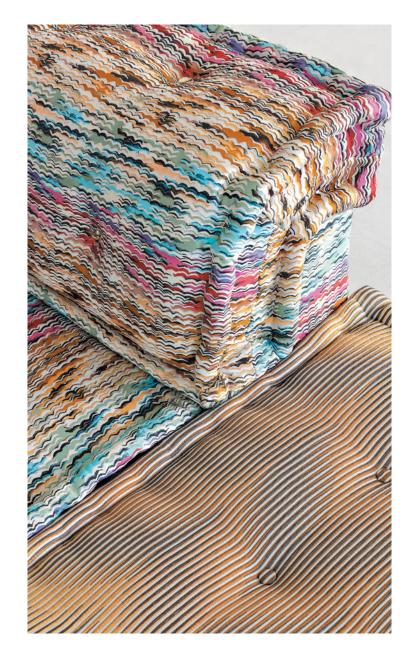

#### Mah Jong - designed by Hans Hopfer Modular seating system, upholstered in Missoni fabrics

Endless combinations of seat cushions (L. 95 x H. 19 x D. 95 cm), straight and corner backrests (H. 53 cm), and lounge chair elements (L. 159 x H. 53 x D. 95 cm.). Adjustable backs, lumbar cushions and throw cushions available as an option. All elements are fully padded, tufted and handmade, and set on platforms. Platform frames and backs in solid oak, tops in wenge-stained Alpi® Zebrano veneer. Twin floor lamps and table lamps, designed by Clarisse Dutraive. **Made in Europe.** Rockford rug, **Missoni**.