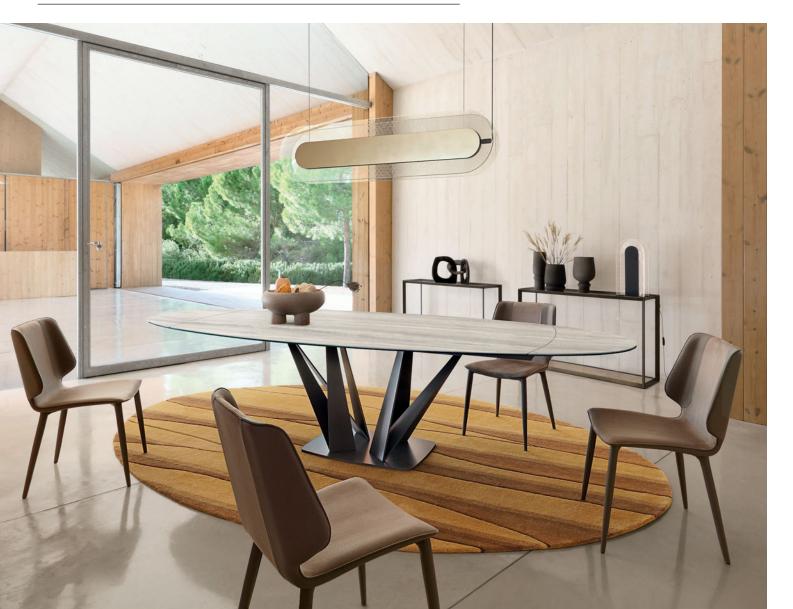

Alliage - designed by Andrea Casati Dining table with extension leaves, glass and ceramic top

\*\$11,145 instead of \$13,110

Europe. Botanica rug, designed by Emmanuel Thibault.

Alliage. \*\$11,145 instead of \$13,110 until 26/05/24 for a dining table as shown, L. 200 x H. 75 x D. 113 cm. Price includes one barrel-shaped top in ceramic/glass composite (many finishes available) with 2 integrated extension leaves (40 cm) that transform the shape of the top into an oval. Crossbar in aluminum and base in steel with epoxy lacquer finish. Other shapes and dimensions available. Kasuka chairs, designed by Roberto Tapinassi & Maurizio Manzoni. Dorienne suspension and table lamps, designed by Martino Sasso. Made in Europe. Dune rug, designed by Emmanuel Gallina.