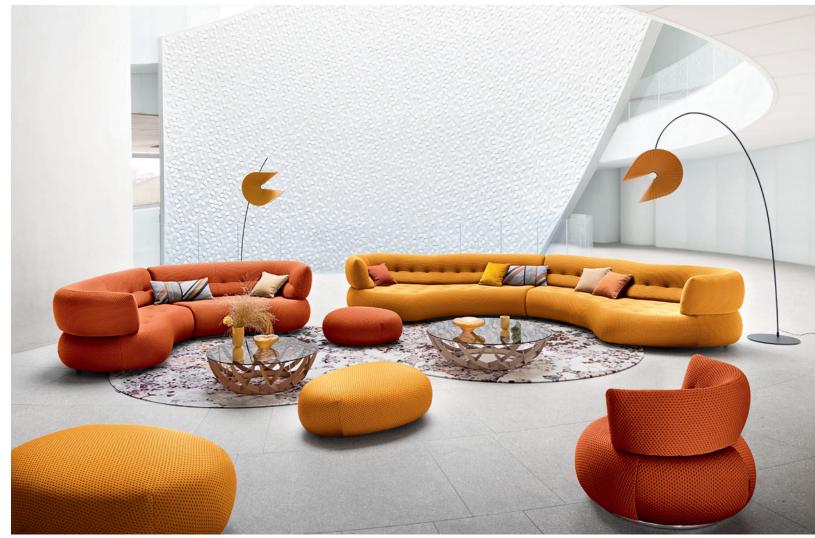

unge chair elements (L. 159 x H. 53 x D. 95 cm.). Adjustable backs, lumbar cushions and throw cushions available as an option. All elements are fully padded, tufted and handmade, and set on platforms. Platform frames and backs in solid oak, tops in wenge-stained Alpi® Zebrano veneer. Twin floor lamps and table lamps, designed by Clarisse Dutraive. **Made in Europe.** Rockford rug, **Missoni**.











#### Kasuka - designed by Roberto Tapinassi & Maurizio Manzoni

Chair upholstered with leather-like fabric on the metal legs and back wings and Alchimie fabric in the center. L.  $50 \times H. 85 \times D. 58$  cm. Also available as a bar stool. Made in Europe.

Alliage - designed by Andrea Casati Dining table with extension leaves, glass and ceramic top

\*\$11,145 instead of \$13,110







Europe. Botanica rug, designed by Emmanuel Thibault.

Alliage. \*\$11,145 instead of \$13,110 until 26/05/24 for a dining table as shown, L. 200 x H. 75 x D. 113 cm. Price includes one barrel-shaped top in ceramic/glass composite (many finishes available) with 2 integrated extension leaves (40 cm) that transform the shape of the top into an oval. Crossbar in aluminum and base in steel with epoxy lacquer finish. Other shapes and dimensions available. Kasuka chairs, designed by Roberto Tapinassi & Maurizio Manzoni. Dorienne suspension and table lamps, designed by Martino Sasso. Made in Europe. Dune rug, designed by Emmanuel Gallina.



Sense - designed by Studio Roche Bobois Large 3-seat sofa

\*\$11,145 instead of \$13,110

Sense. \*\$11,145 instead of \$13,110 until 26/05/24 for a larg