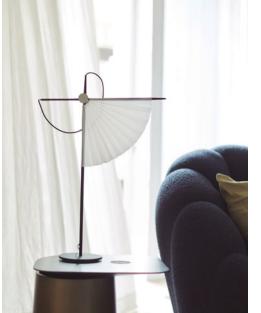

### Sukato - designed by Elsa Pochat

Table lamp with structure in black metal and lampshade in pleated paper. Lampshade with two opening positions. Integrated LED. L. 45 x H. 60 x D. 10 cm. Made in Europe.