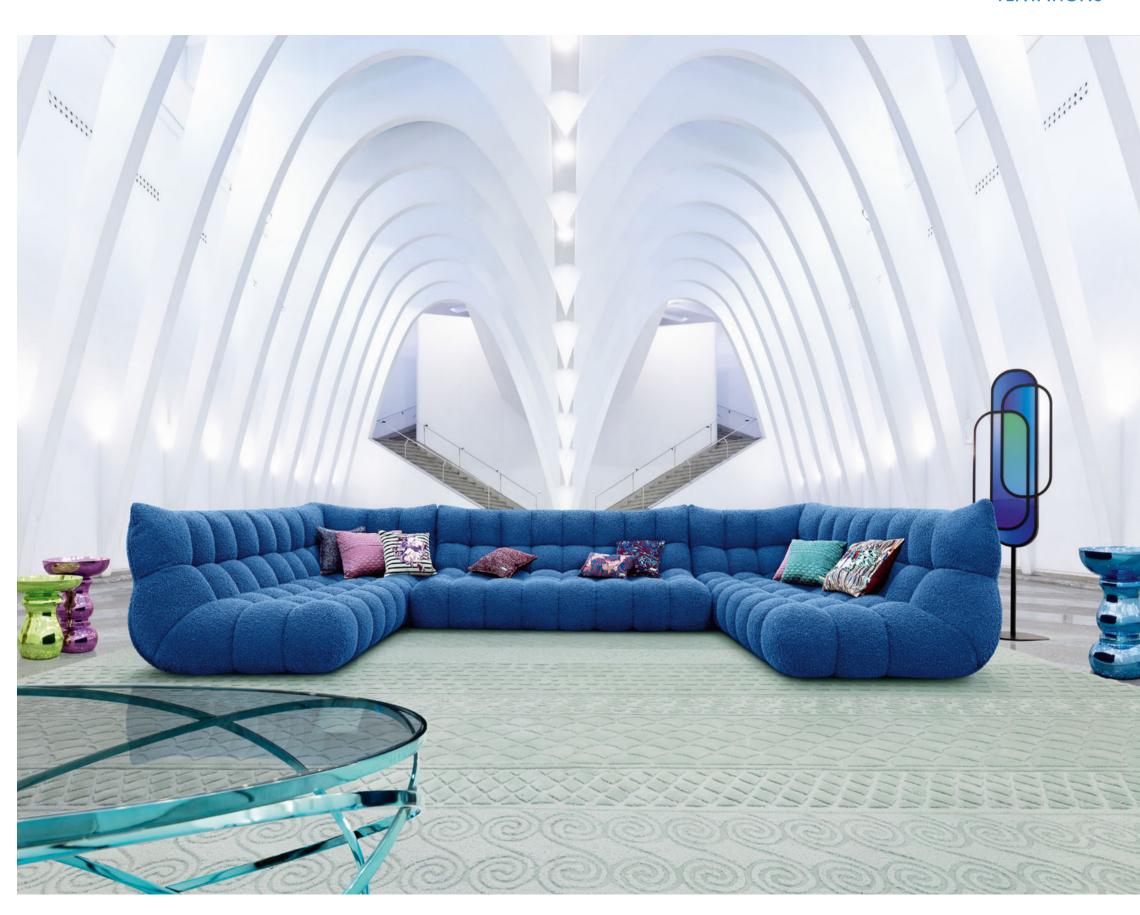

Other dimensions available. Chess occasional tables, designed by Marcel Wanders. Evol coffee table, designed by Cédric Ragot. Chroma floor lamp, designed by Arturo Erbsman. Made in Europe. Cordouan rug, designed by Jean Paul Gaultier.

Cover:

**Bombom** - designed by Joana Vasconcelos

Large 3-seat sofa for outdoor use

**€5,790\*** reduced from €7,290

**Sofa** upholstered in Méridien matelassé fabric for outdoor use. L. 240 x H. 85 x D. 125 cm. Completely removable slipcovers. Set of back cushions that can be freely arranged on the sofa, anti-slip mat. Black plastic base. Other dimensions available. Optional deco cushions. Sorvete coffee tables, designed by Joana Vasconcelos. Pisa floor lamps, designed by Carlo Zerbaro. **Made in Europe.** Semi-Frio rug, designed by Joana Vasconcelos.









**€6,190\*** reduced from €7,350



**Bubble 2.** Sofa upholstered in Câlin fabric. L. 248 x H. 80 x D. 132 cm. Fully tufted. Other dimensions available. Optional deco cushions. Ovni Up coffee tables, designed by Vincenzo Maiolino. Rio Ipanema pedestal tables, designed by Bruno Moinard. Oiseau floor lamps, designed by Sean Connors. **Made in Europe**. Silky rug.

Cigale. Dining table. L. 200 x H. 75 x D. 100 cm with 2 integrated extension leaves of 40 cm. Top in glass/ceramic composite (several finishes available) on a lacquered aluminum crossbar. Base of lacquered steel plates (several colours available). Other dimensions and a fixed version available. Identities chairs, designed by Raphael Navot. Fleur de Coton floor lamp, designed by Alessio Bassan. Made in Furnae





Cigale -