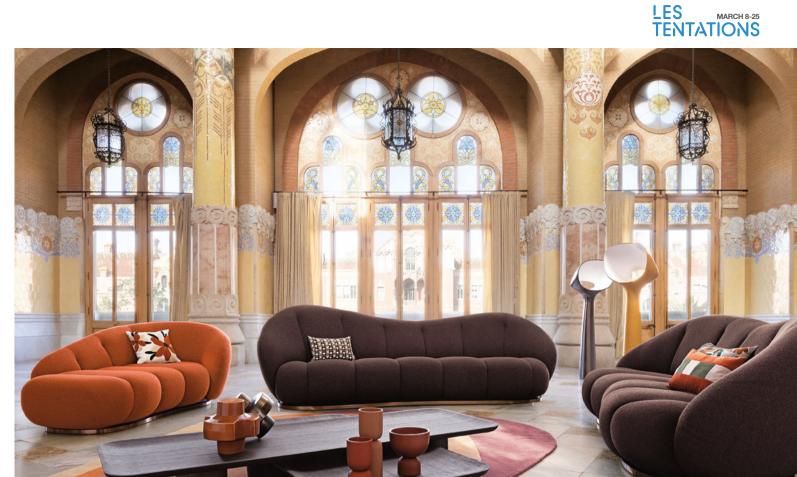

#### Caractère - designed by Sacha Lakic Large 3-seat sofa

**€4,790**\* reduced from €5,560

This sofa's structure has FSCTM mix certification. It is made with a mixture of materials from responsibly managed, FSCTM-certified forests and from other controlled sources.

Caractère. Sofa upholstered in Giada fabric. L. 240 x H. 80/97 x D. 100 cm. Adjustable backrests with black chrome-plated mechanisms. Metal legs with black chrome-plated finish. Other dimensions available. Optional deco cushions. Spoutnik armchairs, designed by Sacha Lakic. Winch and Caractère coffee tables, designed by Sacha Lakic. Autographe floor lamps, designed by Christian Ghion. Made in Europe. Shell rug, designed by Arvind Jiptu.