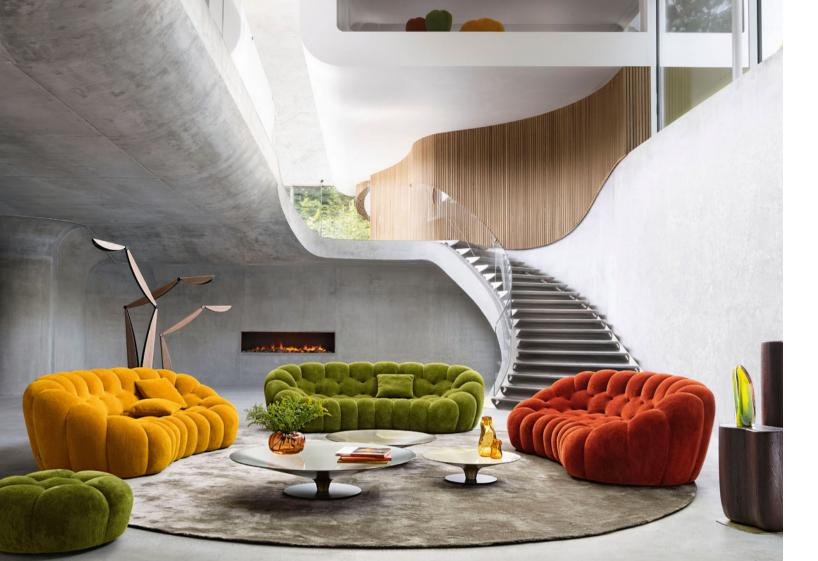

r dimensions available. Chess occasional tables, designed by Marcel Wanders. Evol coffee table, designed by Cédric Ragot. Chroma floor lamp, designed by Arturo Erbsman. Made in Europe. Cordouan rug, designed by Jean Paul Gaultier.

Cover:

**Bombom** - designed by Joana Vasconcelos

Large 3-seat sofa for outdoor use

**€5,790\*** reduced from €7,290

**Sofa** upholstered in Méridien matelassé fabric for outdoor use. L. 240 x H. 85 x D. 125 cm. Completely removable slipcovers. Set of back cushions that can be freely arranged on the sofa, anti-slip mat. Black plastic base. Other dimensions available. Optional deco cushions. Sorvete coffee tables, designed by Joana Vasconcelos. Pisa floor lamps, designed by Carlo Zerbaro. **Made in Europe.** Semi-Frio rug, designed by Joana Vasconcelos.









**€6,190\*** reduced from €7,350



**Bubble 2.** Sofa upholstered in Câlin fabric. L. 248 x H. 80 x D. 132 cm. Fully tufted. Other dimensions available. Optional deco cushions. Ovni Up coffee tables, designed by Vincenzo Maiolino. Rio Ipanema pedestal tables, designed by Bruno Moinard. Oiseau floor lamps, designed by Sean Connors. **Made in Europe**. Silky rug.

Cigale. Dining table. L. 200 x H. 75 x D. 100 cm with 2 integrated extension leaves of 40 cm. Top in glass/ceramic composite (several finishes available) on a lacquered aluminum crossbar. Base of lacquered steel plates (several colours available). Other dimensions and a fixed version available. Identities chairs, designed by Raphael Navot. Fleur de Coton floor lamp, designed by Alessio Bassan. Made in Furnae





Cigale - desi