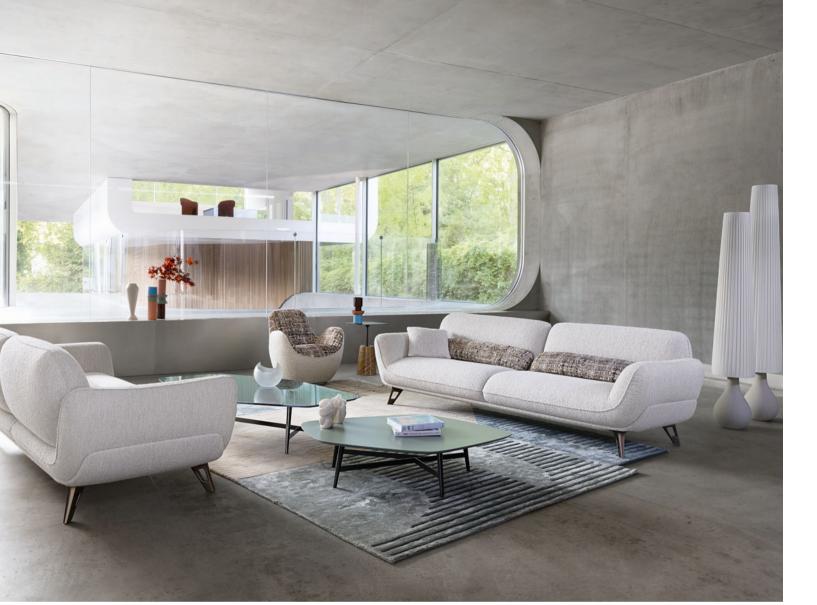

Cover:

**Bombom** - designed by Joana Vasconcelos

Large 3-seat sofa for outdoor use

**€5,790\*** reduced from €7,290

**Sofa** upholstered in Méridien matelassé fabric for outdoor use. L. 240 x H. 85 x D. 125 cm. Completely removable slipcovers. Set of back cushions that can be freely arranged on the sofa, anti-slip mat. Black plastic base. Other dimensions available. Optional deco cushions. Sorvete coffee tables, designed by Joana Vasconcelos. Pisa floor lamps, designed by Carlo Zerbaro. **Made in Europe.** Semi-Frio rug, designed by Joana Vasconcelos.