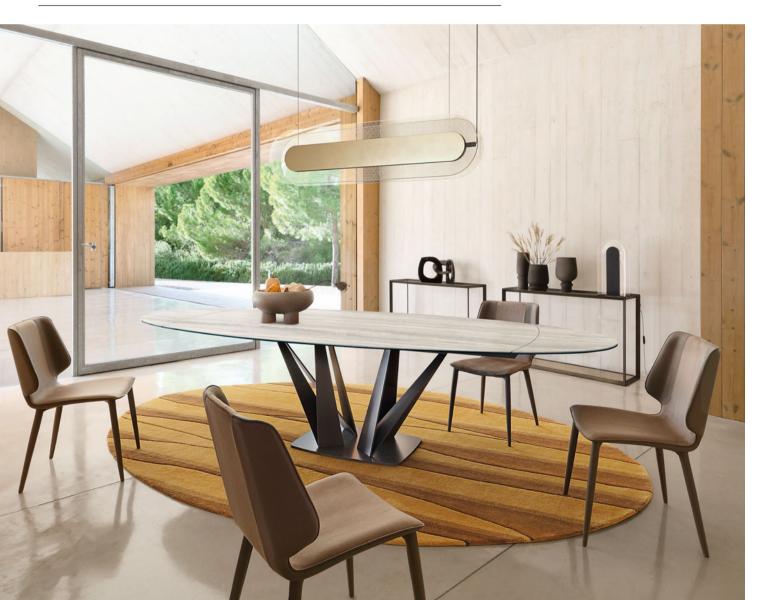

Cigale. Dining table. L. 200 x H. 75 x D. 100 cm with 2 integrated extension leaves of 40 cm. Top in glass/ceramic composite (several finishes available) on a lacquered aluminum crossbar. Base of lacquered steel plates (several colours available). Other dimensions and a fixed version available. Identities chairs, designed by Raphael Navot. Fleur de Coton floor lamp, designed by Alessio Bassan. Made in Furnae

Cigale - designed by Andrea Casati
Dining table with integrated extensions, glass and ceramic top

**€4,790\*** reduced from €5,590