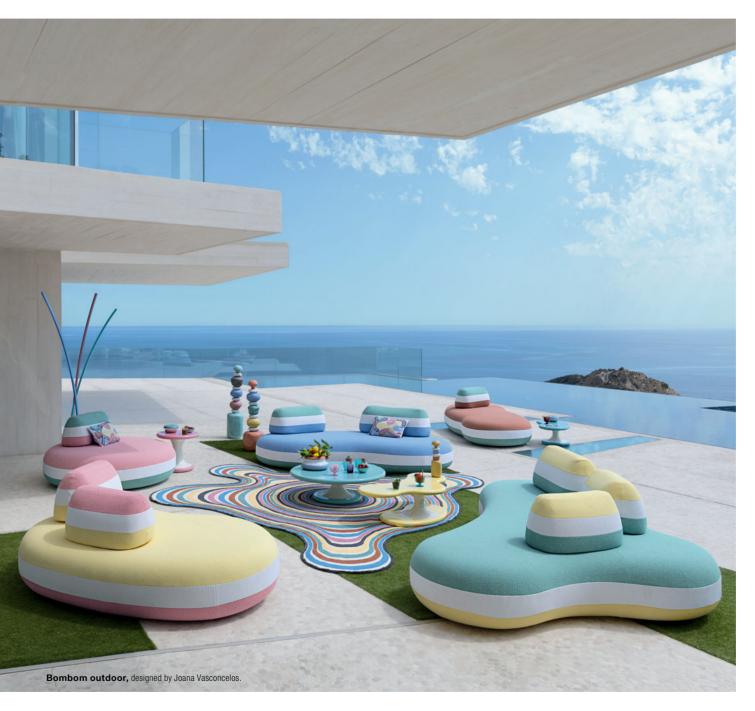

Cover:

**Bombom** - designed by Joana Vasconcelos

Large 3-seat sofa for outdoor use

**€5,790\*** reduced from €7,290

**Sofa** upholstered in Méridien matelassé fabric for outdoor use. L. 240 x H. 85 x D. 125 cm. Completely removable slipcovers. Set of back cushions that can be freely arranged on the sofa, anti-slip mat. Black plastic base. Other dimensions available. Optional deco cushions. Sorvete coffee tables, designed by Joana Vasconcelos. Pisa floor lamps, designed by Carlo Zerbaro. **Made in Europe.** Semi-Frio rug, designed by Joana Vasconcelos.