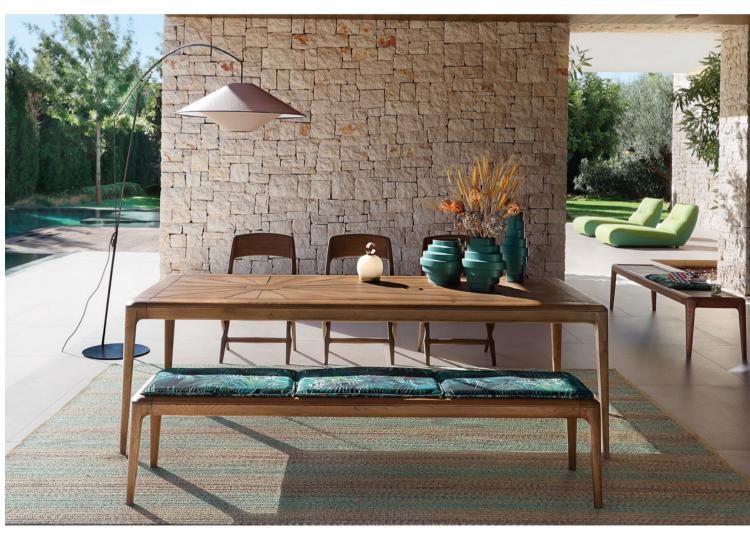

"Mah Jong Sofa 3D" app App Store Soogle Play

**Auréa.** Dining table. L. 240 x H. 75 x D. 110 cm. Frame and top in solid teak with a sun pattern. Other dimensions available. Folding chairs, L. 58 x H. 89 x D. 57 cm. Bench, L. 200 x H. 45 x D. 45 cm. Pékin outdoor floor lamp, designed by Gabriel Teixidó. Tresse outdoor

Auréa - designed by Sacha Lakic Outdoor dining table in solid teak

100% FSCTM-certified table, chairs and bench: the wood is sourced from responsibly managed forests.

**Sense** - designed by Roche Bobois **Large 3-seat sofa** 