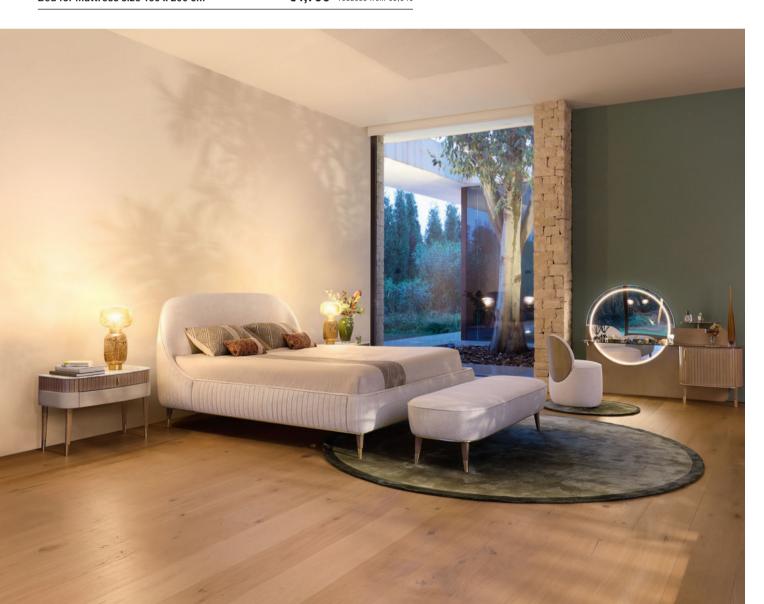

Eden Rock - designed by Sacha Lakic Bed for mattress size 160 x 200 cm

**€4,790**\* reduced from €5,540

**Eden Rock.** Bed upholstered in Orsetto fabric. L. 179 x H. 118 x D. 227 cm for mattress size 160 x 200 cm. Available for all mattress sizes. Bedside tables, L. 60 x H. 57 x D. 39 cm. Bench, L. 163 x H. 45 x D. 55 cm. Dressing table, L. 170 x H. 138 x D. 45 cm. Armless chair, L. 73 x H. 77 x D. 52 cm. Omsk table lamps, designed by Pierre Dubois & Aimé Cécil. Silky Gradient rug. **Made in Europe.** 