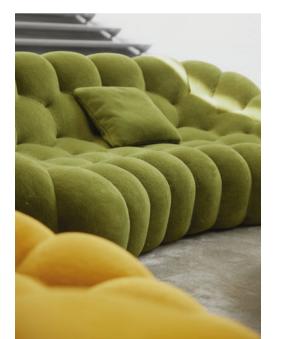

Cover:

**Bombom** - designed by Joana Vasconcelos

Large 3-seat sofa for outdoor use

**€5,790\*** reduced from €7,290

**Sofa** upholstered in Méridien matelassé fabric for outdoor use. L. 240 x H. 85 x D. 125 cm. Completely removable slipcovers. Set of back cushions that can be freely arranged on the sofa, anti-slip mat. Black plastic base. Other dimensions available. Optional deco cushions. Sorvete coffee tables, designed by Joana Vasconcelos. Pisa floor lamps, designed by Carlo Zerbaro. **Made in Europe.** Semi-Frio rug, designed by Joana Vasconcelos.