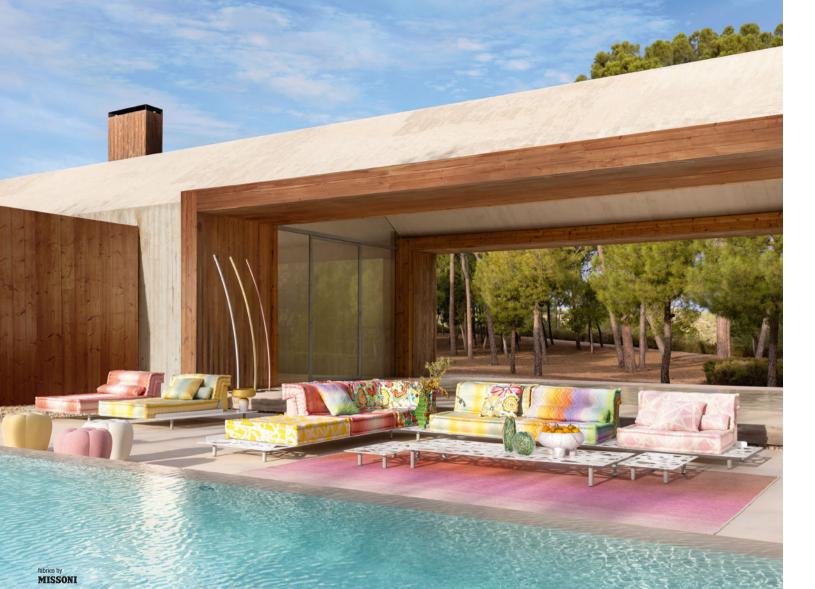

Mah Jong. Modular sofa upholstered in Missoni fabrics for outdoor use. The modular system lends itself to endless configurations and is made up of seat cushions, L. 95 x H. 19 x D. 95 cm, straight backrests, corner elements, H. 53 cm and a lounge chair, L. 159 x H. 53 x D. 95 cm. All elements are padded, fuffed and handmade. Bases in openwork, lacquered and CDP-coated metal, finish on request. Seat and back cushions in Dryfeel foam. Apex ottomans, designed by Sacha Lakic. Pisa floor lamps, designed by Carlo Zerbaro. Made in Europe.

"Mah Jong Sofa 3D" app App Store Soogle Play

**Auréa.** Dining table. L. 240 x H. 75 x D. 110 cm. Frame and top in solid teak with a sun pattern. Other dimensions available. Folding chairs, L. 58 x H. 89 x D. 57 cm. Bench, L. 200 x H. 45 x D. 45 cm. Pékin outdoor floor lamp, designed by Gabriel Teixidó. Tresse outdoor