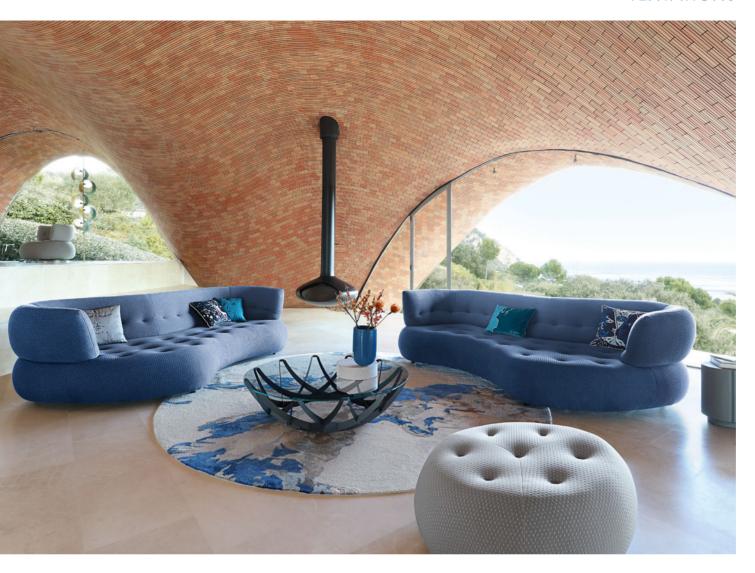

**Setup** - designed by Sacha Lakic **Eco-designed fully recyclable modular sofa** 

Modular sofa upholstered in Smile Flex fabric L. 235/421/235 x H. 83 x D. 108 cm. Fully tufted. Other dimensions available. Chess occasional tables, designed by Marcel Wanders. Evol coffee table, designed by Cédric Ragot. Chroma floor lamp, designed by Arturo Erbsman. Made in Europe. Cordouan rug, designed by Jean Paul Gaultier.