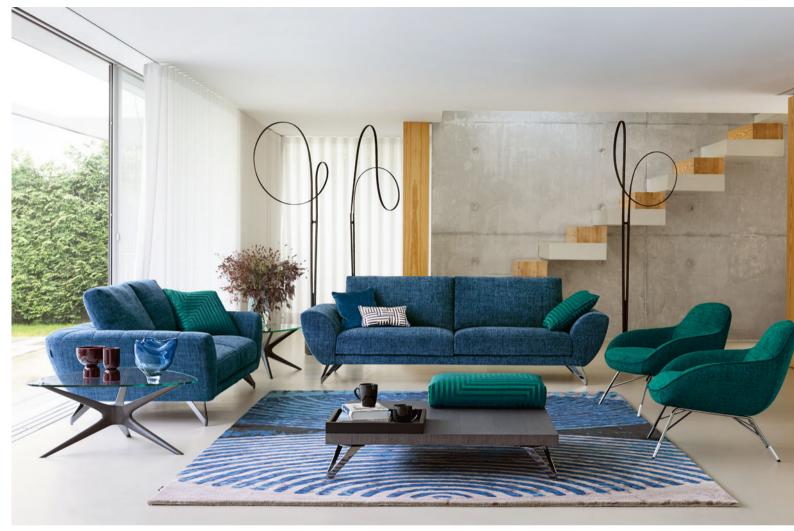

#### Caractère - designed by Sacha Lakic Large 3-seat sofa

**€4,790**\* reduced from €5,560

This sofa's structure has FSCTM mix certification. It is made with a mixture of materials from responsibly managed, FSCTM-certified forests and from other controlled sources.

Caractère. Sofa upholstered in Giada fabric. L. 240 x H. 80/97 x D. 100 cm. Adjustable backrests with black chrome-plated mechanisms. Metal legs with black chrome-plated finish. Other dimensions available. Optional deco cushions. Spoutnik armchairs, designed by Sacha Lakic. Winch and Caractère coffee tables, designed by Sacha Lakic. Autographe floor lamps, designed by Christian Ghion. Made in Europe. Shell rug, designed by Arvind Jiptu.