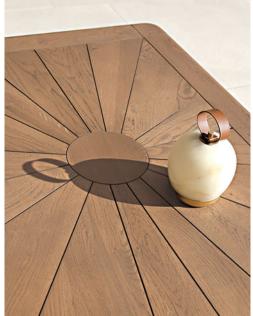

"Mah Jong Sofa 3D" app App Store Soogle Play

**Auréa.** Dining table. L. 240 x H. 75 x D. 110 cm. Frame and top in solid teak with a sun pattern. Other dimensions available. Folding chairs, L. 58 x H. 89 x D. 57 cm. Bench, L. 200 x H. 45 x D. 45 cm. Pékin outdoor floor lamp, designed by Gabriel Teixidó. Tresse outdoor

Auréa - designed by Sacha Lakic Outdoor dining table in solid teak

100% FSCTM-certified table, chairs and bench: the wood is sourced from responsibly managed forests.

**Sense** - designed by Roche Bobois **Large 3-seat sofa** 