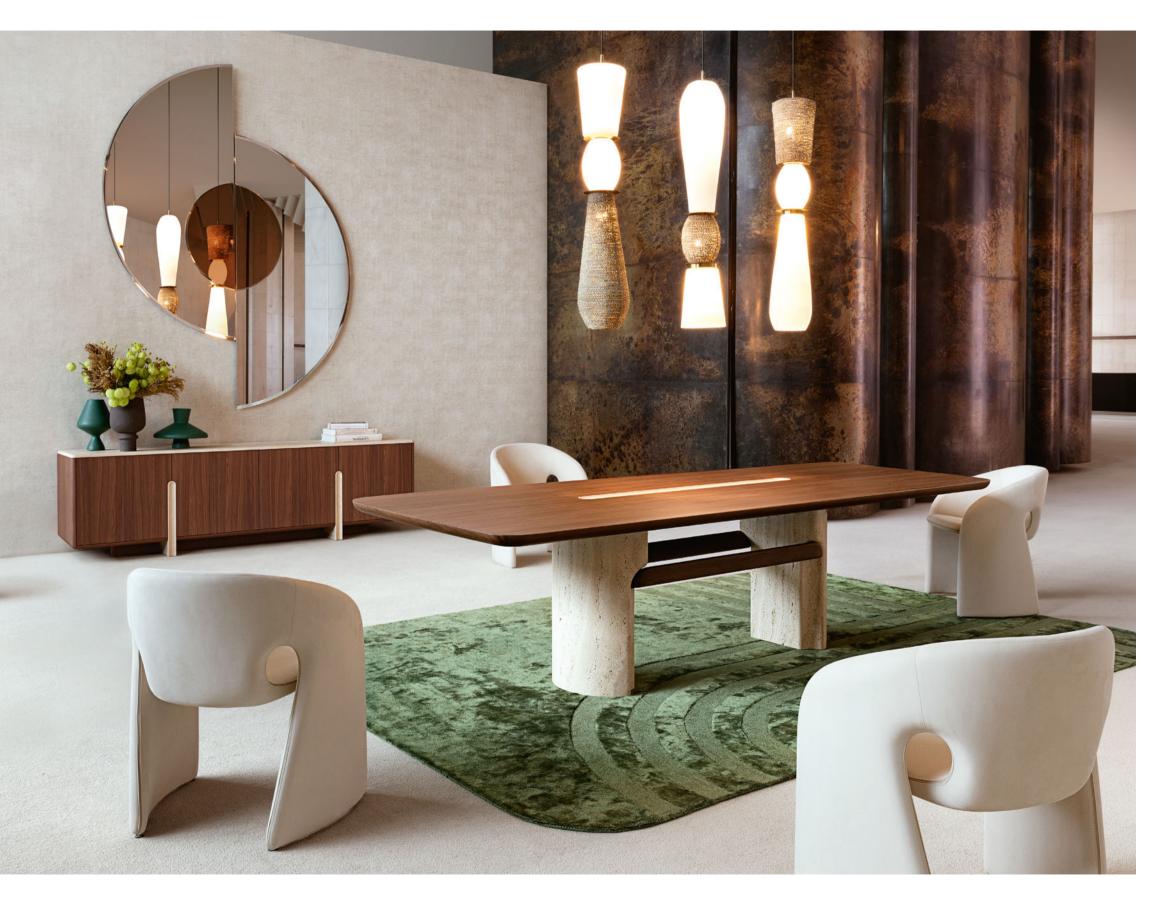

## Palatine - designed by Christophe Delcourt Dining table and sideboard in walnut and travertine

These table and sideboard structures have FSCTM mix certification. They are made with a mixture of materials from responsibly managed, FSCTM-certified forests and from other controlled sources.

**Palatine.** Dining table. L. 275 x H. 73 x D. 110 cm. Top with Canaletto walnut veneer and solid walnut edging. Two-leg base and solid, unfilled Roman travertine insert in the top. Other dimensions available. Sideboard, L. 240 x H. 70 x D. 50 cm. Céleste 2 dining armchairs, designed by Cédric Ragot. Zungueira suspensions, designed by Valdina Manuel. Eclipse mirror. **Made in Europe**. Satori rug, designed by Alessandra Benigno.