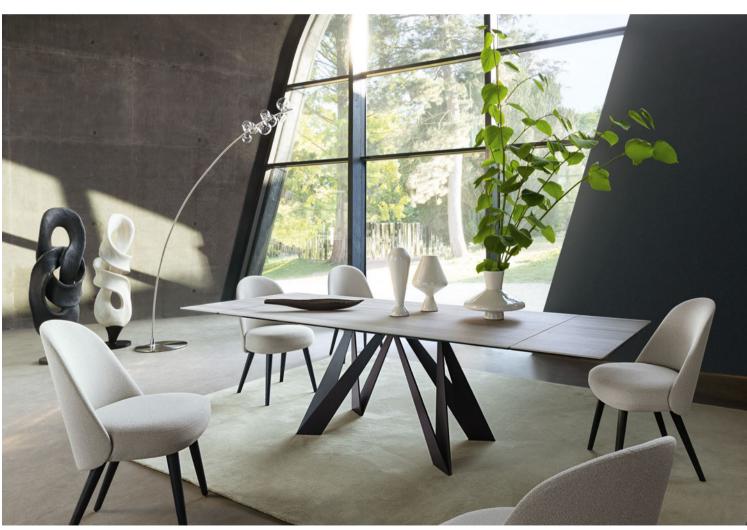

Alliage. Dining table L. 220 x H. 75 x D. 115 cm with 2 integrated extension leaves of 40 cm, which extend the top into an oval shape of L. 300 cm. Barrel-shaped top in a ceramic/glass composite (many finishes available). Crossbar in aluminum and base in steel with an epoxy lacquer finish. Other shapes, dimensions and a fixed version available. Kasuka chairs, designed by Maurizio Manzoni. Dorienne suspension and table lamp, designed by Martino Sasso. Made in Europe. Dune rug, designed by Emmanuel Gallina.

"Mah Jong Sofa 3D" app App Store Soogle Play

**Auréa.** Dining table. L. 240 x H. 75 x D. 110 cm. Frame and top in solid teak with a sun pattern. Other dimensions available. Folding chairs, L. 58 x H. 89 x D. 57 cm. Bench, L. 200 x H. 45 x D. 45 cm. Pékin outdoor floor lamp, designed by Gabriel Teixidó. Tresse outdoor

Auréa - designed by Sacha Lakic Outdoor dining table in solid teak

100% FSCTM-certified table, chairs and bench: the wood is sourced from responsibly managed forests.

**Sense** - designed by Roche Bobois **Large 3-seat sofa** 