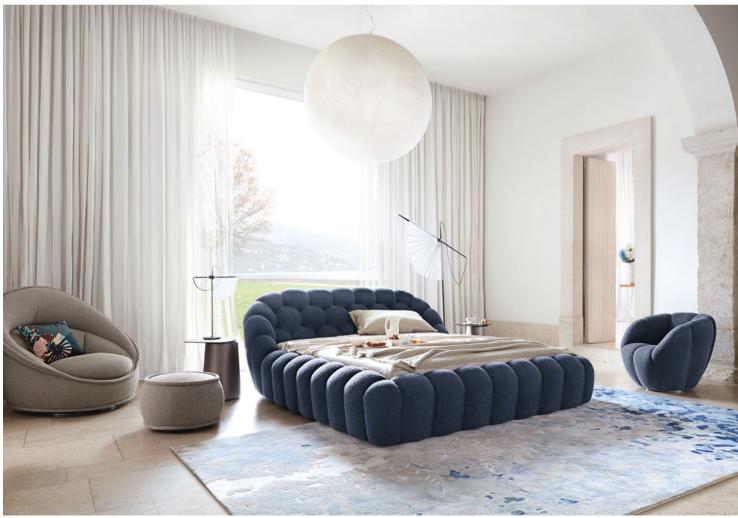

Eden Rock - designed by Sacha Lakic Bed for mattress size 160 x 200 cm

**€4,790**\* reduced from €5,540

**Eden Rock.** Bed upholstered in Orsetto fabric. L. 179 x H. 118 x D. 227 cm for mattress size 160 x 200 cm. Available for all mattress sizes. Bedside tables, L. 60 x H. 57 x D. 39 cm. Bench, L. 163 x H. 45 x D. 55 cm. Dressing table, L. 170 x H. 138 x D. 45 cm. Armless chair, L. 73 x H. 77 x D. 52 cm. Omsk table lamps, designed by Pierre Dubois & Aimé Cécil. Silky Gradient rug. **Made in Europe.** 